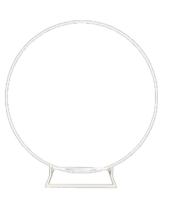

## ARBOURS PLINTH STANDS

She's the strong, sturdy structure required to create a floral arch. You might need our help with this one – some arbours are suitable for full-floral coverage and others look effective with half coverage. Let's work together to find the right structure for your specific design.

White, circle \$150 180cmD (185cm with base) Half - full coverage

Plinths

White metal stand \$50

Quantity in stock: 4 1.5m & 1.8m

Black, metal stand \$80

Quantity in stock: 2 35×35×150cmH Handmade, extra sturdy