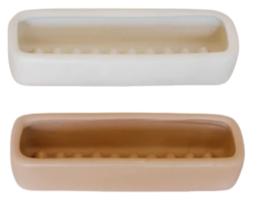

## Ceramics & lessels

1vory compote \$20 Quantity in stock: 16 15.5cm D x 14cmH

\$10 Quantity in stock: 5 11cm H x 9.5cm D

\$10 Quantity in stock: 8 13cm D x 5.5cm H

Large ivory dish \$15

\$10 Quantity in stock: 10

11cm H x 9.5cm D

\$10 Quantity in stock: 5 20.5cmL x 4.5cmH x 7cmW

Flume vessel

\$10 Quantity in stock: 15 Varying heights

Brass vase

lvory bud vase \$3 Quantity in stock: 50 7cmH & 11cmH

Clear compote \$6 Quantity in stock: 10 15.5Dx10.5cmH