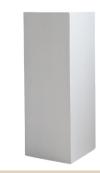

Clear, acrylic plinth \$80

Quantity in stock: 4 285×285×880mmH & 300×300×900mmH

Solid, white gloss \$80

Quantity in stock: 1 33 x 33 x 90cmH

White, textured limestone \$80

Quantity in stock: 2  $32 \times 71$ cmH  $\theta$  $33 \times 90$ cmH