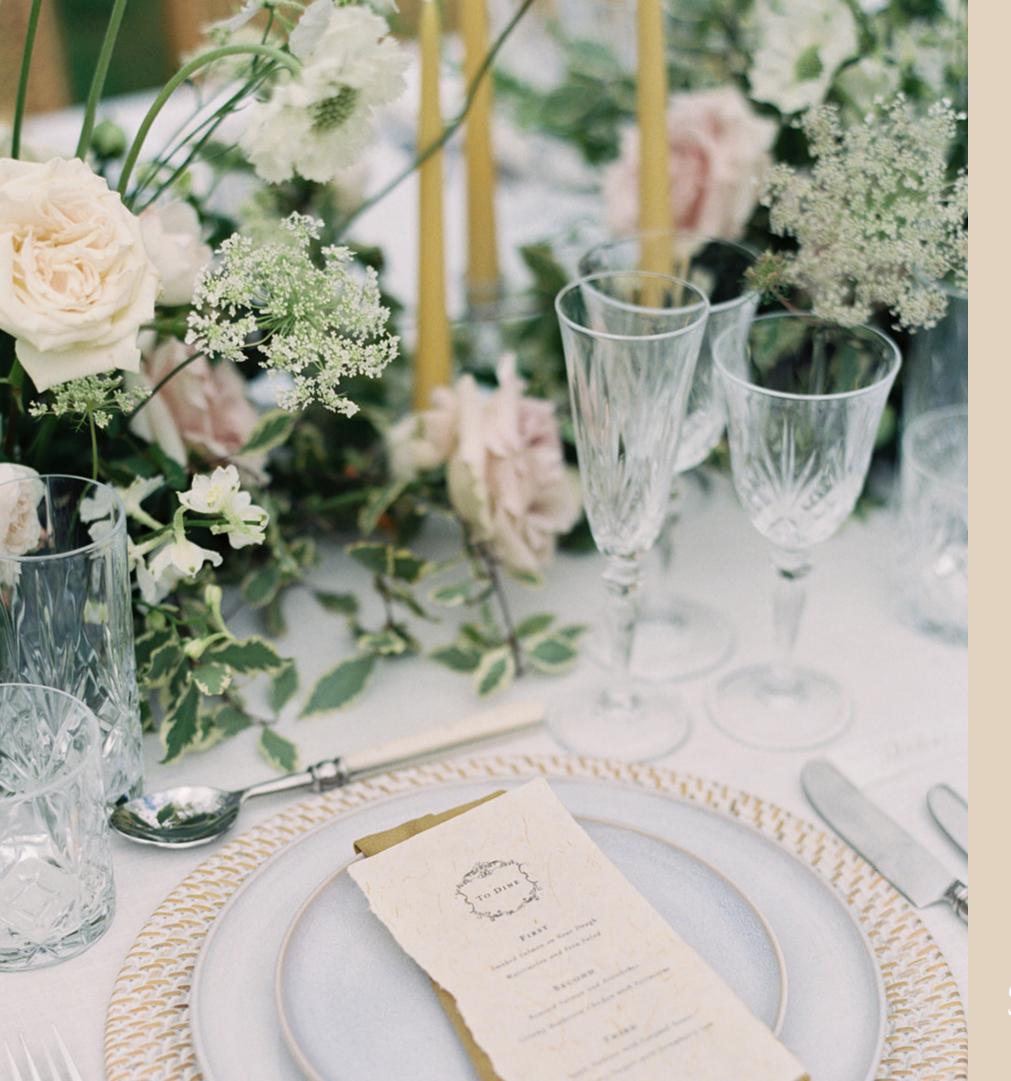

# CANDLES, HOLDERS and ACCESSORIES

Candlelight adds romance and a touch of magic to your reception room when accompanied by our beautiful florals. We source, deliver, and set up candles at your venue.

### Dinner condle holders

Glass, cubed holder \$4.00

Quantity in stock: 60
\*Pairs perfectly with sleeves

Crystal design holder \$2.00

Quantity in stock: 22
\*Not suitable for sleeves

Round, rippled holder \$2.00

Quantity in stock: 70
\*Not suitable for sleeves

Cylinder glass sleeve \$5.00

Quantity in stock: 60 35cm H and 45cm H

Glass candle plate \$1.00

Quantity in stock: 20 11cm D

Votive & tealight holders

Rippled glass votive cup \$2.00

Quantity in stock: 20

Rippled tealight & votive holder \$2.00

Quantity in stock: 10

Heirloom glass votive cup \$2.00

Quantity in stock: 20

Note, all candles (excluding the bridal table set) require a holder. If your venue has a no-open-flame policy, you can pair dinner candles with a glass sleeve and holder.