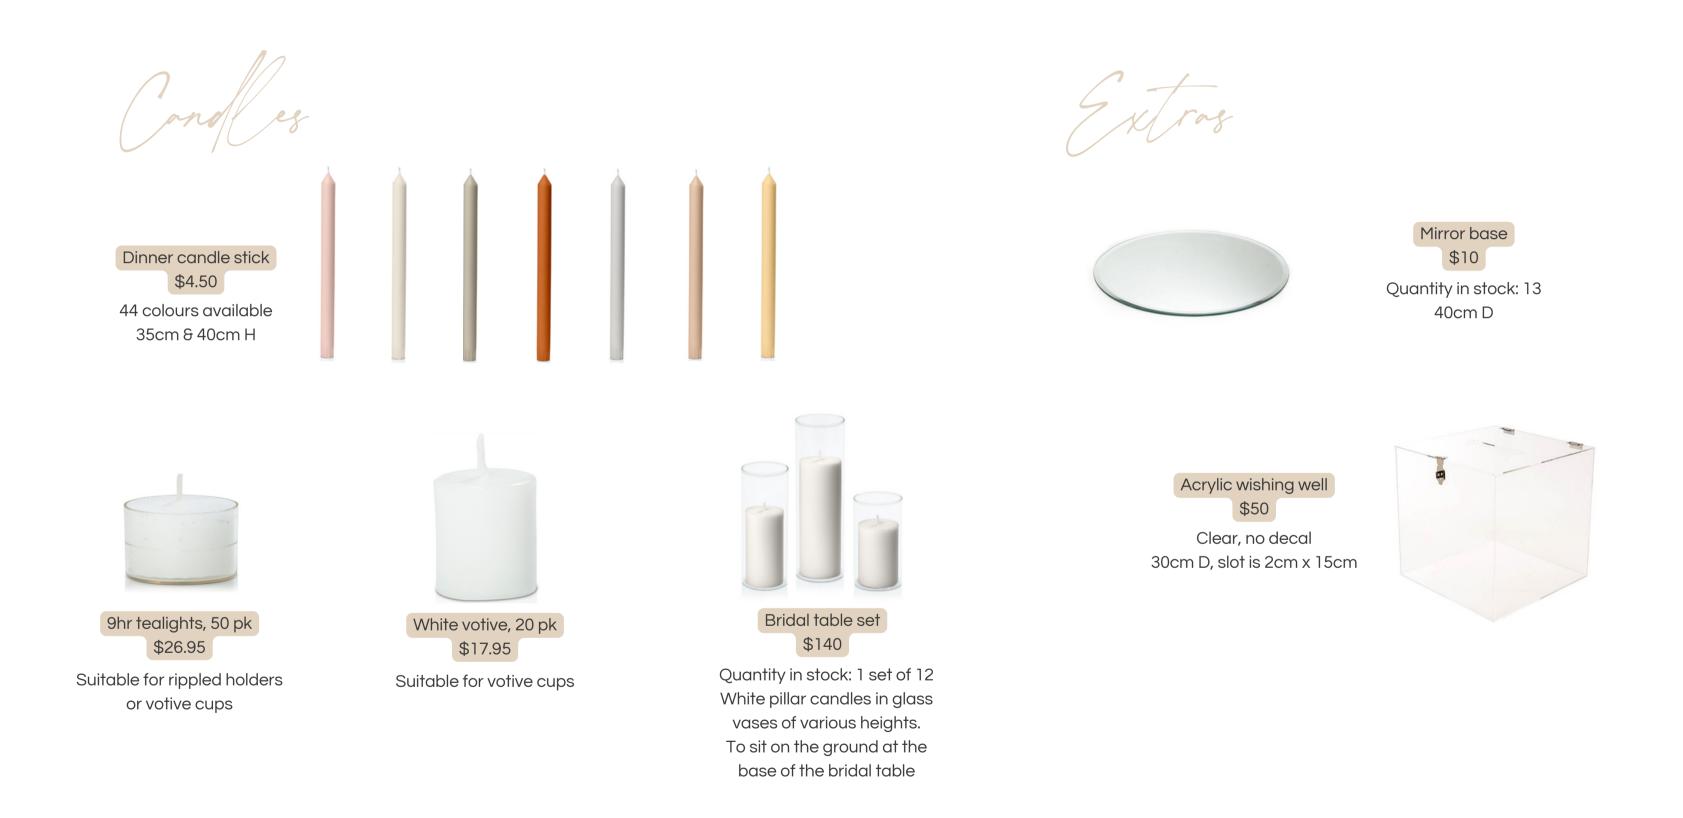

# CANDLES, HOLDERS and ACCESSORIES

Candlelight adds romance and a touch of magic to your reception room when accompanied by our beautiful florals. We source, deliver, and set up candles at your venue.

### Dinner condle holders

Glass, cubed holder \$4.00

Quantity in stock: 60
\*Pairs perfectly with sleeves

Crystal design holder \$2.00

Quantity in stock: 22
\*Not suitable for sleeves

Round, rippled holder \$2.00

Quantity in stock: 70
\*Not suitable for sleeves

Cylinder glass sleeve \$5.00

Quantity in stock: 60 35cm H and 45cm H

Glass candle plate \$1.00

Quantity in stock: 20 11cm D

Votive & tealight holders

Rippled glass votive cup \$2.00

Quantity in stock: 20

Rippled tealight & votive holder \$2.00

Quantity in stock: 10

Heirloom glass votive cup \$2.00

Quantity in stock: 20

Note, all candles (excluding the bridal table set) require a holder. If your venue has a no-open-flame policy, you can pair dinner candles with a glass sleeve and holder.

## TRAVERTINE

Travertine tiles add an extra texture to reception tables and also serve as a drip tray for candles.

Sizes vary from 10cm - 30cm and can be hired for \$5/each.