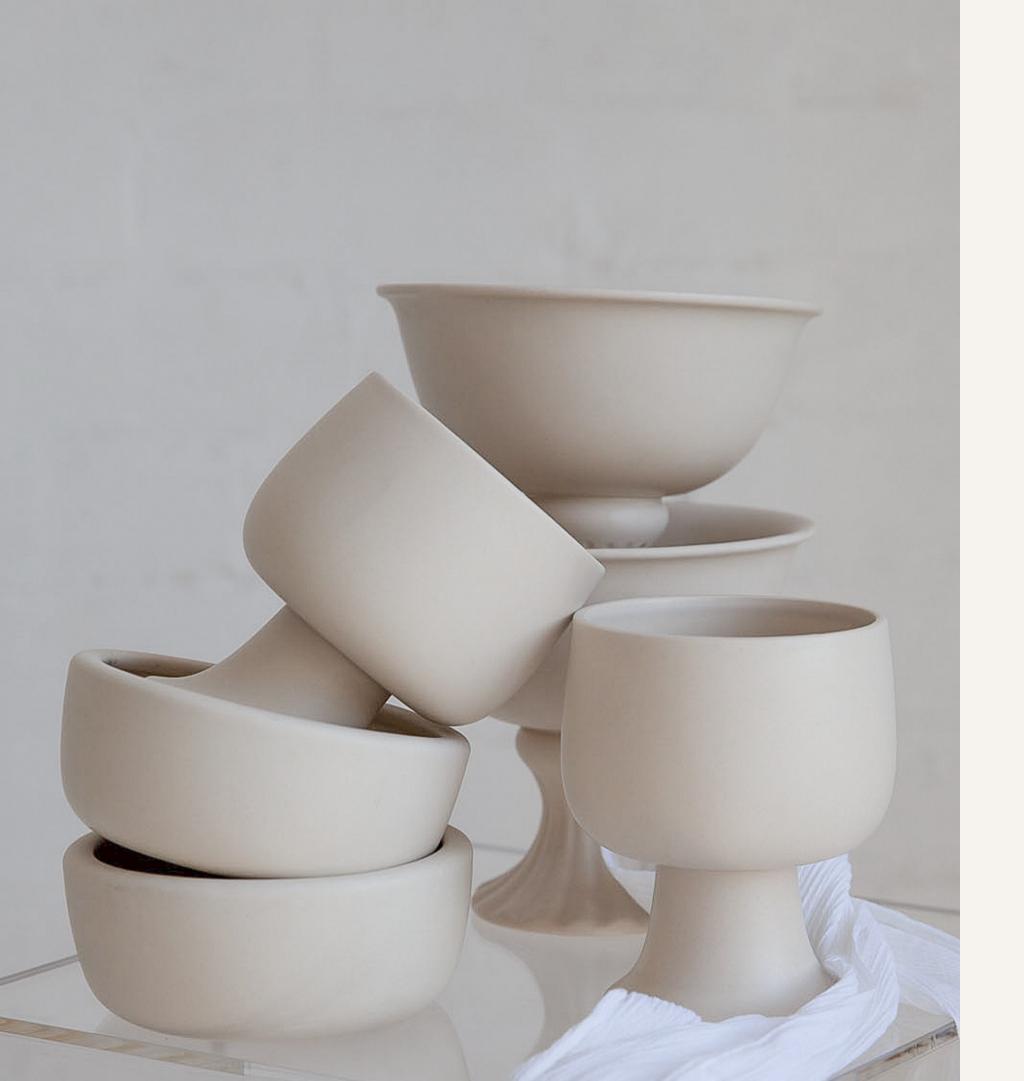

# COMPOTES, BOWLS and VASES

You'll need something to house your gorgeous centrepieces so we've pulled together some of our favourite bowls, dishes and vases.

## Ceramics & lessels

1vory compote \$20 Quantity in stock: 16 15.5cm D x 14cmH

\$10 Quantity in stock: 5 11cm H x 9.5cm D

\$10 Quantity in stock: 8 13cm D x 5.5cm H

Large ivory dish \$15

\$10 Quantity in stock: 10

11cm H x 9.5cm D

\$10 Quantity in stock: 5 20.5cmL x 4.5cmH x 7cmW

Flume vessel

\$10 Quantity in stock: 15 Varying heights

Brass vase

lvory bud vase \$3 Quantity in stock: 50 7cmH & 11cmH

Clear compote \$6 Quantity in stock: 10 15.5Dx10.5cmH

Audrey bud vase \$3 Quantity in stock: 10 13cmH

\$10 Quantity in stock: 10

Glass vase \$5 Quantity in stock: 30 Range of sizes & shapes

Cylinder bud vase \$2 Quantity in stock: 150

Vintage bud vase \$2 Quantity in stock: 60 Sourced upon request