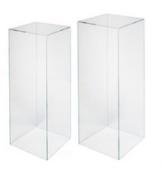

Clear, acrylic plinth \$80

Quantity in stock: 4 285×285×880mmH & 300×300×900mmH

Solid, white gloss \$80

Quantity in stock: 1 33 x 33 x 90cmH

White, textured limestone \$80

Quantity in stock: 2  $32 \times 71$ cmH  $\theta$  $33 \times 90$ cmH