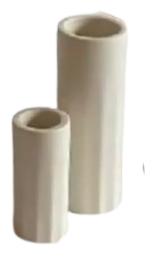

Quantity in stock: 70
\*Not suitable for sleeves

Cylinder glass sleeve \$5.00

Quantity in stock: 60 35cm H and 45cm H

Glass candle plate \$1.00

Quantity in stock: 20 11cm D

Votive & tealight holders

Rippled glass votive cup \$2.00