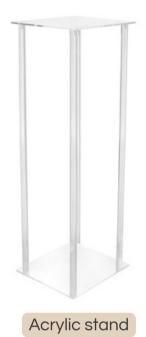

Clear, acrylic plinth \$80

Quantity in stock: 4 285×285×880mmH & 300×300×900mmH

Solid, white gloss \$80

Quantity in stock: 1 33 x 33 x 90cmH

White, textured limestone \$80

Quantity in stock: 2  $32 \times 71$ cmH  $\theta$  $33 \times 90$ cmH