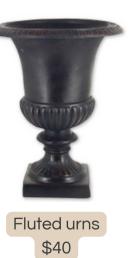

## ARBOURS PLINTH STANDS

She's the strong, sturdy structure required to create a floral arch. You might need our help with this one – some arbours are suitable for full-floral coverage and others look effective with half coverage. Let's work together to find the right structure for your specific design.

Arbours

Tall, white metal \$180 2.6m H x 2.1m W For full coverage only

2.4m H x 1.2m W Suits outdoor weddings

Adjustable - tallest 180cm For full coverage pillars

\$160 204cmW × 225cmH Handmade, very stable