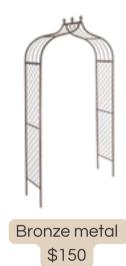

## ARBOURS PLINTH STANDS

She's the strong, sturdy structure required to create a floral arch. You might need our help with this one – some arbours are suitable for full-floral coverage and others look effective with half coverage. Let's work together to find the right structure for your specific design.

Arbours

Tall, white metal \$180 2.6m H x 2.1m W For full coverage only

2.4m H x 1.2m W Suits outdoor weddings

Adjustable - tallest 180cm For full coverage pillars

\$160 204cmW × 225cmH Handmade, very stable