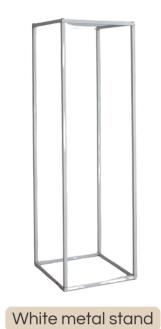

White, circle \$150 180cmD (185cm with base) Half - full coverage

Plinths

White metal stand \$50

Quantity in stock: 4 1.5m & 1.8m

Black, metal stand \$80

Quantity in stock: 2 35×35×150cmH Handmade, extra sturdy