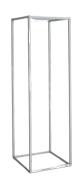

Clear, acrylic plinth \$80

Quantity in stock: 4 285×285×880mmH & 300×300×900mmH

Solid, white gloss \$80

Quantity in stock: 1 33 x 33 x 90cmH

White, textured limestone \$80

Quantity in stock: 2  $32 \times 71$ cmH  $\theta$  $33 \times 90$ cmH