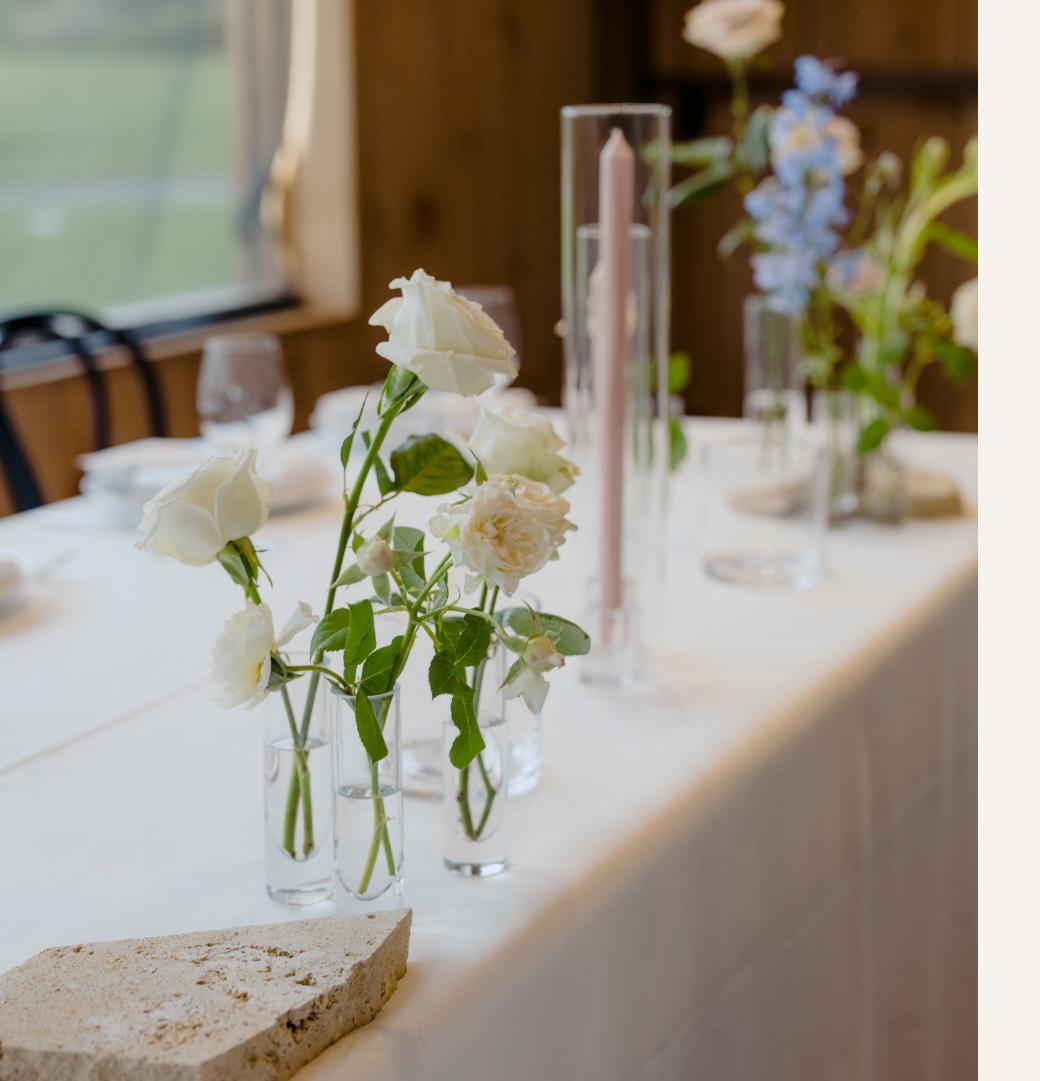

# CANDLES, HOLDERS and ACCESSORIES

Candlelight adds romance and a touch of magic to your reception room when accompanied by our beautiful florals. We source, deliver, and set up candles at your venue.

### Dinner condle holders

Glass, cubed holder \$4.00

Quantity in stock: 60
\*Pairs perfectly with sleeves

Crystal design holder \$2.00

Quantity in stock: 22
\*Not suitable for sleeves

Round, rippled holder \$2.00

Quantity in stock: 70
\*Not suitable for sleeves

Cylinder glass sleeve \$5.00

Quantity in stock: 60 35cm H and 45cm H

Glass candle plate \$1.00

Quantity in stock: 20 11cm D

Votive & tealight holders

Rippled glass votive cup \$2.00

Quantity in stock: 20

Rippled tealight & votive holder \$2.00

Quantity in stock: 10

Heirloom glass votive cup \$2.00

Quantity in stock: 20

Note, all candles (excluding the bridal table set) require a holder. If your venue has a no-open-flame policy, you can pair dinner candles with a glass sleeve and holder.

## TRAVERTINE

Travertine tiles add an extra texture to reception tables and also serve as a drip tray for candles.

Sizes vary from 10cm - 30cm and can be hired for \$5/each.