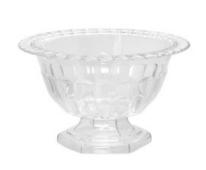

## Ceramics & lessels

1vory compote \$20 Quantity in stock: 16 15.5cm D x 14cmH

\$10 Quantity in stock: 5 11cm H x 9.5cm D

\$10 Quantity in stock: 8 13cm D x 5.5cm H

Large ivory dish \$15

\$10 Quantity in stock: 10

11cm H x 9.5cm D

\$10 Quantity in stock: 5 20.5cmL x 4.5cmH x 7cmW

Flume vessel

\$10 Quantity in stock: 15 Varying heights

Brass vase

lvory bud vase \$3 Quantity in stock: 50 7cmH & 11cmH

Clear compote \$6 Quantity in stock: 10 15.5Dx10.5cmH