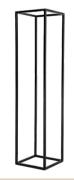

Arbours

Tall, white metal \$180 2.6m H x 2.1m W For full coverage only

2.4m H x 1.2m W Suits outdoor weddings

Adjustable - tallest 180cm For full coverage pillars

\$160 204cmW × 225cmH Handmade, very stable

White, circle \$150 180cmD (185cm with base) Half - full coverage

Plinths

White metal stand \$50

Quantity in stock: 4 1.5m & 1.8m

Black, metal stand \$80

Quantity in stock: 2 35×35×150cmH Handmade, extra sturdy