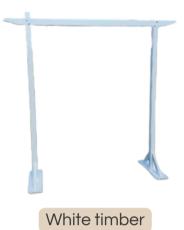

## ARBOURS PLINTH STANDS

She's the strong, sturdy structure required to create a floral arch. You might need our help with this one – some arbours are suitable for full-floral coverage and others look effective with half coverage. Let's work together to find the right structure for your specific design.

Arbours

Tall, white metal \$180 2.6m H x 2.1m W For full coverage only

2.4m H x 1.2m W Suits outdoor weddings

Adjustable - tallest 180cm For full coverage pillars

\$160 204cmW × 225cmH Handmade, very stable