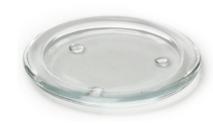

Quantity in stock: 70
\*Not suitable for sleeves

Cylinder glass sleeve \$5.00

Quantity in stock: 60 35cm H and 45cm H

Glass candle plate \$1.00

Quantity in stock: 20 11cm D

Votive & tealight holders

Rippled glass votive cup \$2.00