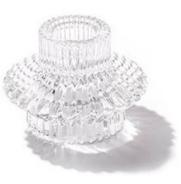

### Dinner condle holders

Glass, cubed holder \$4.00

Quantity in stock: 60
\*Pairs perfectly with sleeves

Crystal design holder \$2.00

Quantity in stock: 22
\*Not suitable for sleeves

Round, rippled holder \$2.00