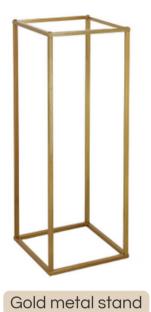

## ARBOURS PLINTH STANDS

She's the strong, sturdy structure required to create a floral arch. You might need our help with this one – some arbours are suitable for full-floral coverage and others look effective with half coverage. Let's work together to find the right structure for your specific design.

Arbours

Tall, white metal \$180 2.6m H x 2.1m W For full coverage only

2.4m H x 1.2m W Suits outdoor weddings

Adjustable - tallest 180cm For full coverage pillars

\$160 204cmW × 225cmH Handmade, very stable

White, circle \$150 180cmD (185cm with base) Half - full coverage

Plinths

White metal stand \$50

Quantity in stock: 4 1.5m & 1.8m

Black, metal stand \$80

Quantity in stock: 2 35×35×150cmH Handmade, extra sturdy

Clear, acrylic plinth \$80

Quantity in stock: 4 285×285×880mmH & 300×300×900mmH

Solid, white gloss \$80

Quantity in stock: 1 33 x 33 x 90cmH

White, textured limestone \$80

Quantity in stock: 2  $32 \times 71$ cmH  $\theta$  $33 \times 90$ cmH