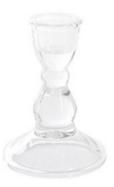

### Dinner condle holders

Glass, cubed holder \$4.00

Quantity in stock: 60
\*Pairs perfectly with sleeves

Crystal design holder \$2.00

Quantity in stock: 22
\*Not suitable for sleeves

Round, rippled holder \$2.00

Quantity in stock: 70
\*Not suitable for sleeves

Cylinder glass sleeve \$5.00

Quantity in stock: 60 35cm H and 45cm H

Glass candle plate \$1.00

Quantity in stock: 20 11cm D

Votive & tealight holders

Rippled glass votive cup \$2.00