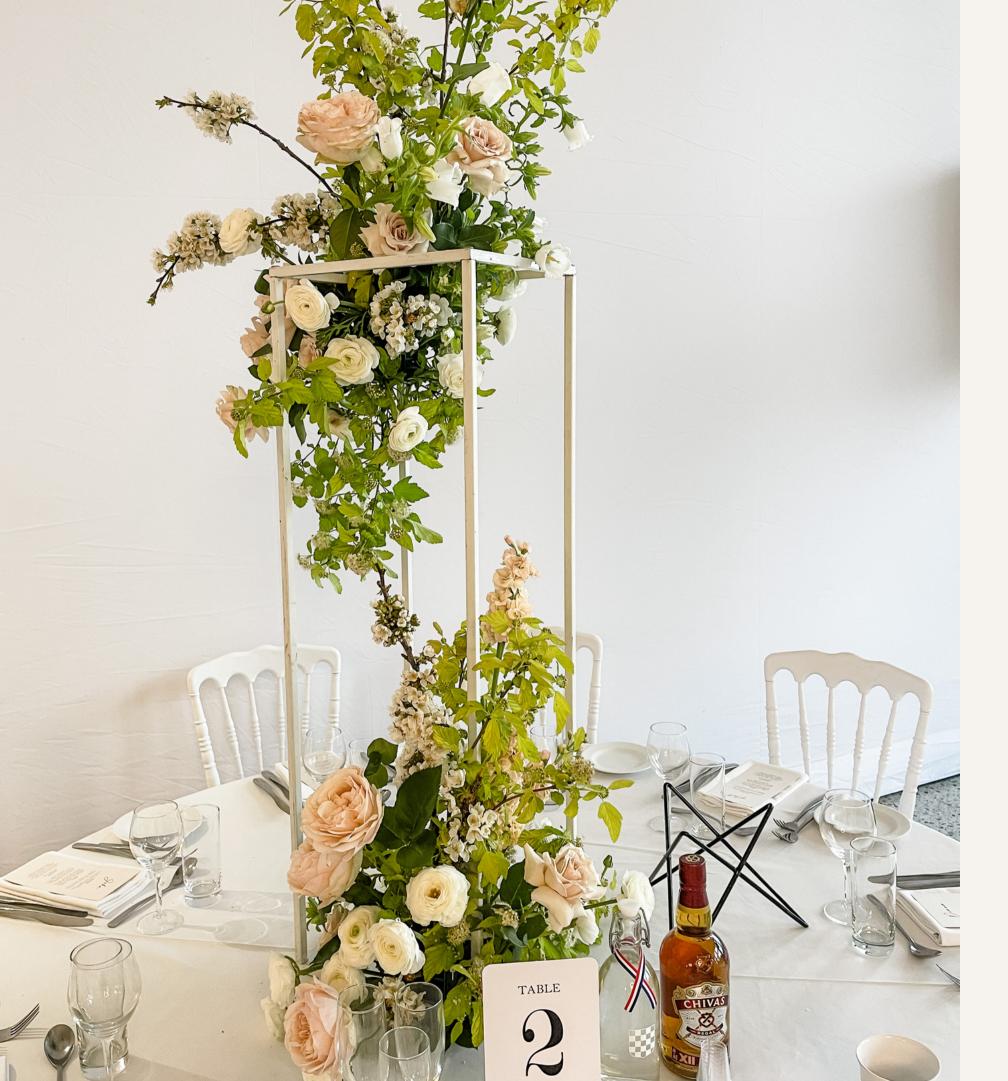

## ELEVATED TABLE STANDS

Thinking about adding some height to your arrangements? These stands will help to fill in large rooms with tall ceilings, while allowing guests to talk to one another across the table.

Table stands

\$20 Quantity in stock: 10 30×30×80cmH Florals sit on top

Quantity in stock: 10 31×31×100cmH Multiple ways to style

\$20

Quantity in stock: 10 31×31×100cmH Multiple ways to style

\$20