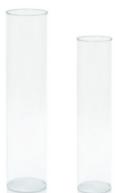

Quantity in stock: 70
\*Not suitable for sleeves

Cylinder glass sleeve \$5.00

Quantity in stock: 60 35cm H and 45cm H

Glass candle plate \$1.00

Quantity in stock: 20 11cm D

Votive & tealight holders

Rippled glass votive cup \$2.00