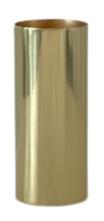

11cm H x 9.5cm D

\$10 Quantity in stock: 5 20.5cmL x 4.5cmH x 7cmW

Flume vessel

\$10 Quantity in stock: 15 Varying heights

Brass vase

lvory bud vase \$3 Quantity in stock: 50 7cmH & 11cmH

Clear compote \$6 Quantity in stock: 10 15.5Dx10.5cmH