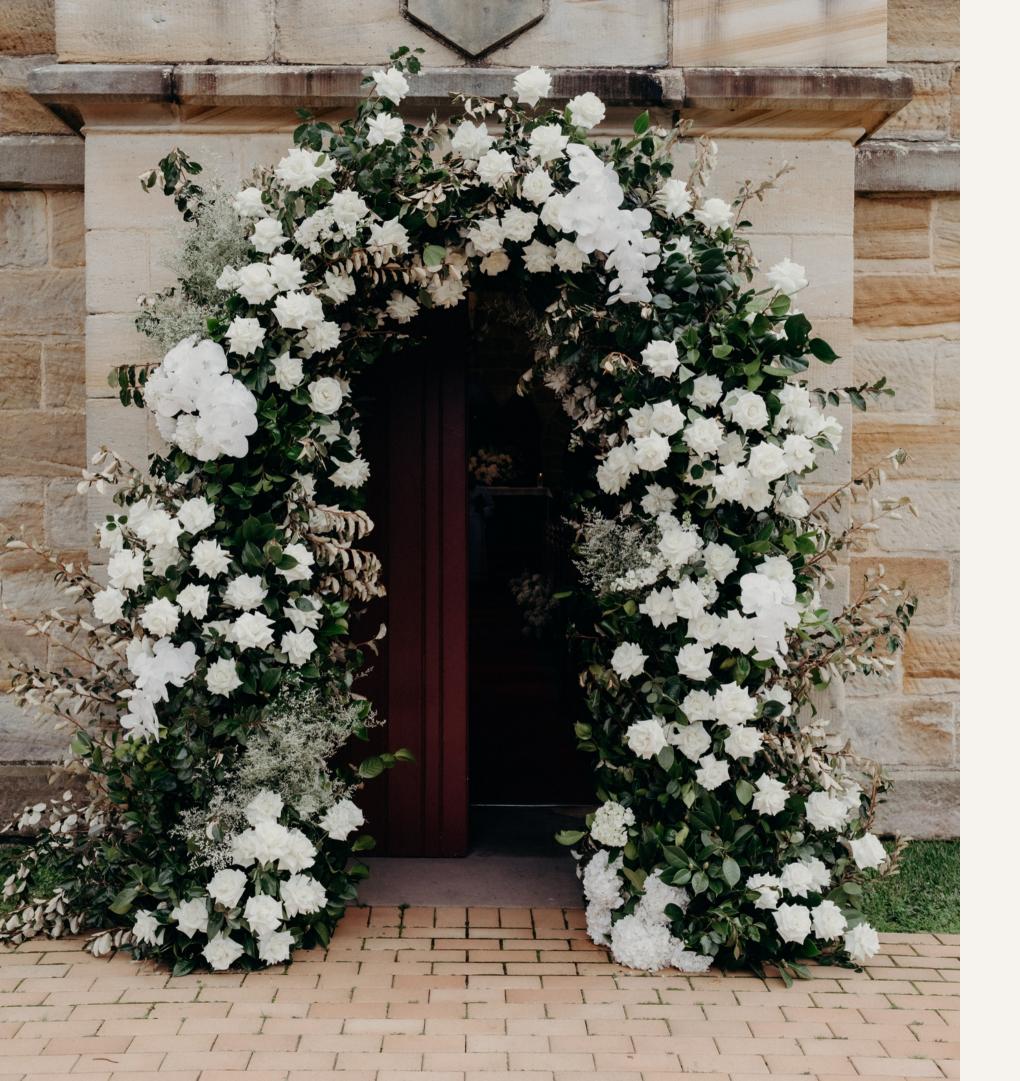

## ARBOURS PLINTH STANDS

She's the strong, sturdy structure required to create a floral arch. You might need our help with this one – some arbours are suitable for full-floral coverage and others look effective with half coverage. Let's work together to find the right structure for your specific design.