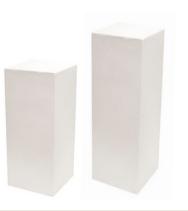

## ELEVATED TABLE STANDS

Thinking about adding some height to your arrangements? These stands will help to fill in large rooms with tall ceilings, while allowing guests to talk to one another across the table.

Table stands

\$20 Quantity in stock: 10 30×30×80cmH Florals sit on top

Quantity in stock: 10 31×31×100cmH Multiple ways to style

\$20

Quantity in stock: 10 31×31×100cmH Multiple ways to style

\$20