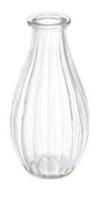

# COMPOTES, BOWLS and VASES

You'll need something to house your gorgeous centrepieces so we've pulled together some of our favourite bowls, dishes and vases.

11cm H x 9.5cm D

\$10 Quantity in stock: 5 20.5cmL x 4.5cmH x 7cmW

Flume vessel

\$10 Quantity in stock: 15 Varying heights

Brass vase

lvory bud vase \$3 Quantity in stock: 50 7cmH & 11cmH

Clear compote \$6 Quantity in stock: 10 15.5Dx10.5cmH