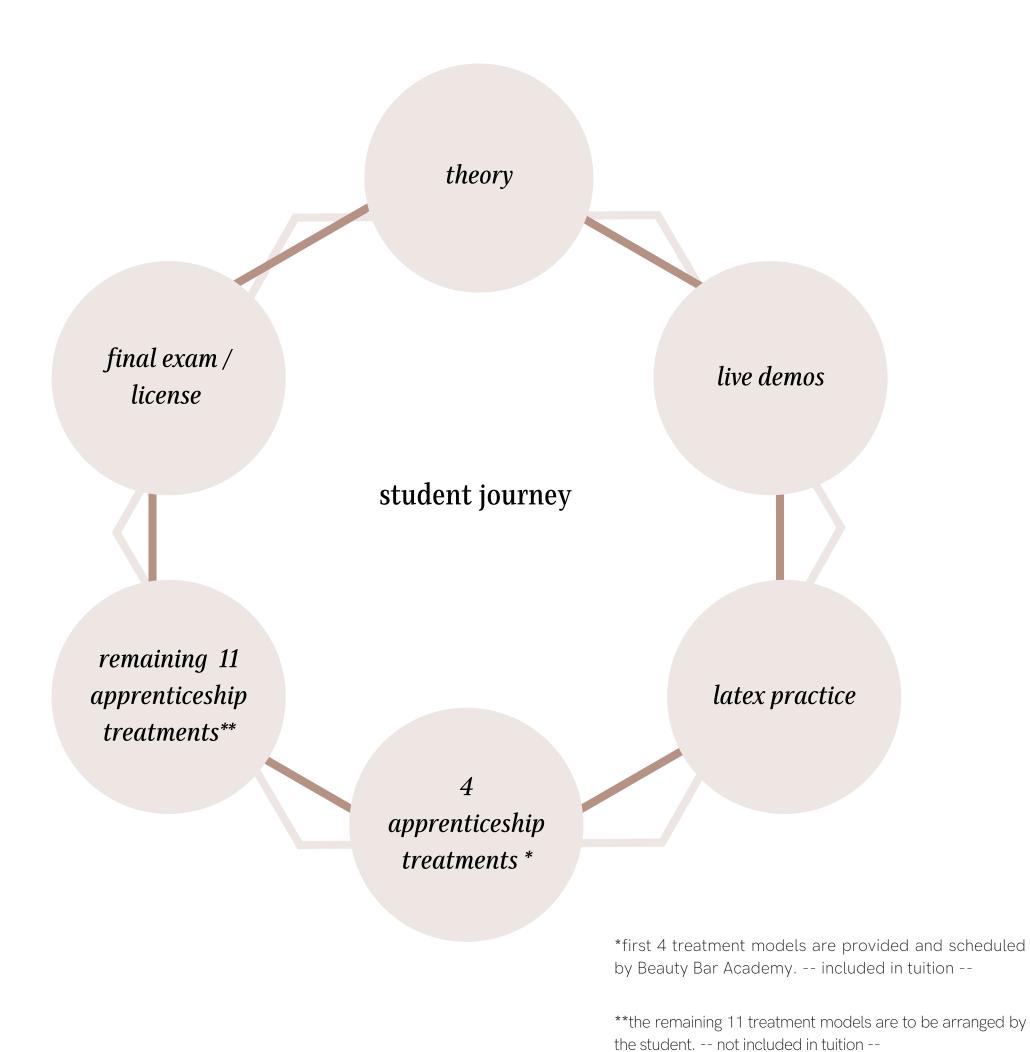

### education

Student will complete 100 hours of theory and hands on learning + apprenticeship exam.

### certification

Upon completion, student will receive a certificate from the American Academy of Micropigmentation proving the fulfillment of required fundamental/primary training necessary to become a certified micropigmentation artist.

## **Apprenticeship Exam\***

\*New Jersey residents only\*- The apprenticeship exam is comprised of a total of fifteen treatments. The first 4 treatments are included in the tuition and completed during the 6 day training.

All other states - The apprenticeship exam is comprised of a total of six treatments,

#### Apprenticeship exam for non-**New Jersey residents**

2 EYEBROWS Powder Brow

2 EYELINERS Lash Enhancement

2 LIPS Lip Blush

#### Apprenticeship exam for New Jersey Residents only\*

**5** EYEBROWS Powder Brow

**5** EYELINERS Lash Enhancement

**5** LIPS Lip Blush

The first 6 treatments are included in the tuition. Models are arranged and scheduled by Beauty Bar Academy.

2 EYEBROWS

Six total treatments included in tuition and provided by Beauty Bar Academy.

Total: \$0

first six treatments

-included in tuition-All states (excluding New Jersey) The remaining 11 treatments, (New Jersey residents only\*) must be arranged and scheduled by the student (in collaboration with Beauty Bar Academy

Eleven total treatments provided by student.

There is a \$300 setup fee per treatment. The fee can be transferred to each treatment model, if desired, to help offset the cost.

**Total: \$3300** 

remaining eleven treatments **New Jersey Residents only** 