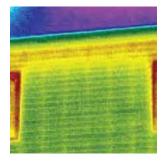

#### **PREVENTION**

Heat and energy escape through the studs of your home's walls; this is known as thermal bridging. Only insulated vinyl siding reduces thermal bridging.

Studs make up 25% of your home's walls. The yellow lines show how heat transfers through the studs.

Our Siding reduces the amount of heat and energy you lose through studs. And that's as beautiful as the siding itself.