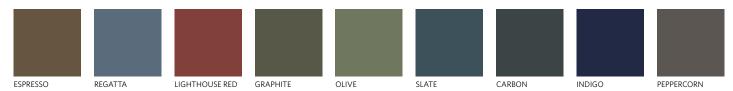

## DARK COLORS

## LIGHT COLORS

Ultimate Siding – Quad 4 and Quad 4.5 not available in dark and medium colors
Ultimate Siding – Double 7, Triple 6 and Board & Batten – not available in Carbon, Indigo and Peppercorn
Elite Siding – Double 5" – not available in dark and medium colors
Prime Siding – Double 4, Double 4 Dutchlap and Double 5 Dutchlap - not available in dark colors
Prime Siding – Double 5 – not available in Dark and Medium Colors
Shake Siding – Only D7 and S7 available in all colors