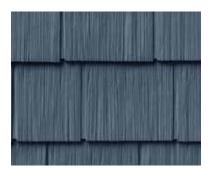

# ELITE SIDING

#### **PROFILES**

Double 4" in Regatta

Double 4.5" Dutchlap in Graphite

Double 5" in Clay

#### **FEATURES**

- Beautifully textured grain of forest-grown cedar
- No painting. No scraping. Virtually no maintenance
- Special rolled-over nailing hem provides up to 180 mph wind load performance
- Integri-Lock® locking system snaps panels tightly together for secure installation
- Extra-wide 5/8" profile edge with square bottom edge provides enhanced shadow lines for greater visual appeal
- .044" nominal thickness
- Double Lifetime Warranty