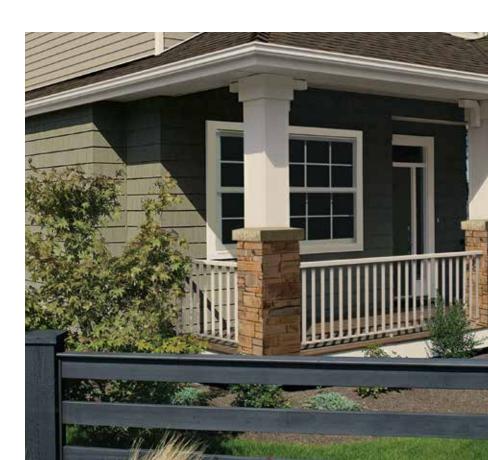

# ELITE SIDING

#### **PROFILES**

Double 4" in Regatta

Double 4.5" Dutchlap in Graphite

Double 5" in Clay