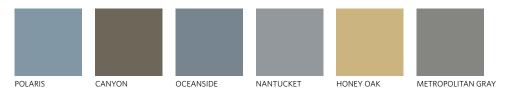

# MEDIUM COLORS

## LIGHT COLORS

Ultimate Siding – Quad 4 and Quad 4.5 not available in dark and medium colors
Ultimate Siding – Double 7, Triple 6 and Board & Batten – not available in Carbon, Indigo and Peppercorn
Elite Siding – Double 5" – not available in dark and medium colors
Prime Siding – Double 4, Double 4 Dutchlap and Double 5 Dutchlap - not available in dark colors
Prime Siding – Double 5 – not available in Dark and Medium Colors
Shake Siding – Only D7 and S7 available in all colors