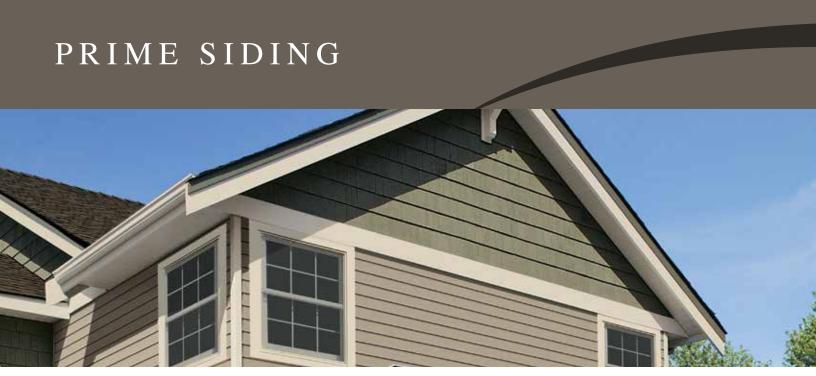

# ELITE SIDING

#### **PROFILES**

Double 4" in Regatta

Double 4.5" Dutchlap in Graphite

Double 5" in Clay

#### **FEATURES**

- Beautifully textured grain of forest-grown cedar
- No painting. No scraping. Virtually no maintenance
- Special rolled-over nailing hem provides up to 180 mph wind load performance
- Integri-Lock® locking system snaps panels tightly together for secure installation
- Extra-wide 5/8" profile edge with square bottom edge provides enhanced shadow lines for greater visual appeal
- .044" nominal thickness
- Double Lifetime Warranty