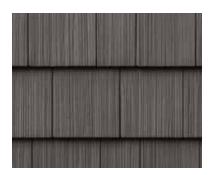

# SHAKE & SHINGLES SIDING

## **PROFILES**

Double 7" in Cedar Shingle in Black Walnut

8' Single 7" Cedar Shingle in Slate

Hand-Split Shake in Greystone

Half Round Shingle in Clay

Double 5 Shingle in Canyon

#### **FEATURES**

- Create a bold accent on your house
- Range of shapes and woodgrains
- No Painting. No Scraping. Virtually no maintenance.
- Limited Lifetime Warranty