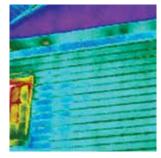

#### **PREVENTION**

Heat and energy escape through the studs of your home's walls; this is known as thermal bridging. Only insulated vinyl siding reduces thermal bridging.

Studs make up 25% of your home's walls. The yellow lines show how heat transfers through the studs.

Our Siding reduces the amount of heat and energy you lose through studs. And that's as beautiful as the siding itself.