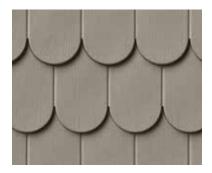

# SHAKE & SHINGLES SIDING

## **PROFILES**

Double 7" in Cedar Shingle in Black Walnut

8' Single 7" Cedar Shingle in Slate

Hand-Split Shake in Greystone

Half Round Shingle in Clay

Double 5 Shingle in Canyon

#### **FEATURES**

- Create a bold accent on your house
- Range of shapes and woodgrains
- No Painting. No Scraping. Virtually no maintenance.
- Limited Lifetime Warranty