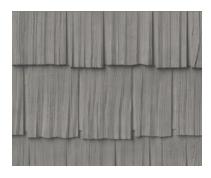

# SHAKE & SHINGLES SIDING

## **PROFILES**

Double 7" in Cedar Shingle in Black Walnut

8' Single 7" Cedar Shingle in Slate

Hand-Split Shake in Greystone

Half Round Shingle in Clay

Double 5 Shingle in Canyon

#### **FEATURES**

- Create a bold accent on your house
- Range of shapes and woodgrains
- No Painting. No Scraping. Virtually no maintenance.
- Limited Lifetime Warranty