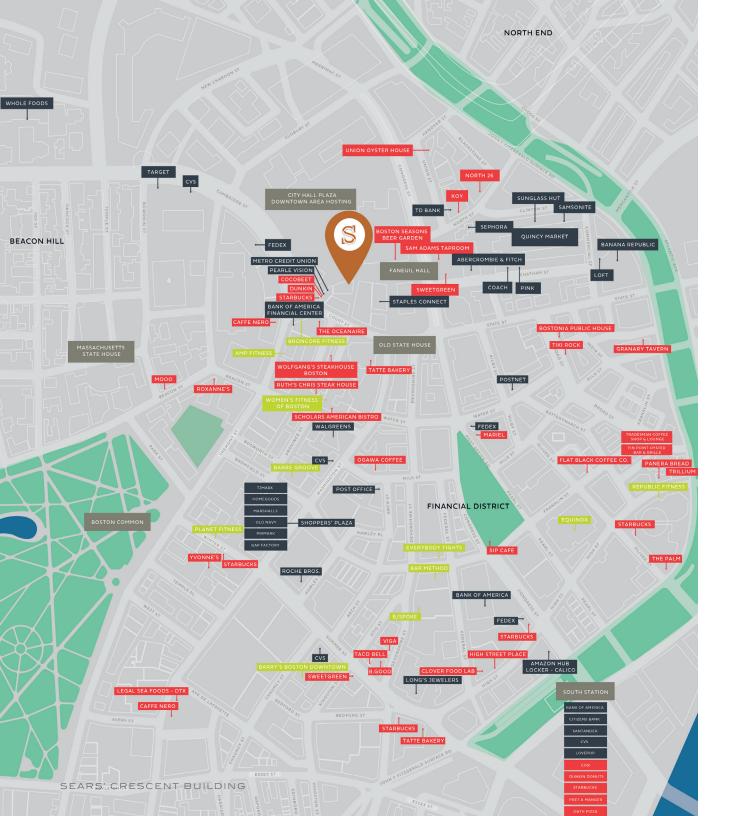

## AREA ATTRACTIONS

- 350 ft Boston City Hall Estimated 20,000 – 30,000 daily visitors
- 0.2 mi Suffolk University Approximately 7,000 students and faculty
- 0.5 mi Faneuil Hall Estimated 15 million annual visitors
- 0.5 mi Freedom Trail Estimated 4 million annual visitors
- 0.5 mi New England Aquarium Estimated 1.3 million annual visitors

### NEIGHBORING TENANTS

Dunkin Donuts Cocobeet Pearle Vision Starbucks Caffe Nero Tatte Bakery and Café Wolfgang's Steakhouse The Oceanaire Seafood Room Bank of America Citizen's Bank Metro Credit Union CVS Pharmacy