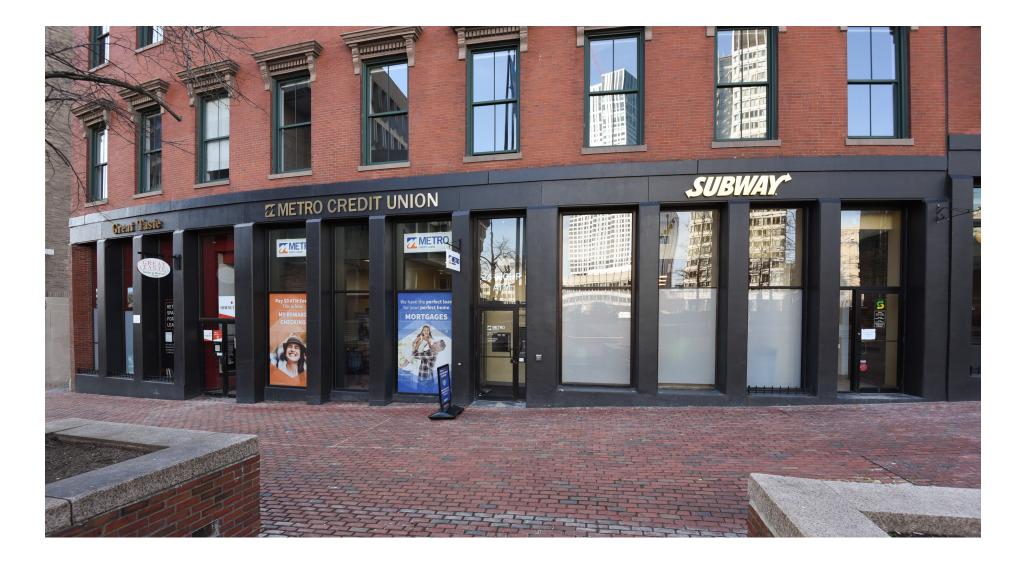

# TWO STREET LEVEL RETAIL OPPORTUNITIES

SUITE A FIRST FLOOR RETAIL 1800 SQFT

SUITE B FIRST FLOOR RETAIL 1450 SQFT

#### 12FT CEILINGS

With 27 feet of frontage and 3 windows overlooking Government Center

FULLY VENTED For restaurant use

REAR ACCESS For deliveries and loading dock

GOVERNMENT CENTER

## SUITE B FIRST FLOOR RETAIL 1450 SQFT

- RETAIL SPACE
- COMMON RESTROOMS
- BASEMENT STORAGE

1450 SQFT OF RETAIL SPACE With lower level storage

10FT CEILINGS With 27 feet of frontage and 3 windows overlooking Government Center