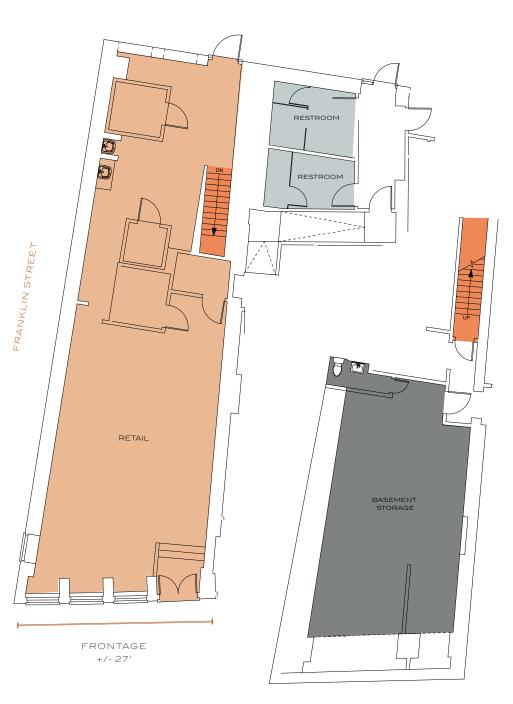

## SUITE A FIRST FLOOR RETAIL 1800 SQFT

- RETAIL SPACE
- COMMON RESTROOMS
- INTERNAL STAIRS
- BASEMENT STORAGE

# 1800 SQFT OVER TWO LEVELS

With private lower level restroom

#### 12FT CEILINGS

With 27 feet of frontage and 3 windows overlooking Government Center

FULLY VENTED For restaurant use

REAR ACCESS For deliveries and loading dock

GOVERNMENT CENTER

COMMON RESTROOMS

REAR ACCESS For deliveries and loading dock