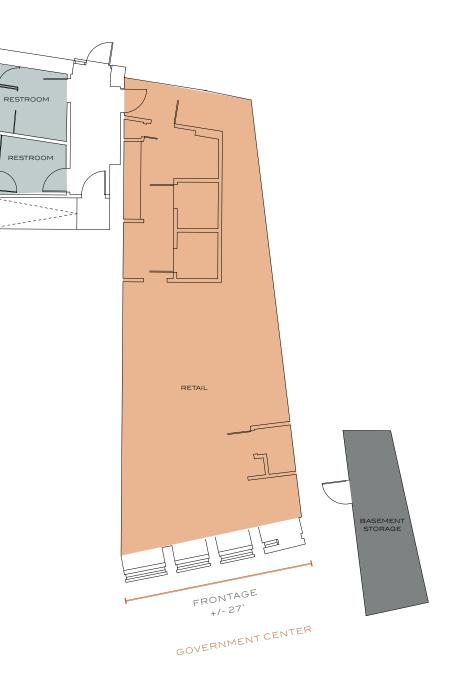

## SUITE B FIRST FLOOR RETAIL 1450 SQFT

- RETAIL SPACE
- COMMON RESTROOMS
- BASEMENT STORAGE

1450 SQFT OF RETAIL SPACE With lower level storage

10FT CEILINGS With 27 feet of frontage and 3 windows overlooking Government Center

COMMON RESTROOMS

REAR ACCESS For deliveries and loading dock