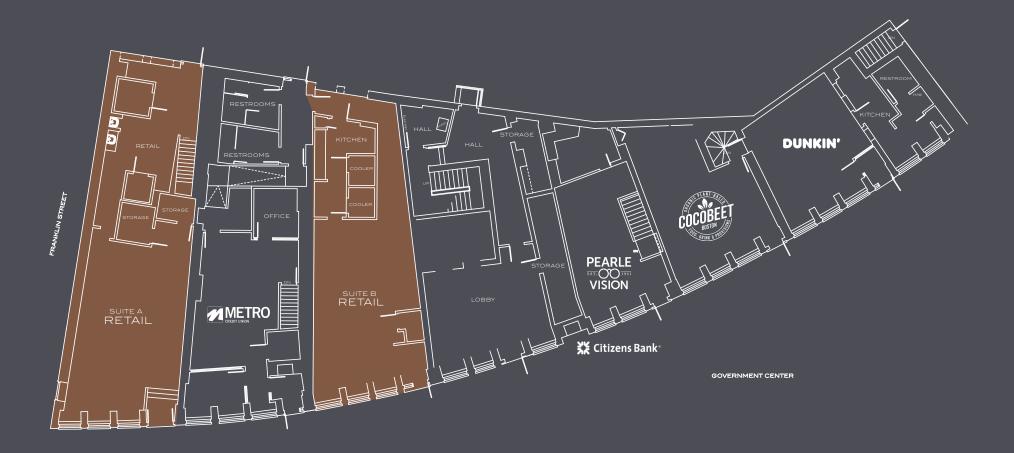

# TWO STREET LEVEL RETAIL OPPORTUNITIES

SUITE A FIRST FLOOR RETAIL 1800 SQFT

SUITE B FIRST FLOOR RETAIL 1450 SQFT

## SUITE A FIRST FLOOR RETAIL 1800 SQFT

- RETAIL SPACE
- COMMON RESTROOMS
- INTERNAL STAIRS
- BASEMENT STORAGE

# 1800 SQFT OVER TWO LEVELS

With private lower level restroom

#### 12FT CEILINGS

With 27 feet of frontage and 3 windows overlooking Government Center

FULLY VENTED For restaurant use

REAR ACCESS For deliveries and loading dock

GOVERNMENT CENTER

## SUITE B FIRST FLOOR RETAIL 1450 SQFT

- RETAIL SPACE
- COMMON RESTROOMS
- BASEMENT STORAGE

1450 SQFT OF RETAIL SPACE With lower level storage

10FT CEILINGS With 27 feet of frontage and 3 windows overlooking Government Center

COMMON RESTROOMS

REAR ACCESS For deliveries and loading dock

### NEIGHBORING TENANTS

Dunkin Donuts Cocobeet Pearle Vision Starbucks Caffe Nero Tatte Bakery and Café Wolfgang's Steakhouse The Oceanaire Seafood Room Bank of America Citizen's Bank Metro Credit Union CVS Pharmacy

## COLOR KEY

SAM HAWKEY SAM@TACTBOSTON.COM 617.388.6642 DAN BLOOM DAN@TACTBOSTON.COM 617.8528123

10 WINTHROP SQUARE, SUITE 400, BOSTON, MASSACHUSETTS 02110 © CHEVRON PARTNERS LLC. ALL RIGHTS RESERVED.