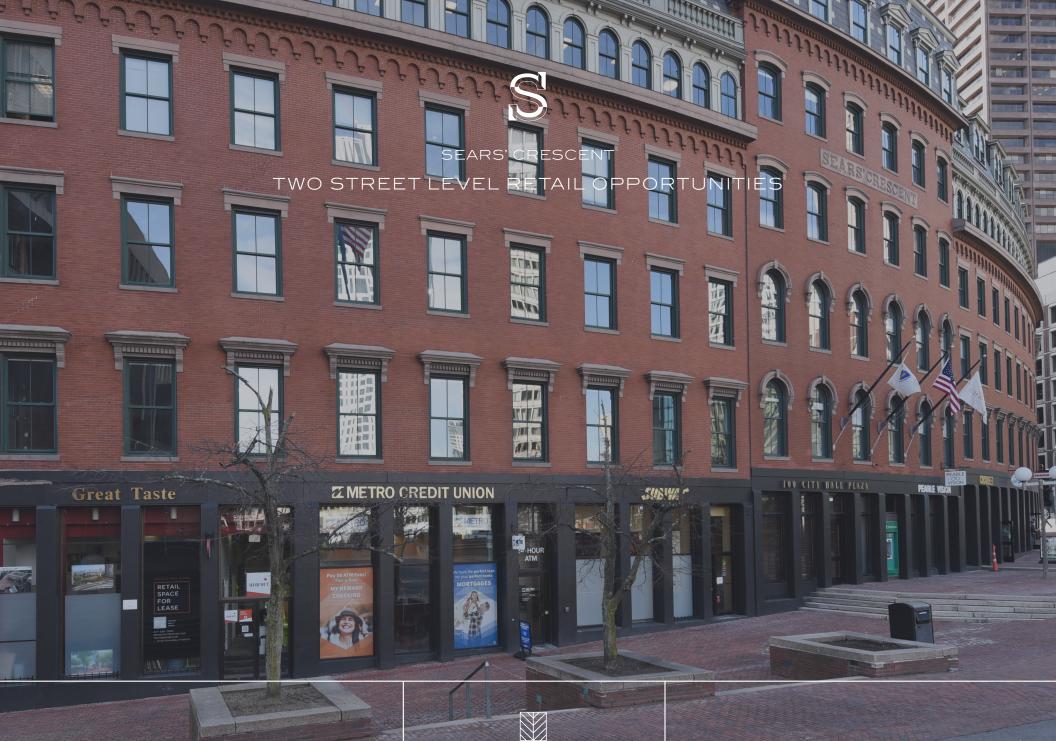

# HIGHLY VISIBLE STOREFRONTS IN DOWNTOWN BOSTON

Chevron Partners is pleased to present two street-level retail offerings in Boston's bustling Government Center. Located adjacent to Boston City Hall and just steps from the Freedom Trail and its historic landmarks, these spaces attract office workers, tourists and area residents alike. The soon-to-becompleted renovation of City Hall Plaza will provide new seating and gathering areas, a public art space and will host events up to 20,000 people.

# TWO STREET LEVEL RETAIL OPPORTUNITIES

SUITE A FIRST FLOOR RETAIL 1800 SQFT

SUITE B FIRST FLOOR RETAIL 1450 SQFT