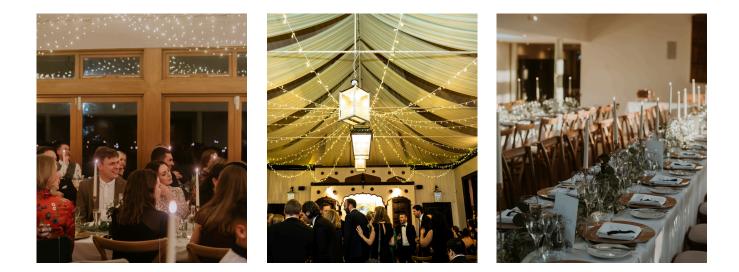

## CHRISTMAS LUNCHES & PARTIES

Celebrate the festive period here at Larmer Tree!

Dine and dance under our fairy lit ceilings with the Pavilion for dining and adjacent Jubilee Hall for dancing. Delight in Forkingout's delicious festive menus; from 3 course plated to sharing platters there are choices to suit all!