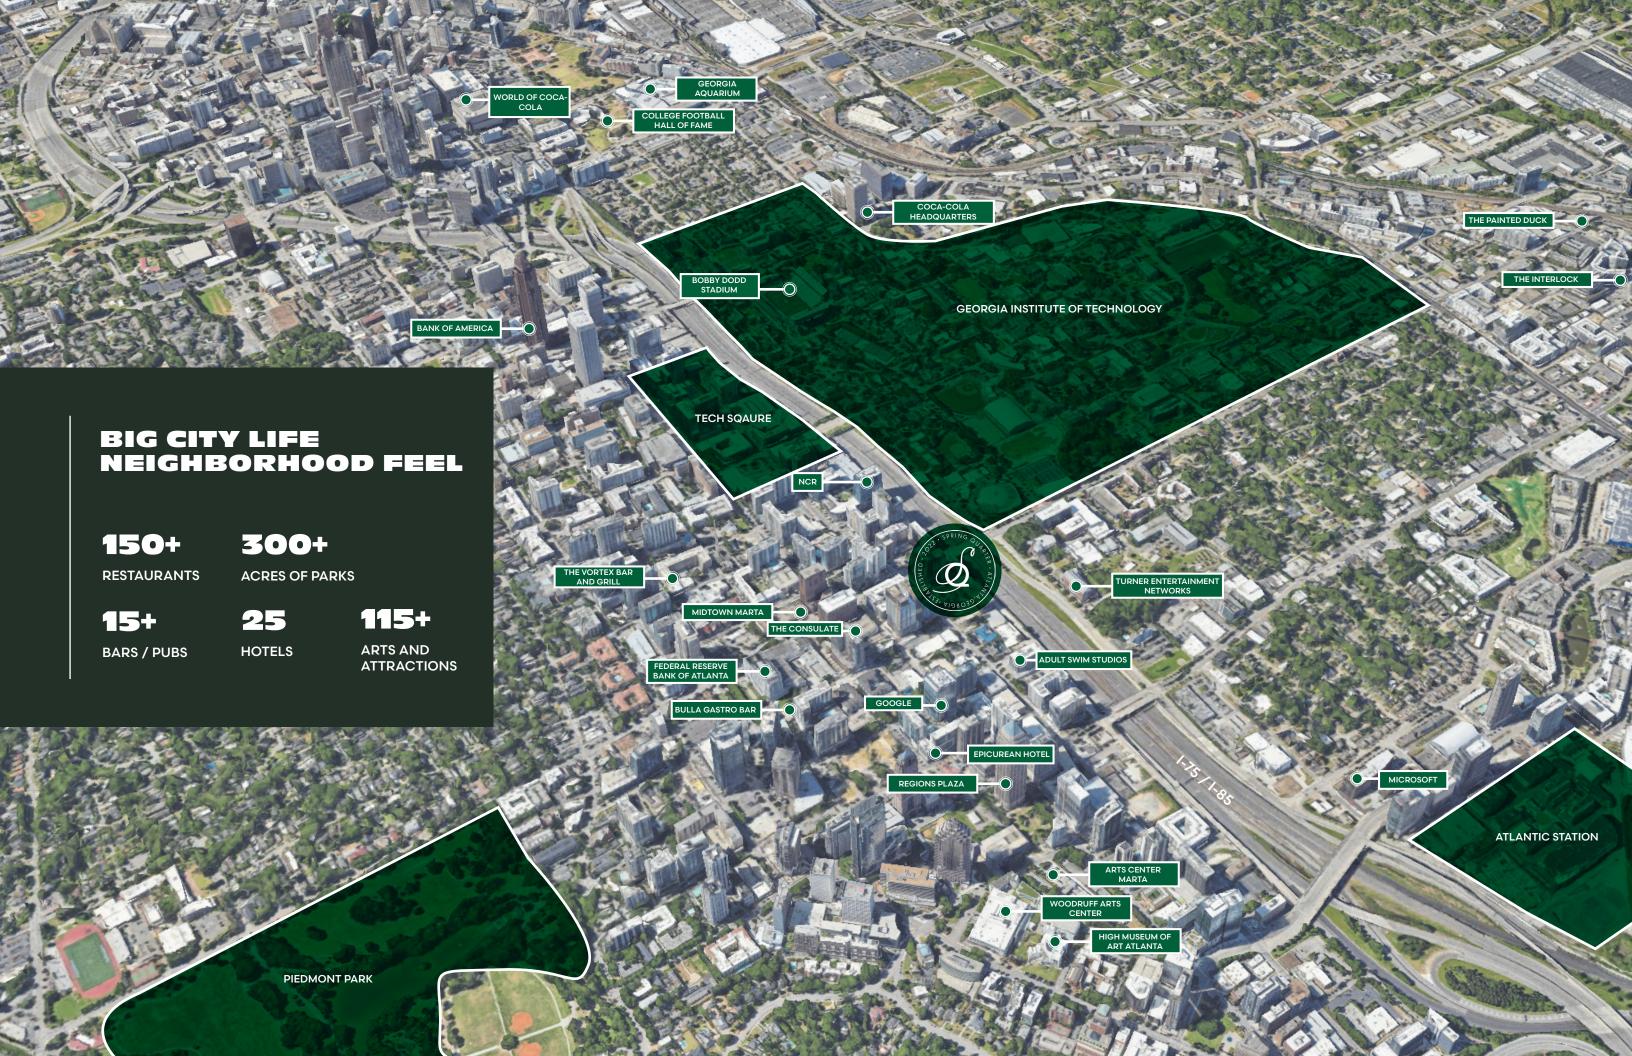

No where else but Midtown can you walk to 150+ restaurants, 300+ acres of parks and greenspace, world class arts and attractions, shopping, events and festivals, and much more.

And, Midtown is Atlanta's "heart of the arts," featuring the largest concentration of arts and cultural attractions in the Southeast. It also has emerged as a powerful innovation district with substantial anchor institutions including Georgia Tech, Emory University Hospital Midtown, and the Savannah College of Art and Design-Atlanta.