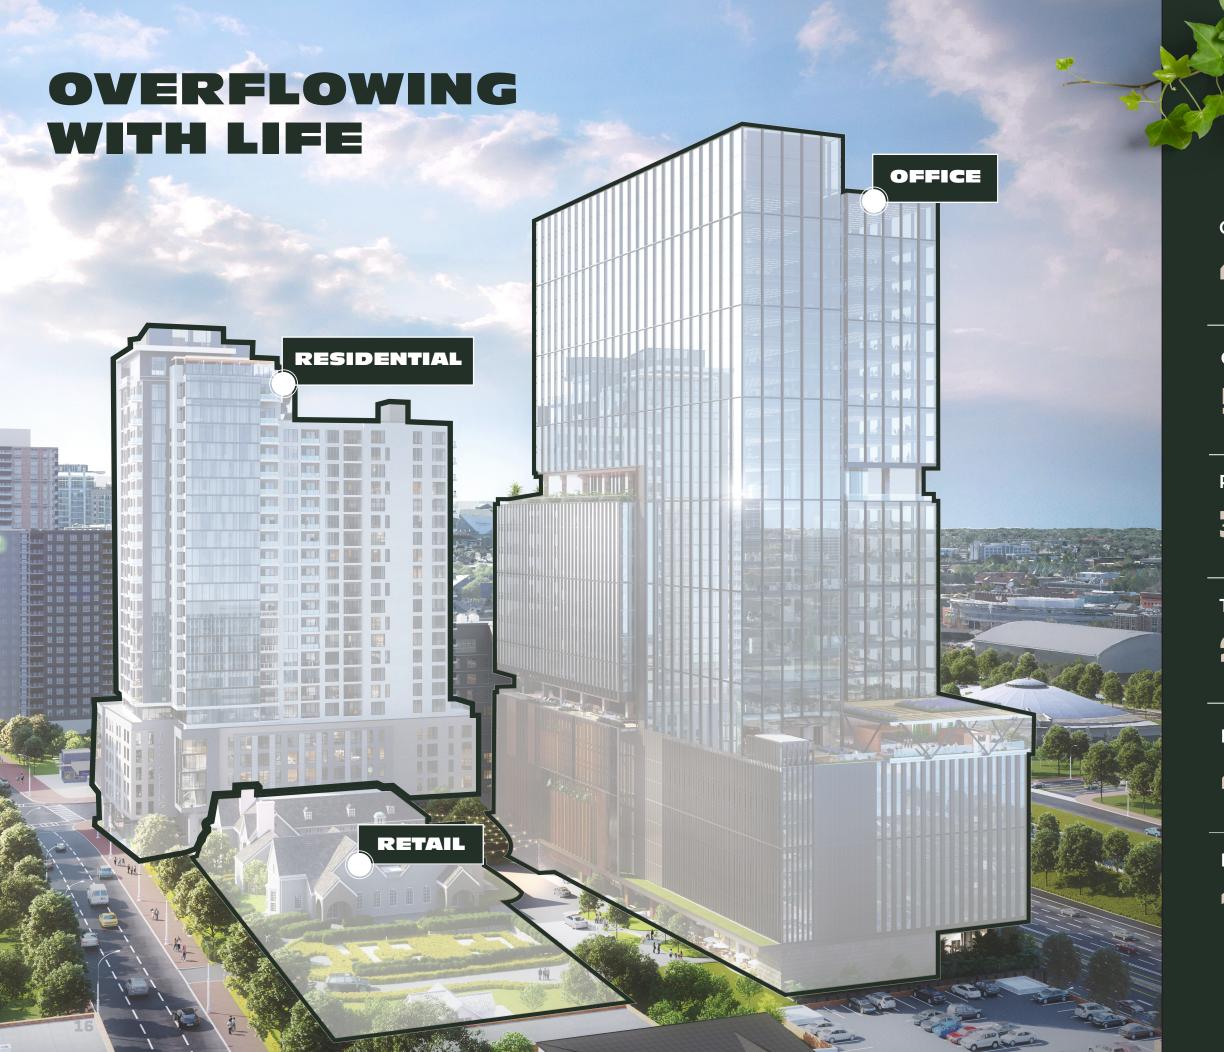

# WHERE INSPIRATION SPRINGS

# UPSCALE DESIGN

RETAIL SPACE

AVAILABLE RETAIL SPACE

AVAILABLE PATIO SPACE

FUTURE BUILDING SPACE

THE PATTERSON

**CAMPUS** 

4.1 ACRES

CLASS A OFFICE

**525K SF** 

RESIDENTIAL

**370 UNITS** 

**TENANT EXCLUSIVE AMENITIES** 

**20K SF** 

HISTORIC, GARDENS AND RETAIL

40K+ SF

PARKING (CAMPUS)

**1.2K SPACES** 