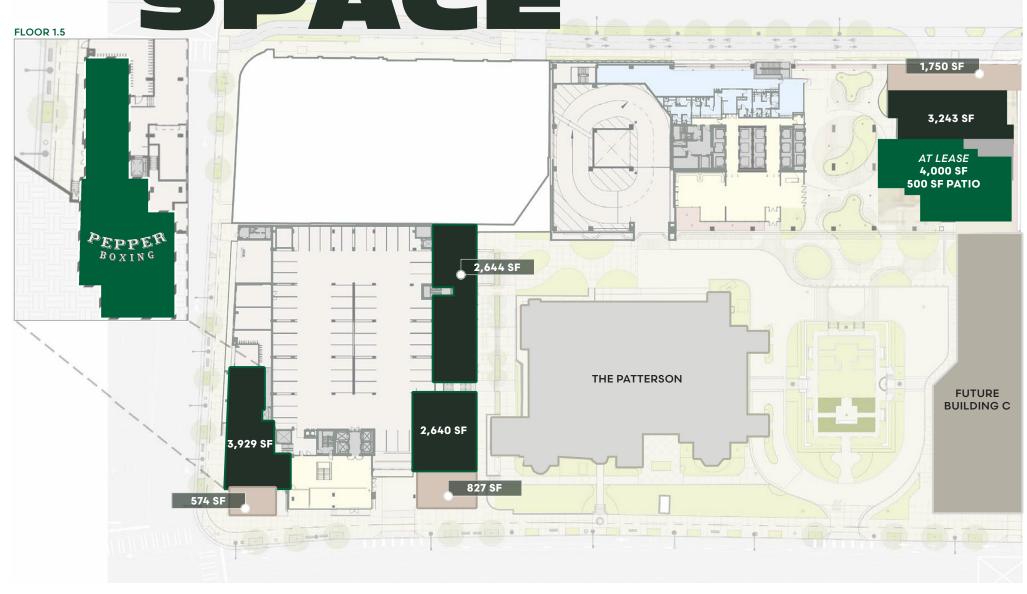

# UPSCALE DESIGN

RETAIL SPACE

AVAILABLE RETAIL SPACE

AVAILABLE PATIO SPACE

FUTURE BUILDING SPACE

THE PATTERSON

**CAMPUS** 

4.1 ACRES

CLASS A OFFICE

**525K SF** 

RESIDENTIAL

**370 UNITS** 

**TENANT EXCLUSIVE AMENITIES** 

**20K SF** 

HISTORIC, GARDENS AND RETAIL

40K+ SF

PARKING (CAMPUS)

**1.2K SPACES** 