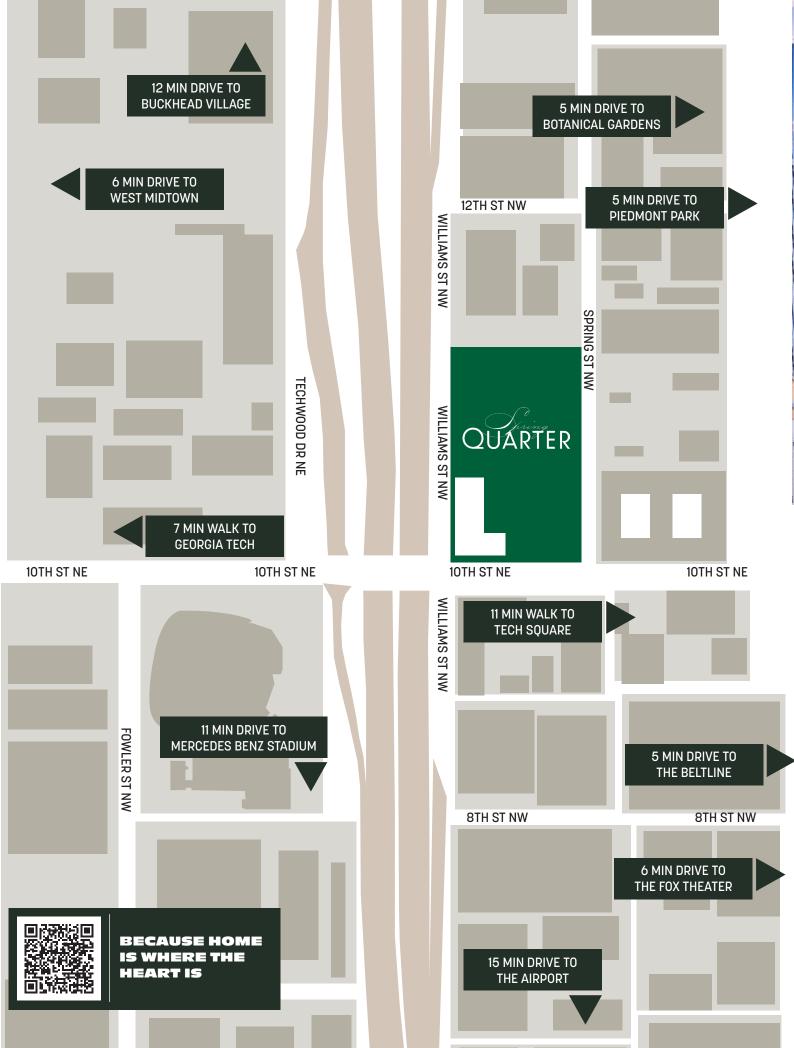

No where else but Midtown can you walk to 150+ restaurants, 300+ acres of parks and greenspace, world class arts and attractions, shopping, events and festivals, and much more.