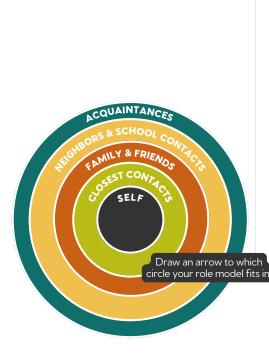

#### WHO IS SOMEONE WHO CAN HELP?

Draw an arrow to the circle this person fits in!

"More than anything, my wish for you is this: That when your awful darkest days come, you will know you're not alone. Pain will tell you to keep quiet, but that's a lie. Life is fragile and we all break in different ways. I hope you know you can be honest. I hope you know that you can ask for help. Did you catch that?

#### IT IS ABSOLUTELY, POSITIVELY OKAY TO ASK FOR HELP.

It simply means you're human. Help is real and it is possible; people find it every day."

- Jamie Tworkowski