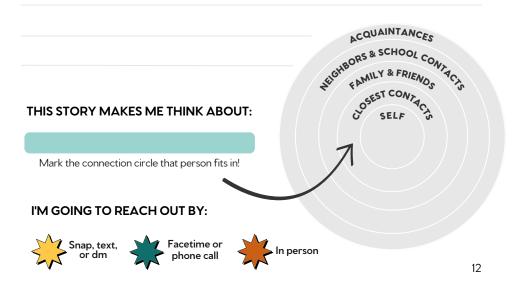

#### THIS STORY MAKES ME THINK ABOUT:

Mark the connection circle that person fits in!