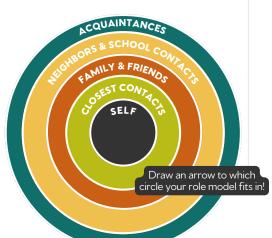

1. Brainstorm who your role models might be, choose one and write 3 characteristics on why they are your role model. We hope this is someone you know and can interact with!

CONNECTION MATTERS

2. Complete this worksheet by listing the characteristics and traits you admire in your role model.

3. Share it with your role model in some waywrite a note, send a dm, post a picture!

#### BRAINSTORM HERE

WHO ARE YOUR ROLE MODELS?

When you notice someone you like or admire, what's the first thing you think about?

How would someone in a role model position make you feel?

What is something you would like a role model to do with you or for you?

### MY ROLE MODEL IS:

WHAT ARE THE CHARACTERISTICS AND TRAITS YOU ADMIRE IN THEM?