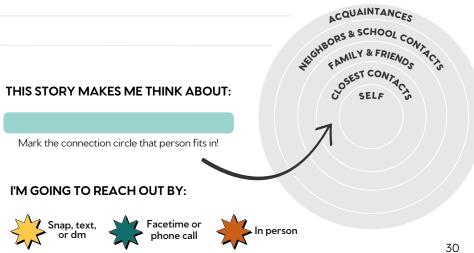

#### THIS STORY MAKES ME THINK ABOUT:

Mark the connection circle that person fits in!

#### I'M GOING TO REACH OUT BY:

HOW DO YOU FEEL

**ABOUT ASKING FOR HELP?** 