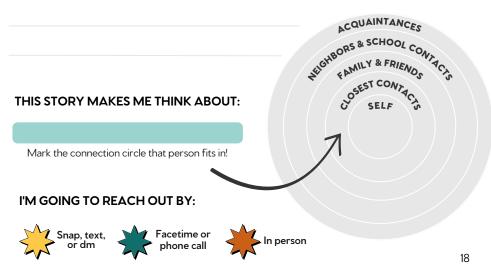

#### THIS STORY MAKES ME THINK ABOUT:

Mark the connection circle that person fits in!

|                                                              | CLOSEST CONTACTS           | FAMILY & FRIENDS | NEIGHBORS &<br>SCHOOL CONTACTS | ACQUAINTANCES |
|--------------------------------------------------------------|----------------------------|------------------|--------------------------------|---------------|
| Name:                                                        |                            |                  |                                |               |
| What I<br>want them<br>to notice<br>about me                 |                            |                  |                                |               |
| What<br>I want<br>them<br>to say<br>to me                    |                            |                  |                                |               |
| What I<br>want<br>them to<br>feel when<br>we are<br>together |                            |                  |                                |               |
|                                                              | WHAT I NEE<br>ACCOMPLISH M |                  | l am sharing this v            | vith:         |
| ECOP.                                                        |                            |                  | •<br>•<br>•                    | 14            |
|                                                              |                            |                  |                                |               |