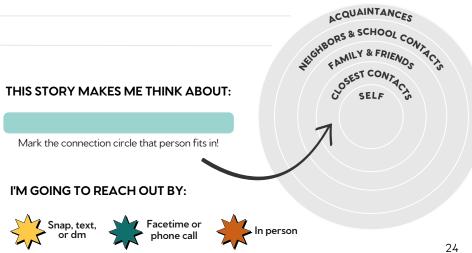

#### THIS STORY MAKES ME THINK ABOUT:

Mark the connection circle that person fits in!

#### I'M GOING TO REACH OUT BY:

HOW DO YOU FEEL

**ABOUT ASKING FOR HELP?** 