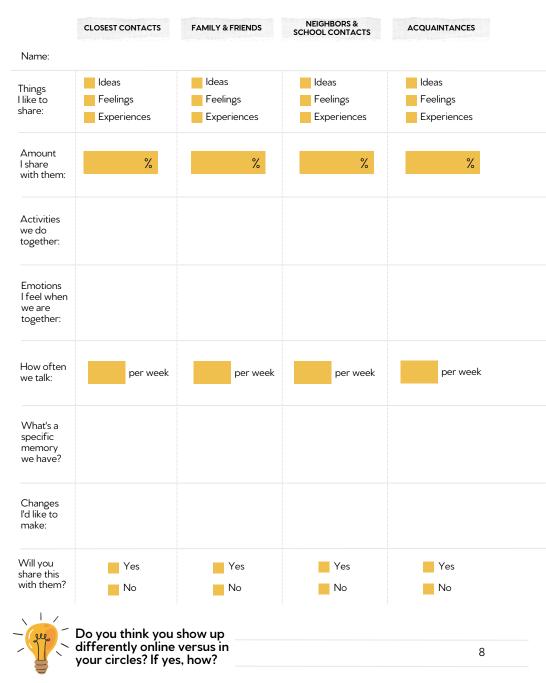

**LESSON 11** 

It is natural to show up differently for different people. Take some time to think about your different relationships. On the top line, pick a specific person from your circles and jot it down. Then spend some time thinking about you usually spend time together. How you would like it to be different? What would you need from them to reach that relationship goal?

|                                                              | CLOSEST CONTACTS           | FAMILY & FRIENDS | NEIGHBORS &<br>SCHOOL CONTACTS | ACQUAINTANCES |
|--------------------------------------------------------------|----------------------------|------------------|--------------------------------|---------------|
| Name:                                                        |                            |                  |                                |               |
| What I<br>want them<br>to notice<br>about me                 |                            |                  |                                |               |
| What<br>I want<br>them<br>to say<br>to me                    |                            |                  |                                |               |
| What I<br>want<br>them to<br>feel when<br>we are<br>together |                            |                  |                                |               |
|                                                              | WHAT I NEE<br>ACCOMPLISH M |                  | l am sharing this v            | vith:         |
| ECOP.                                                        |                            |                  | •<br>•<br>•                    | 14            |
|                                                              |                            |                  |                                |               |