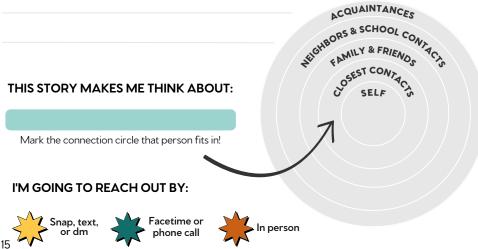

#### THIS STORY MAKES ME THINK ABOUT:

Mark the connection circle that person fits in!

|                                                              | CLOSEST CONTACTS           | FAMILY & FRIENDS | NEIGHBORS &<br>SCHOOL CONTACTS | ACQUAINTANCES |
|--------------------------------------------------------------|----------------------------|------------------|--------------------------------|---------------|
| Name:                                                        |                            |                  |                                |               |
| What I<br>want them<br>to notice<br>about me                 |                            |                  |                                |               |
| What<br>I want<br>them<br>to say<br>to me                    |                            |                  |                                |               |
| What I<br>want<br>them to<br>feel when<br>we are<br>together |                            |                  |                                |               |
|                                                              | WHAT I NEE<br>ACCOMPLISH M |                  | l am sharing this v            | vith:         |
| ECOP.                                                        |                            |                  | •<br>•<br>•                    | 14            |
|                                                              |                            |                  |                                |               |