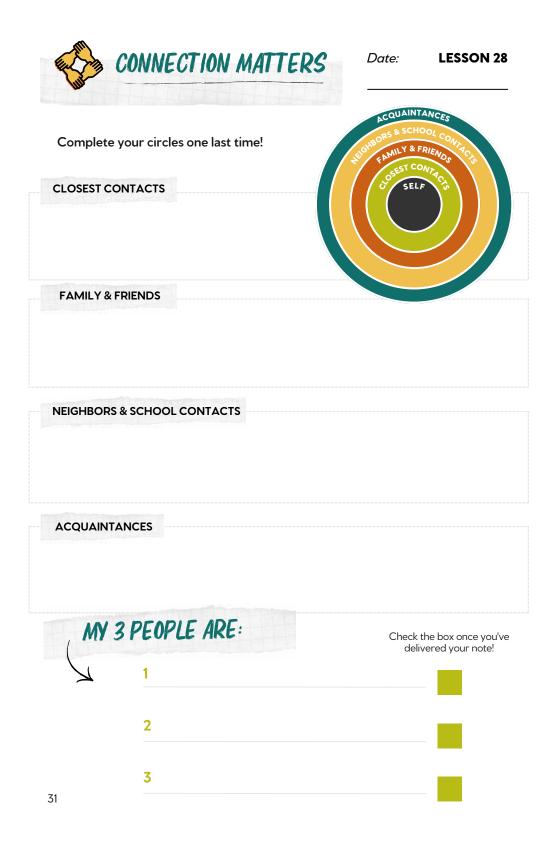

# MY SUPPORT TEAM IS:

Share this with your support team 29 Check this box once you've shared! Boundaries in relationships are important. Often we form them after we've have been hurt and don't want to be hurt again, or we can form them proactively to define what you want a relationship to be like. Boundaries come in all shapes and sizes. You define your own boundaries and can update them at any time. When you set a boundary in your relationships, think about 3 steps:

- 1. Communicate what you need.
- 2. Stay simple, don't over-explain.
- 3. Set consequences or tell them why it is important.

Go back to page 5 and reread the letter you wrote to yourself at the start of this journey. Now, answer the following questions!