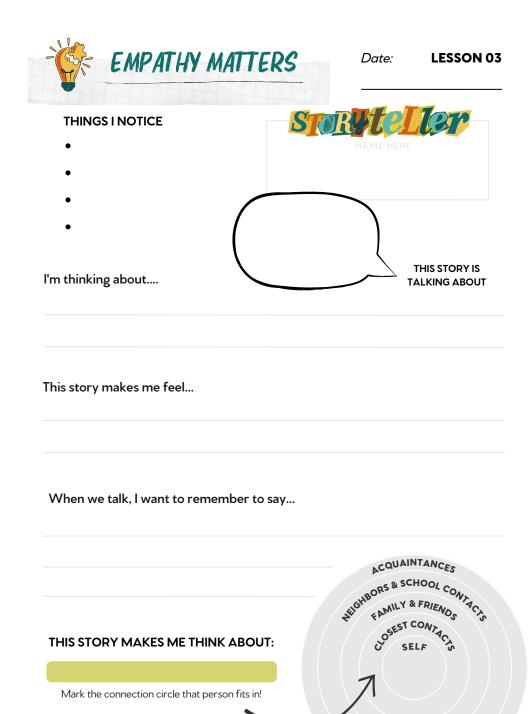

#### EMPATHY MATTERS

Build empathy skills for other people's stories through our storyteller videos. You'll reach out to someone you are thinking about in that moment.

Engage with connection challenges to reach out to someone in your circles of connection.

#### THIS STORY MAKES ME THINK ABOUT:

Mark the connection circle that person fits in!