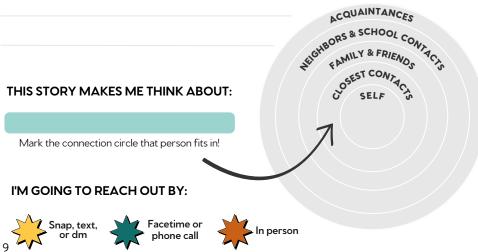

#### THIS STORY MAKES ME THINK ABOUT:

Mark the connection circle that person fits in!

#### I'M GOING TO REACH OUT BY:

HOW DO YOU FEEL

**ABOUT ASKING FOR HELP?** 