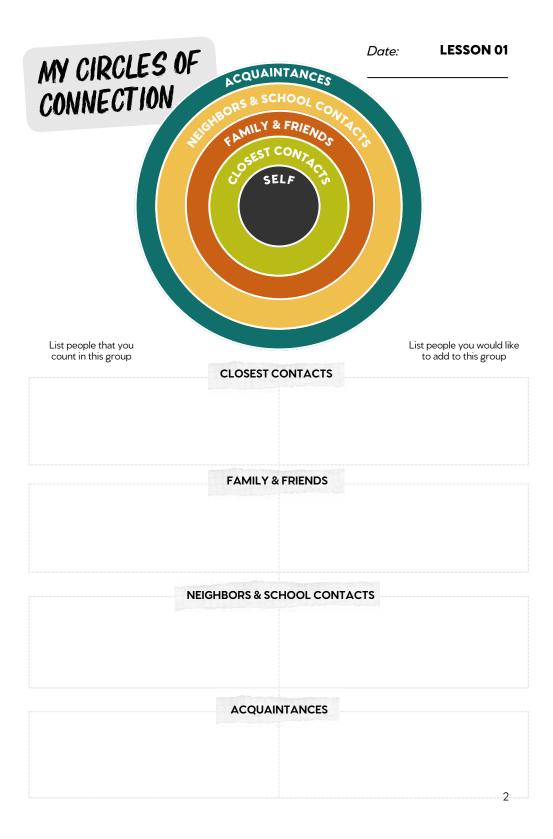

**LESSON 11** 

It is natural to show up differently for different people. Take some time to think about your different relationships. On the top line, pick a specific person from your circles and jot it down. Then spend some time thinking about you usually spend time together. How you would like it to be different? What would you need from them to reach that relationship goal?

|                                                              | CLOSEST CONTACTS           | FAMILY & FRIENDS | NEIGHBORS &<br>SCHOOL CONTACTS | ACQUAINTANCES |
|--------------------------------------------------------------|----------------------------|------------------|--------------------------------|---------------|
| Name:                                                        |                            |                  |                                |               |
| What I<br>want them<br>to notice<br>about me                 |                            |                  |                                |               |
| What<br>I want<br>them<br>to say<br>to me                    |                            |                  |                                |               |
| What I<br>want<br>them to<br>feel when<br>we are<br>together |                            |                  |                                |               |
|                                                              | WHAT I NEE<br>ACCOMPLISH M |                  | l am sharing this v            | vith:         |
| ECOP.                                                        |                            |                  | •<br>•<br>•                    | 14            |
|                                                              |                            |                  |                                |               |