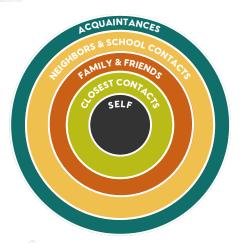

**LESSON 11** 

It is natural to show up differently for different people. Take some time to think about your different relationships. On the top line, pick a specific person from your circles and jot it down. Then spend some time thinking about you usually spend time together. How you would like it to be different? What would you need from them to reach that relationship goal?

|                                                              | CLOSEST CONTACTS           | FAMILY & FRIENDS | NEIGHBORS &<br>SCHOOL CONTACTS | ACQUAINTANCES |
|--------------------------------------------------------------|----------------------------|------------------|--------------------------------|---------------|
| Name:                                                        |                            |                  |                                |               |
| What I<br>want them<br>to notice<br>about me                 |                            |                  |                                |               |
| What<br>I want<br>them<br>to say<br>to me                    |                            |                  |                                |               |
| What I<br>want<br>them to<br>feel when<br>we are<br>together |                            |                  |                                |               |
|                                                              | WHAT I NEE<br>ACCOMPLISH M |                  | l am sharing this v            | vith:         |
| ECOP.                                                        |                            |                  | •<br>•<br>•                    | 14            |
|                                                              |                            |                  |                                |               |