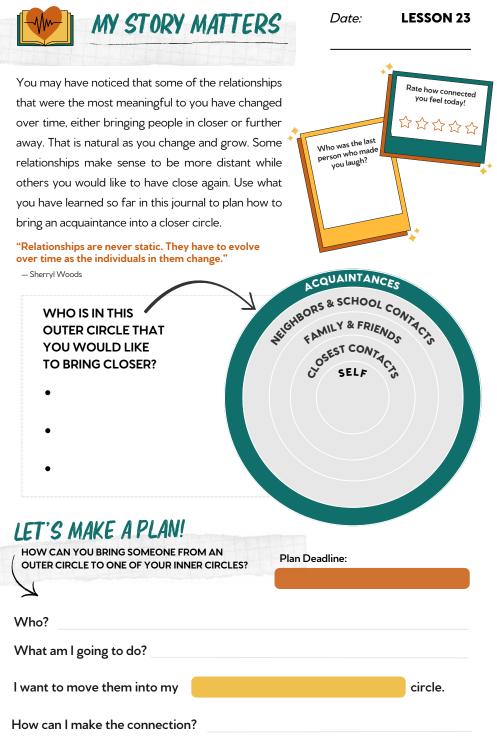

#### **LESSON 25**

Write at least 7 sticky notes to share with the world! You can use the prompts here or write your own.

Be sure you include (a)only7seconds on the bottom of the sticky note so that when people find them, they can understand how only 7 seconds of kindness can make a big difference.