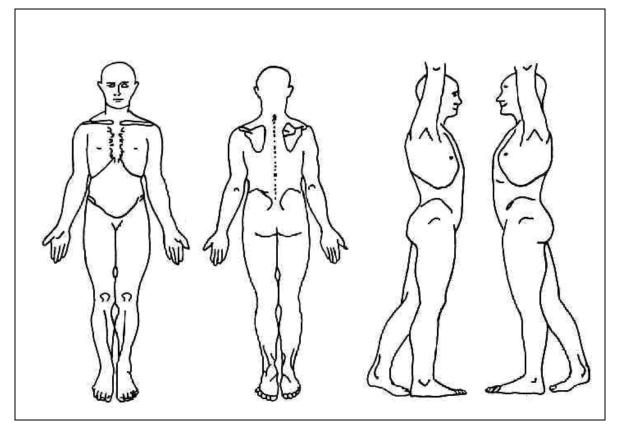

Please mark your area of pain on the following body chart:

| What are your physical therapy and/or fitness goals? |  |  |  |  |  |
|------------------------------------------------------|--|--|--|--|--|
|                                                      |  |  |  |  |  |
|                                                      |  |  |  |  |  |