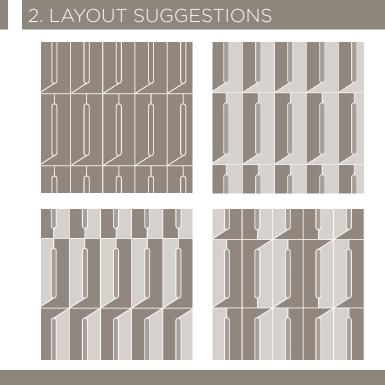

# ponti INGRESSO COLLECTION FOR FLOORS, WALLS & CEILINGS



## 1. PATTERN AND REPEAT





### **SPECIFICATIONS**

#### WOOD TILE CONSTRUCTION:

Engineered wood. 4mm wear layer over 9 ply substrate.

#### THICKNESS:

5/8 inches.

REPEAT:

3 Tiles: .606 SF

BOX QUANTITY: 18.18 SF per box. 90 tiles total per box/ 30 repeats.

COVERAGE PER TILE: Varies.

#### INSTALLATION:

Glue down. (See installation guidelines) Wood tiles are NOT provided on a mesh or panel backing.

#### USAGE:

Warranted for Commercial or Residential floors, walls & ceilings.

Not suitable for areas exposed to running water: inside showers, etc. Not suitable for outdoor applications.

#### LEADTIME: 6-8 weeks for production. Expedited options available upon request for an upcharge.

#### PRICING:

Polished Amber

Dolphin

Varies by pattern & wood species. Multiple stain selections do not affect pricing.

Smo