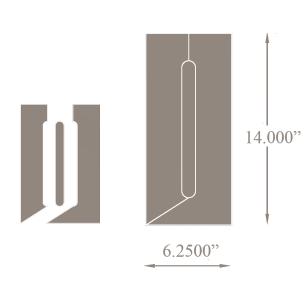

## 1. PATTERN AND REPEAT

#### THICKNESS:

5/8 inches.

REPEAT:

3 Tiles: .606 SF

BOX QUANTITY: 18.18 SF per box. 90 tiles total per box/ 30 repeats.

COVERAGE PER TILE: Varies.