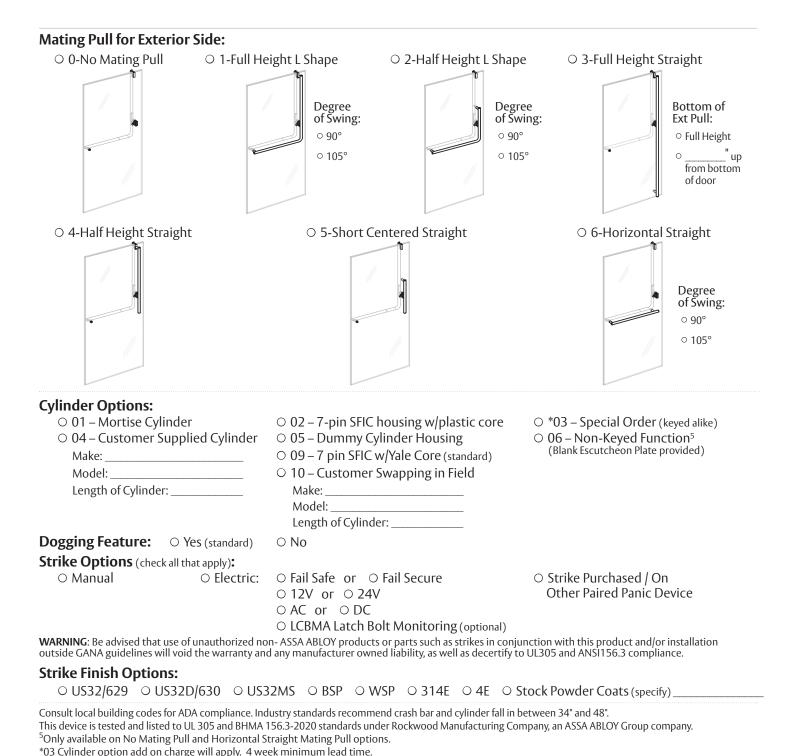

## **Glass Solutions**

PDU8000 Series Panic Device Order Form

Experience a safer and more open world

| Customer Information                                                                                                                        | on.                     |                               |                    |                                                                     |  |
|---------------------------------------------------------------------------------------------------------------------------------------------|-------------------------|-------------------------------|--------------------|---------------------------------------------------------------------|--|
|                                                                                                                                             |                         |                               | Data               | Date                                                                |  |
| Contact Name:                                                                                                                               |                         |                               |                    |                                                                     |  |
|                                                                                                                                             |                         |                               |                    |                                                                     |  |
| Street Address:City/State/Zip:                                                                                                              |                         |                               |                    |                                                                     |  |
| Architect Name:                                                                                                                             |                         |                               |                    |                                                                     |  |
|                                                                                                                                             |                         |                               | JOD Name           | and Location.                                                       |  |
| * Please provide US cus                                                                                                                     | -                       | -                             |                    |                                                                     |  |
| Quote #:                                                                                                                                    | Total Devi              | c <b>es:</b>                  | ngle O Pair        | Door Markings:                                                      |  |
| Glass Thickness:                                                                                                                            | $O^{1}/2$ " $O^{3}/4$ " | Other                         |                    | <b>Specify Handing</b> (check both for pairs):  ☐ 4 (LHR) ☐ 3 (RHR) |  |
| Door Type:                                                                                                                                  | O A O BP                | O P                           | OH F               | Interior  4 3 Exterior                                              |  |
| Balanced Door:                                                                                                                              | ○ Yes                   | ○ No                          |                    |                                                                     |  |
| Description of Top R                                                                                                                        |                         | Profile O Low Proness:(if not | •                  | •                                                                   |  |
| Description of Botto                                                                                                                        |                         | Profile O Low Proness:(if not | •                  |                                                                     |  |
| Actual Door Size <sup>1</sup> :                                                                                                             | W:                      | H:                            |                    |                                                                     |  |
| Jamb Condition (Pivot Side of Door):       ○ Sidelites         (Required if jamb condition is frame or wall)       ○ Pivot distance incomes |                         |                               |                    |                                                                     |  |
| Distance between Co                                                                                                                         | enterline of crash b    |                               | or:                |                                                                     |  |
| Finish Options <sup>2</sup> (For bo<br>○ US3<br>○ WSI                                                                                       | 2/629                   | D/630 ○ US32                  |                    | 2D/US32 (Push) ○ BSP<br>k Powder Coats (specify)                    |  |
| Engraved "PUSH" Ar  ○ Blac                                                                                                                  |                         | e Paint                       | om Color (specify) |                                                                     |  |
| <sup>1</sup> Top door gap must be no les<br><sup>2</sup> Powder Coat options may no                                                         |                         | standards.                    |                    |                                                                     |  |