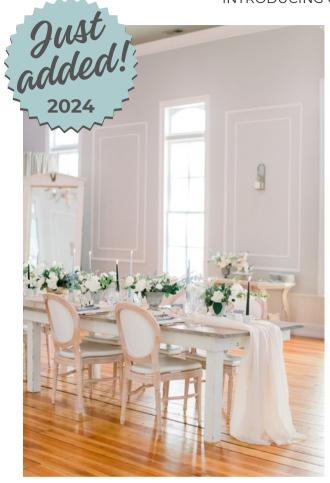

#### SIGNATURE FARM TABLES - NEW!

Tones of weathered gray, warm wood, and creamy white make this the perfect table for a casually elegant event at The Parlour

Dimensions: 8 ft (96") L x 40" W x 30"H Seats 8-10 guests (Qty. 6)