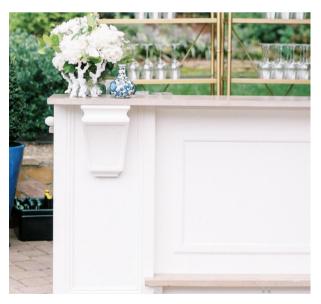

#### THE HAMPTON BAR- NEW!

Solid maple top with the perfect amount of space and shelving.

Dimensions: 72" L x 26" W x 42" H (Qty. 1)