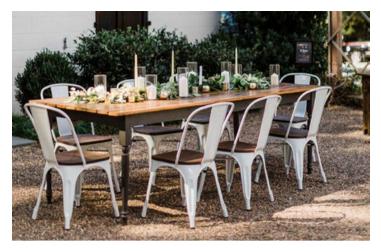

#### SIGNATURE FARM TABLES - NEW!

Tones of weathered gray, warm wood, and creamy white make this the perfect table for a casually elegant event at The Parlour

Dimensions: 8 ft (96") L x 40" W x 30"H Seats 8-10 guests (Qty. 6)