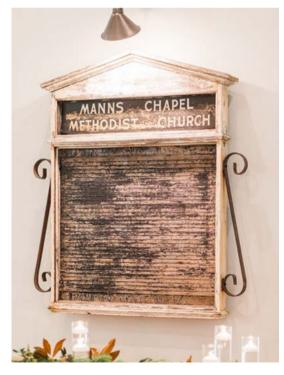

CAKE HOUSE (Qty. 1)

ORIGINAL ENTRYWAY PIN BOARD (Qty. 1) Pinning area is 7'H x 35"W

ORIGINAL ENTRYWAY MIRROR (Qty. 1) Mirror area is 7'H x 35"W

ORIGINAL MANNS CHAPEL SIGN (Qty. 1) Display area is 44"H x 40"W