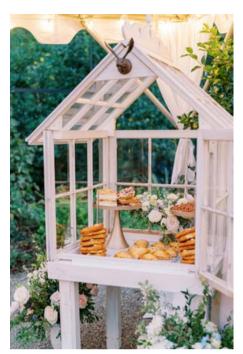

CAKE HOUSE (Qty. 1)

ORIGINAL ENTRYWAY PIN BOARD (Qty. 1) Pinning area is 7'H x 35"W

ORIGINAL ENTRYWAY MIRROR (Qty. 1) Mirror area is 7'H x 35"W

ORIGINAL MANNS CHAPEL SIGN (Qty. 1) Display area is 44"H x 40"W