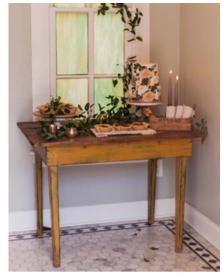

### PARLOUR ORIGINALS

ORIGINAL ALTAR BAR (Qty. 1) 46" W x 21" D x 36" H

BLUE OCTAGON TABLE (Qty. 1) 30.5" DIAMETER x 29.5" H

SMALL YELLOW FARM TABLE (Qty. 1) 42"L x 31.5" W x 30" H

VINTAGE EASEL (Qty. 1)

ORIGINAL CHAPEL PEWS