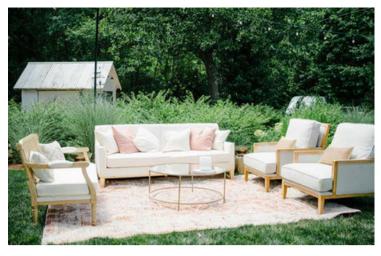

# AVAILABLE FOR RENTAL THROUGH THE PARLOUR:

WHITE MARKET UMBRELLAS (Qty. 2)

30" ROUND TABLES (Qty. 4) MAY BE USED FOR CAFE HEIGHT (30") OR COCKTAIL HEIGHT (42")

PARLOUR INSPIRED LOUNGE OPTIONS THROUGH: greenhousepickersisters.com