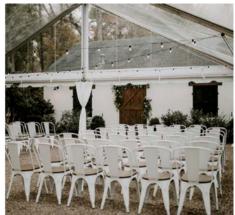

WHITE KINDRED CHAIRS (Qty. 100)

FRENCH STRIPE ARM CHAIR Qty. 1

SMALL BLUE SETTEE Qty. 1

GRAY CANVAS BACK ARM CHAIR Qty. 1

WOOD SIDE TABLE (Qty. 2) 16" x 16" x 17.5" H

PINK SETTEE SOFA Qty. 1

GREY UPHOLSTERED LOVESEAT Qty. 1