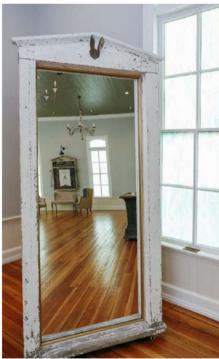

CAKE HOUSE (Qty. 1)

ORIGINAL ENTRYWAY PIN BOARD (Qty. 1) Pinning area is 7'H x 35"W

ORIGINAL ENTRYWAY MIRROR (Qty. 1) Mirror area is 7'H x 35"W

ORIGINAL MANNS CHAPEL SIGN (Qty. 1) Display area is 44"H x 40"W