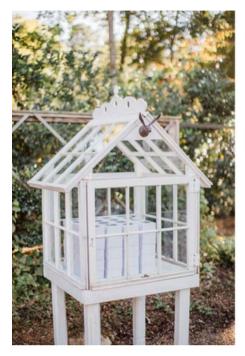

CAKE HOUSE (Qty. 1)

ORIGINAL ENTRYWAY PIN BOARD (Qty. 1) Pinning area is 7'H x 35"W

ORIGINAL ENTRYWAY MIRROR (Qty. 1) Mirror area is 7'H x 35"W

ORIGINAL MANNS CHAPEL SIGN (Qty. 1) Display area is 44"H x 40"W