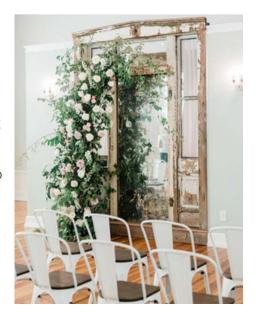

(Qty. 2) Length: 10' seats 6-8 available for Chapel or Courtyard Seating (Qty. 2) Length: 12' seats 8-10 available for Pew House or Garden Seating

CREAM COLORED MANTEL (Qty. 1) Dimension

CEREMONY WALL INSIDE THE CHAPEL DOOR (MIRROR) FRAME- 85.5" H x 43" W OPENING- 101" x H 73" W x 7" D