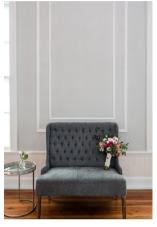

WHITE KINDRED CHAIRS (Qty. 100)

FRENCH STRIPE ARM CHAIR Qty. 1

SMALL BLUE SETTEE Qty. 1

GRAY CANVAS BACK ARM CHAIR Qty. 1

WOOD SIDE TABLE (Qty. 2) 16" x 16" x 17.5" H

PINK SETTEE SOFA Qty. 1

GREY UPHOLSTERED LOVESEAT Qty. 1