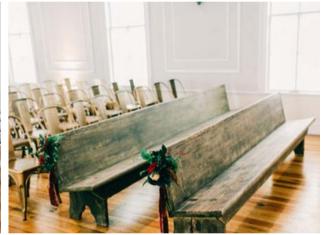

(Qty. 2) Length: 10' seats 6-8 available for Chapel or Courtyard Seating (Qty. 2) Length: 12' seats 8-10 available for Pew House or Garden Seating

CREAM COLORED MANTEL (Qty. 1) Dimension

CEREMONY WALL INSIDE THE CHAPEL DOOR (MIRROR) FRAME- 85.5" H x 43" W OPENING- 101" x H 73" W x 7" D