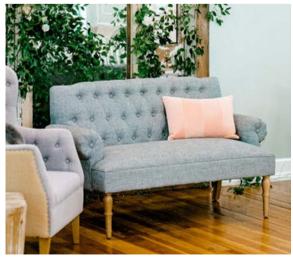

WHITE KINDRED CHAIRS (Qty. 100)

FRENCH STRIPE ARM CHAIR Qty. 1

SMALL BLUE SETTEE Qty. 1

GRAY CANVAS BACK ARM CHAIR Qty. 1

WOOD SIDE TABLE (Qty. 2) 16" x 16" x 17.5" H

PINK SETTEE SOFA Qty. 1

GREY UPHOLSTERED LOVESEAT Qty. 1