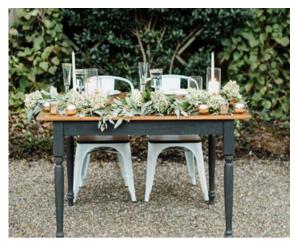

#### SIGNATURE FARM TABLES - NEW!

Tones of weathered gray, warm wood, and creamy white make this the perfect table for a casually elegant event at The Parlour

Dimensions: 8 ft (96") L x 40" W x 30"H Seats 8-10 guests (Qty. 6)