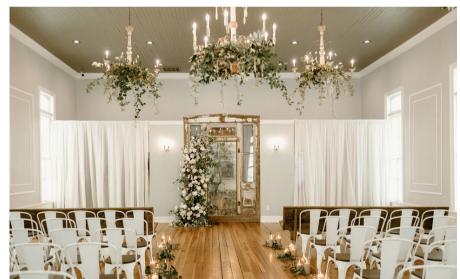

(Qty. 2) Length: 10' seats 6-8 available for Chapel or Courtyard Seating (Qty. 2) Length: 12' seats 8-10 available for Pew House or Garden Seating

CREAM COLORED MANTEL (Qty. 1) Dimension

CEREMONY WALL INSIDE THE CHAPEL DOOR (MIRROR) FRAME- 85.5" H x 43" W OPENING- 101" x H 73" W x 7" D