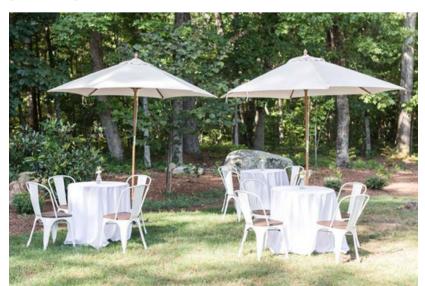

# AVAILABLE FOR RENTAL THROUGH THE PARLOUR:

WHITE MARKET UMBRELLAS (Qty. 2)

30" ROUND TABLES (Qty. 4) MAY BE USED FOR CAFE HEIGHT (30") OR COCKTAIL HEIGHT (42")

PARLOUR INSPIRED LOUNGE OPTIONS THROUGH: greenhousepickersisters.com