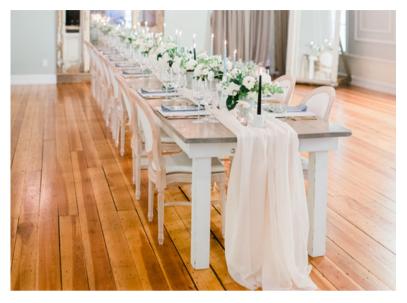

#### SIGNATURE FARM TABLES - NEW!

Tones of weathered gray, warm wood, and creamy white make this the perfect table for a casually elegant event at The Parlour

Dimensions: 8 ft (96") L x 40" W x 30"H Seats 8-10 guests (Qty. 6)