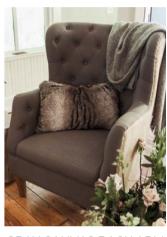

WHITE KINDRED CHAIRS (Qty. 100)

FRENCH STRIPE ARM CHAIR Qty. 1

SMALL BLUE SETTEE Qty. 1

GRAY CANVAS BACK ARM CHAIR Qty. 1

WOOD SIDE TABLE (Qty. 2) 16" x 16" x 17.5" H

PINK SETTEE SOFA Qty. 1

GREY UPHOLSTERED LOVESEAT Qty. 1