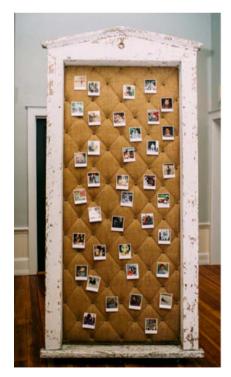

CAKE HOUSE (Qty. 1)

ORIGINAL ENTRYWAY PIN BOARD (Qty. 1) Pinning area is 7'H x 35"W

ORIGINAL ENTRYWAY MIRROR (Qty. 1) Mirror area is 7'H x 35"W

ORIGINAL MANNS CHAPEL SIGN (Qty. 1) Display area is 44"H x 40"W