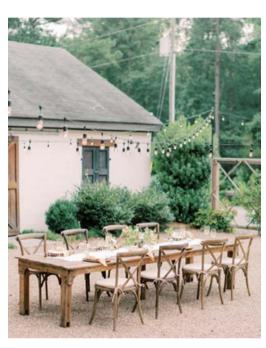

PARLOUR HANDCRAFTED FARM TABLES (Qty. 2) 96" L x 38" W x 30" H (seats 8-10)

PARLOUR HANDCRAFTED SQUARE FARM TABLES (Qty. 2) 48" L x 39" W x 30" H (seats 2-4)

PARLOUR EXTRA LONG FARM TABLE (Qty. 1) 10'11" L x 38.5" W x 28" H (seats 12-14)