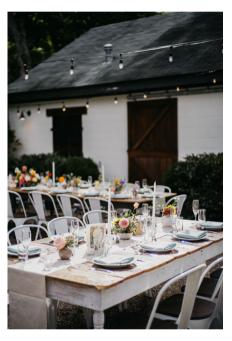

WHITE KINDRED CHAIRS (Qty. 100)

FRENCH STRIPE ARM CHAIR Qty. 1

SMALL BLUE SETTEE Qty. 1

GRAY CANVAS BACK ARM CHAIR Qty. 1

WOOD SIDE TABLE (Qty. 2) 16" x 16" x 17.5" H

PINK SETTEE SOFA Qty. 1

GREY UPHOLSTERED LOVESEAT Qty. 1