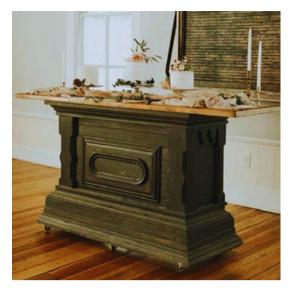

### PARLOUR ORIGINALS

ORIGINAL ALTAR BAR (Qty. 1) 46" W x 21" D x 36" H

BLUE OCTAGON TABLE (Qty. 1) 30.5" DIAMETER x 29.5" H

SMALL YELLOW FARM TABLE (Qty. 1) 42"L x 31.5" W x 30" H

VINTAGE EASEL (Qty. 1)

ORIGINAL CHAPEL PEWS