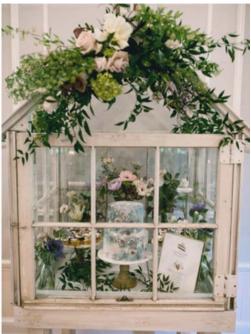

CAKE HOUSE (Qty. 1)

ORIGINAL ENTRYWAY PIN BOARD (Qty. 1) Pinning area is 7'H x 35"W

ORIGINAL ENTRYWAY MIRROR (Qty. 1) Mirror area is 7'H x 35"W

ORIGINAL MANNS CHAPEL SIGN (Qty. 1) Display area is 44"H x 40"W