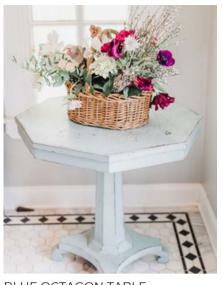

### PARLOUR ORIGINALS

ORIGINAL ALTAR BAR (Qty. 1) 46" W x 21" D x 36" H

BLUE OCTAGON TABLE (Qty. 1) 30.5" DIAMETER x 29.5" H

SMALL YELLOW FARM TABLE (Qty. 1) 42"L x 31.5" W x 30" H

VINTAGE EASEL (Qty. 1)

ORIGINAL CHAPEL PEWS