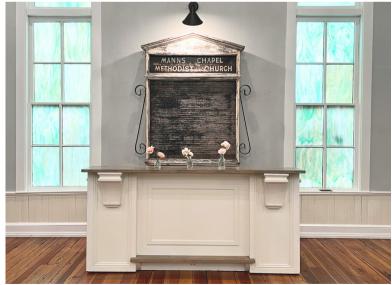

CAKE HOUSE (Qty. 1)

ORIGINAL ENTRYWAY PIN BOARD (Qty. 1) Pinning area is 7'H x 35"W

ORIGINAL ENTRYWAY MIRROR (Qty. 1) Mirror area is 7'H x 35"W

ORIGINAL MANNS CHAPEL SIGN (Qty. 1) Display area is 44"H x 40"W