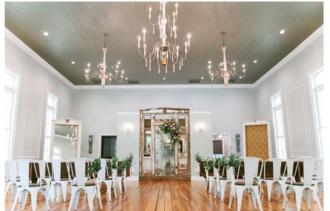

WHITE KINDRED CHAIRS (Qty. 100)

FRENCH STRIPE ARM CHAIR Qty. 1

SMALL BLUE SETTEE Qty. 1

GRAY CANVAS BACK ARM CHAIR Qty. 1

WOOD SIDE TABLE (Qty. 2) 16" x 16" x 17.5" H

PINK SETTEE SOFA Qty. 1

GREY UPHOLSTERED LOVESEAT Qty. 1