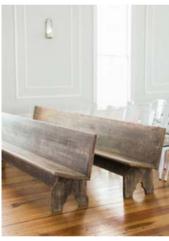

(Qty. 2) Length: 10' seats 6-8 available for Chapel or Courtyard Seating (Qty. 2) Length: 12' seats 8-10 available for Pew House or Garden Seating

CREAM COLORED MANTEL (Qty. 1) Dimension

CEREMONY WALL INSIDE THE CHAPEL DOOR (MIRROR) FRAME- 85.5" H x 43" W OPENING- 101" x H 73" W x 7" D