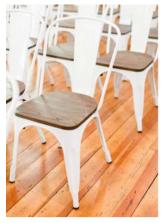

WHITE KINDRED CHAIRS (Qty. 100)

FRENCH STRIPE ARM CHAIR Qty. 1

SMALL BLUE SETTEE Qty. 1

GRAY CANVAS BACK ARM CHAIR Qty. 1

WOOD SIDE TABLE (Qty. 2) 16" x 16" x 17.5" H

PINK SETTEE SOFA Qty. 1

GREY UPHOLSTERED LOVESEAT Qty. 1