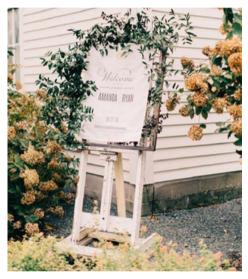

### PARLOUR ORIGINALS

ORIGINAL ALTAR BAR (Qty. 1) 46" W x 21" D x 36" H

BLUE OCTAGON TABLE (Qty. 1) 30.5" DIAMETER x 29.5" H

SMALL YELLOW FARM TABLE (Qty. 1) 42"L x 31.5" W x 30" H

VINTAGE EASEL (Qty. 1)

ORIGINAL CHAPEL PEWS