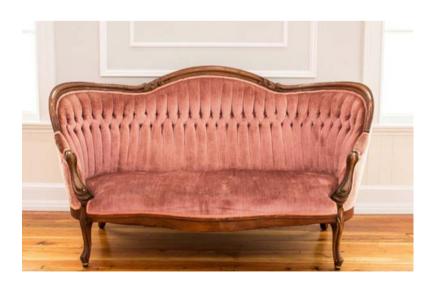

WHITE KINDRED CHAIRS (Qty. 100)

FRENCH STRIPE ARM CHAIR Qty. 1

SMALL BLUE SETTEE Qty. 1

GRAY CANVAS BACK ARM CHAIR Qty. 1

WOOD SIDE TABLE (Qty. 2) 16" x 16" x 17.5" H

PINK SETTEE SOFA Qty. 1

GREY UPHOLSTERED LOVESEAT Qty. 1