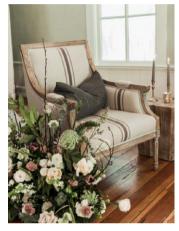

WHITE KINDRED CHAIRS (Qty. 100)

FRENCH STRIPE ARM CHAIR Qty. 1

SMALL BLUE SETTEE Qty. 1

GRAY CANVAS BACK ARM CHAIR Qty. 1

WOOD SIDE TABLE (Qty. 2) 16" x 16" x 17.5" H

PINK SETTEE SOFA Qty. 1

GREY UPHOLSTERED LOVESEAT Qty. 1