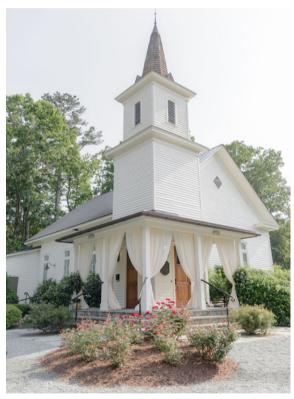

ORIGINAL ENTRYWAY PIN BOARD (Qty. 1) Pinning area is 7'H x 35"W



ORIGINAL ENTRYWAY MIRROR (Qty. 1) Mirror area is 7'H x 35"W



ORIGINAL MANNS CHAPEL SIGN (Qty. 1) Display area is 44"H x 40"W



PARLOUR HANDCRAFTED FARM TABLES (Qty. 2) 96" L x 38" W x 30" H (seats 8-10)



PARLOUR HANDCRAFTED SQUARE FARM TABLES (Qty. 2) 48" L x 39" W x 30" H (seats 2-4)



PARLOUR EXTRA LONG FARM TABLE (Qty. 1) 10'11" L x 38.5" W x 28" H (seats 12-14)



PARLOUR WHITE FARM (Qty. 1) 81.25" L x 44" W x 30" H (seats 8-10



BARN DOOR LOCATED IN COURTYARD 87" H x 48" W



# AVAILABLE FOR RENTAL THROUGH THE PARLOUR:

WHITE MARKET UMBRELLAS (Qty. 2)

30" ROUND TABLES (Qty. 4) MAY BE USED FOR CAFE HEIGHT (30") OR COCKTAIL HEIGHT (42")





PARLOUR INSPIRED LOUNGE OPTIONS THROUGH: greenhousepickersisters.com



EXTERIOR AND INTERIOR DRAPING OPTIONS THROUGH: partytables.com







EXTERIOR LIGHTING OPTIONS THROUGH: getliteventlighting.com