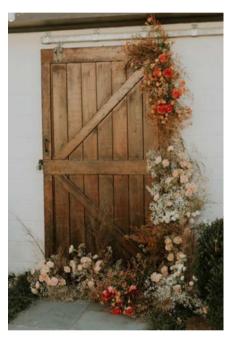

PARLOUR WHITE FARM (Qty. 1) 81.25" L x 44" W x 30" H (seats 8-10

BARN DOOR LOCATED IN COURTYARD 87" H x 48" W