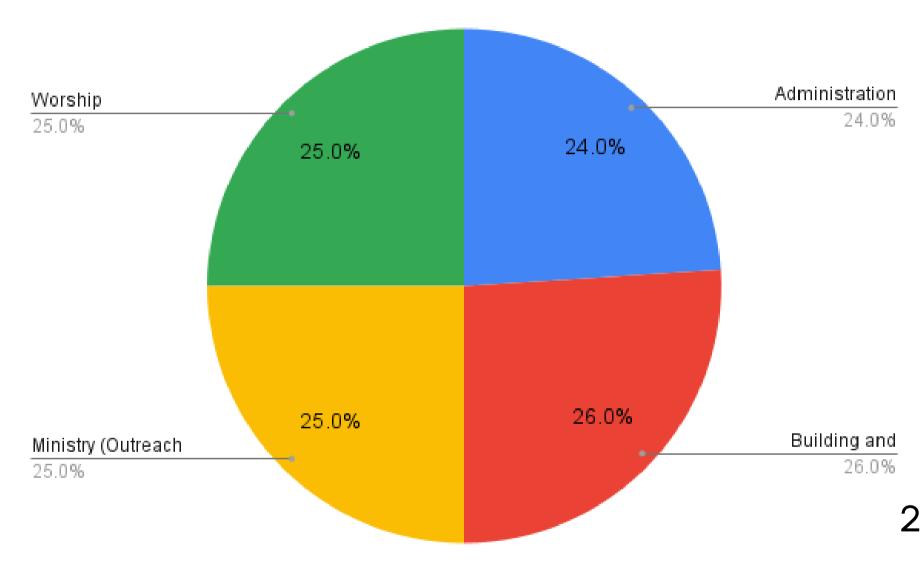

#### **EXPENSES**

25% Worship \$452,987.84

24% Administration \$461,412.82

25% Ministry (Outreach & Discipleship) \$444,475.04

**TOTAL EXPENSES** 

\$1,851,286.97