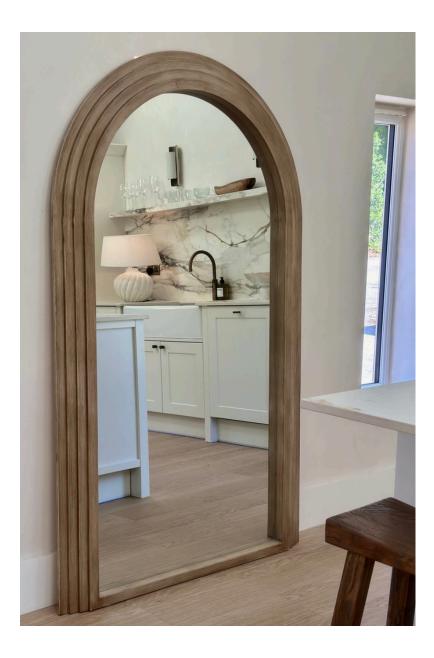

## THEVIBE

A large, open plan home with vaulted ceilings, plenty of natural light and a very special kitchen. There are limewashed walls in the kitchen, dining and children's bedroom and original artwork throughout.