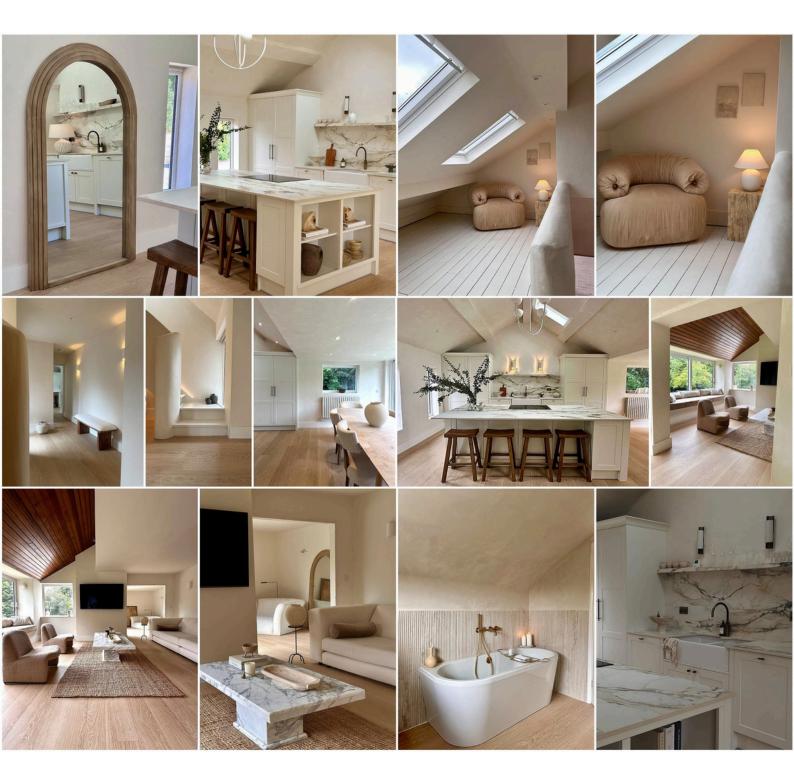

## THEVIBE

A large, open plan home with vaulted ceilings, plenty of natural light and a very special kitchen. There are limewashed walls in the kitchen, dining and children's bedroom and original artwork throughout.

The centrepiece of the kitchen is a striking marble design backsplash and floating marble design shelf. The double height, vaulted ceiling adds an airy feel and is complemented by statement lighting.

The open plan landing space also features a stunning, organic sculptured staircase. Upstairs the main bathroom features fluted travertine tiles, limewashed walls, wood and brushed brass elements. Outside there is one acre of established gardens

A minimalist's dream that brings together a beautiful variety of organic materials and textures