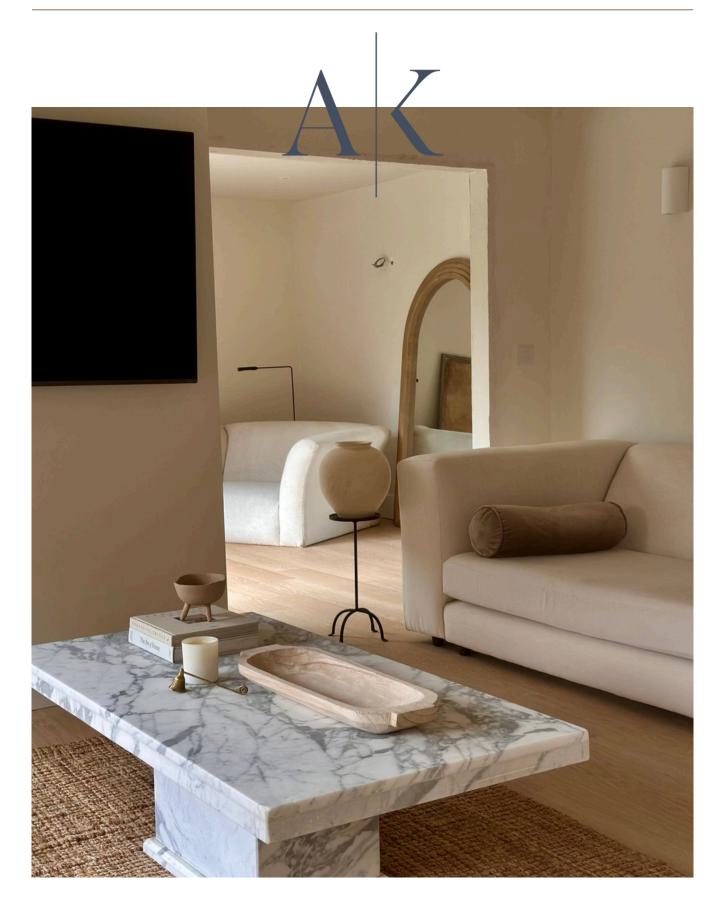

The centrepiece of the kitchen is a striking marble design backsplash and floating marble design shelf. The double height, vaulted ceiling adds an airy feel and is complemented by statement lighting.

The open plan landing space also features a stunning, organic sculptured staircase. Upstairs the main bathroom features fluted travertine tiles, limewashed walls, wood and brushed brass elements. Outside there is one acre of established gardens