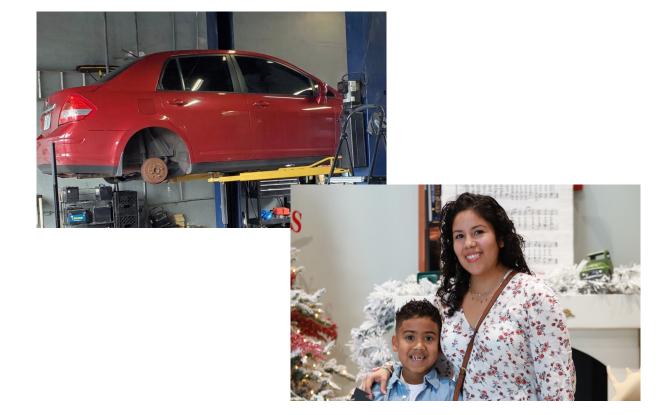

#### **Single Mom Outreach**

"I still can't fully explain how I feel after what happened yesterday but I know i am beyond grateful. What i thought was going to be a huge blessing of receiving a full set of brand new tires turned out to be so much more. A huge thank you to the Goodfellas of Metro Life Church for giving me such an incredible blessing. I have never been gifted anything like this because not only did they change my tires but they practically gave my entire car an internal upgrade from new filters to liquids being replaced, new windshield wipers, new lights, fixed certain buttons that were broken and fixing my brakes." - Mildred Bonilla