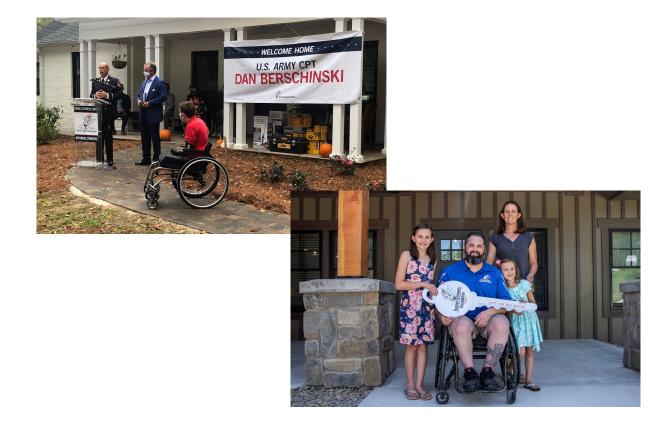

#### **TUNNELS TO TOWER**

The Tunnels to Tower Foundation was created to honor the sacrifice of firefighter Stephen Siller who laid down his life to save others on September 11, 2001. Today, they continue to honor our military and first responders who continue to make the supreme sacrifice of life or limb for our country. The Tunnel to Towers Foundation builds mortgage-free *smart homes* for our most catastrophically injured veterans and first responders. Each home is designed to address the unique needs of each individual. Metro Life Church has committed to a month-tomonth sponsorship of \$500 for a total of \$6000.00 annually.