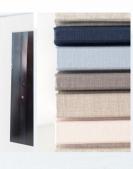

## CHOOSE YOUR COVER

| Linen              | no charg |
|--------------------|----------|
| Velvet             | +\$75    |
| Leather            | +\$100   |
| Standard Debossing | +\$50    |
| Design Debossing   | +\$150   |

# FABRIC COVER TYPES

## LINEN

## VELVET