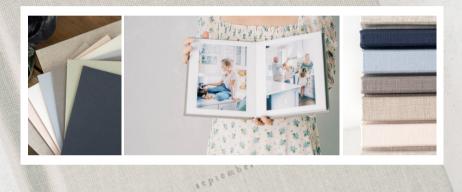

#### Albums feature:

20-80 Images
Lay-flat binding with tight creases and no gutter
Custom cover art
Your choice of linen, leather, or velvet cover
Multiple size options
Option to add an identical mini album as a gift

## HEIRLOOM ALBUM

THE HEIRLOOM FLUSMOUNT ALBUM IS BEAUTIFULLY HANDCRAFTED. ITS FLUSHMOUNT PAGES ARE CREATED FROM THICK, ARCHIVAL-QUALITY PHOTOGRAPHIC PAPER. COVER OPTIONS RANGE FROM LINEN TO VELVET TO LEATHER WITH A VARIETY OF COLOR OPTIONS OF YOUR CHOICE. PERSONALIZATION OPTIONS INCLUDESTANDARDAND CUSTOM DEBOSSING AND STUDIO DEBOSSING.

## CHOOSE YOUR COVER

| Linen              | no charg |
|--------------------|----------|
| Velvet             | +\$75    |
| Leather            | +\$100   |
| Standard Debossing | +\$50    |
| Design Debossing   | +\$150   |

#### MATTED ALBUM

MATTED FOLIO ALBUMS ARE BEAUTIFUL, CLASSIC CONSTRUCTION OF RAGMAT 4PLY MATBOARD. OPTIONS INCLUDE UP TO 24 MATS WITH A BEGINNING OPTION OF 6 MATS.

SIZES: 4X6, 5X7, 8X10, HORIZONTAL AND VERTICAL
 COVER OPTIONS IN LINEN AND VELVET
 FINISHED ALBUMS ARE APPROXIMATELY 2" LARGER THAN IMAGE SIZE CHOSEN.
 OPTIONAL COVER DEBOSSING FOR PERSONALIZATION