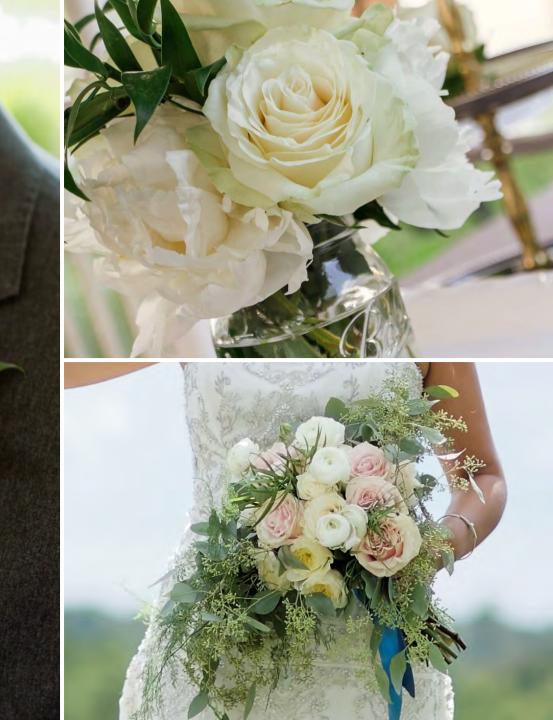

## Love Struck Rustic Package Starting @ \$1750

- 1 Bridal bouquet
- 3 BM bouquets
- 4 boutonnieres
- Ceremony + Reception
- 2 arch arrangements
- 12 Guest table arrangements + tea light votives
- 1 Sweetheart table arrangement or short (5' greenery garland)
- Cake blooms
- Misc Greenery

#### Love Struck Rustic Package Starting @ \$1750

Ideal for the bride who wants a lush bouquet but more modest reception decor

- Flowers: Choose from roses (ivory, blush, coral or burgundy)
- Greenery: Choose from silver dollar or seeded eucalyptus
- Ribbon: Choose from ivory, blush, burgundy, coral
- Choose from silver or gold accent color
- Delivery and pick up are quoted based on location.
- Prices do not include the MD state tax 6%. All pricing is based on drop off and pick up. At this time we are not including set up or breakdown services.
- If choosing the basic package, all containers are kept by client and will not be picked up.