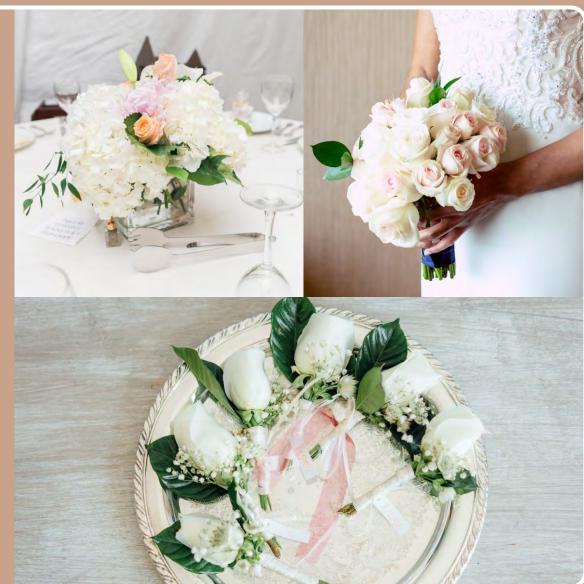

## Old World Rustic Package Starting @ \$2000

Ideal for the bride who prefers a simple bouquet but more lush reception florals

- Flowers: Choose from Ivory hydrangeas (additional \$100 for blue, purple or blush additions of hydrangeas), ivory roses
- Greenery: Choose from silver green: silver dollar eucalyptus, seeded eucalyptus, dark greens: Italian or Israeli ruscus
- Choose from silver or gold accent color
- Delivery and pick up are quoted based on location.
- Prices do not include the MD state tax 6%. All pricing is based on drop off and pick up. At this time we are not including set up or breakdown services.
- All containers are kept by client and will not be picked up.

### Simple Elegance Package Starting @ \$2500

For the bride who wants elegant florals with minimal greenery

- Flowers: Choose from roses (ivory, blush, coral or burgundy), ivory hydrangeas
- Greenery: Choose from dark green Italian or israeli ruscus
- Choose from silver or gold accent color
- Delivery and pick up are quoted based on location.
- Prices do not include the MD state tax 6%. All pricing is based on drop off and pick up. At this time we are not including set up or breakdown services.
- All containers are kept by client and will not be picked up