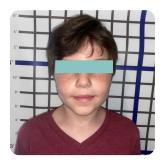

### FACE/PROFILE: Flash on with good natural lighting (facing window) solid background

Full Face No Smile

Right Side  $\checkmark$ 

🧹 Left Side

Full Face Smile