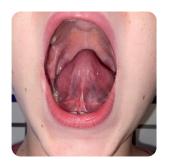

## **INTRAORAL PHOTOS**

Open Wiide

 $\checkmark$ 

Stick Tongue Out 🧹 Open - Tongue Up

Roof of the mouth 🧹 Floor of the mouth

🧹 Upper Lip

Lower Lip

Retractors-Bite 🗸 Retractors - R Side / Retractors - L Side / Under Tongue

Tonsils