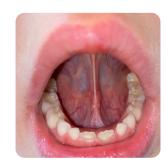

## **INTRAORAL PHOTOS**

Open Wiide

 $\checkmark$ 

Stick Tongue Out 🧹 Open - Tongue Up

Roof of the mouth 🧹 Floor of the mouth

🧹 Upper Lip

Lower Lip

Retractors-Bite 🗸 Retractors - R Side / Retractors - L Side / Under Tongue