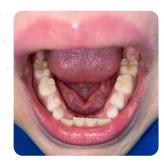

## **INTRAORAL PHOTOS**

Open Wiide

 $\checkmark$ 

Stick Tongue Out 🧹 Open - Tongue Up

Roof of the mouth 🧹 Floor of the mouth

🧹 Upper Lip

Lower Lip

Retractors-Bite 🗸 Retractors - R Side / Retractors - L Side / Under Tongue