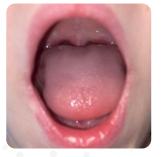

## **INTRAORAL PHOTOS**

Open Wiide

 $\checkmark$ 

Stick Tongue Out 🧹 Open - Tongue Up

Roof of the mouth 🧹 Floor of the mouth

🧹 Upper Lip

Lower Lip

Retractors-Bite 🗸 Retractors - R Side / Retractors - L Side / Under Tongue