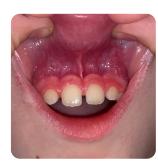

## **INTRAORAL PHOTOS**

Open Wiide

 $\checkmark$ 

Stick Tongue Out 🧹 Open - Tongue Up

Roof of the mouth 🧹 Floor of the mouth

🧹 Upper Lip

Lower Lip

Retractors-Bite 🗸 Retractors - R Side / Retractors - L Side / Under Tongue