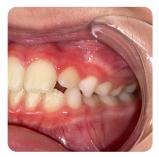

## **INTRAORAL PHOTOS**

Open Wiide

 $\checkmark$ 

Stick Tongue Out 🧹 Open - Tongue Up

Roof of the mouth 🧹 Floor of the mouth

🧹 Upper Lip

Lower Lip

Retractors-Bite 🗸 Retractors - R Side / Retractors - L Side / Under Tongue