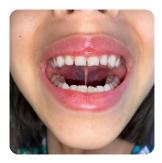

## **INTRAORAL PHOTOS**

Open Wiide

 $\checkmark$ 

Stick Tongue Out 🧹 Open - Tongue Up

Roof of the mouth 🧹 Floor of the mouth

🧹 Upper Lip

Lower Lip

Retractors-Bite 🗸 Retractors - R Side / Retractors - L Side / Under Tongue