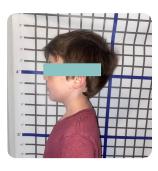

#### POSTURE: Show feet with no shoes or socks, solid background, hair pulled back

- Full Body Front 🛛 🛹 Full Body R Side 🛛 🖌 Full Body L Side

### FACE/PROFILE: Flash on with good natural lighting (facing window) solid background

Full Face No Smile

Right Side  $\checkmark$ 

🧹 Left Side

Full Face Smile