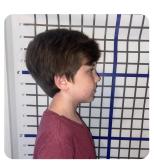

### FACE/PROFILE: Flash on with good natural lighting (facing window) solid background

Full Face No Smile

Right Side  $\checkmark$ 

🧹 Left Side

Full Face Smile