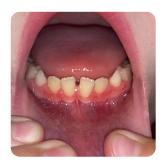

## **INTRAORAL PHOTOS**

Open Wiide

 $\checkmark$ 

Stick Tongue Out 🧹 Open - Tongue Up

Roof of the mouth 🧹 Floor of the mouth

🧹 Upper Lip

Lower Lip

Retractors-Bite 🗸 Retractors - R Side / Retractors - L Side / Under Tongue