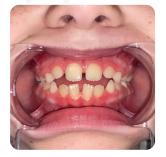

## **INTRAORAL PHOTOS**

Open Wiide

 $\checkmark$ 

Stick Tongue Out 🧹 Open - Tongue Up

Roof of the mouth 🧹 Floor of the mouth

🧹 Upper Lip

Lower Lip

Retractors-Bite 🗸 Retractors - R Side / Retractors - L Side / Under Tongue