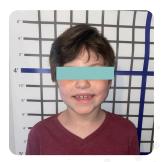

### FACE/PROFILE: Flash on with good natural lighting (facing window) solid background

Full Face No Smile

Right Side  $\checkmark$ 

🧹 Left Side

Full Face Smile