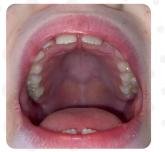

## **INTRAORAL PHOTOS**

Open Wiide

 $\checkmark$ 

Stick Tongue Out 🧹 Open - Tongue Up

Roof of the mouth 🧹 Floor of the mouth

🧹 Upper Lip

Lower Lip

Retractors-Bite 🗸 Retractors - R Side / Retractors - L Side / Under Tongue