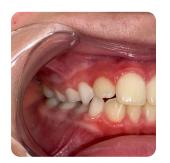

## **INTRAORAL PHOTOS**

Open Wiide

 $\checkmark$ 

Stick Tongue Out 🧹 Open - Tongue Up

Roof of the mouth 🧹 Floor of the mouth

🧹 Upper Lip

Lower Lip

Retractors-Bite 🗸 Retractors - R Side / Retractors - L Side / Under Tongue