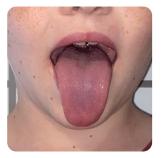

## **INTRAORAL PHOTOS**

Open Wiide

 $\checkmark$ 

Stick Tongue Out 🧹 Open - Tongue Up

Roof of the mouth 🧹 Floor of the mouth

🧹 Upper Lip

Lower Lip

Retractors-Bite 🗸 Retractors - R Side / Retractors - L Side / Under Tongue