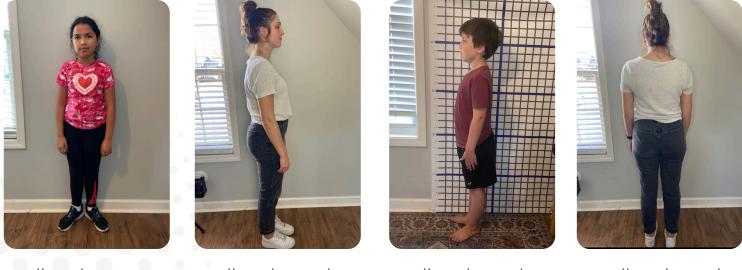

#### POSTURE: Show feet with no shoes or socks, solid background, hair pulled back

- Full Body Front 🛛 🛹 Full Body R Side 🛛 🖌 Full Body L Side