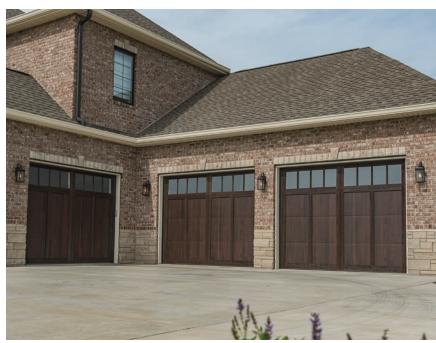

## The Finest in Woodtone Garage Doors

At C.H.I. Overhead Doors, we believe garage doors should demonstrate both durability and class. Our Accents Woodtones garage doors are meticulously designed and manufactured using full color digital imaging and insulated steel to create the highest quality, most realistic woodtone doors available. Utilizing groundbreaking advances in design and technology, each Accents Woodtones garage door is as colorful and authentic as real wood.

## Perfecting the art of nature.

Every board, right down to the last detail, has been skillfully captured, then built, to create a non-repeating woodgrain pattern that reflects the true appeal of a real wood garage door that never fails to impress.