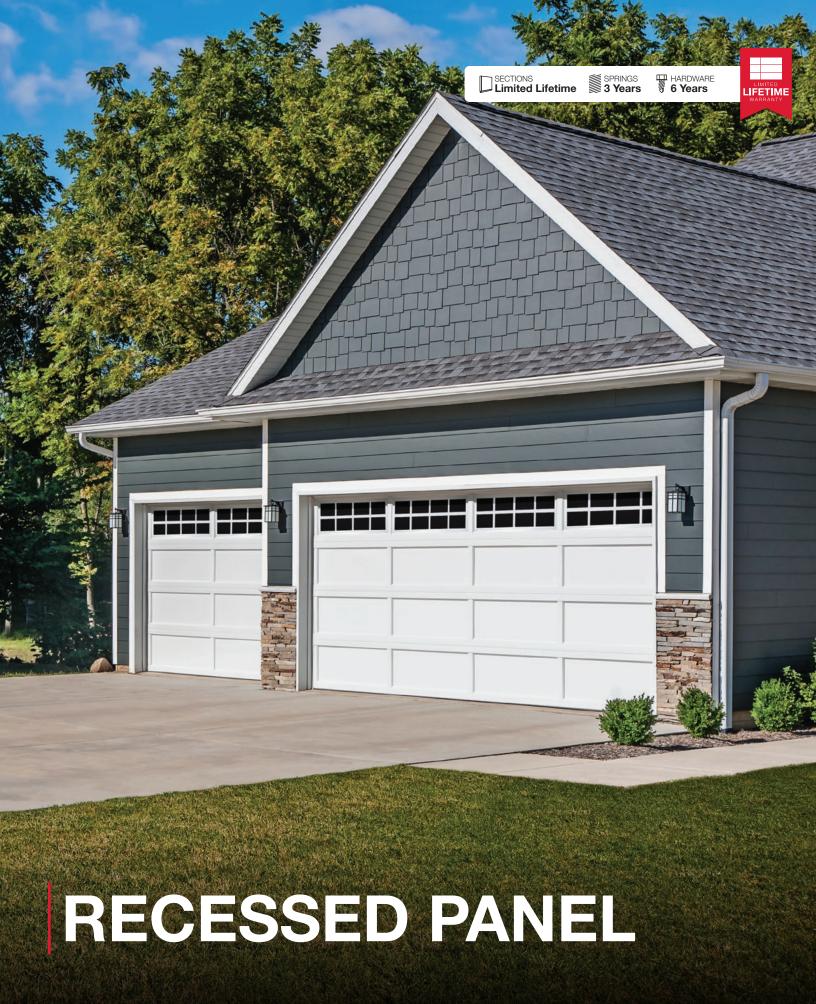

#### RECESSED PANEL

32

Aluminum and glass combine to create a unique and exceptional modern garage door style.

Aluminum and glass combine to create a unique and exceptional modern garage door style.