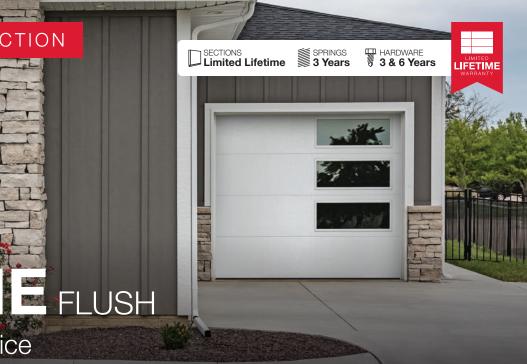

## TIMELESS COLLECTION 6 Timeless style and traditional stamped steel designs to complement many home styles. Raised Panel p6 Stamped Carriage House p10 Stamped Shaker p14 CONTEMPORARY COLLECTION 16 Featuring flush exteriors and custom design options to enhance both modern and classic architecture. Sterling p16 Planks p18 Skyline Flush p22 CARRIAGE COLLECTION 24 Classic appearance of carriage house doors available in a variety of materials and designs.