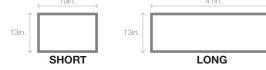

## Raise the Standard

Add depth to your garage door with C.H.I.'s raised panel design, available in both short and long panel options. The raised panels start with a recessed edge, but the interior surface of each panel is brought slightly forward, adding just a hint of definition to a classic garage door design.