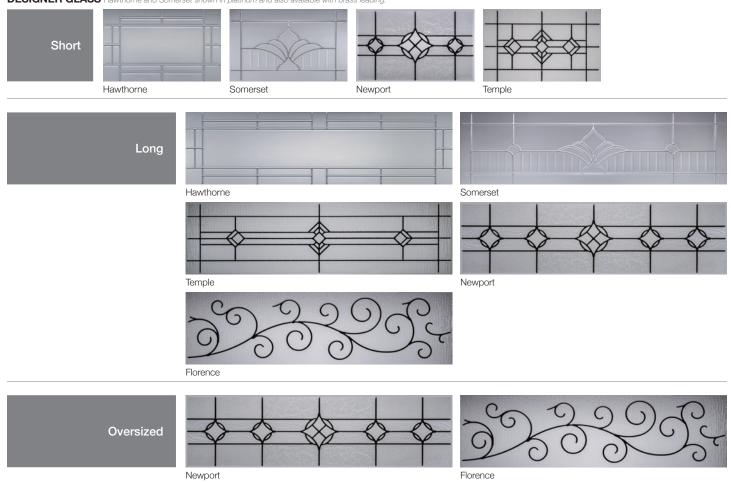

| RECESSED PANEL - DESIGNS        |                |           |                 |
| Flush & Long                    |                |           |                 |
| Combo                           |                |           |                 |
|                                 |                |           |                 |
| Short                           | Plain          | Stockton  | Madison         |
|                                 |                |           |                 |

## Glass and Designer Glass All Glass or Designer Glass are either transparent or semi-transparent.

#### GLASS





Plain available as single pane Polycarbonate



Glue Chip

Frosted



Tinted



Seeded

DESIGNER GLASS Hawthorne and Somerset shown in platinum and also available with brass leading.









## DOORVISIONS Bring your vision to life.

#### C.H.I. DEALERS

## **A BETTER BUYING EXPERIENCE**

All C.H.I. doors, replacement parts, and accessories are sold only through our network of C.H.I. dealers: dedicated professionals who install and service our doors with the same quality and workmanship we use to manufacture them. Your Local Garage Door Professional

chiohd.com | 1485 Sunrise Drive | Arthur, IL 61911 | USA

All information presented is based on the specifications and features available at the time of printing and is subject to change without notice. CHI041 20-240011 0207-02 / ©2024 C.H.I. Overhead Doors. A NUCOR® company.