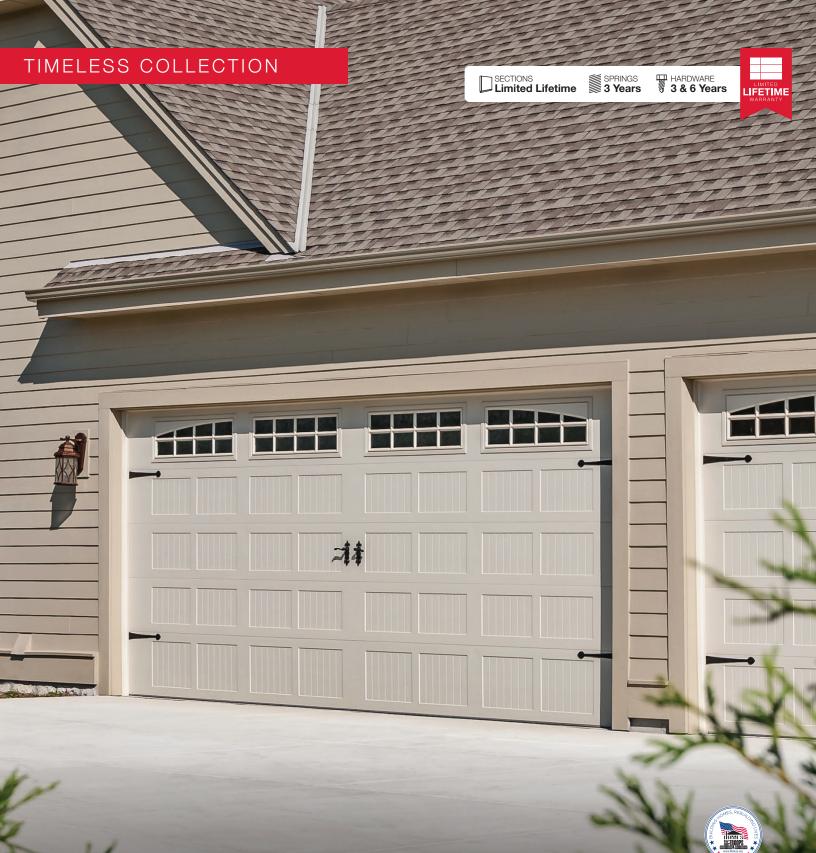

## TIMELESS COLLECTION 6 Timeless style and traditional stamped steel designs to complement many home styles. Raised Panel p6 Stamped Carriage House p10 Stamped Shaker p14 CONTEMPORARY COLLECTION 16 Featuring flush exteriors and custom design options to enhance both modern and classic architecture. Sterling p16 Planks p18 Skyline Flush p22 CARRIAGE COLLECTION 24 Classic appearance of carriage house doors available in a variety of materials and designs.

## TIMELESS COLLECTION

SPRINGS HARDWARE