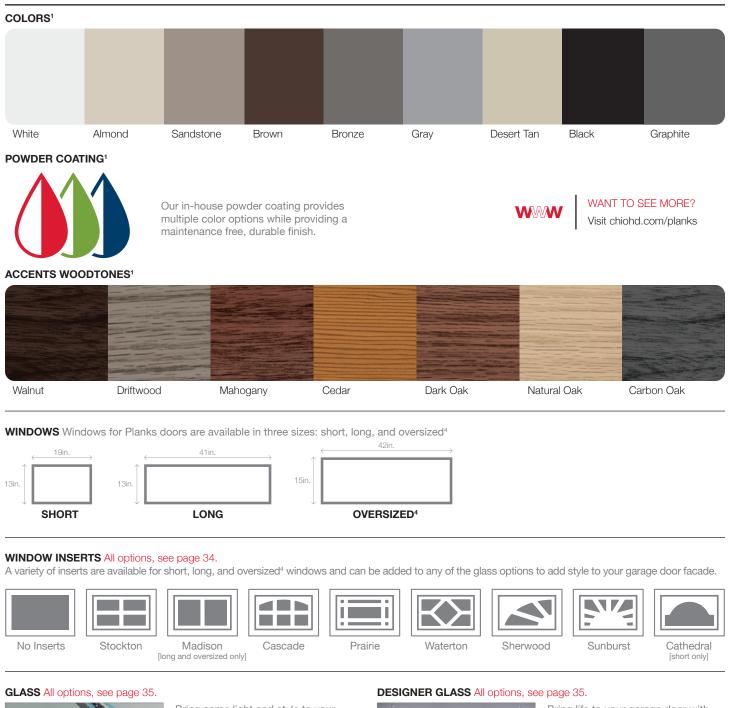

#### ACCENTS WOODTONES

The finest in woodtone garage doors exclusive to C.H.I. Overhead Doors and available on most of our garage door styles.

## The Finest in Woodtone Garage Doors

At C.H.I. Overhead Doors, we believe garage doors should demonstrate both durability and class. Our Accents Woodtones garage doors are meticulously designed and manufactured using full color digital imaging and insulated steel to create the highest quality, most realistic woodtone doors available. Utilizing groundbreaking advances in design and technology, each Accents Woodtones garage door is as colorful and authentic as real wood.

## Perfecting the art of nature.

Every board, right down to the last detail, has been skillfully captured, then built, to create a non-repeating woodgrain pattern that reflects the true appeal of a real wood garage door that never fails to impress.