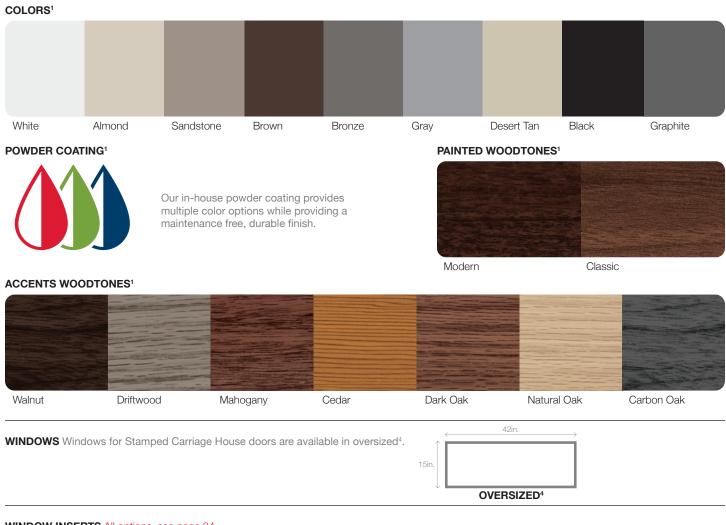

#### ACCENTS WOODTONES

The finest in woodtone garage doors exclusive to C.H.I. Overhead Doors and available on most of our garage door styles.

## The Finest in Woodtone Garage Doors

At C.H.I. Overhead Doors, we believe garage doors should demonstrate both durability and class. Our Accents Woodtones garage doors are meticulously designed and manufactured using full color digital imaging and insulated steel to create the highest quality, most realistic woodtone doors available. Utilizing groundbreaking advances in design and technology, each Accents Woodtones garage door is as colorful and authentic as real wood.

## Perfecting the art of nature.

Every board, right down to the last detail, has been skillfully captured, then built, to create a non-repeating woodgrain pattern that reflects the true appeal of a real wood garage door that never fails to impress.