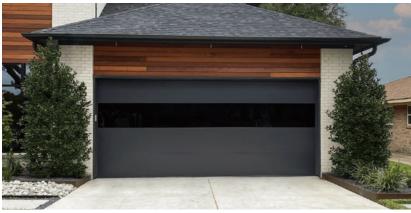

#### FULL-VIEW COLLECTION

30

#### RECESSED PANEL

32

Aluminum and glass combine to create a unique and exceptional modern garage door style.

Aluminum and glass combine to create a unique and exceptional modern garage door style.