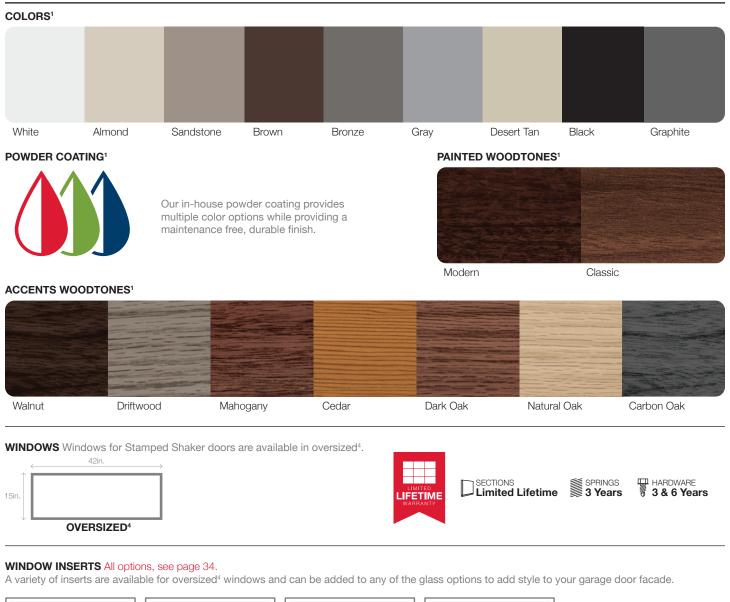

#### ACCENTS WOODTONES

The finest in woodtone garage doors exclusive to C.H.I. Overhead Doors and available on most of our garage door styles.

## The Finest in Woodtone Garage Doors

At C.H.I. Overhead Doors, we believe garage doors should demonstrate both durability and class. Our Accents Woodtones garage doors are meticulously designed and manufactured using full color digital imaging and insulated steel to create the highest quality, most realistic woodtone doors available. Utilizing groundbreaking advances in design and technology, each Accents Woodtones garage door is as colorful and authentic as real wood.

## Perfecting the art of nature.

Every board, right down to the last detail, has been skillfully captured, then built, to create a non-repeating woodgrain pattern that reflects the true appeal of a real wood garage door that never fails to impress.