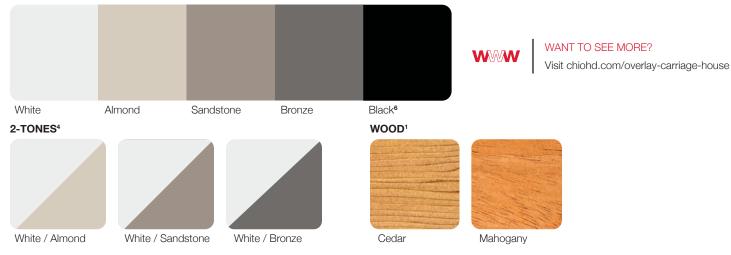

#### ACCENTS WOODTONES

The finest in woodtone garage doors exclusive to C.H.I. Overhead Doors and available on most of our garage door styles.

## The Finest in Woodtone Garage Doors

At C.H.I. Overhead Doors, we believe garage doors should demonstrate both durability and class. Our Accents Woodtones garage doors are meticulously designed and manufactured using full color digital imaging and insulated steel to create the highest quality, most realistic woodtone doors available. Utilizing groundbreaking advances in design and technology, each Accents Woodtones garage door is as colorful and authentic as real wood.

## Perfecting the art of nature.

Every board, right down to the last detail, has been skillfully captured, then built, to create a non-repeating woodgrain pattern that reflects the true appeal of a real wood garage door that never fails to impress.

WANT TO SEE MORE? Visit chiohd.com/accents

Stamped Carriage Long shown in accents woodtones cedar with optional madison windows and plain glass.

**Planks** shown in accents woodtones natural oak with optional stacked plain windows and tinted glass.