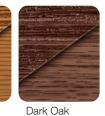

#### ACCENTS WOODTONES

The finest in woodtone garage doors exclusive to C.H.I. Overhead Doors and available on most of our garage door styles.

## ACCENTS WOODTONES

and a second second

Skyline Flush shown in accents woodtones mahogany with optional stacked plain windows and frosted glass.

## The Finest in Woodtone Garage Doors

At C.H.I. Overhead Doors, we believe garage doors should demonstrate both durability and class. Our Accents Woodtones garage doors are meticulously designed and manufactured using full color digital imaging and insulated steel to create the highest quality, most realistic woodtone doors available. Utilizing groundbreaking advances in design and technology, each Accents Woodtones garage door is as colorful and authentic as real wood.