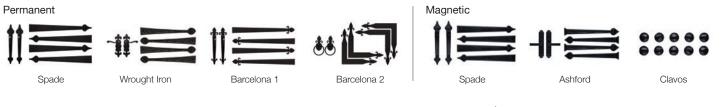

shown in white with optional 4p arched stockton inserts, plain glass, and wrought iron hardware.

### Stamped Carriage House Personalizing Options



#### WINDOW INSERTS All options, see page 34.

A variety of inserts are available for oversized<sup>4</sup> windows and can be added to any of the glass options to add style to your garage door facade.



#### GLASS All options, see page 35.



Bring some light and style to your garage with a wide selection of glass available in a variety of looks, insulation and tempered options.

#### DESIGNER GLASS All options, see page 35.



Bring life to your garage door with a wide selection of designer glass options. Available in short and long windows.

DECORATIVE HARDWARE Give your garage door a unique look with several exterior hardware options.





WANT TO SEE MORE?

Visit chiohd.com/stamped-carriage-house



Stamped Shaker shown in accents woodtones walnut with optional spade exterior hardware, madison inserts, and plain glass

Photo supplied by Bowers Construction

## A History of Style

Clean, simple lines and a minimalist design characterize our line of stamped shaker garage doors. The timeless style, expert craftsmanship, and attention to detail will create a lasting impression.

#### Stamped Shaker Model Comparison Chart

|                                        | GOOD                                          | BETT                                            | ΓER                        | BEST                       |  |  |
|----------------------------------------|-----------------------------------------------|------------