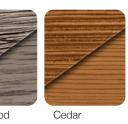

#### ACCENTS WOODTONES

The finest in woodtone garage doors exclusive to C.H.I. Overhead Doors and available on most of our garage door styles.

## The Finest in Woodtone Garage Doors

At C.H.I. Overhead Doors, we believe garage doors should demonstrate both durability and class. Our Accents Woodtones garage doors are meticulously designed and manufactured using full color digital imaging and insulated steel to create the highest quality, most realistic woodtone doors available. Utilizing groundbreaking advances in design and technology, each Accents Woodtones garage door is as colorful and authentic as real wood.