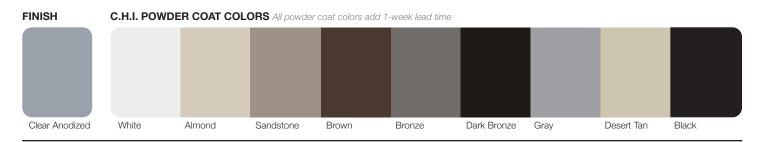

ls.                                              |                                                                                                       |  |
| Refer to your local C.H.I. Dea | ler for exact color match. 2 Model number indicates                                                | s insulation type.                                                                                    |  |

## Modern Perfection

A dramatic statement, made to fit your contemporary garage door application. Our full-view aluminum garage doors are expertly engineered of aluminum and glass that will give your home the perfect blend of industrial and ultra modern.



**Full-View Aluminum** shown in anodized and optional obscure glass.

## WWW

#### WANT TO SEE MORE?

Visit chiohd.com/full-view-aluminum



#### **POWDER COATING**<sup>1</sup>



Choose from 188 color options that provide a maintenance free, durable finish.

Full-View Aluminum Personalizing Options

#### SPECIALTY GLASS



In addition to our standard glass offering, customize your door with specialty glass or special materials.

#### SOLID PANELS



Polystryrene insulation available for solid panels.





Recessed Panel shown in short panel design sandstone.

#### **Recessed Panel Model Comparison Chart**

|                                | <b>I</b>                                                                    |  |  |
|--------------------------------|-----------------------------------------------------------------------------|--|--|
|                                | BEST