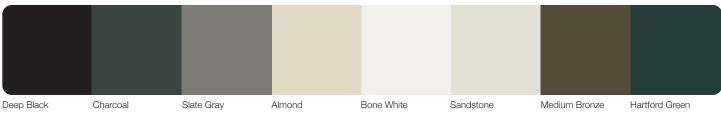

|
| Window Style         | Infinity <sup>3</sup> is available on all Models. |                            |
| Glass                | Tinted is available on all Models.                |                            |
| Warranty             | Limited 5-Year Warranty on all Model              | S.                         |



Sterling shown in musket gray with optional one row of tinted infinity glass

1 Refer to your local C.H.I. Dealer for exact color match. 2 Lower steel gauge [ga.] number indicates stronger steel.
 3 Glass sections are available with or without cutouts.

**†** Slight uneven surface on steel sections is not considered an imperfection.

#### Sterling Personalizing Options



#### WANT TO SEE MORE?

Visit chiohd.com/sterling

#### COLORS<sup>1</sup>



#### CUSTOM COLORS<sup>1</sup>

| CUSIO          | M COLOR        | 5'              |                 |                |                   |                  |                    |                   |                  |                  |           |                |               |
|----------------|----------------|-----------------|-----------------|----------------|-------------------|------------------|--------------------|-------------------|------------------|------------------|-----------|----------------|---------------|
|                |                |                 |                 |                |                   |                  |                    |                   |                  |                  |           |                |               |
| Matte<br