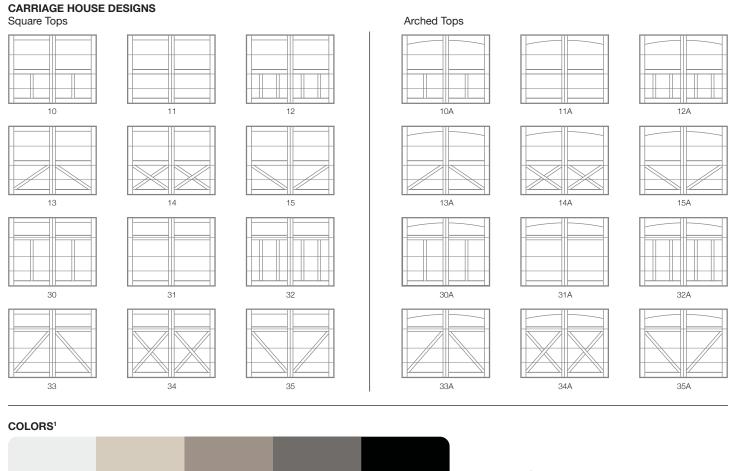

## TIMELESS COLLECTION 6 Timeless style and traditional stamped steel designs to complement many home styles. Raised Panel p6 Stamped Carriage House p10 Stamped Shaker p14 CONTEMPORARY COLLECTION 16 Featuring flush exteriors and custom design options to enhance both modern and classic architecture. Sterling p16 Planks p18 Skyline Flush p22 CARRIAGE COLLECTION 24 Classic appearance of carriage house doors available in a variety of materials and designs.