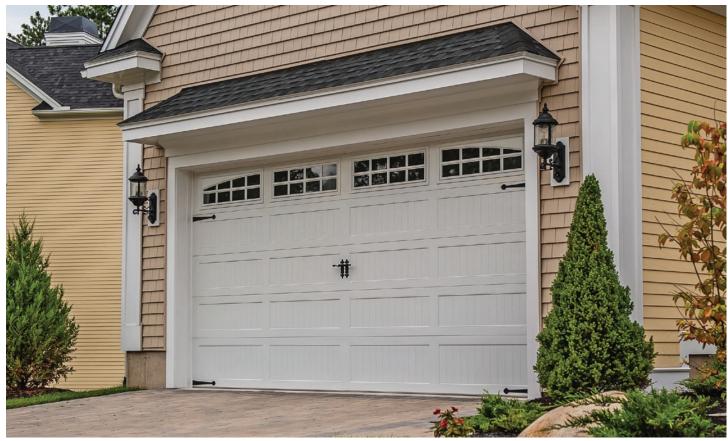

## **RAISED PANEL**

Long Raised Panel shown in accents woodtones walnut with optional prairie window inserts and plain glass.

## Raise the Standard

Add depth to your garage door with C.H.I.'s raised panel design, available in both short and long panel options. The raised panels start with a recessed edge, but the interior surface of each panel is brought slightly forward, adding just a hint of definition to a classic garage door design.