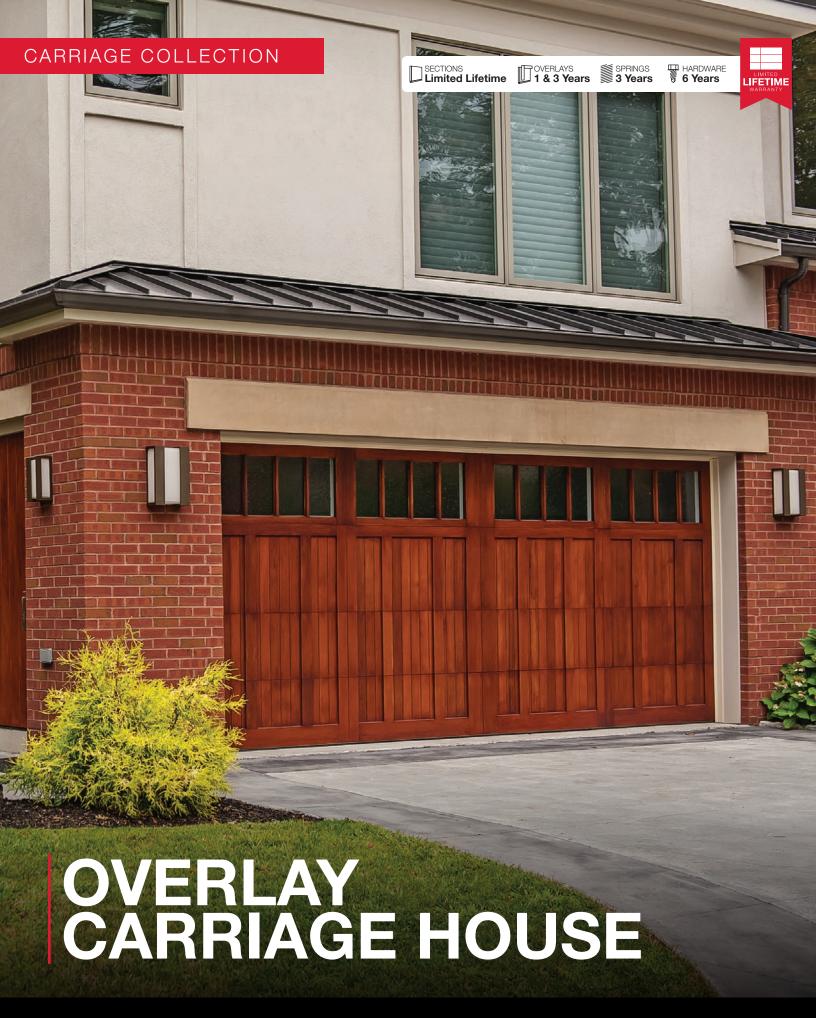

izing Options

#### **CARRIAGE HOUSE DESIGNS** Arched Tops Square Tops 10 11 12 10A 11A 12A 13 14 15 13A 14A 15A 30 31 32 30A 31A 32A 33 35 33A 34A 35A 34

#### ACCENTS WOODTONES<sup>1</sup>



WINDOWS All options, see page 34.

options to add style to your garage door facade.







Black / Walnut Black / Driftwood

#### GLASS All options, see page 35.



Bring some light and style to your garage with a wide selection of glass available in a variety of looks, insulation and tempered options.

Black / Dark Oak

Black / Cedar

DECORATIVE HARDWARE Give your garage door a unique look with several exterior hardware options.



Plain



A variety of windows are available and can be added to any of the glass

Stockton



Madison

Barcelona 1







WANT TO SEE MORE?

Visit chiohd.com/shoreline





Steel Overlay Carriage shown in design 34, black with optional stockton window designs, plain glass, and spade hardware.

## Classic style in a bold way

C.H.I.'s line of carriage style doors are carefully crafted, resulting in an exceptional collection of traditional doors. Whether you prefer the strength of steel, the durability of fiberglass or the beauty of rich, natural wood, you'll find the garage doors you want here with details you won't find anywhere else.



Fiberglass Overlay Carriage shown in design 30 white with optional 4 piece arched stockton window designs and tinted glass.

## Overlay Carriage House Model Comparison Chart

|                                         |                                                                | BETTER