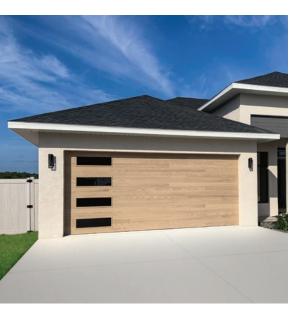

WANT TO SEE MORE? Visit chiohd.com/accents

Stamped Carriage Long shown in accents woodtones cedar with optional madison windows and plain glass.

**Planks** shown in accents woodtones natural oak with optional stacked plain windows and tinted glass.