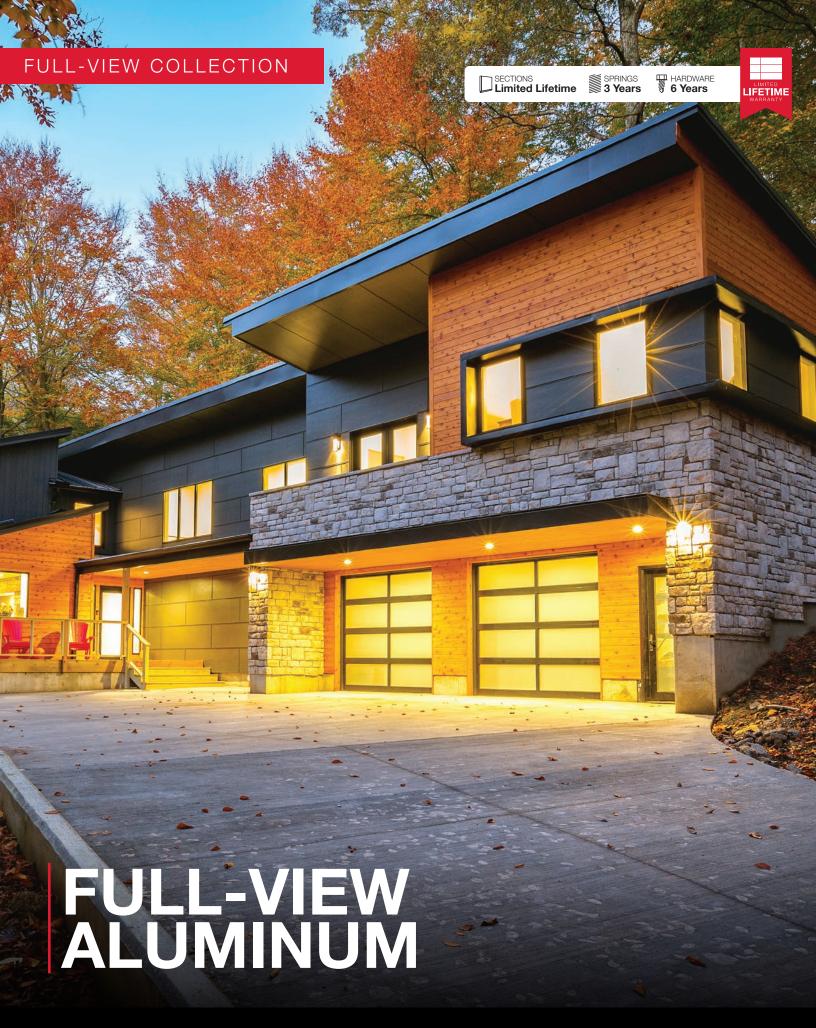

#### FULL-VIEW COLLECTION

30

#### RECESSED PANEL

32

Aluminum and glass combine to create a unique and exceptional modern garage door style.

Aluminum and glass combine to create a unique and exceptional modern garage door style.