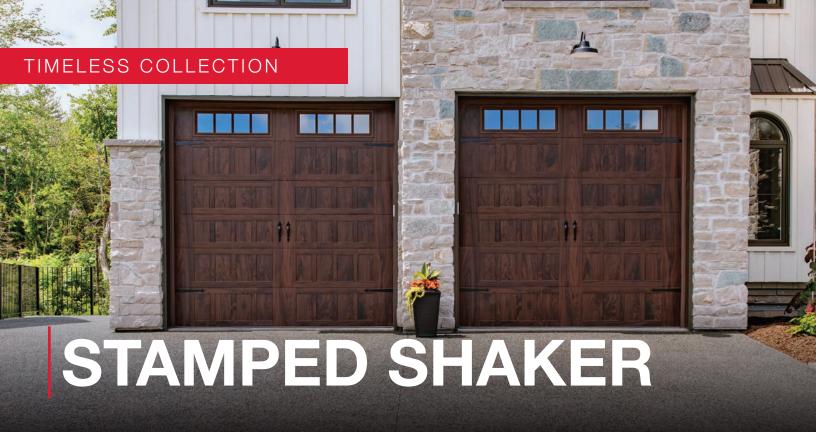

## TIMELESS COLLECTION 6 Timeless style and traditional stamped steel designs to complement many home styles. Raised Panel p6 Stamped Carriage House p10 Stamped Shaker p14 CONTEMPORARY COLLECTION 16 Featuring flush exteriors and custom design options to enhance both modern and classic architecture. Sterling p16 Planks p18 Skyline Flush p22 CARRIAGE COLLECTION 24 Classic appearance of carriage house doors available in a variety of materials and designs.