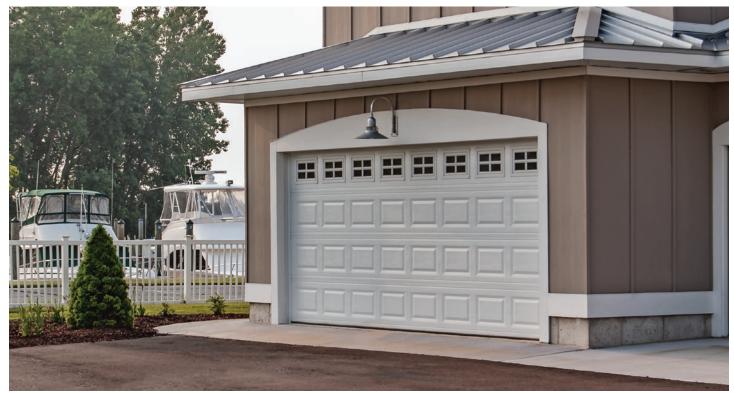

## TIMELESS COLLECTION 6 Timeless style and traditional stamped steel designs to complement many home styles. Raised Panel p6 Stamped Carriage House p10 Stamped Shaker p14 CONTEMPORARY COLLECTION 16 Featuring flush exteriors and custom design options to enhance both modern and classic architecture. Sterling p16 Planks p18 Skyline Flush p22 CARRIAGE COLLECTION 24 Classic appearance of carriage house doors available in a variety of materials and designs.