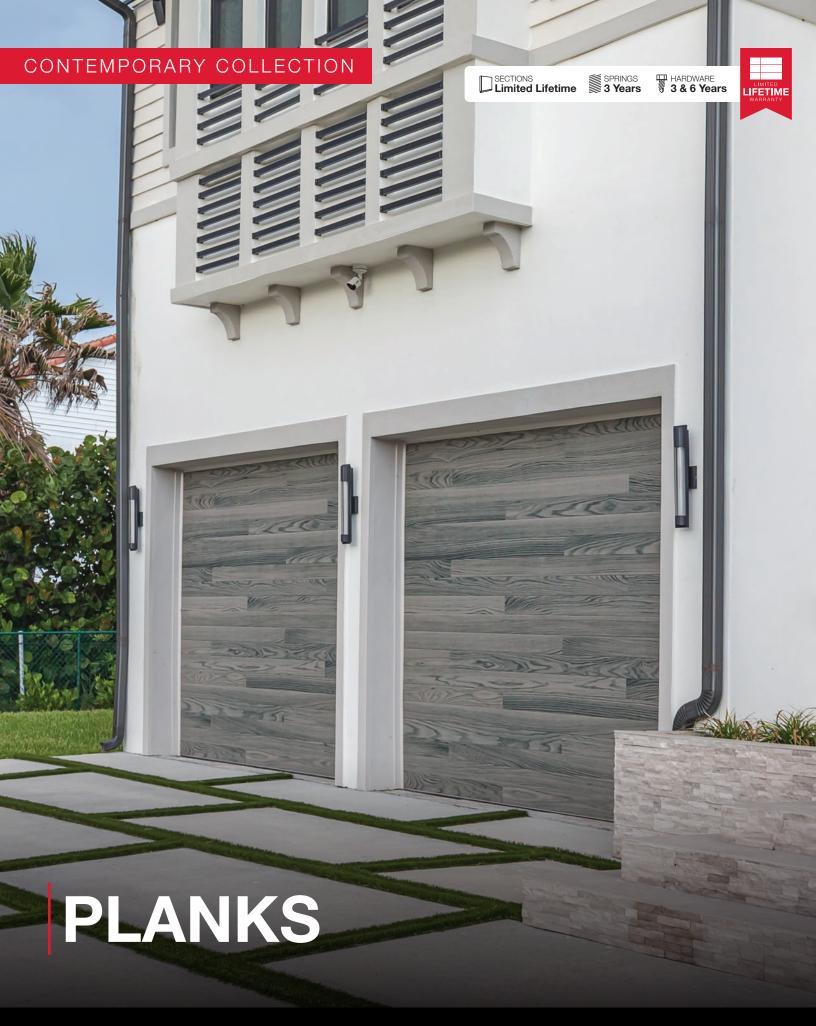

## TIMELESS COLLECTION 6 Timeless style and traditional stamped steel designs to complement many home styles. Raised Panel p6 Stamped Carriage House p10 Stamped Shaker p14 CONTEMPORARY COLLECTION 16 Featuring flush exteriors and custom design options to enhance both modern and classic architecture. Sterling p16 Planks p18 Skyline Flush p22 CARRIAGE COLLECTION 24 Classic appearance of carriage house doors available in a variety of materials and designs.

WANT TO SEE MORE? Visit chiohd.com/accents

Stamped Carriage Long shown in accents woodtones cedar with optional madison windows and plain glass.

**Planks** shown in accents woodtones natural oak with optional stacked plain windows and tinted glass.