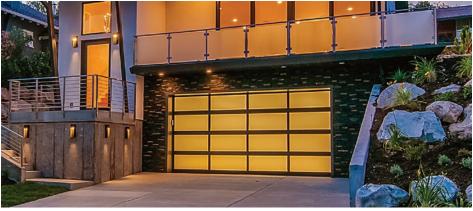

#### FULL-VIEW COLLECTION

30

#### RECESSED PANEL

32

Aluminum and glass combine to create a unique and exceptional modern garage door style.

Aluminum and glass combine to create a unique and exceptional modern garage door style.