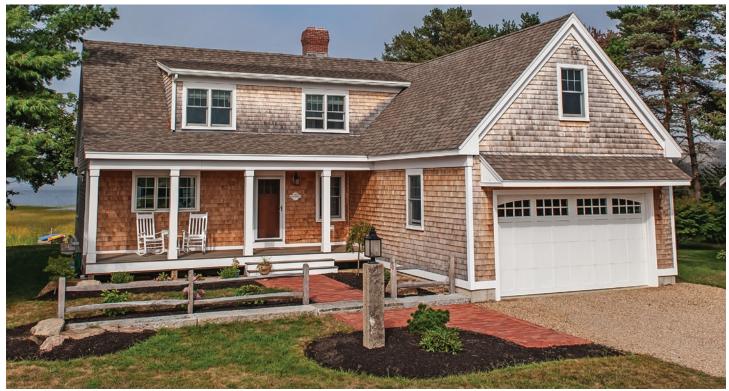

## TIMELESS COLLECTION 6 Timeless style and traditional stamped steel designs to complement many home styles. Raised Panel p6 Stamped Carriage House p10 Stamped Shaker p14 CONTEMPORARY COLLECTION 16 Featuring flush exteriors and custom design options to enhance both modern and classic architecture. Sterling p16 Planks p18 Skyline Flush p22 CARRIAGE COLLECTION 24 Classic appearance of carriage house doors available in a variety of materials and designs.

Shoreline p24

Overlay Carriage House p26