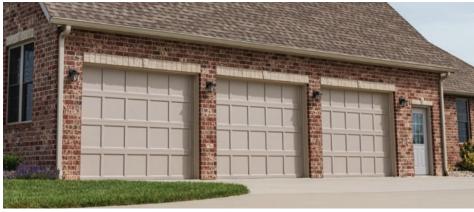

## TIMELESS COLLECTION 6 Timeless style and traditional stamped steel designs to complement many home styles. Raised Panel p6 Stamped Carriage House p10 Stamped Shaker p14 CONTEMPORARY COLLECTION 16 Featuring flush exteriors and custom design options to enhance both modern and classic architecture. Sterling p16 Planks p18 Skyline Flush p22 CARRIAGE COLLECTION 24 Classic appearance of carriage house doors available in a variety of materials and designs.

## Raise the Standard

Add depth to your garage door with C.H.I.'s raised panel design, available in both short and long panel options. The raised panels start with a recessed edge, but the interior surface of each panel is brought slightly forward, adding just a hint of definition to a classic garage door design.