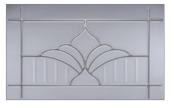

## **RAISED PANEL**

Long Raised Panel shown in accents woodtones walnut with optional prairie window inserts and plain glass.