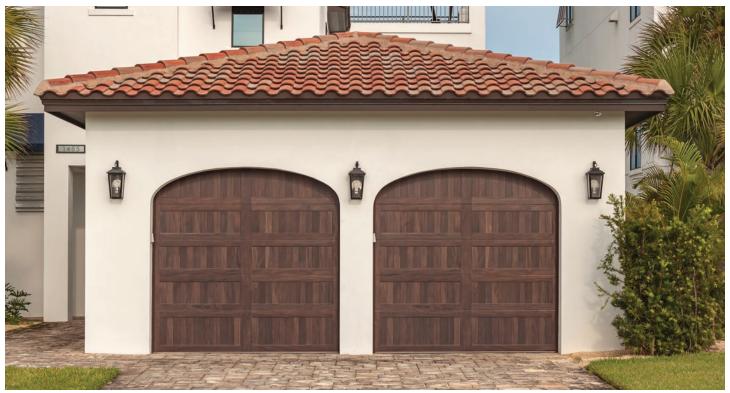

## The Finest in Woodtone Garage Doors

At C.H.I. Overhead Doors, we believe garage doors should demonstrate both durability and class. Our Accents Woodtones garage doors are meticulously designed and manufactured using full color digital imaging and insulated steel to create the highest quality, most realistic woodtone doors available. Utilizing groundbreaking advances in design and technology, each Accents Woodtones garage door is as colorful and authentic as real wood.

## Perfecting the art of nature.

Every board, right down to the last detail, has been skillfully captured, then built, to create a non-repeating woodgrain pattern that reflects the true appeal of a real wood garage door that never fails to impress.