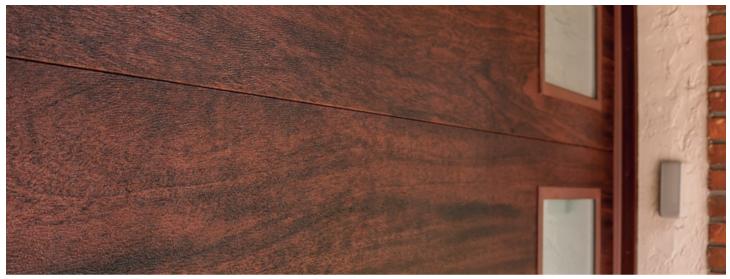

## ACCENTS WOODTONES

and a second second

Skyline Flush shown in accents woodtones mahogany with optional stacked plain windows and frosted glass.