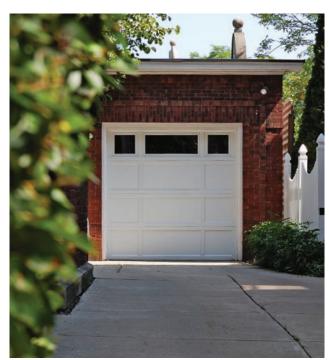

Short Raised Panel shown in white with optional stockton window inserts and plain glass.