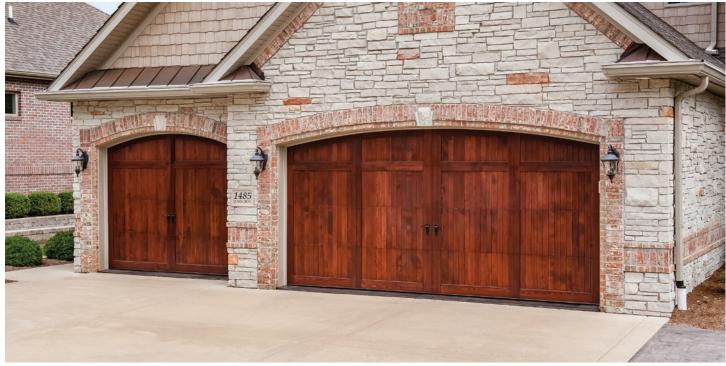

## TIMELESS COLLECTION 6 Timeless style and traditional stamped steel designs to complement many home styles. Raised Panel p6 Stamped Carriage House p10 Stamped Shaker p14 CONTEMPORARY COLLECTION 16 Featuring flush exteriors and custom design options to enhance both modern and classic architecture. Sterling p16 Planks p18 Skyline Flush p22 CARRIAGE COLLECTION 24 Classic appearance of carriage house doors available in a variety of materials and designs.

Shoreline p24

Overlay Carriage House p26