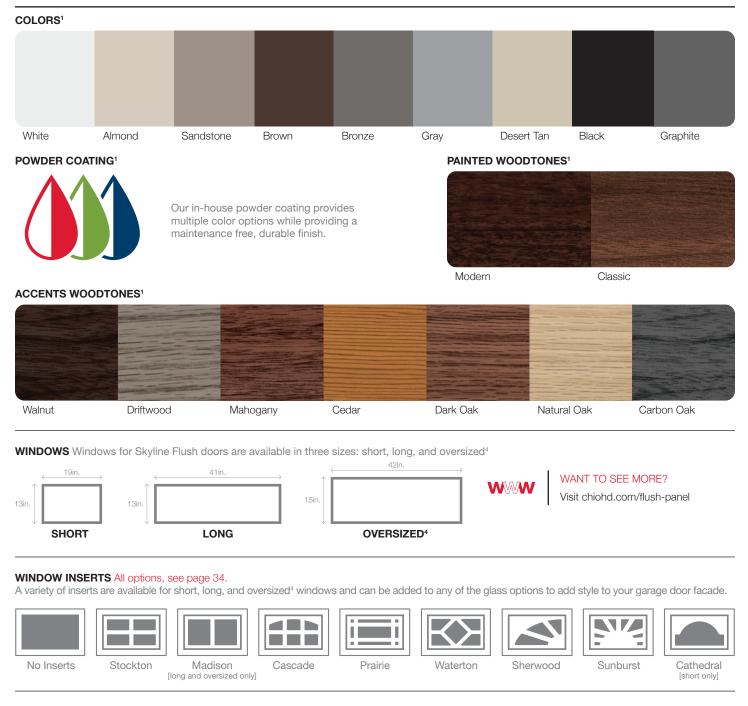

#### ACCENTS WOODTONES

The finest in woodtone garage doors exclusive to C.H.I. Overhead Doors and available on most of our garage door styles.

## The Finest in Woodtone Garage Doors

At C.H.I. Overhead Doors, we believe garage doors should demonstrate both durability and class. Our Accents Woodtones garage doors are meticulously designed and manufactured using full color digital imaging and insulated steel to create the highest quality, most realistic woodtone doors available. Utilizing groundbreaking advances in design and technology, each Accents Woodtones garage door is as colorful and authentic as real wood.

## Perfecting the art of nature.

Every board, right down to the last detail, has been skillfully captured, then built, to create a non-repeating woodgrain pattern that reflects the true appeal of a real wood garage door that never fails to impress.