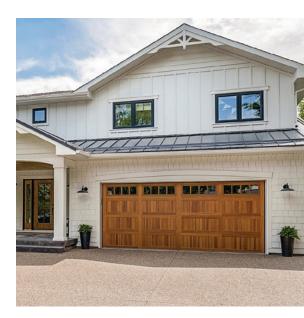

## ACCENTS WOODTONES

and a second second

Skyline Flush shown in accents woodtones mahogany with optional stacked plain windows and frosted glass.

## The Finest in Woodtone Garage Doors

At C.H.I. Overhead Doors, we believe garage doors should demonstrate both durability and class. Our Accents Woodtones garage doors are meticulously designed and manufactured using full color digital imaging and insulated steel to create the highest quality, most realistic woodtone doors available. Utilizing groundbreaking advances in design and technology, each Accents Woodtones garage door is as colorful and authentic as real wood.

## Perfecting the art of nature.

Every board, right down to the last detail, has been skillfully captured, then built, to create a non-repeating woodgrain pattern that reflects the true appeal of a real wood garage door that never fails to impress.