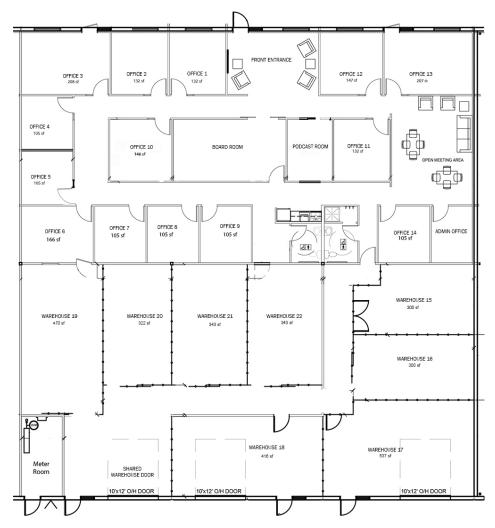

## SOUTHBEND BUSINESS PARK

Podcast

Room

Conference Room

### **Southend Business Park**

158, 12143 - 40 Street SE Calgary AB T2Z 3E6

Warehouse Private Suites Maker Space Boardroom Podcast Room

Telsec MicroSPACE provides outstanding Private Suites and Warehouses within a collaborative work community.

\*8 hours included in monthly rent

\*Additional hours available upon request

\*Sq. ft. is approximate and based on architectural drawings