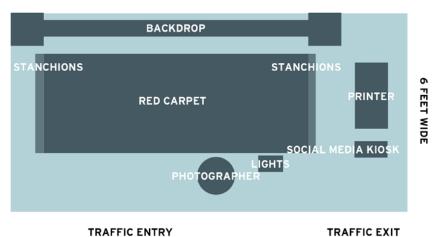

# red carpet photographer & printer 🖊

11 FEET WIDE

- 1 photo per session
- Red carpet and stanchions provided
- Custom step and repeat available at additional cost
- Cell phone signal or wifi access required