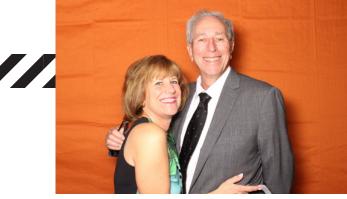

### **Things To Remember**

- Props not provided
- Blue, orange, black or white backdrop only
- 4 photos per session
- Scalable to 6' x 6'
- Cell phone signal or wifi access required