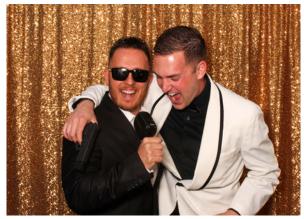

# funbooth & gif booth

### **10 FEET WIDE**

- Props provided
- Backdrop provided
- 3 photos per session
- Scalable to 8' x 8'
- Cell phone signal or wifi access required if social media kiosk is included