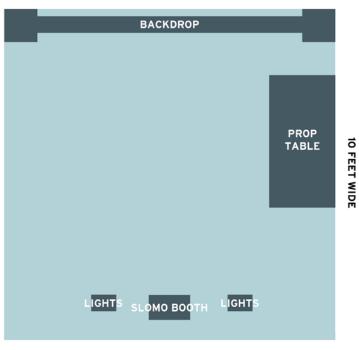

## /////slo mo booth ////

### **10 FEET WIDE**

### TRAFFIC EXIT

TRAFFIC ENTRY

- Props provided
- Backdrop provided
- 1 video per session
- Scalable to 8' x 8'
- Do place in a well lit area
- Do not place in loud noise area
- Cell phone signal or wifi access required