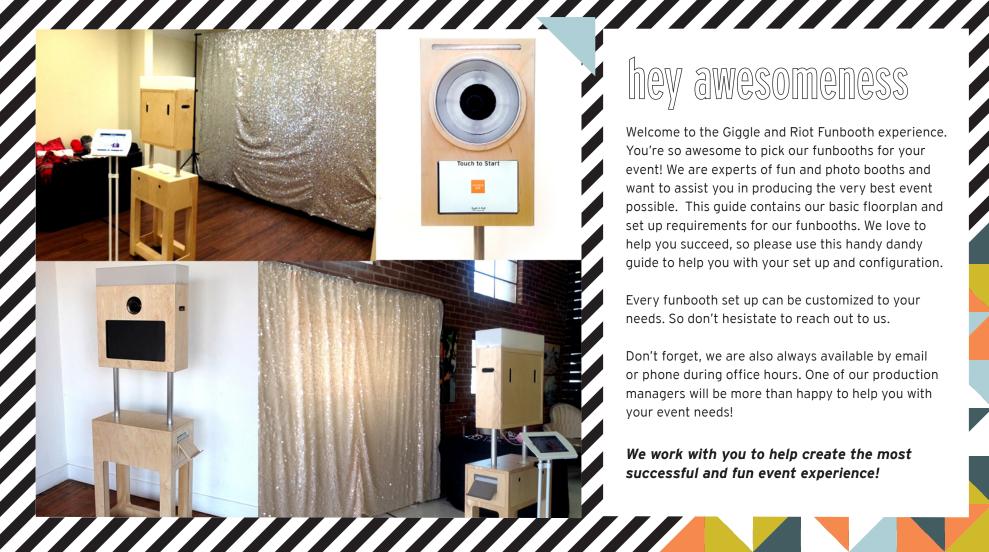

### hey awesomeness

Welcome to the Giggle and Riot Funbooth experience. You're so awesome to pick our funbooths for your event! We are experts of fun and photo booths and want to assist you in producing the very best event possible. This guide contains our basic floorplan and set up requirements for our funbooths. We love to help you succeed, so please use this handy dandy guide to help you with your set up and configuration.

Every funbooth set up can be customized to your needs. So don't hesistate to reach out to us.

Don't forget, we are also always available by email or phone during office hours. One of our production managers will be more than happy to help you with your event needs!

We work with you to help create the most successful and fun event experience!

Funbooth: 10' x 10' Mini booth: 8' x 8' Slomo booth: 10' x 10' Flipbook: 10' x 11'

footprint

- Flat and even surface
- 8' clear ceiling minimum clearance
- Consistently shaded and/or sheltered area
- Access to consistent power point within 15 feet
- Cellphone signal for social media
- Do place booths in visible and high traffic areas