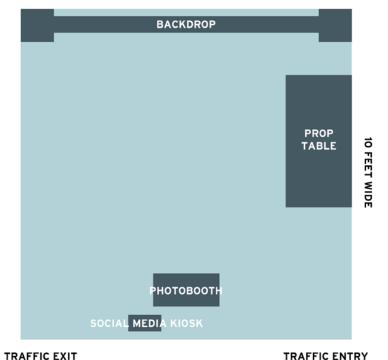

### **10 FEET WIDE**

- Props provided
- Backdrop provided
- 3 photos per session
- Scalable to 8' x 8'
- Cell phone signal or wifi access required if social media kiosk is included

### TRAFFIC EXIT

TRAFFIC ENTRY

- Props provided
- Backdrop provided
- 1 video per session
- Scalable to 8' x 8'
- Do place in a well lit area
- Do not place in loud noise area
- Cell phone signal or wifi access required