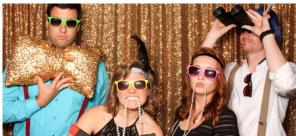

# funbooth & gif booth

### **10 FEET WIDE**

- Props provided
- Backdrop provided
- 3 photos per session
- Scalable to 8' x 8'
- Cell phone signal or wifi access required if social media kiosk is included