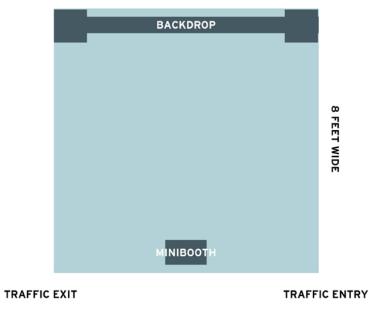

### /////// mini booth /////

### TRAFFIC EXIT

TRAFFIC ENTRY

- Props provided
- Backdrop provided
- 1 video per session
- Scalable to 8' x 8'
- Do place in a well lit area
- Do not place in loud noise area
- Cell phone signal or wifi access required