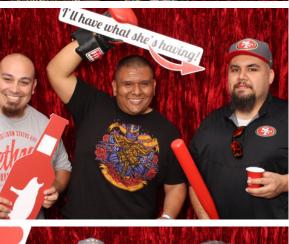

### **10 FEET WIDE**

- Props provided
- Backdrop provided
- 3 photos per session
- Scalable to 8' x 8'
- Cell phone signal or wifi access required if social media kiosk is included