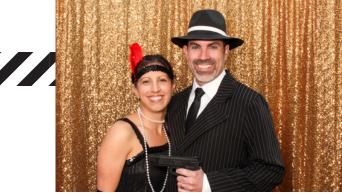

# funbooth & gif booth

### **10 FEET WIDE**

- Props provided
- Backdrop provided
- 3 photos per session
- Scalable to 8' x 8'
- Cell phone signal or wifi access required if social media kiosk is included