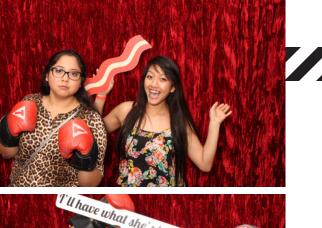

### **10 FEET WIDE**

- Props provided
- Backdrop provided
- 3 photos per session
- Scalable to 8' x 8'
- Cell phone signal or wifi access required if social media kiosk is included

### **Things To Remember**

- Props not provided
- Blue, orange, black or white backdrop only
- 4 photos per session
- Scalable to 6' x 6'
- Cell phone signal or wifi access required