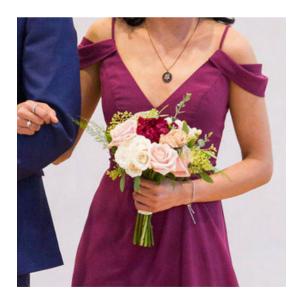

## Sapphire Tier Bridesmaids Bouquets

\$65-\$95 | Here a are few ideas for options in this price range. Final price depends on size & flower type.

## Gold Tier Bridesmaids Bouquets

\$75-\$110 | Here a are few ideas for options in this price range. Final price depends on size & flower type.