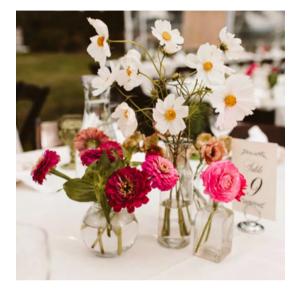

## Noir Tier Centerpieces

\$300-\$1700+ per table | Here are examples of options in this price range. Final price depends on size & flowers.