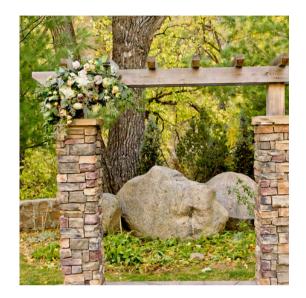

## Sapphire Tier Arches

\$250-\$350 | Here a are few ideas for options in this price range. Final price depends on size & flower type.