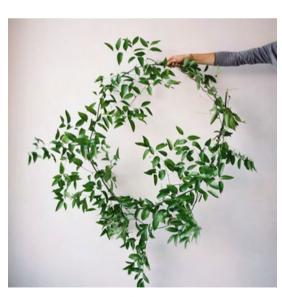

### Sapphire Tier Filler Flowers & Greenery

While we can't include every sapphire tier filler type & color, here are a few starting options

Leather Leaf

Lily Grass

Salal

Gunni Eucalyptus

Plumoso Fern

Limonium