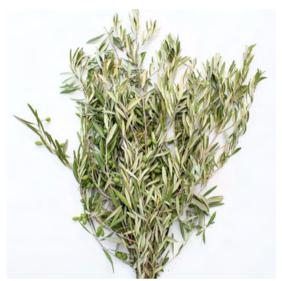

#### Gold Tier Filler Flowers & Greenery

While we can't include every gold tier filler type & color, here are a few starting options

Olive Branch

Calcynia

Silver Dollar Eucalyptus

Waxflower

Nagi

Chamomile