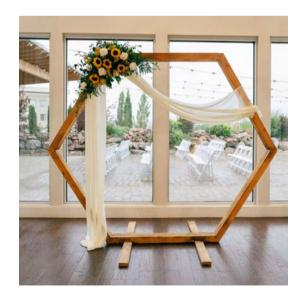

#### Gold Tier Arches

\$375-\$1500 | Here a are few ideas for options in this price range. Final price depends on size & flower type.