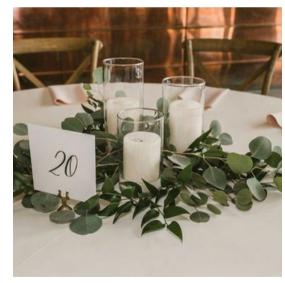

## Sapphire Tier Centerpieces

\$50-\$90 per table | Here a are few ideas for options in this price range. Final price depends on size & flower type.