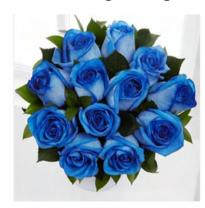

## Sapphire Tier Bridal Bouquets

\$135-\$190 | Here are few ideas for options in this price range. Final price depends on size & flower type.