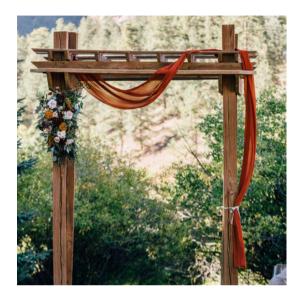

#### Noir Tier Arches

\$1500+ | Here a are few ideas for options in this price range. Final price depends on size & flower type.