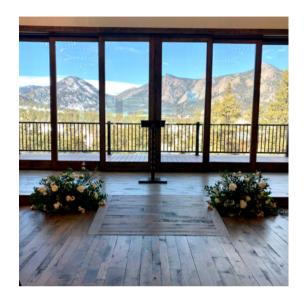

## Sapphire Tier Centerpieces

\$50-\$90 per table | Here a are few ideas for options in this price range. Final price depends on size & flower type.