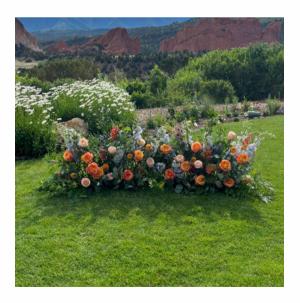

## Sapphire Tier Centerpieces

\$50-\$90 per table | Here a are few ideas for options in this price range. Final price depends on size & flower type.