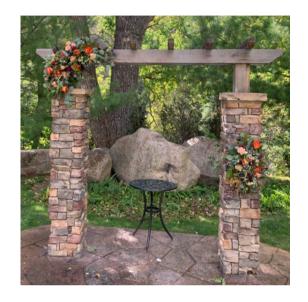

## Sapphire Tier Arches

\$250-\$350 | Here a are few ideas for options in this price range. Final price depends on size & flower type.

#### Gold Tier Arches

\$375-\$1500 | Here a are few ideas for options in this price range. Final price depends on size & flower type.

#### Noir Tier Arches

\$1500+ | Here a are few ideas for options in this price range. Final price depends on size & flower type.