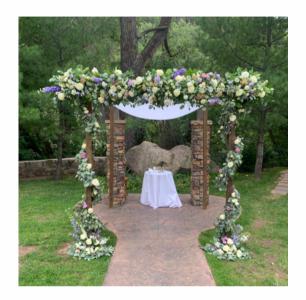

## Sapphire Tier Arches

\$250-\$350 | Here a are few ideas for options in this price range. Final price depends on size & flower type.