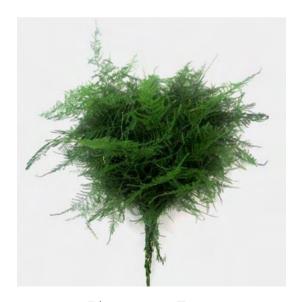

### Sapphire Tier Filler Flowers & Greenery

While we can't include every sapphire tier filler type & color, here are a few starting options

Leather Leaf

Lily Grass

Salal

Gunni Eucalyptus

Plumoso Fern

Limonium