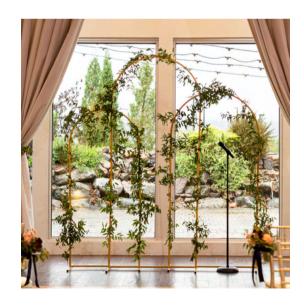

#### Noir Tier Arches

\$1500+ | Here a are few ideas for options in this price range. Final price depends on size & flower type.