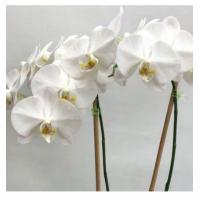

#### Noir Tier Flowers

King Protea

**Butterfly Ranunculus** 

Freesia

Succulent

Cymbidium Orchid

Phalaenopsis Orchid

Garden Rose