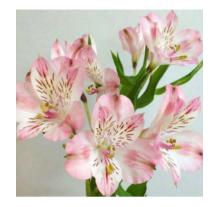

### Sapphire Tier Flowers

While we can't include every sapphire tier flower type & color, here are a few options to start with.

Carnation

Alstromeria

Statice

PomPom Mums

Snapdragon

Babies Breath