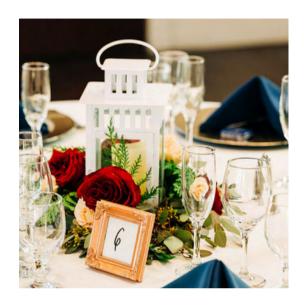

## Sapphire Tier Centerpieces

\$50-\$90 per table | Here a are few ideas for options in this price range. Final price depends on size & flower type.