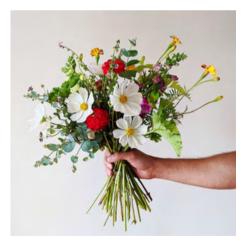

## Sapphire Tier Bridal Bouquets

\$135-\$190 | Here are few ideas for options in this price range. Final price depends on size & flower type.