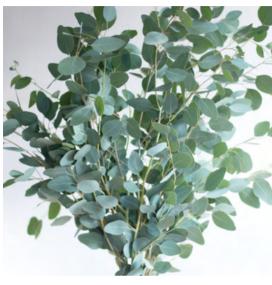

#### Gold Tier Filler Flowers & Greenery

While we can't include every gold tier filler type & color, here are a few starting options

Olive Branch

Calcynia

Silver Dollar Eucalyptus

Waxflower

Nagi

Chamomile