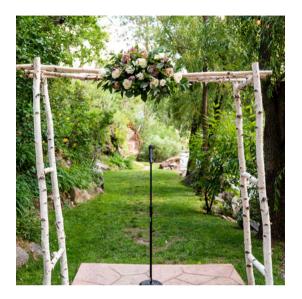

#### Gold Tier Arches

\$375-\$1500 | Here a are few ideas for options in this price range. Final price depends on size & flower type.