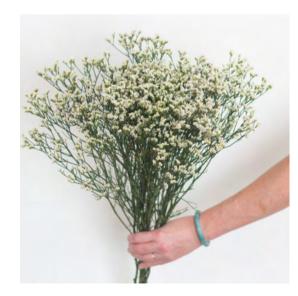

#### Gold Tier Filler Flowers & Greenery

While we can't include every gold tier filler type & color, here are a few starting options

Olive Branch

Calcynia

Silver Dollar Eucalyptus

Waxflower

Nagi

Chamomile