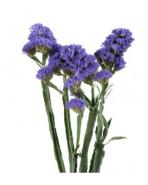

### Sapphire Tier Flowers

While we can't include every sapphire tier flower type & color, here are a few options to start with.

Carnation

Alstromeria

Statice

PomPom Mums

Snapdragon

Babies Breath