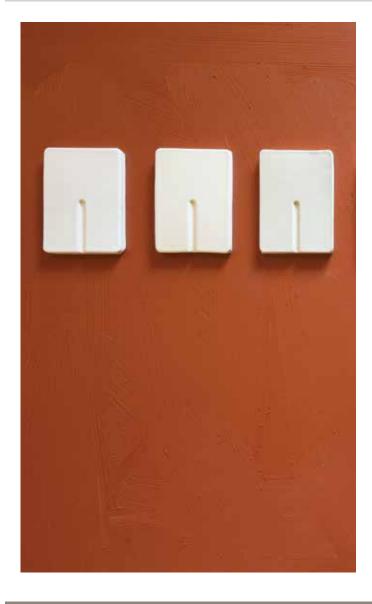

# 3. LAYOUT SUGGESTIONS

## TILE DIMENSIONS:

3" x 4" nominal size

#### TILE CONSTRUCTION:

Non-rectified Spanish ceramic tile.

Tiles edges intentionally will not be perfectly straight.