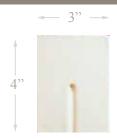

# palette

ARTISAN TILE COLLECTION FOR WALLS & CEILINGS





# 1. PATTERN



# 2. GLAZE



additional glaze colors available minimum quantity of 750 sq ft

# 3. LAYOUT SUGGESTIONS





# SPECIFICATIONS

## TILE DIMENSIONS:

3" x 4" nominal size

#### THICKNESS:

 $8 \mathrm{mm}$ 

#### TILE CONSTRUCTION:

Non-rectified Spanish ceramic tile.

Tiles edges intentionally will not be perfectly straight.

#### **BOX QUANTITY:**

12.923 sq. ft. / 168 pcs

#### INSTALL ATION:

Please refer to Tile Council of America. Material is not mounted to mesh backing.

#### IISAGE:

For residential and commercial wall and ceiling applications. Suitable for wet areas and fireplace surrounds. Not approved for flooring, outdoor applications or countertops.

## LEADTIME:

Stocked colors are 2-3 weeks to ship and ship from within the USA.

### CLEANING RECOMMENDATIONS:

Routine with a n