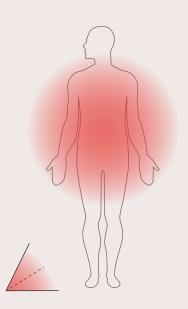

# Variable Optics Coverage

Narrow 7-30 Degree Optics: Highly targeted offering deeper penetration with an irradiance of 75 – 110 mw/cm2 at 4"-12".

Wide 40-60 Degree Optics: Offers full body coverage for overall health and wellness. The irradiance is between 55-85mw/cm2 at 4"-12".

# Variable Optics Therapy

Clearlight® Red Light Therapy is the only light therapy unit using variable optics. By using a mix of 15 degree and 40-60 degree optics, Clearlight light therapy creates multiple cross acceptance angles, allowing the light waves to be absorbed more effectively into our cells.