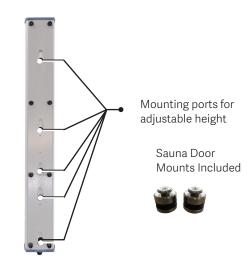

# **Red Light Fixture Compatibility**

| PERSONAL, CORE and FULL BODY | Personal<br>Stand | Floor<br>Stand | Mini Fixed<br>Wall Mount | Regular Fixed<br>Wall Mount | Adjustable<br>Wall Mount | Adjustable<br>Door Mount |
|------------------------------|-------------------|----------------|--------------------------|-----------------------------|--------------------------|--------------------------|
| The Personal Tower           | Χ                 |                | Х                        |                             |                          |                          |
| The Core Tower               |                   | Х              |                          | X                           | Χ                        | Χ                        |
| The Full Body Tower          |                   | X              |                          | Х                           | Χ                        | Χ                        |