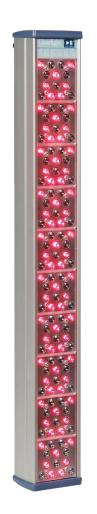

# The CORE Tower by Clearlight®

#### Unit

Length: 38" Width: 5" Depth 4"

### **Tower Weight**

15 lbs

### **Technical Information**

Irradiance: Approximate 55-110 mw/cm2 @ 4" Power: 100-240v AC, 50-60hz, 200W