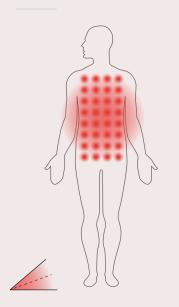

# Variable Optics Coverage

Narrow 7-30 Degree Optics: Highly targeted offering deeper penetration with an irradiance of 75 – 110 mw/cm2 at 4"-12".

Wide 40-60 Degree Optics: Offers full body coverage for overall health and wellness. The irradiance is between 55-85mw/cm2 at 4"-12".

# Variable Optics Therapy

Clearlight® Red Light Therapy is the only light therapy unit using variable optics. By using a mix of 15 degree and 40-60 degree optics, Clearlight light therapy creates multiple cross acceptance angles, allowing the light waves to be absorbed more effectively into our cells.