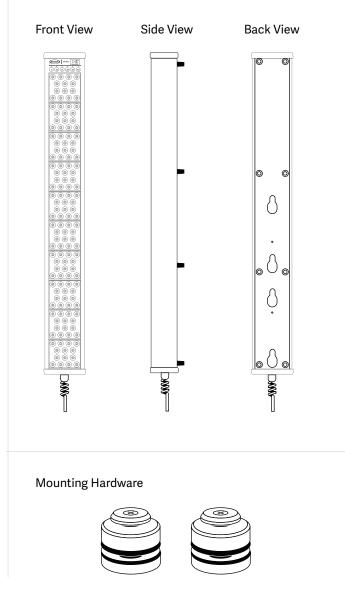

optics, Clearlight light therapy creates multiple cross acceptance angles, allowing the light waves to be absorbed more effectively into our cells.

# **Red Light Therapy**

Red light at 650nm increases the energy inside human cells through a process called Photobiomodulation (PBM). PBM increases the production of ATP (Adenosine Triphosphate) providing the energy to drive many processes in living cells.

Near infrared at 850nm is absorbed deep below the surface of the skin by the light receptors in our cell's mitochondria, promoting

Note: Our Medical Grade Clearlight Light Therapy is comprised of 70 red light LED's at 650nm and 70 Near infrared LED's at 850nm. Our high output unit offers the maximum benefit with the shortest



# **Red Light Therapy**

# The CORE Tower by Clearlight®









#### Unit

Length: 38" Width: 5" Depth 4"

### **Tower Weight**

15 lbs

### **Technical Information**

Irradiance: Approximate 55-110 mw/cm2 @ 4" Power: 100-240v AC, 50-60hz, 200W

### Warranty

5 - year Residential and Commercial



FDA registered

Made in the USA



# Red Light Therapy | The CORE Tower

by Clearlight®



# **Red Light Fixture Compatibility**

| PERSONAL, CORE and FULL BODY | Personal<br>Stand | Floor<br>Stand | Mini Fixed<br>Wall Mount | Regular Fixed<br>Wall Mount | Adjustable<br>Wall Mount | Adjustable<br>Door Mount |
|------------------------------|-------------------|----------------|--------------------------|-----------------------------|--------------------------|--------------------------|
| The Personal Tower           | Χ                 |