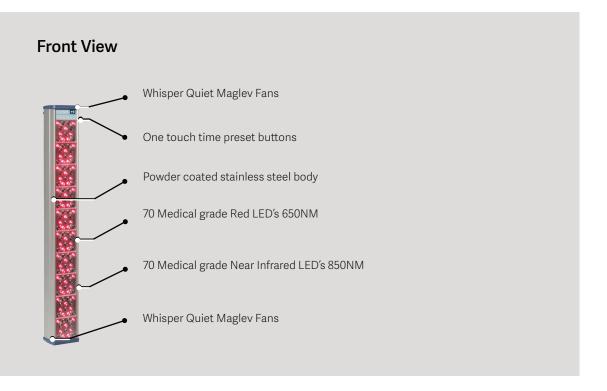

Near infrared at 850nm is absorbed deep below the surface of the skin by the light receptors in our cell's mitochondria, promoting

Note: Our Medical Grade Clearlight Light Therapy is comprised of 70 red light LED's at 650nm and 70 Near infrared LED's at 850nm. Our high output unit offers the maximum benefit with the shortest