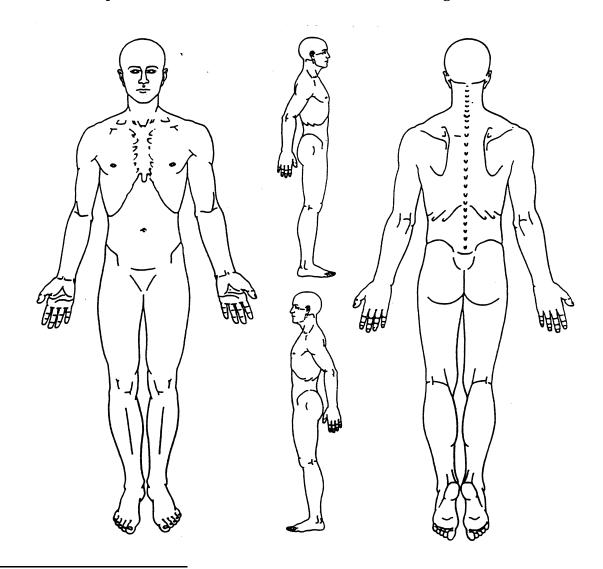

## SCARS

Your "automatic" body functions (heart rate, blood pressure, digestion, elimination of waste, rebuilding the body and growth) are coordinated by your nervous system.<sup>1</sup>

Scars, just like exposures to toxins, food sensitivities, nutrient deficiencies and spinal misalignments, can disrupt proper nervous system function. Much (80 percent!) of the nerves that coordinate how your body responds to things around it are in your skin, organized into patterns, or "meridians," that form distinct patterns. Scars cut across these ordered patterns and can block or disorder nerve flow.

For proper healing, we need to evaluate any scars. Please draw all "scars" from surgery, injury, stretch marks, burns, scrapes, etc. Please write the cause of the scar and how long it has been there.

<sup>&</sup>lt;sup>1</sup> The autonomic nervous system is divided into two portions: the sympathetic nervous system activates glands and organs that produce action and defend the body from attack. It is sometimes called the "fight or flight" system. The parasympathetic system is concerned with nourishing, healing, and regeneration of the body. It is more active at rest.