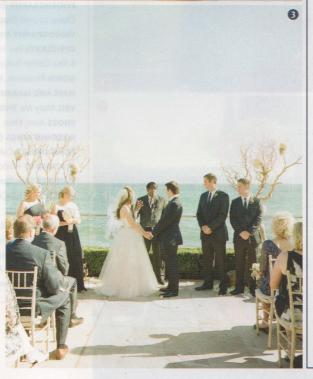

## the best southern california

wedding venues, florists, photographers, bands, djs, planners & more

ALL/WINTER 2013

5.99 Display Until August 12, 2013

inspiring southern california weddings

1 Ellee's bridesmaids held nosegays of coral peonies, ranunculus and dusty miller, finished with a nautical navyand-white-striped ribbon. 2 In lieu of favors, Ellee and Travis donated to Oceana, an organization dedicated to ocean conservation. Little wooden sailboats and cards at each guest's seat explained the donation. 3 With the ocean as their backdrop, the couple was married in a beach-chic ceremony between two potted driftwood branches. 4 Both layers of their white fondant cake were decorated with cheery vertical stripes to match the wedding colors.