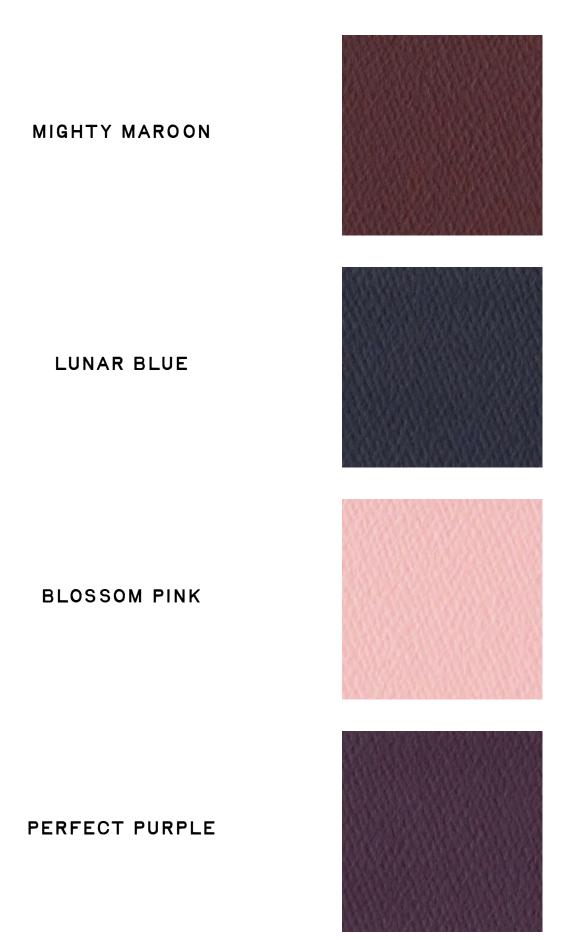

## WHITE

21-22

WINE

WOODLAND

# 24 LEATHER OPTIONS 1-4 AIRFORCE BLUE **BLUSH CASHEW** CITYSCAPE

Disclaimer: Colours and materials cannot be accurately recreated on screen. Swatches are available to purchase.

# CHOOSE YOUR END PAPER COLOUR

The end paper connects the cover to the inner paper at the beginning and the end of the book. "Wonderful White" closely matches the inside paper.

CLASSIC BLACK **BRIDLE BROWN URBAN GREY** 