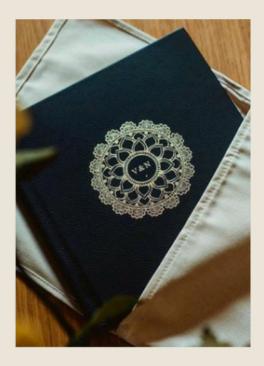

# BESPOKE MOTIF OR FONT

You can opt for a Bespoke Motif instead of standard cover text. This option is great if you have your heart set on a specific font or you have a wedding design used throughout stationary. Please note this will increase the price.