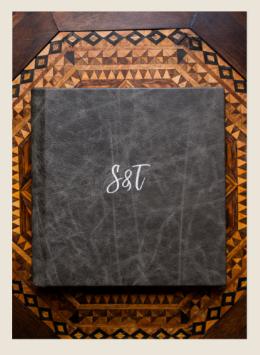

Guest Books can be tailored to mirror the look and feel of your wedding album, creating a harmonious keepsake set.

## CHOOSE YOUR COVER MATERIAL

**PAGES 3-15** 

Choose between 22 Fabrics, 24 Leathers and 5 Silks