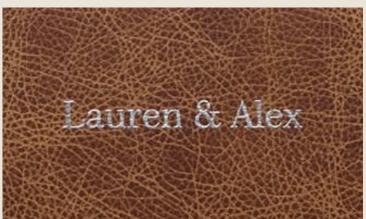

## CHOOSE YOUR COVER PERSONALISATION PAGES 16-21

- Choose between printed, engraved, debossed, or foiled
- Choose between a number of fonts
- Bespoke motif or bespoke font

CHOOSE YOUR END PAPER COLOUR PAGES 22-24

#### LASER ENGRAVING

To engrave your text or motif, a highly accurate laser is used to precisely remove the top layer of the material, revealing its natural hues beneath.

Laser engraving is a versatile and durable personalisation technique that can be used on most materials. If you are looking for a way to personalise your guest book or album with a natural finish, then laser engraving is a great option.