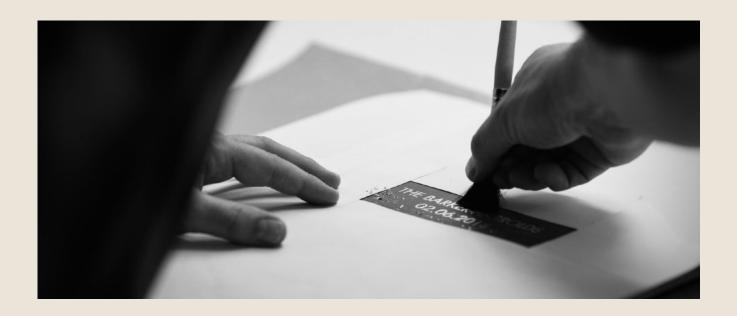

## PRINTING - BLACK OR WHITE

Cover printing is a cutting-edge technique that adds a touch of brilliance and sophistication to your guest book and album covers.

It's a process that involves using UV light to cure specially formulated white or black ink that is applied to the cover material. The result is a stunning, high-definition cover text or motif with intricate detail.

#### LASER ENGRAVING

To engrave your text or motif, a highly accurate laser is used to precisely remove the top layer of the material, revealing its natural hues beneath.

Laser engraving is a versatile and durable personalisation technique that can be used on most materials. If you are looking for a way to personalise your guest book or album with a natural finish, then laser engraving is a great option.

#### **DEBOSSING**

Blind debossing is a traditional method of imprinting into a surface without ink or foil. It creates a subtle yet elegant and tactile finish.

The process begins with individually typesetting brass characters or, for custom motifs, a unique brass die is created. The brass is then heated and pressed into the material, creating a depression in the shape of the design. Blind debossing is not available with fabric covers.

## FOILING - SILVER OR GOLD

Foil debossing is involves imprinting metallic foil into a material to create a really eye-catching finish. Like debossing, foiling begins with the meticulous arrangement of individual brass characters. For custom motifs, a custom brass die is made to order. This brass component is then heated and pressed into the material, accompanied by a layer of coloured metallic foil. The result is a striking depression in the material, with a luxurious metallic finish.