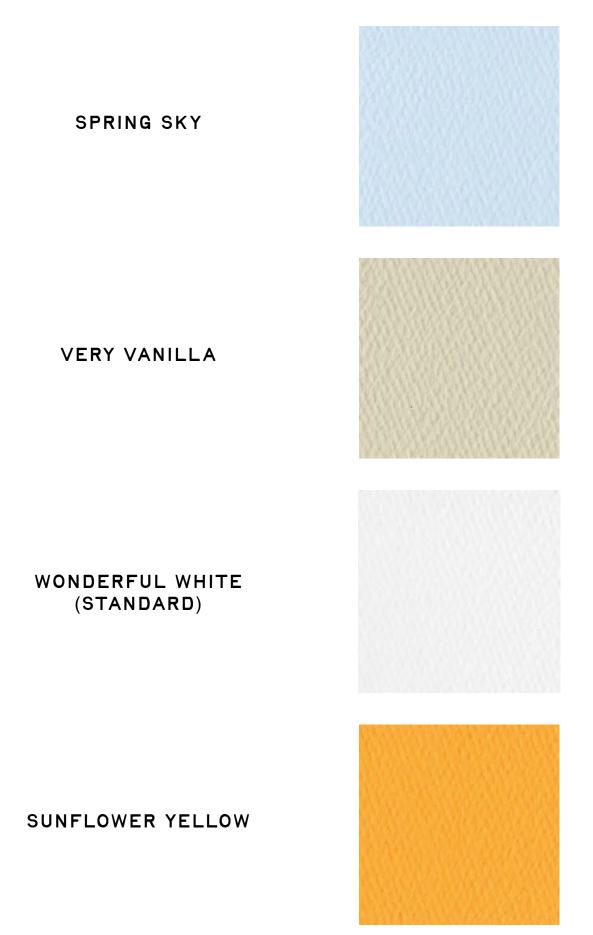

# CHOOSE YOUR END PAPER COLOUR

The end paper connects the cover to the inner paper at the beginning and the end of the book. "Wonderful White" closely matches the inside paper.

CLASSIC BLACK **BRIDLE BROWN URBAN GREY** 

SOFT GREY

Disclaimer: Colours and materials cannot be accurately recreated on screen. Swatches are available to purchase.

Disclaimer: Colours and materials cannot be accurately recreated on screen. Swatches are available to purchase.