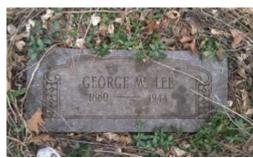

## George W. Lee

Memorial Photos Flowers Share Edit

Learn about removing the ads from this memorial...

Birth: Mar. 15, 1880 Death: 1944

Missouri, USA

Burial:

Walker-Sutton Cemetery
Fayetteville
Washington County

Arkansas, USA

Created by: <u>Charlotte Schneider</u> Record added: Nov 02, 2010 Find A Grave Memorial# 61029626 Saturday, August 5, 1944 Northwest Arkansas Times Fayetteville, Arkansas