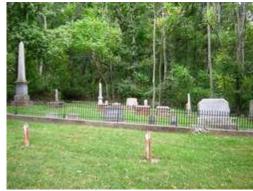

#### Find all **Lee**s in:

- Walker-Sutton Cemetery
- Fayetteville
- Washington County
- <u>Arkansas</u>
- Find A Grave

Top Contributors
Success Stories
Discussion Forums
Find A Grave Store

Log In

penn<u>State</u>

Pallbearers will be B. B. Bronson, Witt Carter, Berry Vaughn, John Mayes, H. C. Hunkins and S. W. Jackson.

Added by: Angela Cozart McKnight

Added by: Angela Cozart McKnight

Cemetery Photo Added by: Char'lee