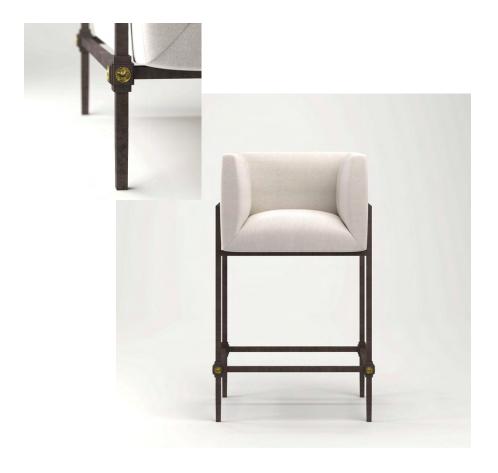

## CLASSIC COUNTER STOOL

Overall Width: 22 1/2" Overall Height: 37" Overall Depth: 20"

SH: 26" SD: 16 1/2" SW: 16"

Weight: 47 -52 lbs

Metal Base: Powder Coated Steel Mesh and Frame Metal Finish Options: Oil Rubbed Bronze or Gunmetal

Coin: Cold Cast - Polished Bronze COM @ 54" Plain: 5.5 yards

Oil Rubbed Bronze

Gunmetal

## CLASSIC BAR STOOL

Overall Width: 22 1/2" Overall Height: 42" Overall Depth: 20"

SH: 31" SD: 16 1/2" SW: 16"

Weight: 47 -52 lbs