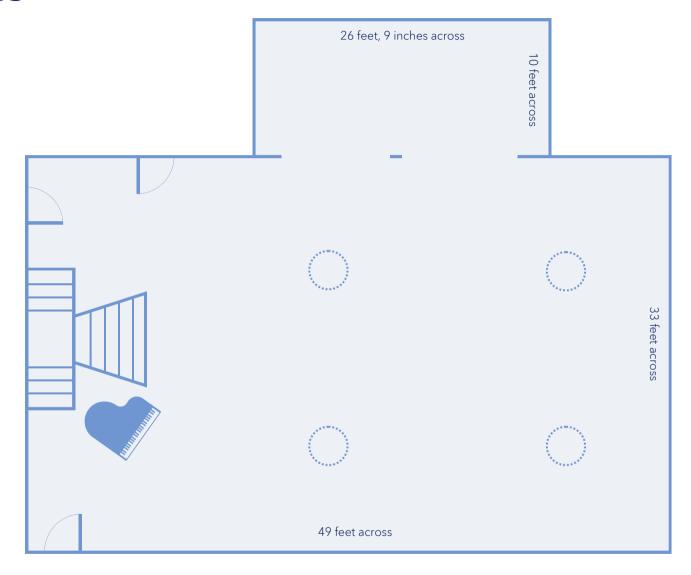

## The Monarch

Floor Plan

Room has 4 chandeliers, shown in dotted lines above.

Chandeliers (10' Circumference)