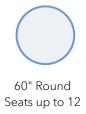

#### Available Tables (to scale with floor plan)

Each event comes with a combination of 15 tables total. Add additional tables for a fee.

30" High Boy

# Available Tables (to scale with floor plan)

Each event comes with a combination of 15 tables total. Add additional tables for a fee.

60" Round Seats up to 12

6' Banquet Seats up to 3 on each side

30" High Boy

### Available Tables (to scale with floor plan)

Each event comes with a combination of 15 tables total. Add additional tables for a fee.

60" Round Seats up to 12

6' Banquet Seats up to 3 on each side

30" High Boy