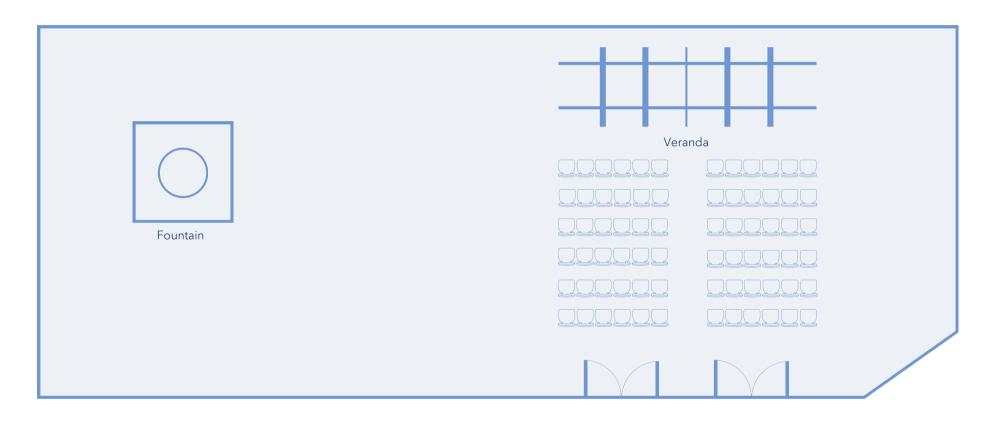

## The Veranda

Floor Plan

### Available Tables (to scale with floor plan)

Each event comes with a combination of 15 tables total. Add additional tables for a fee.

60" Round Seats up to 12

6' Banquet Seats up to 3 on each side

30" High Boy