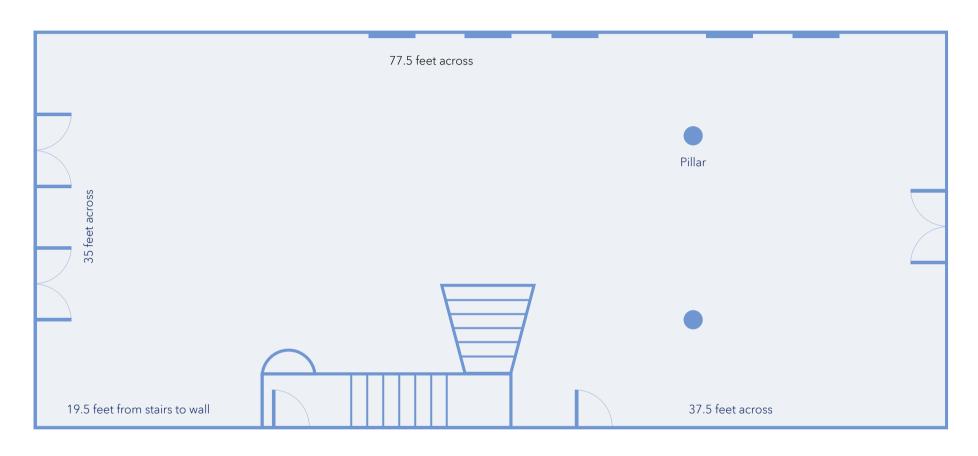

## The Grande Ballroom

Floor Plan



#### Available Tables (to scale with floor plan)

Each event comes with a combination of 15 tables total. Add additional tables for a fee.







30" High Boy



## The Monarch

Floor Plan

# Available Tables (to scale with floor plan)

Each event comes with a combination of 15 tables total. Add additional tables for a fee.



60" Round Seats up to 12



6' Banquet Seats up to 3 on each side



30" High Boy





Room has 4 chandeliers, shown in dotted lines above.

Chandeliers (10' Circumference)



## The Veranda

Floor Plan



### Available Tables (to scale with floor plan)

Each event comes with a combination of 15 tables total. Add additional tables for a fee.



60" Round Seats up to 12



6' Banquet Seats up to 3 on each side



30" High Boy