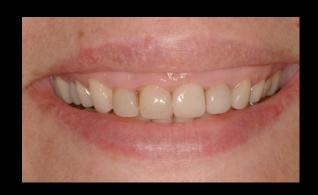

#### Enhancing Your Smile While Maintaining Natural Teeth

Crown Lengthening to Increase Tooth Structure Prior to Making New Crowns to Improve Esthetics

Crown Lengthening to Increase Tooth Structure Prior to Making New Crowns to Improve Health, Function and Esthetics

Crown Lengthening to Increase Worn Down Tooth Structure Prior to New Restorations

Crown Lengthening to Increase Tooth Structure Prior to New Restoration