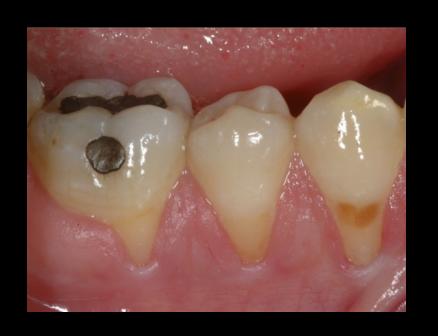

#### Enhancing Your Smile While Maintaining Natural Teeth

Crown Lengthening to Increase Tooth Structure Prior to Making New Crowns to Improve Esthetics

Crown Lengthening to Increase Tooth Structure Prior to Making New Crowns to Improve Health, Function and Esthetics

Crown Lengthening to Increase Worn Down Tooth Structure Prior to New Restorations

Crown Lengthening to Increase Tooth Structure Prior to New Restoration