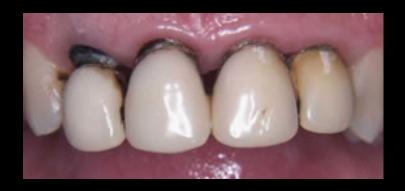

#### Enhancing Your Smile While Maintaining Natural Teeth

Crown Lengthening to Increase Tooth Structure Prior to Making New Crowns to Improve Esthetics

Crown Lengthening to Increase Tooth Structure Prior to Making New Crowns to Improve Health, Function and Esthetics

Crown Lengthening to Increase Worn Down Tooth Structure Prior to New Restorations

Crown Lengthening to Increase Tooth Structure Prior to New Restoration