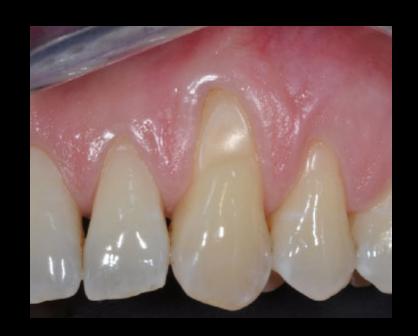

#### Treatment of Gum Recession

Case 1

Long - Term Result of Soft Tissue Grafting (Gum Grafts). 16 years

Case 2 26 years

Case 3

Case 4

Case 5

Case 6