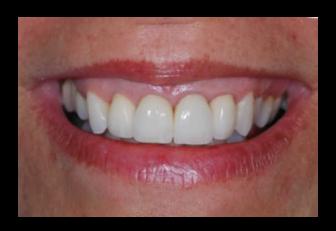

# Correction of Gummy Smile

### Correction of Gummy Smile

#### Enhancing Your Smile While Maintaining Natural Teeth

#### Enhancing Your Smile While Maintaining Natural Teeth

Crown Lengthening to Increase Tooth Structure Prior to Making New Crowns to Improve Esthetics

Crown Lengthening to Increase Tooth Structure Prior to Making New Crowns to Improve Health, Function and Esthetics