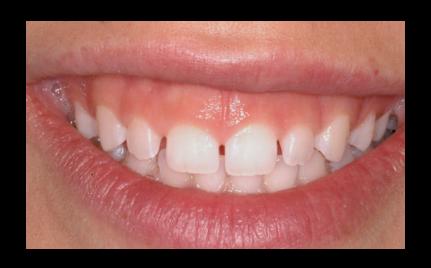

# Correction of Gummy Smile

#### Enhancing Your Smile While Maintaining Natural Teeth

Crown Lengthening to Increase Tooth Structure Prior to Making New Crowns to Improve Esthetics

Crown Lengthening to Increase Tooth Structure Prior to Making New Crowns to Improve Health, Function and Esthetics