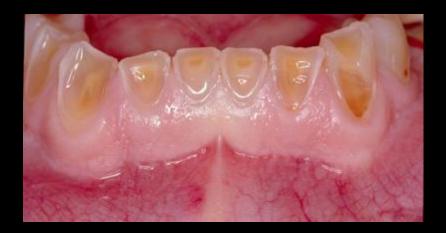

Crown Lengthening to Increase Worn Down Tooth Structure Prior to New Restorations

Crown Lengthening to Increase Tooth Structure Prior to New Restoration