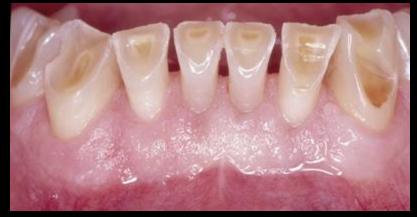

Crown Lengthening to Increase Worn Down Tooth Structure Prior to New Restorations

Crown Lengthening to Increase Tooth Structure Prior to New Restoration