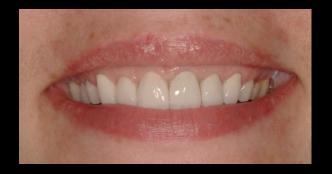

#### Enhancing Your Smile While Maintaining Natural Teeth

Crown Lengthening to Increase Tooth Structure Prior to Making New Crowns to Improve Esthetics

Crown Lengthening to Increase Tooth Structure Prior to Making New Crowns to Improve Health, Function and Esthetics

Crown Lengthening to Increase Worn Down Tooth Structure Prior to New Restorations

Crown Lengthening to Increase Tooth Structure Prior to New Restoration