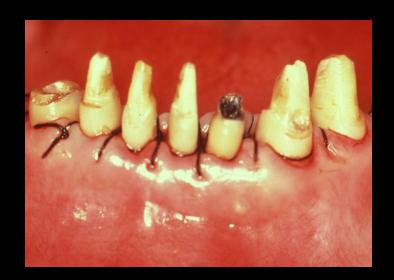

#### Enhancing Your Smile While Maintaining Natural Teeth

Crown Lengthening to Increase Tooth Structure Prior to Making New Crowns to Improve Esthetics

Crown Lengthening to Increase Tooth Structure Prior to Making New Crowns to Improve Health, Function and Esthetics

Crown Lengthening to Increase Worn Down Tooth Structure Prior to New Restorations

Crown Lengthening to Increase Tooth Structure Prior to New Restoration