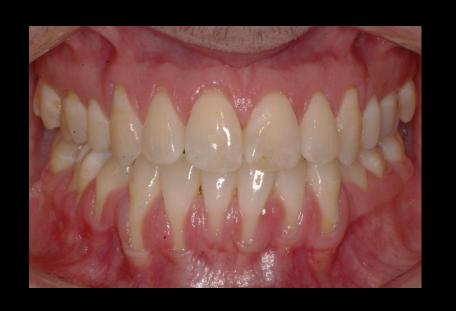

# Correction of Gummy Smile

# Enhancing Your Smile While Maintaining Natural Teeth

Before After