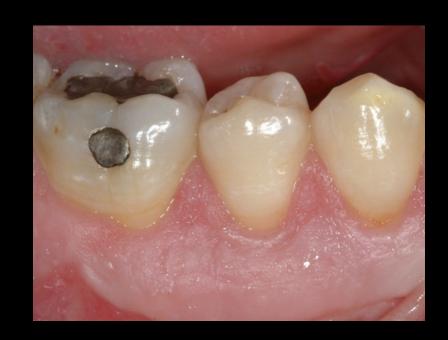

#### Enhancing Your Smile While Maintaining Natural Teeth

Crown Lengthening to Increase Tooth Structure Prior to Making New Crowns to Improve Esthetics

Crown Lengthening to Increase Tooth Structure Prior to Making New Crowns to Improve Health, Function and Esthetics

Crown Lengthening to Increase Worn Down Tooth Structure Prior to New Restorations

Crown Lengthening to Increase Tooth Structure Prior to New Restoration