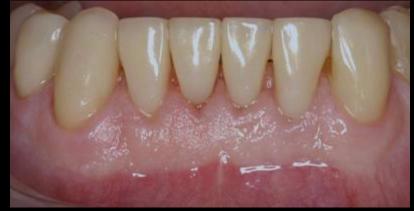

Crown Lengthening to Increase Worn Down Tooth Structure Prior to New Restorations

Crown Lengthening to Increase Tooth Structure Prior to New Restoration