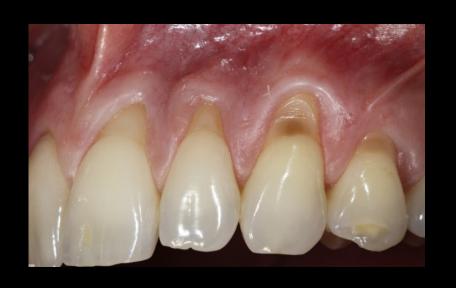

#### Treatment of Gum Recession

Case 1

Long - Term Result of Soft Tissue Grafting (Gum Grafts). 16 years

Case 2 26 years

Case 3

Case 4

Case 5

Case 6