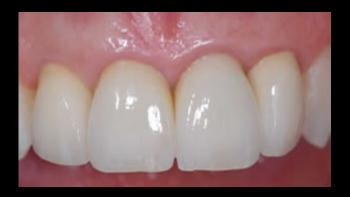

#### Enhancing Your Smile While Maintaining Natural Teeth

Crown Lengthening to Increase Tooth Structure Prior to Making New Crowns to Improve Esthetics

Crown Lengthening to Increase Tooth Structure Prior to Making New Crowns to Improve Health, Function and Esthetics

Crown Lengthening to Increase Worn Down Tooth Structure Prior to New Restorations

Crown Lengthening to Increase Tooth Structure Prior to New Restoration