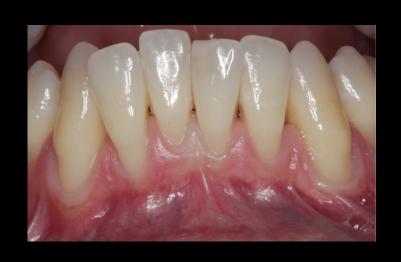

#### Treatment of Gum Recession

Case 1

Long - Term Result of Soft Tissue Grafting (Gum Grafts). 16 years

Case 2 26 years

Case 3

Case 4

Case 5

Case 6