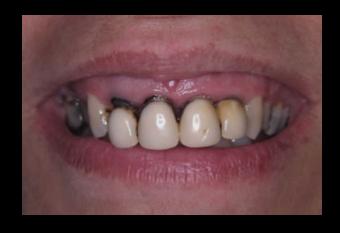

#### Enhancing Your Smile While Maintaining Natural Teeth

Crown Lengthening to Increase Tooth Structure Prior to Making New Crowns to Improve Esthetics

Crown Lengthening to Increase Tooth Structure Prior to Making New Crowns to Improve Health, Function and Esthetics

Crown Lengthening to Increase Worn Down Tooth Structure Prior to New Restorations

Crown Lengthening to Increase Tooth Structure Prior to New Restoration