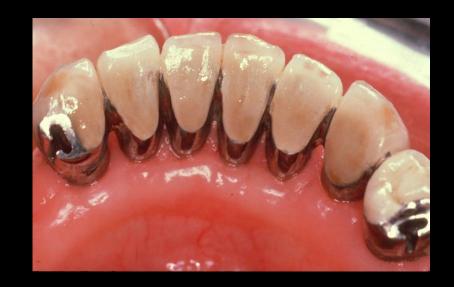

#### Enhancing Your Smile While Maintaining Natural Teeth

Crown Lengthening to Increase Tooth Structure Prior to Making New Crowns to Improve Esthetics

Crown Lengthening to Increase Tooth Structure Prior to Making New Crowns to Improve Health, Function and Esthetics

Crown Lengthening to Increase Worn Down Tooth Structure Prior to New Restorations

Crown Lengthening to Increase Tooth Structure Prior to New Restoration