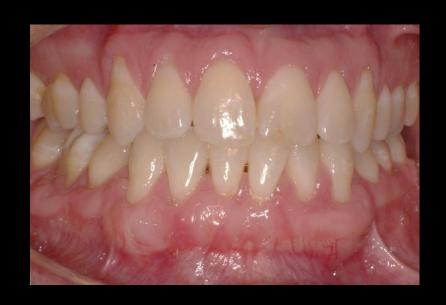

### Correction of Gummy Smile

#### Enhancing Your Smile While Maintaining Natural Teeth