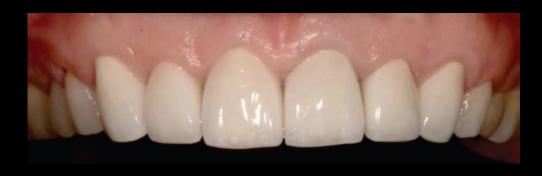

#### Enhancing Your Smile While Maintaining Natural Teeth

Crown Lengthening to Increase Tooth Structure Prior to Making New Crowns to Improve Esthetics

Crown Lengthening to Increase Tooth Structure Prior to Making New Crowns to Improve Health, Function and Esthetics

Crown Lengthening to Increase Worn Down Tooth Structure Prior to New Restorations

Crown Lengthening to Increase Tooth Structure Prior to New Restoration