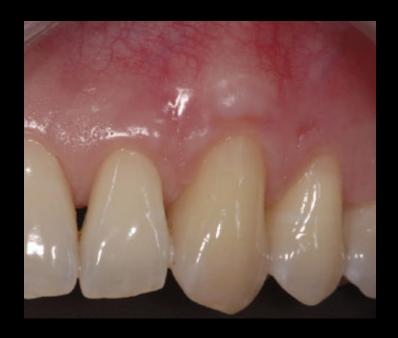

#### Treatment of Gum Recession

Case 1

Long - Term Result of Soft Tissue Grafting (Gum Grafts). 16 years

Case 2 26 years

Case 3

Case 4

Case 5

Case 6