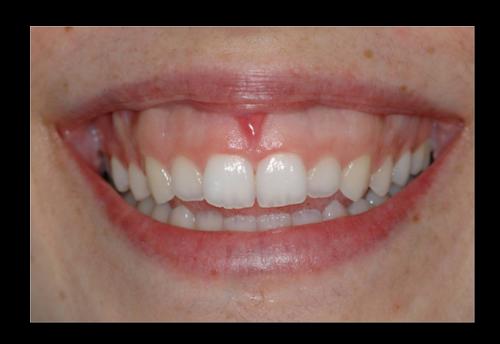

# Correction of Gummy Smile

# Enhancing Your Smile While Maintaining Natural Teeth

Before After

### Correction of Gummy Smile

#### Enhancing Your Smile While Maintaining Natural Teeth