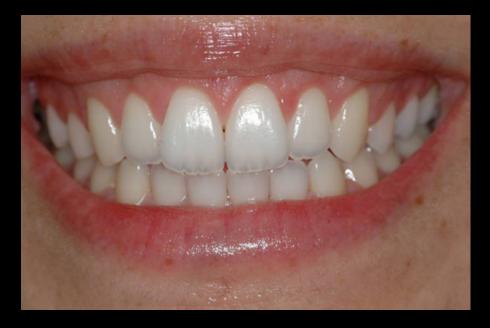

# Correction of Gummy Smile

# Enhancing Your Smile While Maintaining Natural Teeth

Before After

### Correction of Gummy Smile

#### Enhancing Your Smile While Maintaining Natural Teeth