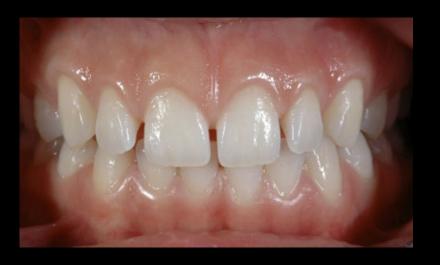

# Correction of Gummy Smile

#### Enhancing Your Smile While Maintaining Natural Teeth

Crown Lengthening to Increase Tooth Structure Prior to Making New Crowns to Improve Esthetics

Crown Lengthening to Increase Tooth Structure Prior to Making New Crowns to Improve Health, Function and Esthetics