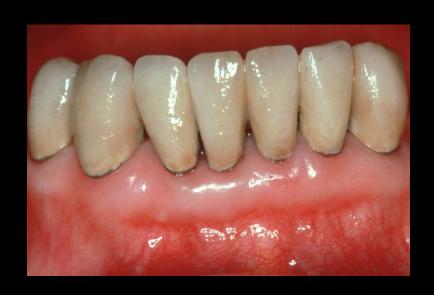

#### Enhancing Your Smile While Maintaining Natural Teeth

Crown Lengthening to Increase Tooth Structure Prior to Making New Crowns to Improve Esthetics

Crown Lengthening to Increase Tooth Structure Prior to Making New Crowns to Improve Health, Function and Esthetics

Crown Lengthening to Increase Worn Down Tooth Structure Prior to New Restorations

Crown Lengthening to Increase Tooth Structure Prior to New Restoration