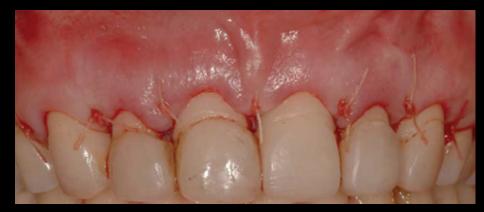

#### Enhancing Your Smile While Maintaining Natural Teeth

Crown Lengthening to Increase Tooth Structure Prior to Making New Crowns to Improve Esthetics

Crown Lengthening to Increase Tooth Structure Prior to Making New Crowns to Improve Health, Function and Esthetics

Crown Lengthening to Increase Worn Down Tooth Structure Prior to New Restorations

Crown Lengthening to Increase Tooth Structure Prior to New Restoration