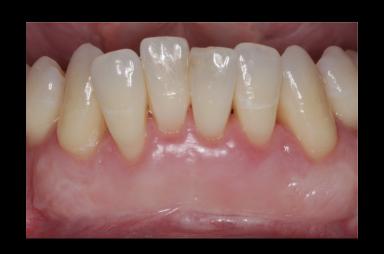

#### Treatment of Gum Recession

Case 1

Long - Term Result of Soft Tissue Grafting (Gum Grafts). 16 years

Case 2 26 years

Case 3

Case 4

Case 5

Case 6