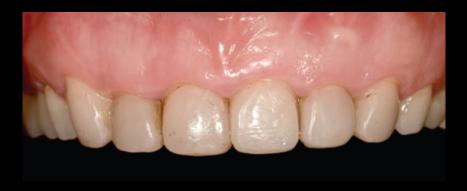

#### Enhancing Your Smile While Maintaining Natural Teeth

Crown Lengthening to Increase Tooth Structure Prior to Making New Crowns to Improve Esthetics

Crown Lengthening to Increase Tooth Structure Prior to Making New Crowns to Improve Health, Function and Esthetics

Crown Lengthening to Increase Worn Down Tooth Structure Prior to New Restorations

Crown Lengthening to Increase Tooth Structure Prior to New Restoration