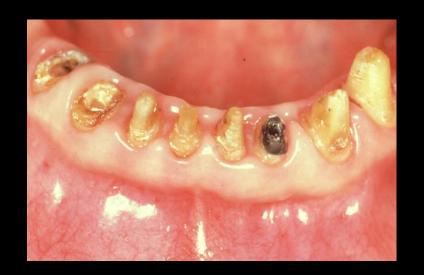

#### Enhancing Your Smile While Maintaining Natural Teeth

Crown Lengthening to Increase Tooth Structure Prior to Making New Crowns to Improve Esthetics

Crown Lengthening to Increase Tooth Structure Prior to Making New Crowns to Improve Health, Function and Esthetics

Crown Lengthening to Increase Worn Down Tooth Structure Prior to New Restorations

Crown Lengthening to Increase Tooth Structure Prior to New Restoration