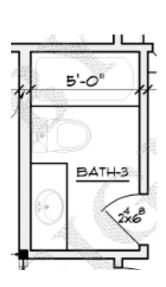

## **Upstairs Bath 3**

Cabinet Iron Ore Counters Quartzite Gold Hardware Black Towel Bars

Vanity Lighting Install horizontal over vani Elk Home 15340/2

Vanity Fixture

Shower + Tub Combo

Herringbone Tile Modern Hearth 12x24 White Ash (cut in half for herringbone) Sterling Silver Grout