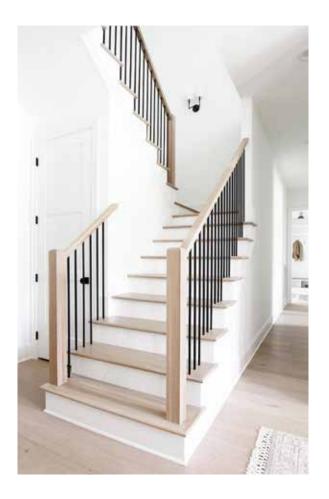

# Shower Tile

Subway Tile –Matte White Horizontal Straight Laid 4x16 Smoke Grey Grout





Faucet Delta Trinsic

Black Mirror

## **Upstairs Bath 5**

Tile Floor Name TBD Grout (City Tile)





Black Mirror





Cabinets Tricorn Black Counters Quartz Gold Hardware



Vanity Lighting Generation 4441303-848



Shower Tile Above Tub Victoria White 2x14 Vertical Straight Laid Light Pewter Grout (with thin grout lines)

### Shower/tub combo







## Laundry Room + Rear Entry





Natural Cabinets Counters <sub>Quartz</sub> Gold Hardware





Laundry Tile Floor Essentials Chicago Iron 12x24, cut in half, Herringbone Laid Grout TBD





Rear Entry Floor Castilliano White Oak Stone



Rear Entry Lighting Shades of Light

## Foyer

- Built-in cabinet
- Lighting

Consider tongue & groove ceiling



## **Front Porch**

Tongue & groove ceiling - stain color 3 Lanterns (Centered in windows/doors) Eave lighting

# Friend's Entry

Add an awning for covering Lantern (same as front porch)

# **Additional Lighting**

- Stairway (Sconces/LED downlightin/Puck)

### **Bonus Room**

- 6' knee walls
- carpet
- washer/dryer hookups





# Addt'l Flooring



Castilliano White Oak Stone



Mohawk Harmonious

### **Back Porch**

### **Over Garage Doors**

Tongue & groove ceiling - stain color Two Fans Eave lighting