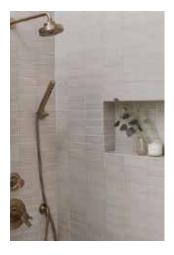

# **Primary Bath**

Shower Walls Victoria White 2x14 Vertical Straight Laid Light Pewter Grout (thin grout lines)

#### Shower Floor

Finish Line Penny White or Vanilla Light Pewter Grout

Tile Floor Same as Horton

#### Sconces

Nuvo 62-1602 Hung vertically on either side of mirror

Standalone Tub + Gold Floor Mount Fixture Gold Shower Fixtures Black Mirror

Natural Wood Vanity + Counters <sub>Quartz</sub> Gold Hardware