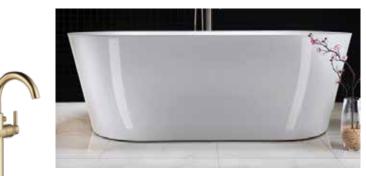

#### Sconces

Nuvo 62-1602 Hung vertically on either side of mirror

Standalone Tub + Gold Floor Mount Fixture Gold Shower Fixtures Black Mirror

Natural Wood Vanity + Counters <sub>Quartz</sub> Gold Hardware