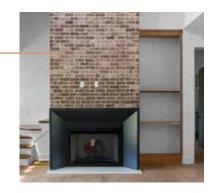

#### Beam Example

Fireplace

### Brick Fireplace

General Shale Nottingham Tudor

Flooring Throughout White Oak