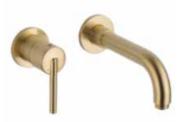

#### Sconces

Nuvo 62-1602 Hung vertically on either side of mirror

Standalone Tub + Gold Floor Mount Fixture Gold Shower Fixtures Black Mirror

Natural Wood Vanity + Counters <sub>Quartz</sub> Gold Hardware