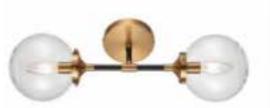

#### Sconces

Nuvo 62-1602 Hung vertically on either side of mirror

Standalone Tub + Gold Floor Mount Fixture Gold Shower Fixtures Black Mirror

Natural Wood Vanity + Counters <sub>Quartz</sub> Gold Hardware