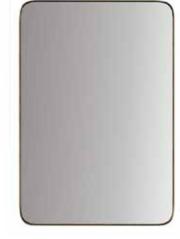

## **Upstairs Bath 5**

Tile Floor Name TBD Grout (City Tile)

Black Mirror

Cabinets Tricorn Black Counters Quartz Gold Hardware

Vanity Lighting Generation 4441303-848

Shower Tile Above Tub Victoria White 2x14 Vertical Straight Laid Light Pewter Grout (with thin grout lines)