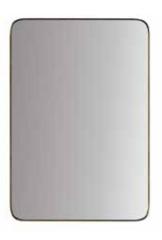

## **Upstairs Bath 5**

Tile Floor Name TBD Grout (City Tile)

Black Mirror

Cabinets Tricorn Black Counters Quartz Gold Hardware

Vanity Lighting Generation 4441303-848

Shower Tile Above Tub Victoria White 2x14 Vertical Straight Laid Light Pewter Grout (with thin grout lines)