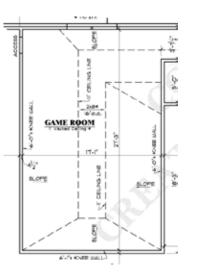

Tub Victoria White 2x14 Vertical Straight Laid Light Pewter Grout (with thin grout lines)

### Shower/tub combo







## Laundry Room + Rear Entry





Natural Cabinets Counters <sub>Quartz</sub> Gold Hardware





Laundry Tile Floor Essentials Chicago Iron 12x24, cut in half, Herringbone Laid Grout TBD





Rear Entry Floor Castilliano White Oak Stone



Rear Entry Lighting Shades of Light

## Foyer

- Built-in cabinet
- Lighting

Consider tongue & groove ceiling



## **Front Porch**

Tongue & groove ceiling - stain color 3 Lanterns (Centered in windows/doors) Eave lighting

# Friend's Entry

Add an awning for covering Lantern (same as front porch)

# **Additional Lighting**

- Stairway (Sconces/LED downlightin/Puck)

### **Bonus Room**

- 6' knee walls
- carpet
- washer/dryer hookups





# Addt'l Flooring



Castilliano White Oak Stone



Mohawk Harmonious

### **Back Porch**

### **Over Garage Doors**

Tongue & groove ceiling - stain color Two Fans Eave lighting