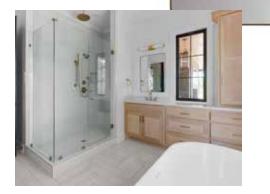

# **Primary Bath**

Shower Walls Victoria White 2x14 Vertical Straight Laid Light Pewter Grout (thin grout lines)

#### Shower Floor

Finish Line Penny White or Vanilla Light Pewter Grout

Tile Floor Same as Horton

#### Sconces

Nuvo 62-1602 Hung vertically on either side of mirror

Standalone Tub + Gold Floor Mount Fixture Gold Shower Fixtures Black Mirror

Natural Wood Vanity + Counters <sub>Quartz</sub> Gold Hardware