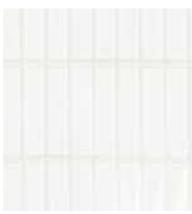

### Shower Tile

Subway Tile –Matte White Vertical Laid 4x16 Smoke Grey Grout

#### Shower Tile

Subway Tile –Matte White Horizontal Straight Laid 4x16 Smoke Grey Grout

Faucet Delta Trinsic

Black Mirror