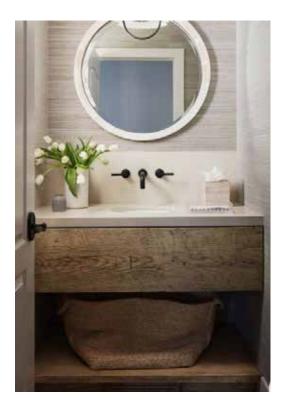

## **Downstairs Bath 2**

Black Hardware

Light Pewter Grout (with thin grout lines)