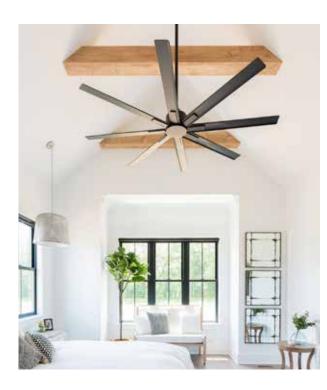

#### Beam Example

Fireplace

### **Master Bedroom**

Focal Wall Example

Straight Beams <sub>Vault</sub>