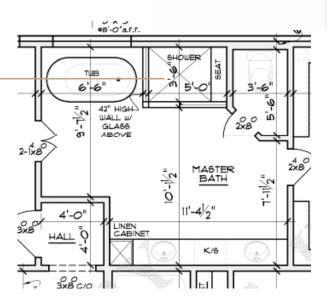

# **Primary Bath**

Shower Walls Victoria White 2x14 Vertical Straight Laid Light Pewter Grout (thin grout lines)

#### Shower Floor

Finish Line Penny White or Vanilla Light Pewter Grout

Tile Floor Same as Horton

#### Sconces

Nuvo 62-1602 Hung vertically on either side of mirror

Standalone Tub + Gold Floor Mount Fixture Gold Shower Fixtures Black Mirror

Natural Wood Vanity + Counters <sub>Quartz</sub> Gold Hardware