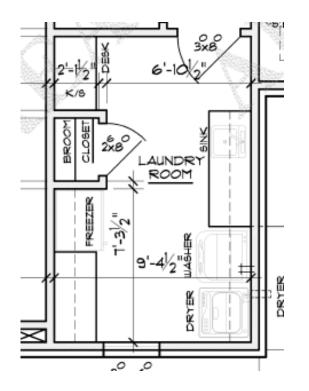

## Laundry Room + Rear Entry

Natural Cabinets Counters <sub>Quartz</sub> Gold Hardware

Laundry Tile Floor Essentials Chicago Iron 12x24, cut in half, Herringbone Laid Grout TBD

Rear Entry Floor Castilliano White Oak Stone