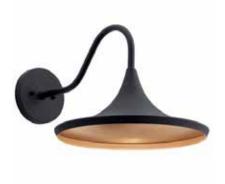

artz</sub> Gold Hardware





Laundry Tile Floor Essentials Chicago Iron 12x24, cut in half, Herringbone Laid Grout TBD





Rear Entry Floor Castilliano White Oak Stone



Rear Entry Lighting Shades of Light

## Foyer

- Built-in cabinet
- Lighting

Consider tongue & groove ceiling



## **Front Porch**

Tongue & groove ceiling - stain color 3 Lanterns (Centered in windows/doors) Eave lighting

# Friend's Entry

Add an awning for covering Lantern (same as front porch)

# **Additional Lighting**

- Stairway (Sconces/LED downlightin/Puck)

### **Bonus Room**

- 6' knee walls
- carpet
- washer/dryer hookups





# Addt'l Flooring



Castilliano White Oak Stone



Mohawk Harmonious

### **Back Porch**

### **Over Garage Doors**

Tongue & groove ceiling - stain color Two Fans Eave lighting