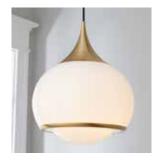

#### Sconces

Nuvo 62-1602 Hung vertically on either side of mirror

Standalone Tub + Gold Floor Mount Fixture Gold Shower Fixtures Black Mirror

Natural Wood Vanity + Counters <sub>Quartz</sub> Gold Hardware