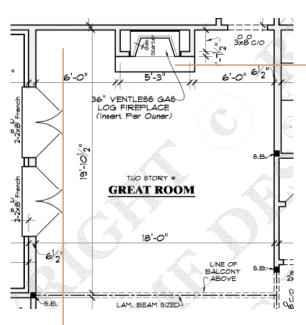

### Brick Fireplace

General Shale Nottingham Tudor

Flooring Throughout White Oak