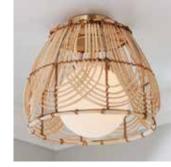

SW Sutton Blue

Gold Hardware

Gold Towel Bars



21 . 27

-

-

-



Tile Flooring from Thompson Master Bath

#### Shower Tile

Subway Tile –Matte White Horizontal Straight Laid 4x16 Smoke Grey Grout





Faucet Delta Trinsic

Black Mirror

## **Upstairs Bath 5**

Tile Floor Name TBD Grout (City Tile)





Black Mirror





Cabinets Tricorn Black Counters Quartz Gold Hardware



Vanity Lighting Generation 4441303-848



Shower Tile Above Tub Victoria White 2x14 Vertical Straight Laid Light Pewter Grout (with thin grout lines)

### Shower/tub combo







## Laundry Room + Rear Entry





Natural Cabinets Counters <sub>Quartz</sub> Gold Hardware





Laundry Tile Floor Essentials Chicago Iron 12x24, cut in half, Herringbone Laid Grout TBD





Rear Entry Floor Castilliano White Oak Stone



Rear Entry Lighting Shades of Light

## Foyer

- Built-in cabinet
- Lighting

Consider tongue & groove ceiling



## **Front Porch**

Tongue & groove ceiling - stain color 3 Lanterns (Centered in windows/doors) Eave lighting

# Friend's Entry

Add an awning for covering Lantern (same as front porch)

# **Additional Lighting**

- Stairway (Sconces/LED downlightin/Puck)

### **Bonus Room**

- 6' knee walls
- carpet
- washer/dryer hookups





# Addt'l Flooring



Castilliano White Oak Stone



Mohawk Harmonious

### **Back Porch**

### **Over Garage Doors**

Tongue & groove ceiling - stain color Two Fans Eave lighting