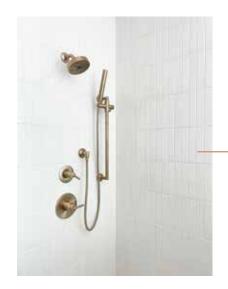

# **Primary Bath**

Shower Walls Victoria White 2x14 Vertical Straight Laid Light Pewter Grout (thin grout lines)

#### Sconces

Nuvo 62-1602 Hung vertically on either side of mirror

Standalone Tub + Gold Floor Mount Fixture Gold Shower Fixtures Black Mirror

Natural Wood Vanity + Counters <sub>Quartz</sub> Gold Hardware