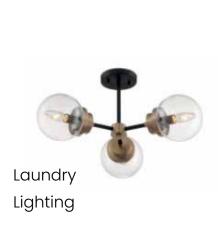

## Laundry Room + Rear Entry

Natural Cabinets Counters <sub>Quartz</sub> Gold Hardware

Laundry Tile Floor Essentials Chicago Iron 12x24, cut in half, Herringbone Laid Grout TBD

Rear Entry Floor Castilliano White Oak Stone