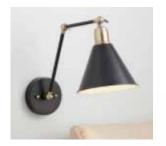

#### Sconces

Nuvo 62-1602 Hung vertically on either side of mirror

Standalone Tub + Gold Floor Mount Fixture Gold Shower Fixtures Black Mirror

Natural Wood Vanity + Counters <sub>Quartz</sub> Gold Hardware