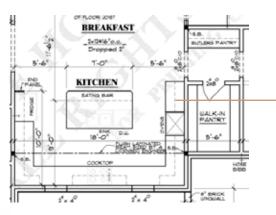

## Kitchen

Range Backsplash Quartz Slab Oversized Range Hood White Oak Potfiller Gold

Island White Oak Hardware Gold

Sink Undermount

Backsplash Brick General Shale Nottingham Tudor

## **Butler's Pantry**