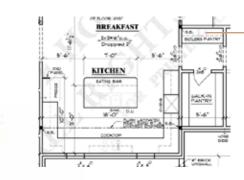

## Kitchen

Range Backsplash Quartz Slab Oversized Range Hood White Oak Potfiller Gold

Island White Oak Hardware Gold

Sink Undermount

Backsplash Brick General Shale Nottingham Tudor