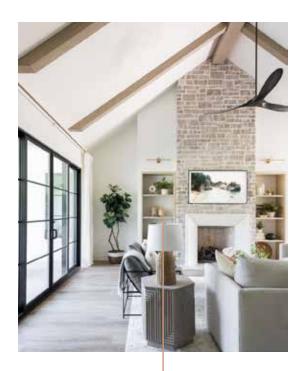

# Living Room

Natural wood inset and shelves White Oak Lower Cabinets Gold hardware Lights over built-ins

Built-ins With white oak top

### Brick Fireplace

General Shale Nottingham Tudor

Flooring Throughout White Oak