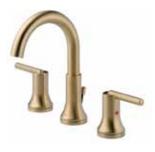

#### Shower Tile

Subway Tile –Matte White Horizontal Straight Laid 4x16 Smoke Grey Grout

Faucet Delta Trinsic

Black Mirror