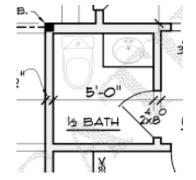

## **Main Floor Half Bath**

Hardwood Flooring No Hardware Counters <sub>Quartz</sub> 2/3 Board & Batten Trim

Batten Example

Natural Wood Cabinet

Walls SW Alabaster

Batten & Trim SW Pewter Green 50% Strength