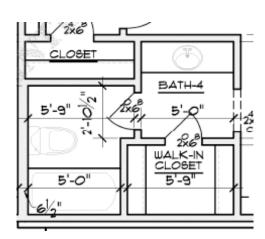

## **Upstairs Bath 4**

#### Counters

Soapstone or Black Honed Granite

Vanity Lighting (2) Each side of mirror

Shower + Tub Combo

Cabinets SW Sutton Blue

Gold Hardware

Gold Towel Bars

21 . 27

-

-

-

Tile Flooring from Thompson Master Bath

#### Shower Tile

Subway Tile –Matte White Horizontal Straight Laid 4x16 Smoke Grey Grout

Faucet Delta Trinsic

Black Mirror