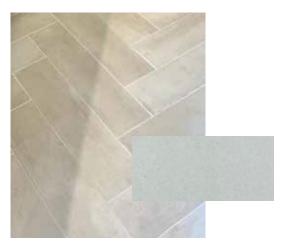

room**





Focal Wall Example

Straight Beams <sub>Vault</sub>



# **Primary Bath**



Shower Walls Victoria White 2x14 Vertical Straight Laid Light Pewter Grout (thin grout lines)

#### Shower Floor

Finish Line Penny White or Vanilla Light Pewter Grout

Tile Floor Same as Horton

#### Sconces

Nuvo 62-1602 Hung vertically on either side of mirror







Standalone Tub + Gold Floor Mount Fixture Gold Shower Fixtures Black Mirror



Natural Wood Vanity + Counters <sub>Quartz</sub> Gold Hardware



## **Downstairs Bath 2**



Black Hardware

Light Pewter Grout (with thin grout lines)

## **Upstairs Bath 3**





Cabinet Iron Ore Counters Quartzite Gold Hardware Black Towel Bars



Vanity Lighting Install horizontal over vani Elk Home 15340/2

Vanity Fixture











Shower + Tub Combo



Herringbone Tile Modern Hearth 12x24 White Ash (cut in half for herringbone) Sterling Silver Grout

### Shower Tile

Subway Tile –Matte White Vertical Laid 4x16 Smoke Grey Grout

#### Shower Floor

Square Tile Smoke Grey Grout



## **Upstairs Bath 4**

#### Counters

Soapstone or Black Honed Granite



Vanity Lighting (2) Each side of mirror





Shower + Tub Combo

Cabinets SW Sutton Blue

Gold Hardware

Gold Towel Bars



21 . 27

-

-

-



Tile Flooring from Thompson Master Bath

#### Shower Tile

Subway Tile –Matte White Horizontal Straight Laid 4x16 Smoke Grey Grout





Faucet Delta Trinsic

Black Mirror

## **Upstairs Bath 5**

Tile Floor Name TBD Grout (City Tile)





Black Mirror





Cabinets Tricorn Black Counters Quartz Gold Hardware



Vanity Lighting Generation 4441303-8