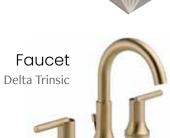

#### Shower Tile

Subway Tile –Matte White Horizontal Straight Laid 4x16 Smoke Grey Grout

Faucet Delta Trinsic

Black Mirror