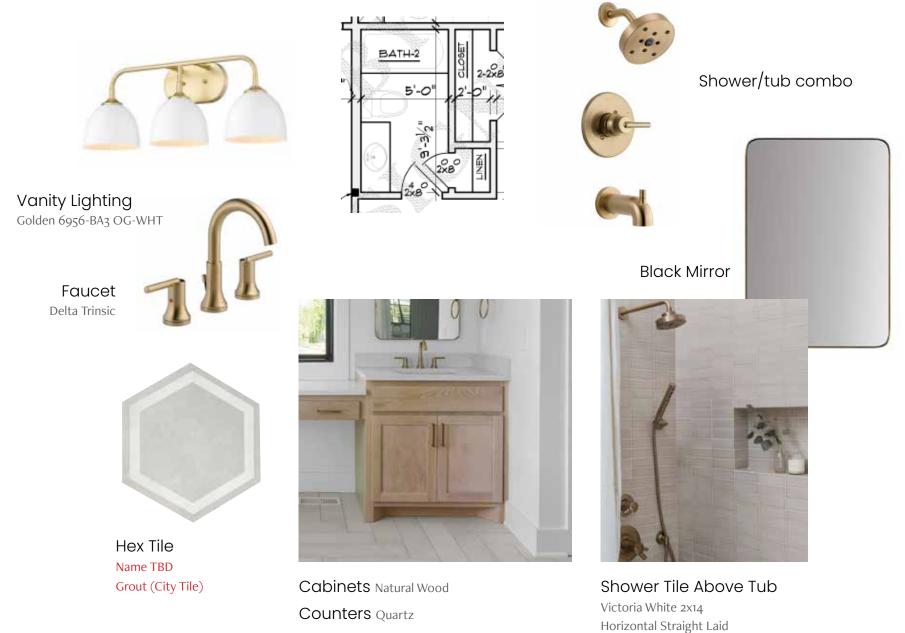

# **Primary Bath**

Shower Walls Victoria White 2x14 Vertical Straight Laid Light Pewter Grout (thin grout lines)

#### Shower Floor

Finish Line Penny White or Vanilla Light Pewter Grout

Tile Floor Same as Horton

#### Sconces

Nuvo 62-1602 Hung vertically on either side of mirror

Standalone Tub + Gold Floor Mount Fixture Gold Shower Fixtures Black Mirror

Natural Wood Vanity + Counters <sub>Quartz</sub> Gold Hardware

## **Upstairs Bath 5**

Tile Floor Name TBD Grout (City Tile)

Black Mirror

Cabinets Tricorn Black Counters Quartz Gold Hardware

Vanity Lighting Generation 4441303-848

Shower Tile Above Tub Victoria White 2x14 Vertical Straight Laid Light Pewter Grout (with thin grout lines)

### Shower/tub combo