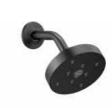

## **Downstairs Bath 2**

Black Hardware

Light Pewter Grout (with thin grout lines)