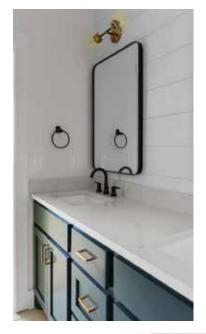

## **Downstairs Bath 2**

Black Hardware

Light Pewter Grout (with thin grout lines)