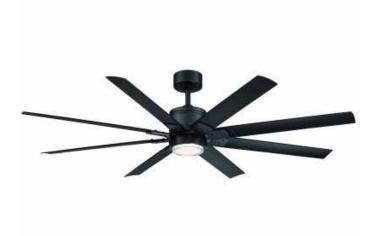

### **Over Garage Doors**

Tongue & groove ceiling - stain color Two Fans Eave lighting