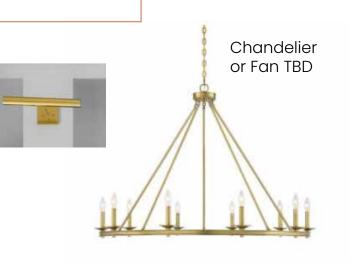

### Counters Soapstone or

Black Honed Granite

Backsplash Brick from kitchen

Bar Lighting

Dining Room Lighting

Cabinets White Oak

Hardware Gold Wood Open Shelving Wine Fridge