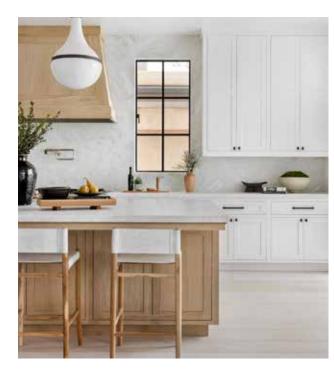

## Kitchen

Range Backsplash Quartz Slab Oversized Range Hood White Oak Potfiller Gold

Island White Oak Hardware Gold

Sink Undermount

Backsplash Brick General Shale Nottingham Tudor