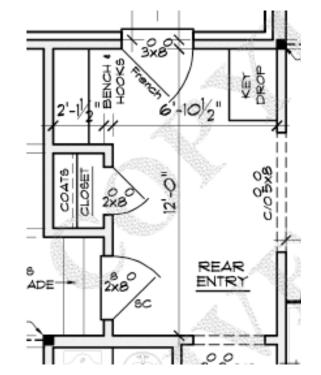

## Laundry Room + Rear Entry

Natural Cabinets Counters <sub>Quartz</sub> Gold Hardware

Laundry Tile Floor Essentials Chicago Iron 12x24, cut in half, Herringbone Laid Grout TBD

Rear Entry Floor Castilliano White Oak Stone