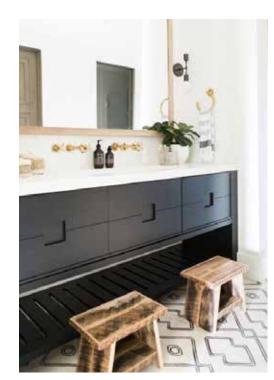

## **Upstairs Bath 3**

Cabinet Iron Ore Counters Quartzite Gold Hardware Black Towel Bars

Vanity Lighting Install horizontal over vani Elk Home 15340/2

Vanity Fixture

Shower + Tub Combo

Herringbone Tile Modern Hearth 12x24 White Ash (cut in half for herringbone) Sterling Silver Grout