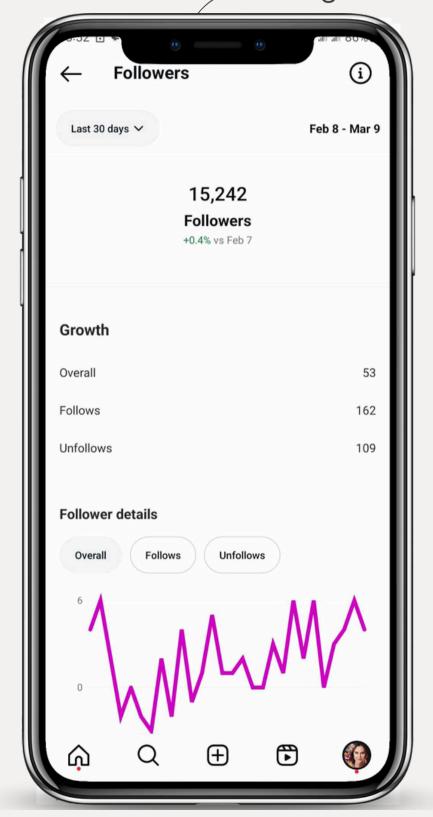

# SOCIAL MEDIA STATICS

**INSTAGRAM** 

15.2K

Followers

TIKTOK

122.2K

**Followers** 

X

### **AUDIENCE INSIGHTS**

Instagram Followers and Reach