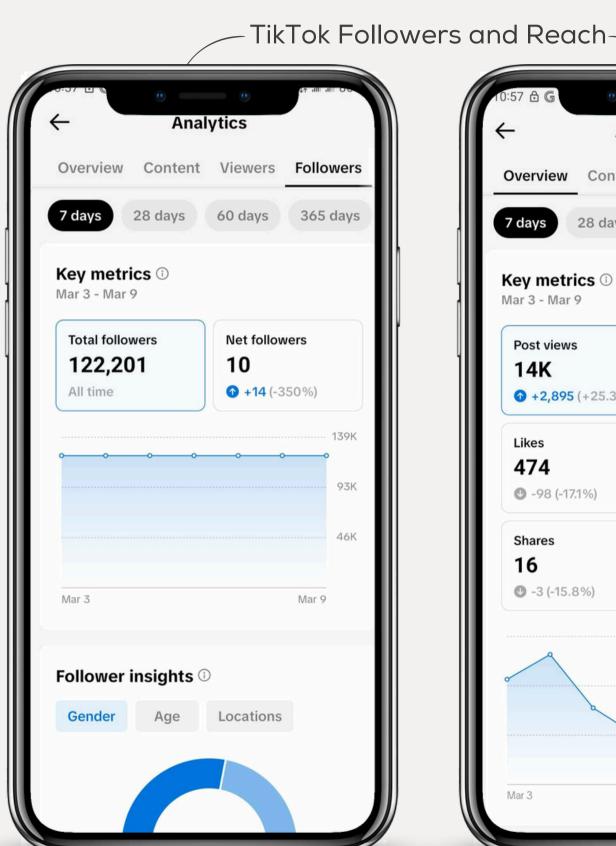

### AUDIENCE INSIGHTS (CONT.)

Instagram Follower Demographics

-TikTok Follower Demographics-

| 10:57 🖰 🕞                  | 0          | •                         | \$ all all 86% |
|----------------------------|------------|---------------------------|----------------|
| $\leftarrow$               | Ana        | lytics                    |                |
| Overview                   | Content    | Viewers                   | Followers      |
|                            |            |                           | 46K            |
|                            |            |                           |                |
| Mar 3                      |            |                           | Mar 9          |
| F-11                       |            |                           |                |
| Follower i                 | insignts ( |                           |                |
| Gender                     | Age        | Locations                 |                |
| 18 - 24                    |            |                           | 26.2%          |
| 25 - 34                    |            |                           | 26.8%          |
| 35 - 44                    |            |                           | 26.4%          |
| 45 - 54                    |            |                           | 12.7%          |
| 55+                        |            |                           | 7.9%           |
|                            |            |                           |                |
| Most acti                  | ve times   | <u>i</u>                  |                |
| Hours                      | Days       |                           |                |
| Over the pa<br>were active |            | nost of your f<br>at 5am. | followers      |