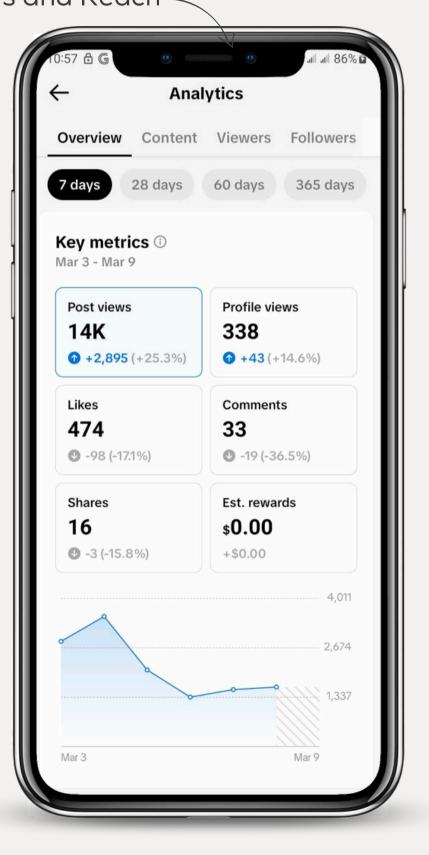

### AUDIENCE INSIGHTS (CONT.)

Instagram Follower Demographics

-TikTok Follower Demographics-

| 10:57 🖰 🕞                  | 0          | •                         | \$ all all 86% |
|----------------------------|------------|---------------------------|----------------|
| $\leftarrow$               | Ana        | lytics                    |                |
| Overview                   | Content    | Viewers                   | Followers      |
|                            |            |                           | 46K            |
|                            |            |                           |                |
| Mar 3                      |            |                           | Mar 9          |
| F-11                       |            |                           |                |
| Follower i                 | insignts ( |                           |                |
| Gender                     | Age        | Locations                 |                |
| 18 - 24                    |            |                           | 26.2%          |
| 25 - 34                    |            |                           | 26.8%          |
| 35 - 44                    |            |                           | 26.4%          |
| 45 - 54                    |            |                           | 12.7%          |
| 55+                        |            |                           | 7.9%           |
|                            |            |                           |                |
| Most acti                  | ve times   | <u>i</u>                  |                |
| Hours                      | Days       |                           |                |
| Over the pa<br>were active |            | nost of your f<br>at 5am. | followers      |