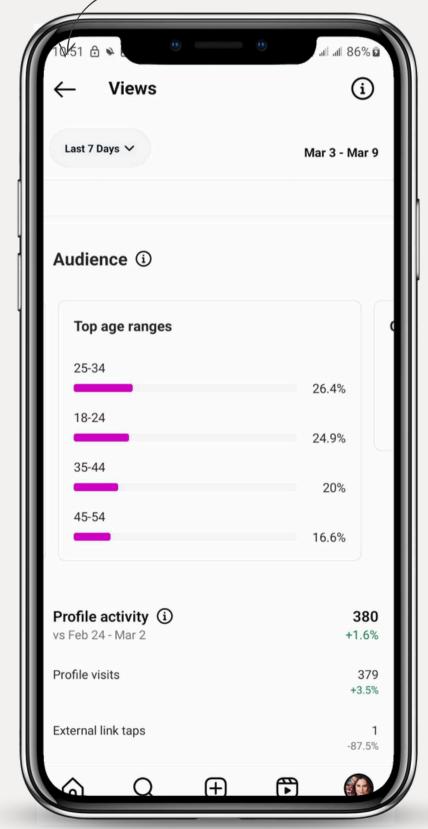

### AUDIENCE INSIGHTS (CONT.)

Instagram Follower Demographics

-TikTok Follower Demographics-

| 10:57 🖰 🕞                  | 0          | •                         | \$ all all 86% |
|----------------------------|------------|---------------------------|----------------|
| $\leftarrow$               | Ana        | lytics                    |                |
| Overview                   | Content    | Viewers                   | Followers      |
|                            |            |                           | 46K            |
|                            |            |                           |                |
| Mar 3                      |            |                           | Mar 9          |
| F-11                       |            |                           |                |
| Follower i                 | insignts ( |                           |                |
| Gender                     | Age        | Locations                 |                |
| 18 - 24                    |            |                           | 26.2%          |
| 25 - 34                    |            |                           | 26.8%          |
| 35 - 44                    |            |                           | 26.4%          |
| 45 - 54                    |            |                           | 12.7%          |
| 55+                        |            |                           | 7.9%           |
|                            |            |                           |                |
| Most acti                  | ve times   | <u>i</u>                  |                |
| Hours                      | Days       |                           |                |
| Over the pa<br>were active |            | nost of your f<br>at 5am. | followers      |