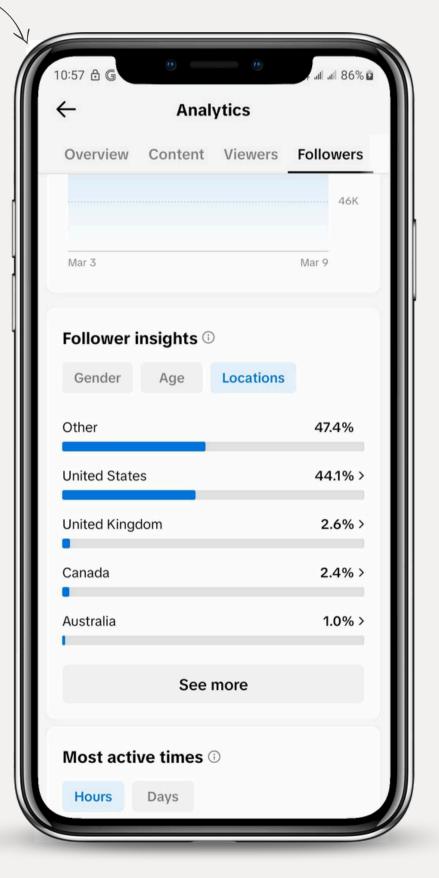

### **AUDIENCE INSIGHTS**

Instagram Followers and Reach

### AUDIENCE INSIGHTS (CONT.)

Instagram Follower Demographics

-TikTok Follower Demographics-

| 10:57 🖰 🕞                  | 0          | •                         | \$ all all 86% |
|----------------------------|------------|---------------------------|----------------|
| $\leftarrow$               | Ana        | lytics                    |                |
| Overview                   | Content    | Viewers                   | Followers      |
|                            |            |                           | 46K            |
|                            |            |                           |                |
| Mar 3                      |            |                           | Mar 9          |
| F-11                       |            |                           |                |
| Follower i                 | insignts ( |                           |                |
| Gender                     | Age        | Locations                 |                |
| 18 - 24                    |            |                           | 26.2%          |
| 25 - 34                    |            |                           | 26.8%          |
| 35 - 44                    |            |                           | 26.4%          |
| 45 - 54                    |            |                           | 12.7%          |
| 55+                        |            |                           | 7.9%           |
|                            |            |                           |                |
| Most acti                  | ve times   | <u>i</u>                  |                |
| Hours                      | Days       |                           |                |
| Over the pa<br>were active |            | nost of your f<br>at 5am. | followers      |