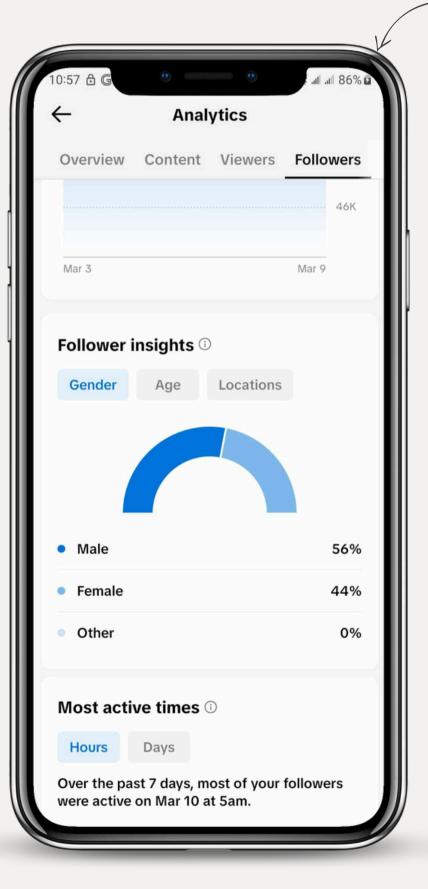

### **AUDIENCE INSIGHTS**

Instagram Followers and Reach

### AUDIENCE INSIGHTS (CONT.)

Instagram Follower Demographics

-TikTok Follower Demographics-

| 10:57 🖰 🕞                  | 0          | •                         | \$ all all 86% |
|----------------------------|------------|---------------------------|----------------|
| $\leftarrow$               | Ana        | lytics                    |                |
| Overview                   | Content    | Viewers                   | Followers      |
|                            |            |                           | 46K            |
|                            |            |                           |                |
| Mar 3                      |            |                           | Mar 9          |
| F-11                       |            |                           |                |
| Follower i                 | insignts ( |                           |                |
| Gender                     | Age        | Locations                 |                |
| 18 - 24                    |            |                           | 26.2%          |
| 25 - 34                    |            |                           | 26.8%          |
| 35 - 44                    |            |                           | 26.4%          |
| 45 - 54                    |            |                           | 12.7%          |
| 55+                        |            |                           | 7.9%           |
|                            |            |                           |                |
| Most acti                  | ve times   | <u>i</u>                  |                |
| Hours                      | Days       |                           |                |
| Over the pa<br>were active |            | nost of your f<br>at 5am. | followers      |