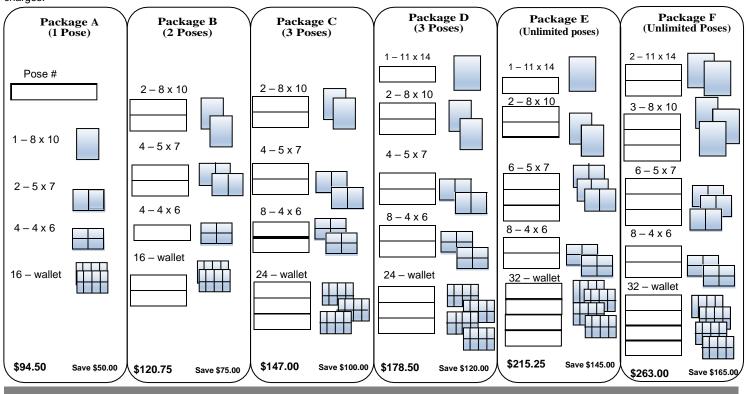

### **Choose Your Portrait Package**

Select your poses for your package choice below according to the package style. Write in the complete proof # in the box provided. Special service options are available. Please see Special service options section below. All prints ordered are retouched for blemishes. Additional retouches are subject to service charges.

#### Select a Sheet Package:

Sheet Styles

Or build your own custom package. Fill in the sheet style selections along with the pose #'s in the spaces provided. Do not forget to add Black and White or Personalization in the Special Service Options section below