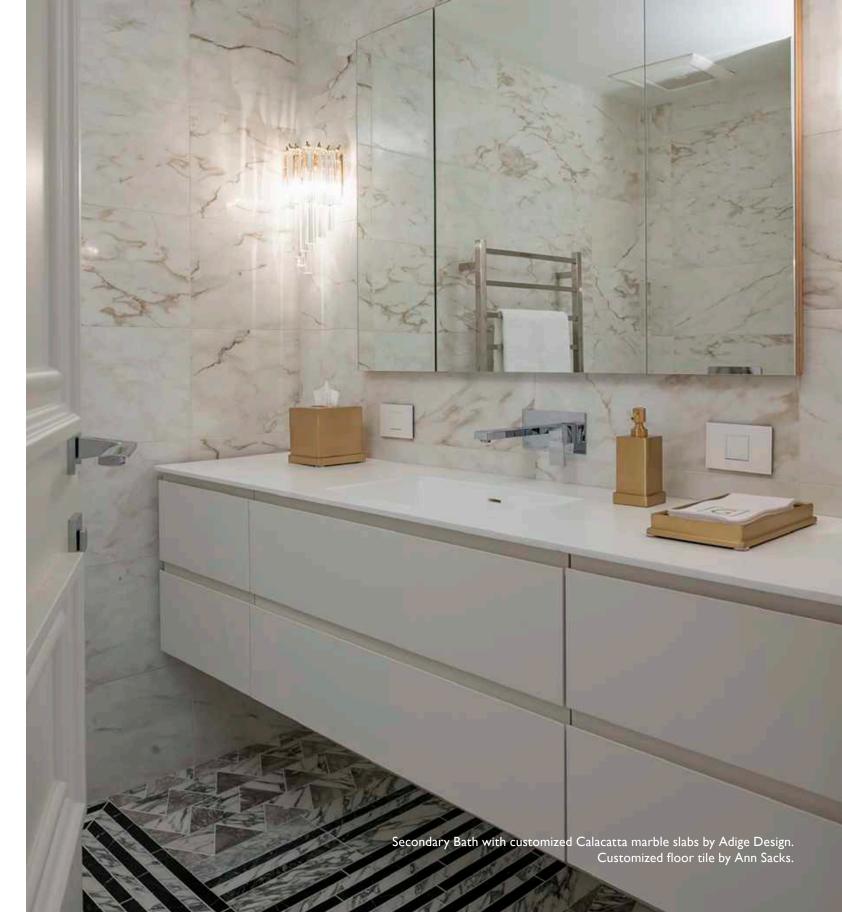

## THE RESIDENCE

Lazare Builders was also hired by the Homeowner for extensive customizations to this Boston Private Residence. Working with the interior designer and a Parisian light artist, Lazare Builders coordinated and installed a custom tubular LED lighting fixture art installation. Additional customizations include a custom linear fireplace and venting wall, a gloss lacquer paint stripe using fine paints of Europe, and custom sinks, tilework, and wall coverings. The Master Suite boasts a custom mirrored coffered ceiling, a vanity with integrated lighting, and a custom Italian closet system. This home also incorporates refined European finishes such as French oak chevron wood flooring, hand-cast plaster corner cartouches and panel molding, decorative custom designed iron grilles and modern European cabinetry.