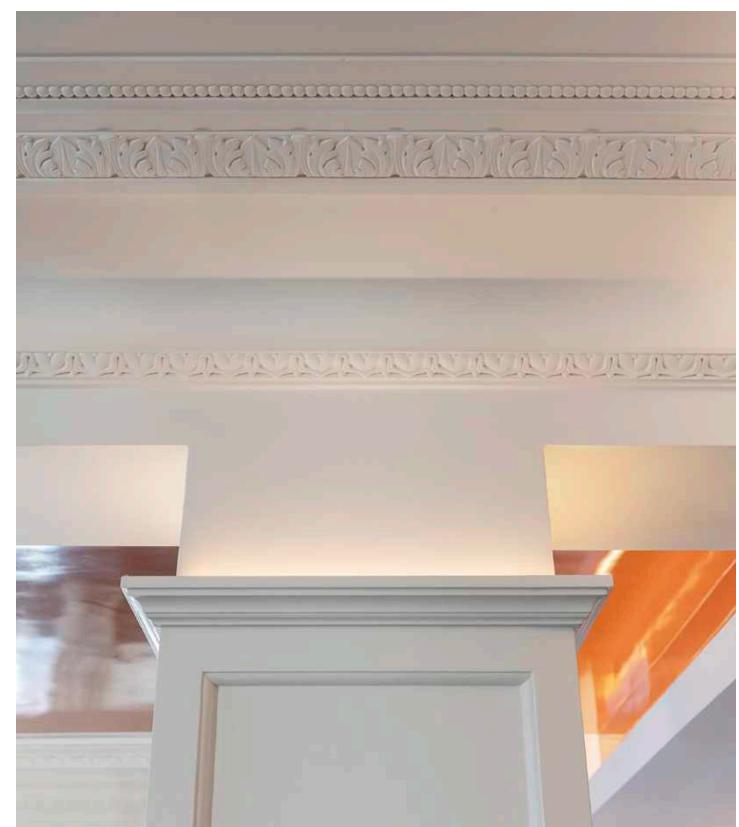

## THE RESIDENCE

Lazare Builders was also hired by the Homeowner for extensive customizations to this Boston Private Residence. Working with the interior designer and a Parisian light artist, Lazare Builders coordinated and installed a custom tubular LED lighting fixture art installation. Additional customizations include a custom linear fireplace and venting wall, a gloss lacquer paint stripe using fine paints of Europe, and custom sinks, tilework, and wall coverings. The Master Suite boasts a custom mirrored coffered ceiling, a vanity with integrated lighting, and a custom Italian closet system. This home also incorporates refined European finishes such as French oak chevron wood flooring, hand-cast plaster corner cartouches and panel molding, decorative custom designed iron grilles and modern European cabinetry.