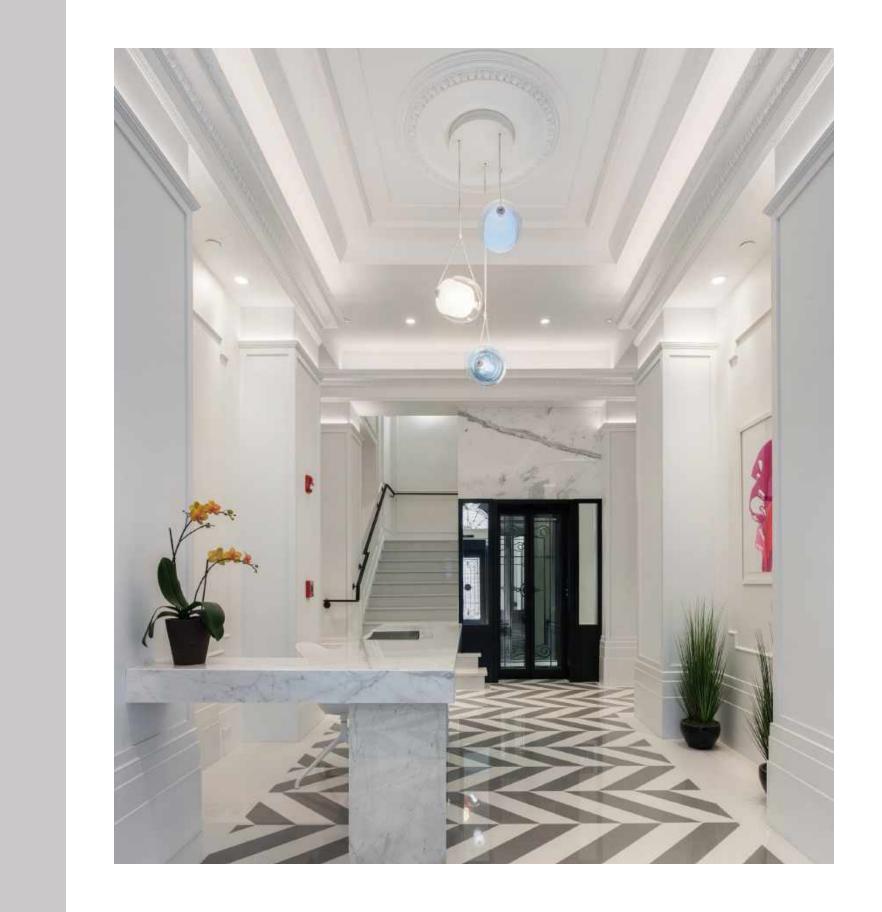

## THE RESIDENCE

Lazare Builders was also hired by the Homeowner for extensive customizations to this Boston Private Residence. Working with the interior designer and a Parisian light artist, Lazare Builders coordinated and installed a custom tubular LED lighting fixture art installation. Additional customizations include a custom linear fireplace and venting wall, a gloss lacquer paint stripe using fine paints of Europe, and custom sinks, tilework, and wall coverings. The Master Suite boasts a custom mirrored coffered ceiling, a vanity with integrated lighting, and a custom Italian closet system. This home also incorporates refined European finishes such as French oak chevron wood flooring, hand-cast plaster corner cartouches and panel molding, decorative custom designed iron grilles and modern European cabinetry.