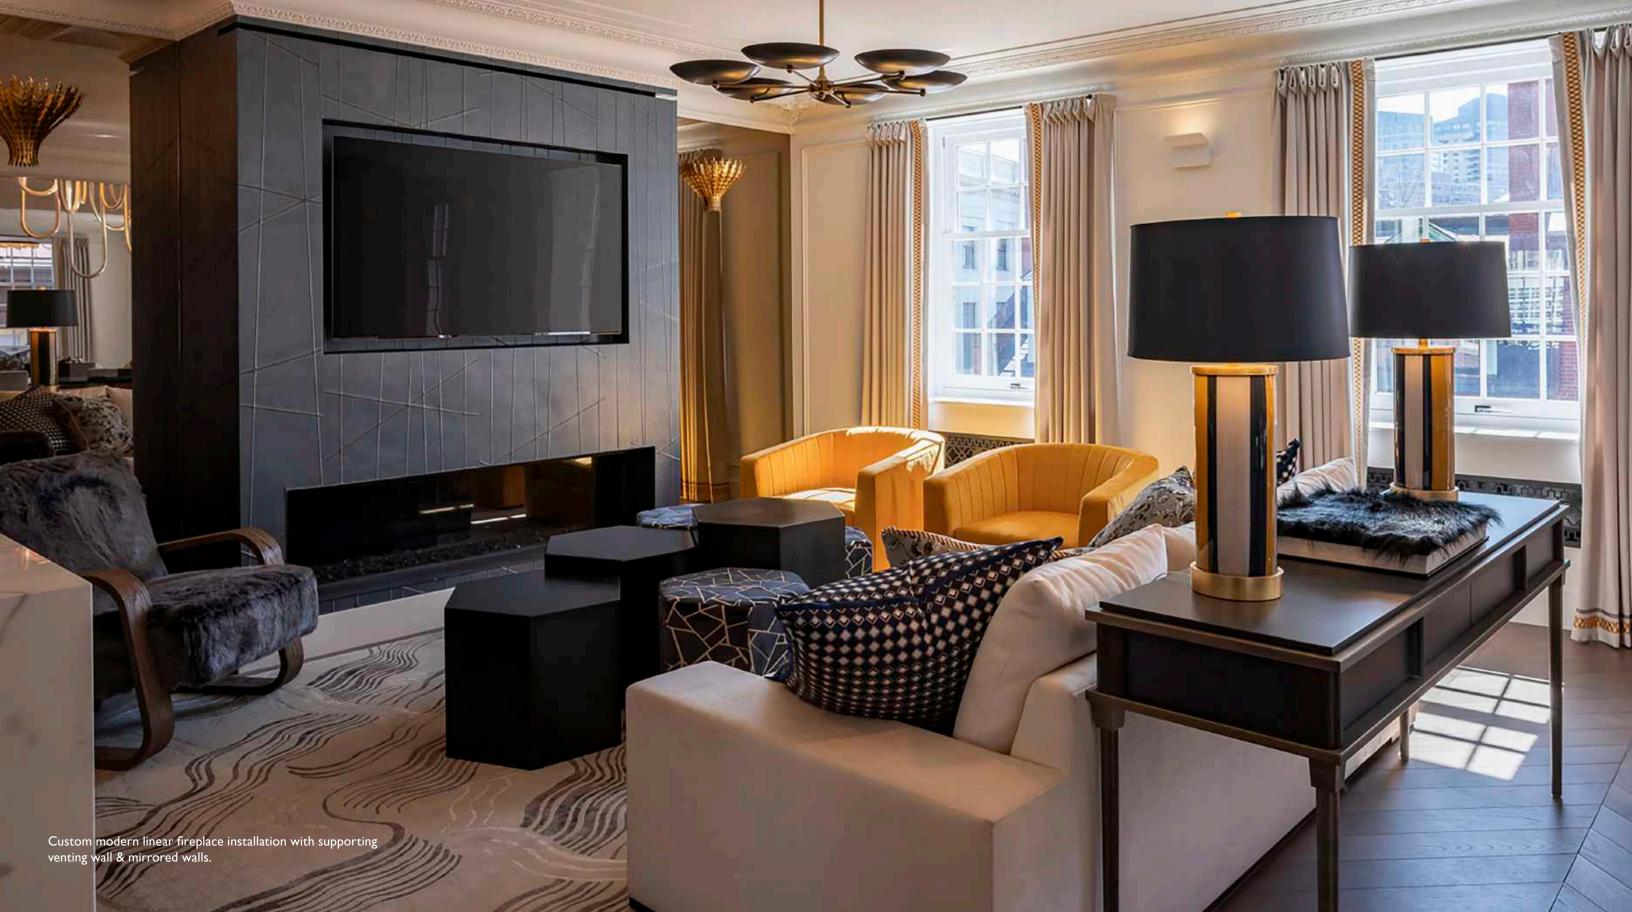

## THE RESIDENCE

Lazare Builders was also hired by the Homeowner for extensive customizations to this Boston Private Residence. Working with the interior designer and a Parisian light artist, Lazare Builders coordinated and installed a custom tubular LED lighting fixture art installation. Additional customizations include a custom linear fireplace and venting wall, a gloss lacquer paint stripe using fine paints of Europe, and custom sinks, tilework, and wall coverings. The Master Suite boasts a custom mirrored coffered ceiling, a vanity with integrated lighting, and a custom Italian closet system. This home also incorporates refined European finishes such as French oak chevron wood flooring, hand-cast plaster corner cartouches and panel molding, decorative custom designed iron grilles and modern European cabinetry.