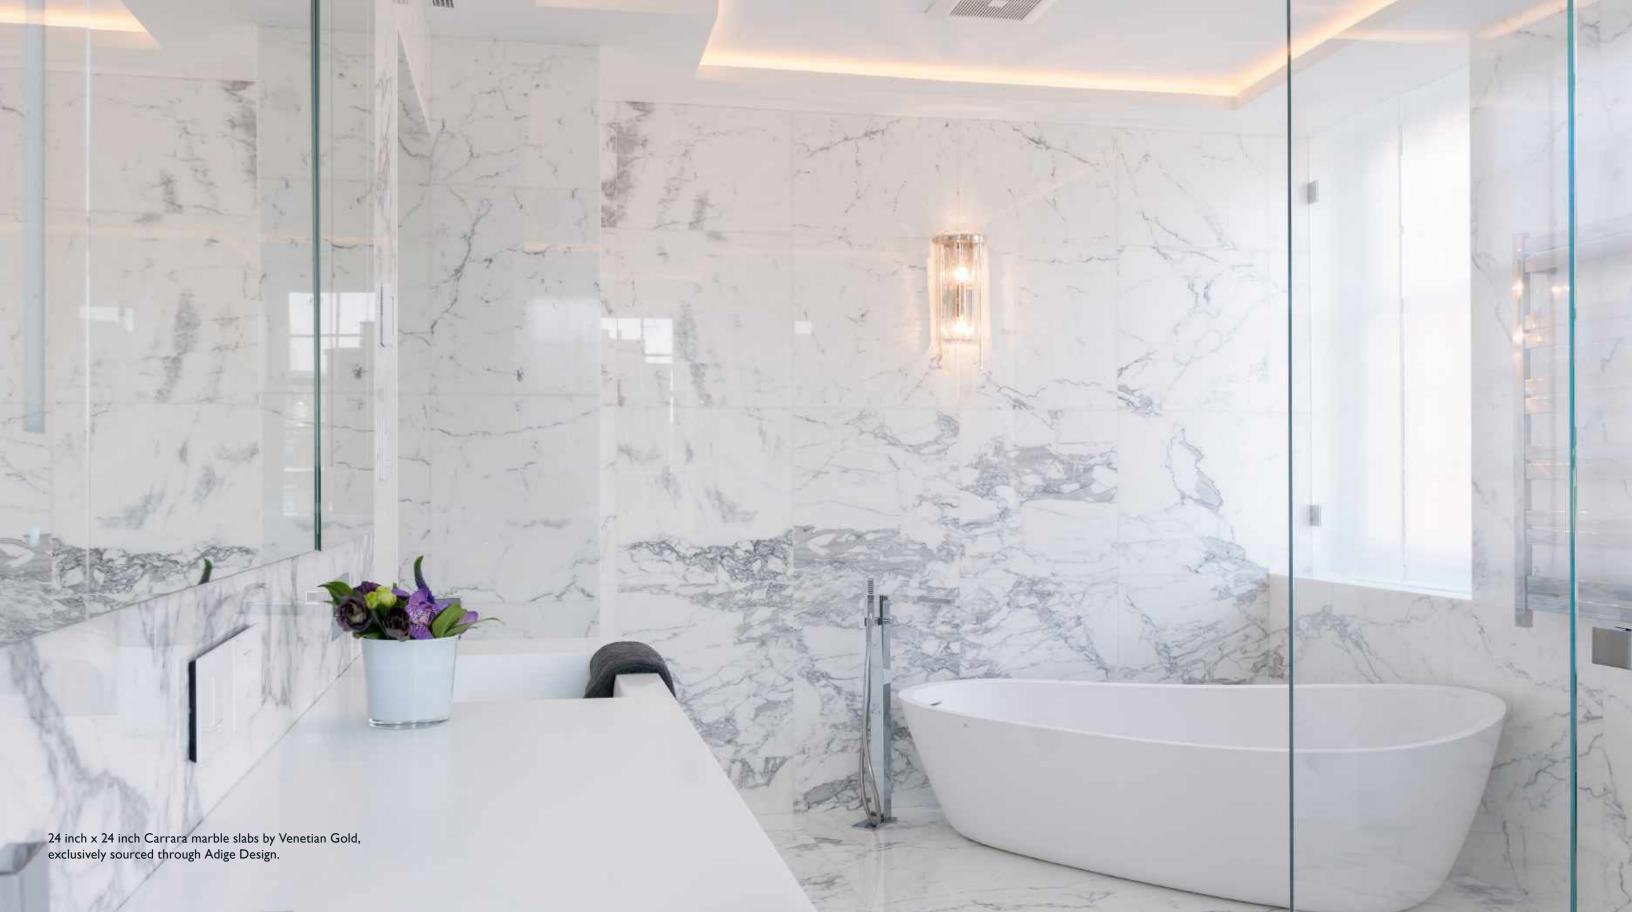

## THE RESIDENCE

Lazare Builders was also hired by the Homeowner for extensive customizations to this Boston Private Residence. Working with the interior designer and a Parisian light artist, Lazare Builders coordinated and installed a custom tubular LED lighting fixture art installation. Additional customizations include a custom linear fireplace and venting wall, a gloss lacquer paint stripe using fine paints of Europe, and custom sinks, tilework, and wall coverings. The Master Suite boasts a custom mirrored coffered ceiling, a vanity with integrated lighting, and a custom Italian closet system. This home also incorporates refined European finishes such as French oak chevron wood flooring, hand-cast plaster corner cartouches and panel molding, decorative custom designed iron grilles and modern European cabinetry.