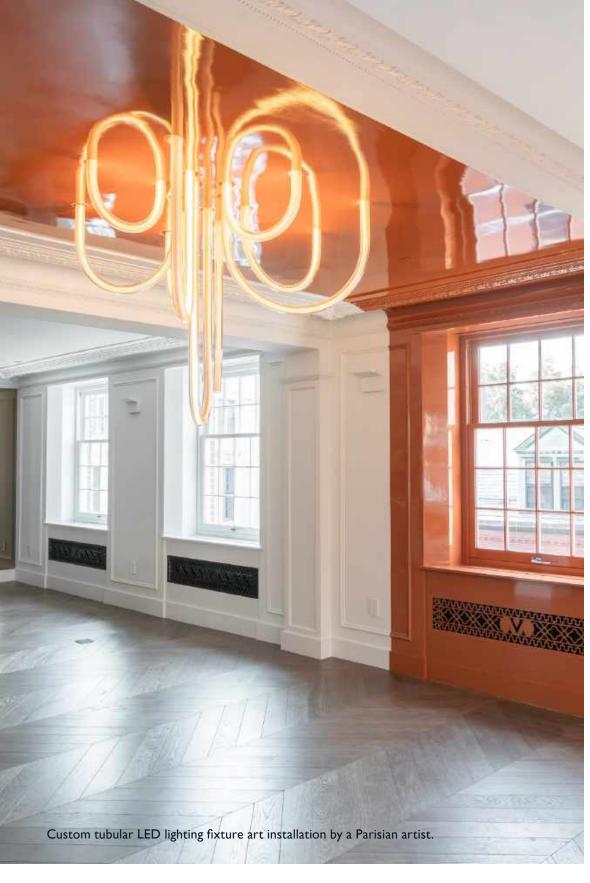

## THE RESIDENCE

Lazare Builders was also hired by the Homeowner for extensive customizations to this Boston Private Residence. Working with the interior designer and a Parisian light artist, Lazare Builders coordinated and installed a custom tubular LED lighting fixture art installation. Additional customizations include a custom linear fireplace and venting wall, a gloss lacquer paint stripe using fine paints of Europe, and custom sinks, tilework, and wall coverings. The Master Suite boasts a custom mirrored coffered ceiling, a vanity with integrated lighting, and a custom Italian closet system. This home also incorporates refined European finishes such as French oak chevron wood flooring, hand-cast plaster corner cartouches and panel molding, decorative custom designed iron grilles and modern European cabinetry.