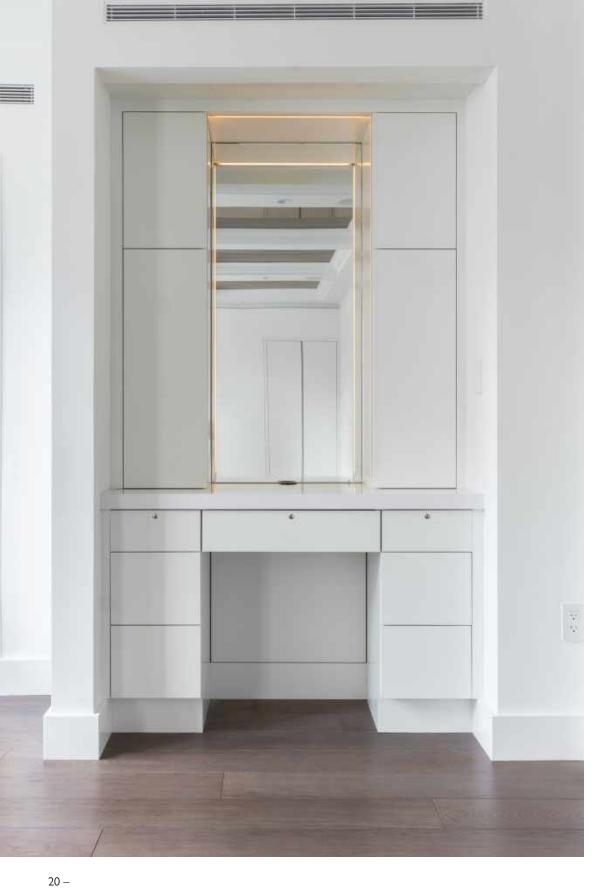

## THE RESIDENCE

Lazare Builders was also hired by the Homeowner for extensive customizations to this Boston Private Residence. Working with the interior designer and a Parisian light artist, Lazare Builders coordinated and installed a custom tubular LED lighting fixture art installation. Additional customizations include a custom linear fireplace and venting wall, a gloss lacquer paint stripe using fine paints of Europe, and custom sinks, tilework, and wall coverings. The Master Suite boasts a custom mirrored coffered ceiling, a vanity with integrated lighting, and a custom Italian closet system. This home also incorporates refined European finishes such as French oak chevron wood flooring, hand-cast plaster corner cartouches and panel molding, decorative custom designed iron grilles and modern European cabinetry.