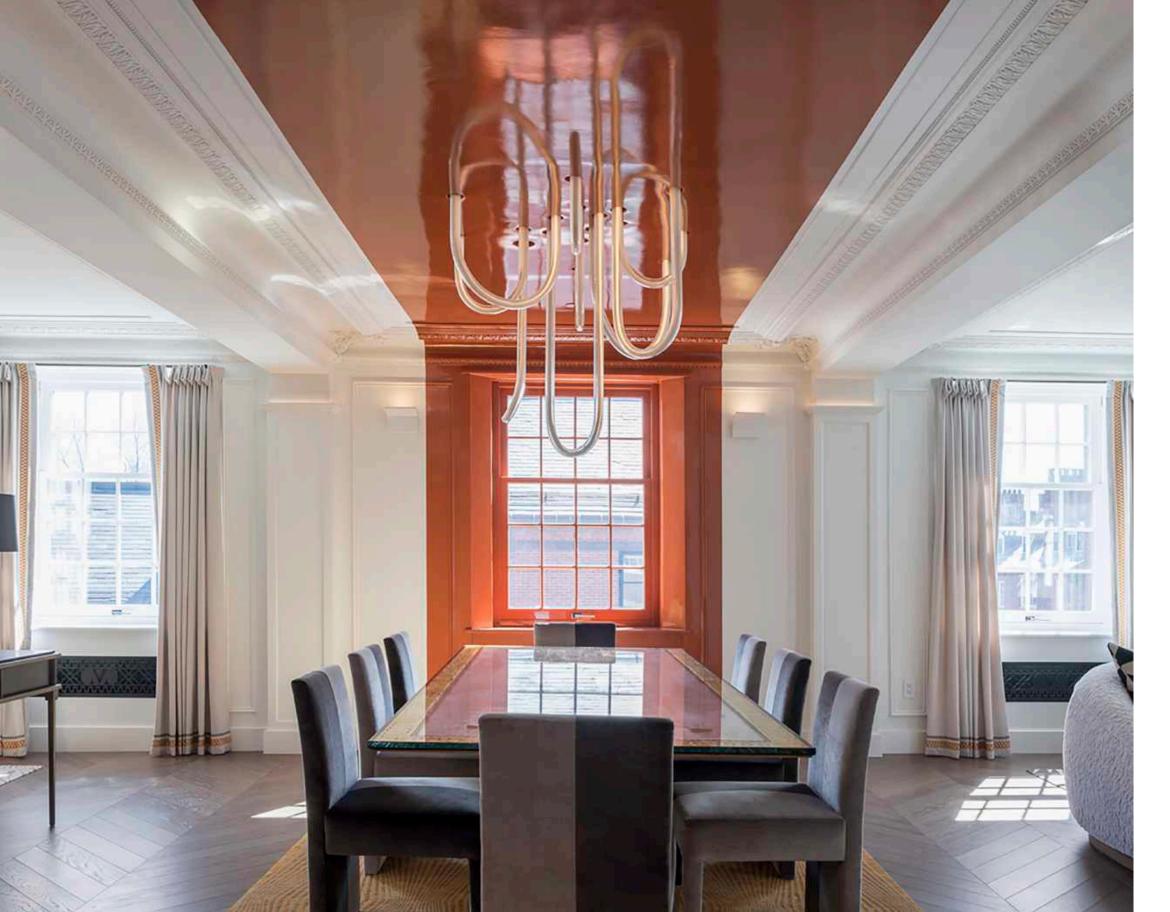

## THE RESIDENCE

Lazare Builders was also hired by the Homeowner for extensive customizations to this Boston Private Residence. Working with the interior designer and a Parisian light artist, Lazare Builders coordinated and installed a custom tubular LED lighting fixture art installation. Additional customizations include a custom linear fireplace and venting wall, a gloss lacquer paint stripe using fine paints of Europe, and custom sinks, tilework, and wall coverings. The Master Suite boasts a custom mirrored coffered ceiling, a vanity with integrated lighting, and a custom Italian closet system. This home also incorporates refined European finishes such as French oak chevron wood flooring, hand-cast plaster corner cartouches and panel molding, decorative custom designed iron grilles and modern European cabinetry.