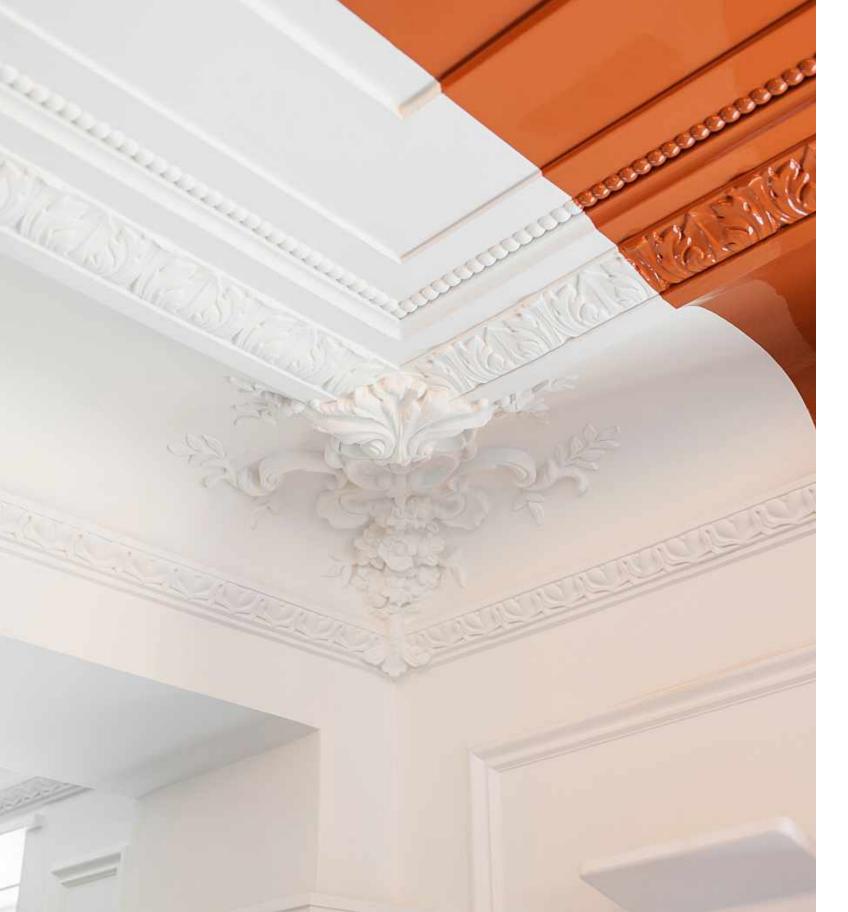

## THE RESIDENCE

Lazare Builders was also hired by the Homeowner for extensive customizations to this Boston Private Residence. Working with the interior designer and a Parisian light artist, Lazare Builders coordinated and installed a custom tubular LED lighting fixture art installation. Additional customizations include a custom linear fireplace and venting wall, a gloss lacquer paint stripe using fine paints of Europe, and custom sinks, tilework, and wall coverings. The Master Suite boasts a custom mirrored coffered ceiling, a vanity with integrated lighting, and a custom Italian closet system. This home also incorporates refined European finishes such as French oak chevron wood flooring, hand-cast plaster corner cartouches and panel molding, decorative custom designed iron grilles and modern European cabinetry.