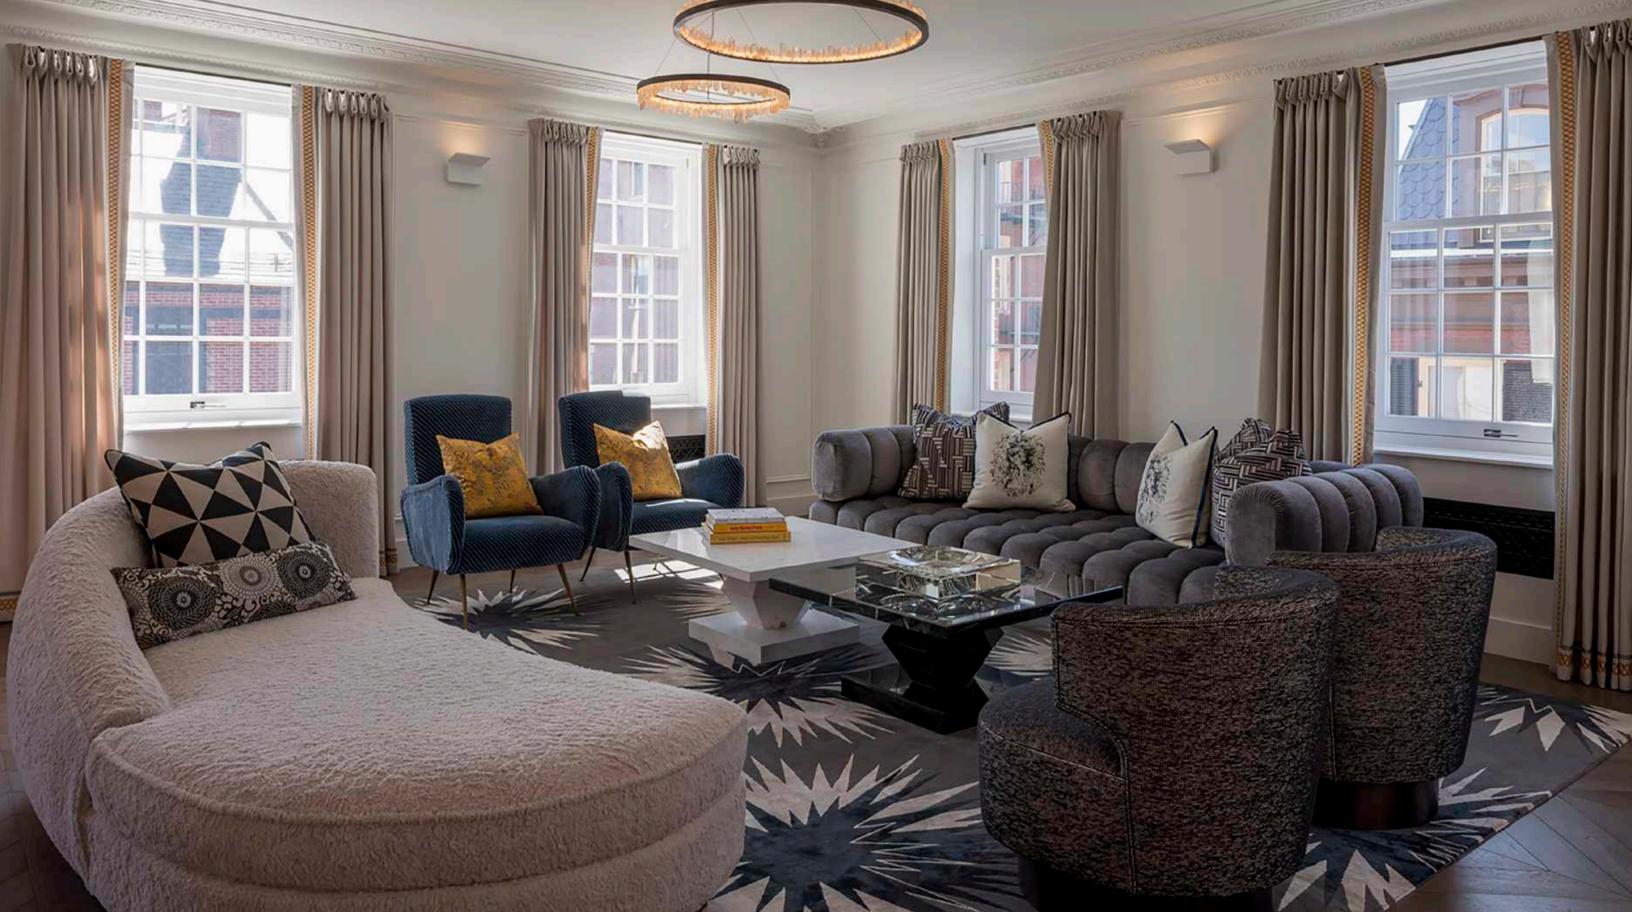

## THE RESIDENCE

Lazare Builders was also hired by the Homeowner for extensive customizations to this Boston Private Residence. Working with the interior designer and a Parisian light artist, Lazare Builders coordinated and installed a custom tubular LED lighting fixture art installation. Additional customizations include a custom linear fireplace and venting wall, a gloss lacquer paint stripe using fine paints of Europe, and custom sinks, tilework, and wall coverings. The Master Suite boasts a custom mirrored coffered ceiling, a vanity with integrated lighting, and a custom Italian closet system. This home also incorporates refined European finishes such as French oak chevron wood flooring, hand-cast plaster corner cartouches and panel molding, decorative custom designed iron grilles and modern European cabinetry.