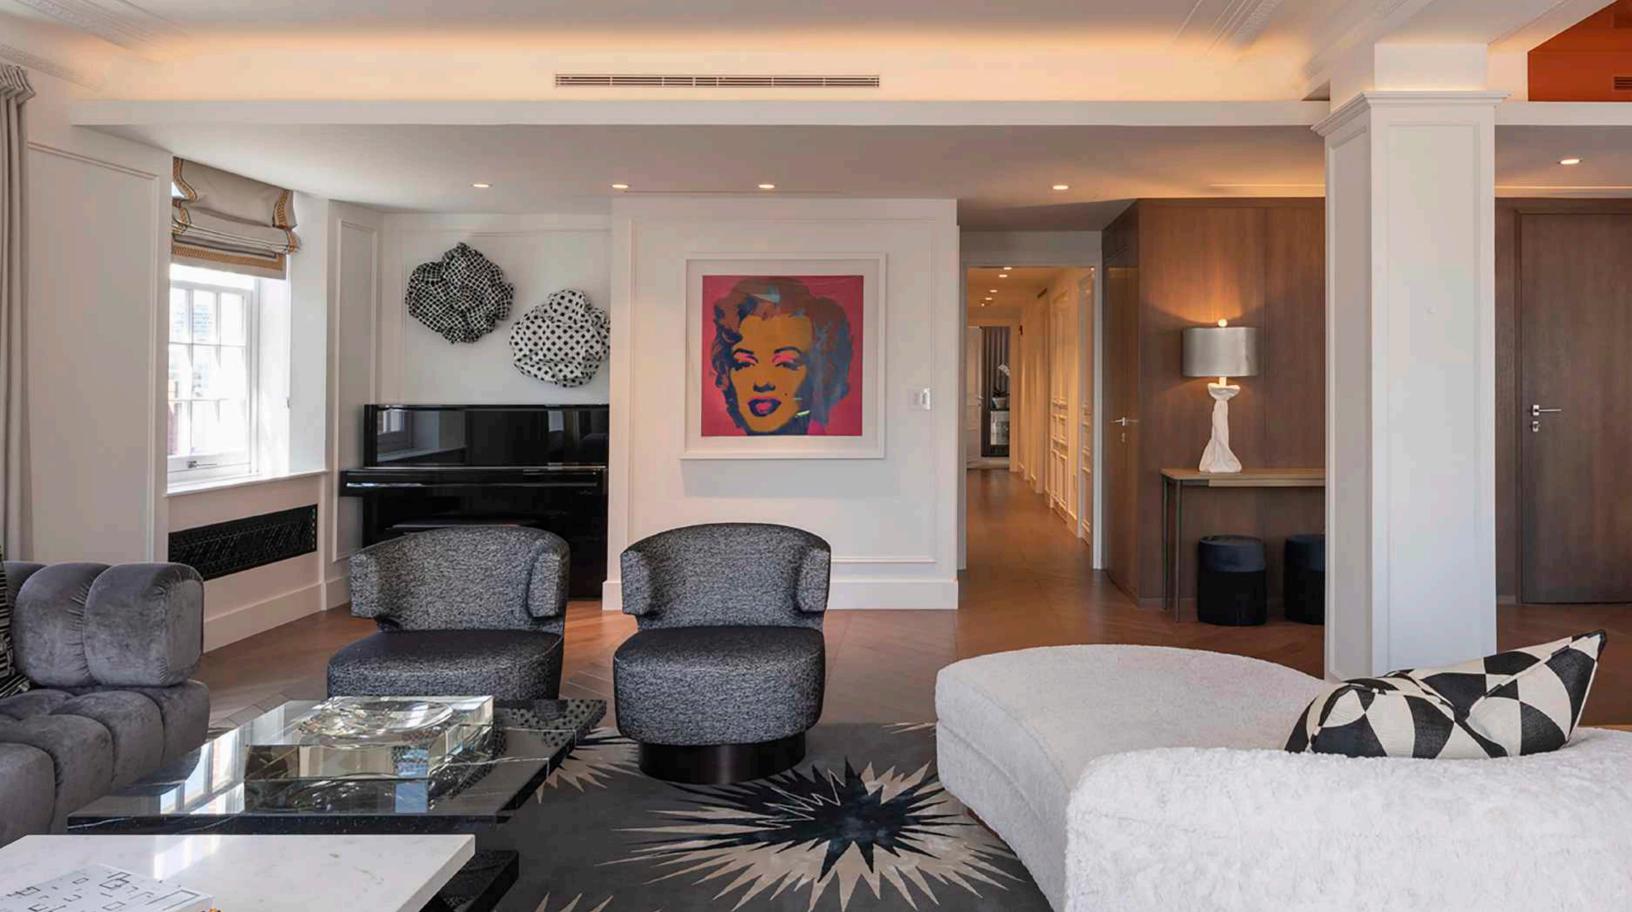

## THE RESIDENCE

Lazare Builders was also hired by the Homeowner for extensive customizations to this Boston Private Residence. Working with the interior designer and a Parisian light artist, Lazare Builders coordinated and installed a custom tubular LED lighting fixture art installation. Additional customizations include a custom linear fireplace and venting wall, a gloss lacquer paint stripe using fine paints of Europe, and custom sinks, tilework, and wall coverings. The Master Suite boasts a custom mirrored coffered ceiling, a vanity with integrated lighting, and a custom Italian closet system. This home also incorporates refined European finishes such as French oak chevron wood flooring, hand-cast plaster corner cartouches and panel molding, decorative custom designed iron grilles and modern European cabinetry.