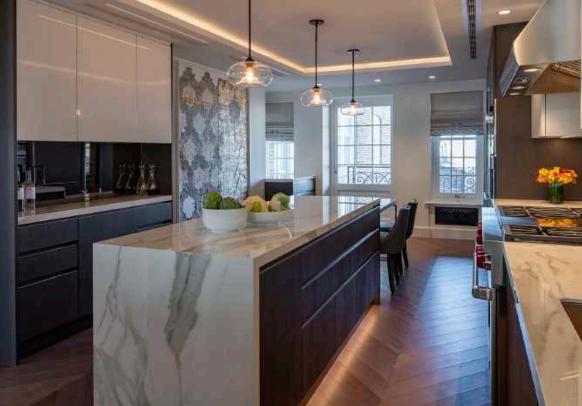

## THE RESIDENCE

Lazare Builders was also hired by the Homeowner for extensive customizations to this Boston Private Residence. Working with the interior designer and a Parisian light artist, Lazare Builders coordinated and installed a custom tubular LED lighting fixture art installation. Additional customizations include a custom linear fireplace and venting wall, a gloss lacquer paint stripe using fine paints of Europe, and custom sinks, tilework, and wall coverings. The Master Suite boasts a custom mirrored coffered ceiling, a vanity with integrated lighting, and a custom Italian closet system. This home also incorporates refined European finishes such as French oak chevron wood flooring, hand-cast plaster corner cartouches and panel molding, decorative custom designed iron grilles and modern European cabinetry.