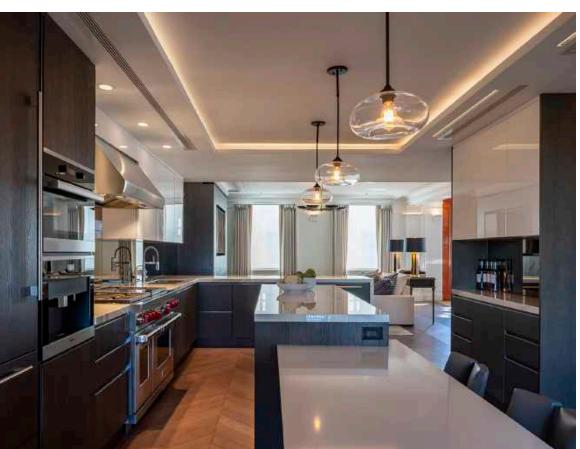

## THE RESIDENCE

Lazare Builders was also hired by the Homeowner for extensive customizations to this Boston Private Residence. Working with the interior designer and a Parisian light artist, Lazare Builders coordinated and installed a custom tubular LED lighting fixture art installation. Additional customizations include a custom linear fireplace and venting wall, a gloss lacquer paint stripe using fine paints of Europe, and custom sinks, tilework, and wall coverings. The Master Suite boasts a custom mirrored coffered ceiling, a vanity with integrated lighting, and a custom Italian closet system. This home also incorporates refined European finishes such as French oak chevron wood flooring, hand-cast plaster corner cartouches and panel molding, decorative custom designed iron grilles and modern European cabinetry.