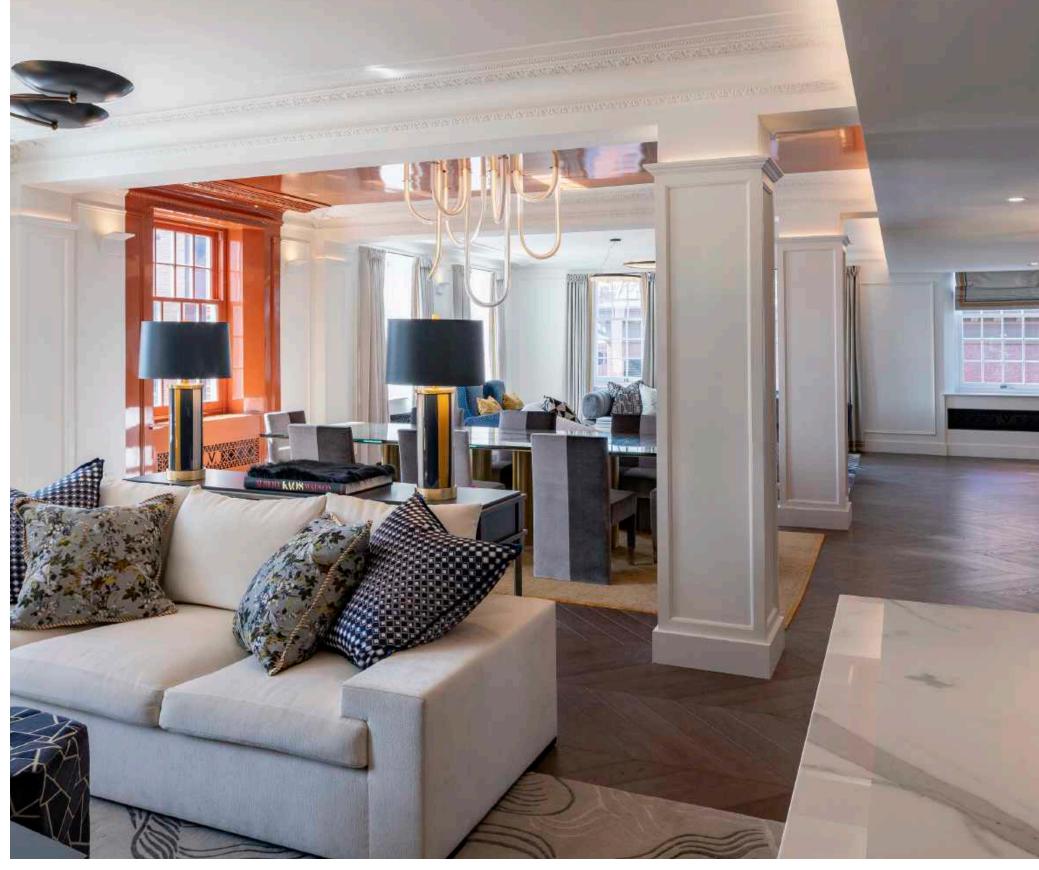

## THE RESIDENCE

Lazare Builders was also hired by the Homeowner for extensive customizations to this Boston Private Residence. Working with the interior designer and a Parisian light artist, Lazare Builders coordinated and installed a custom tubular LED lighting fixture art installation. Additional customizations include a custom linear fireplace and venting wall, a gloss lacquer paint stripe using fine paints of Europe, and custom sinks, tilework, and wall coverings. The Master Suite boasts a custom mirrored coffered ceiling, a vanity with integrated lighting, and a custom Italian closet system. This home also incorporates refined European finishes such as French oak chevron wood flooring, hand-cast plaster corner cartouches and panel molding, decorative custom designed iron grilles and modern European cabinetry.