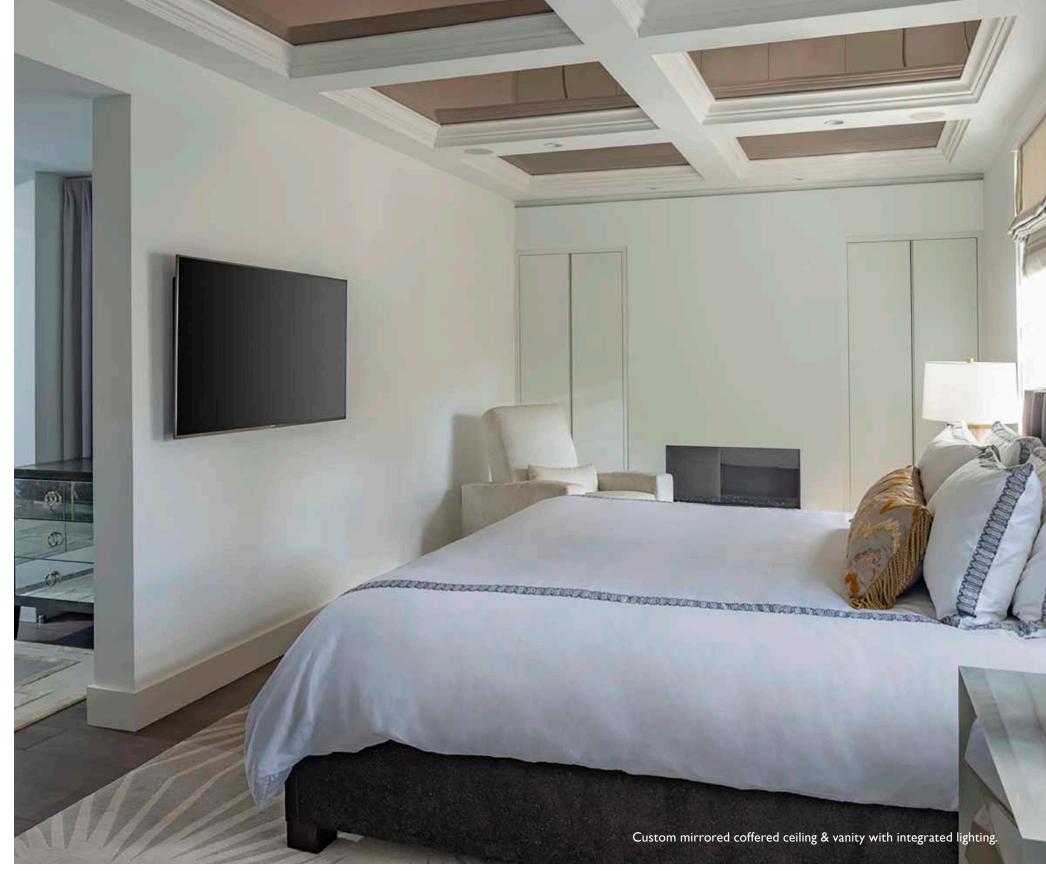

## THE RESIDENCE

Lazare Builders was also hired by the Homeowner for extensive customizations to this Boston Private Residence. Working with the interior designer and a Parisian light artist, Lazare Builders coordinated and installed a custom tubular LED lighting fixture art installation. Additional customizations include a custom linear fireplace and venting wall, a gloss lacquer paint stripe using fine paints of Europe, and custom sinks, tilework, and wall coverings. The Master Suite boasts a custom mirrored coffered ceiling, a vanity with integrated lighting, and a custom Italian closet system. This home also incorporates refined European finishes such as French oak chevron wood flooring, hand-cast plaster corner cartouches and panel molding, decorative custom designed iron grilles and modern European cabinetry.