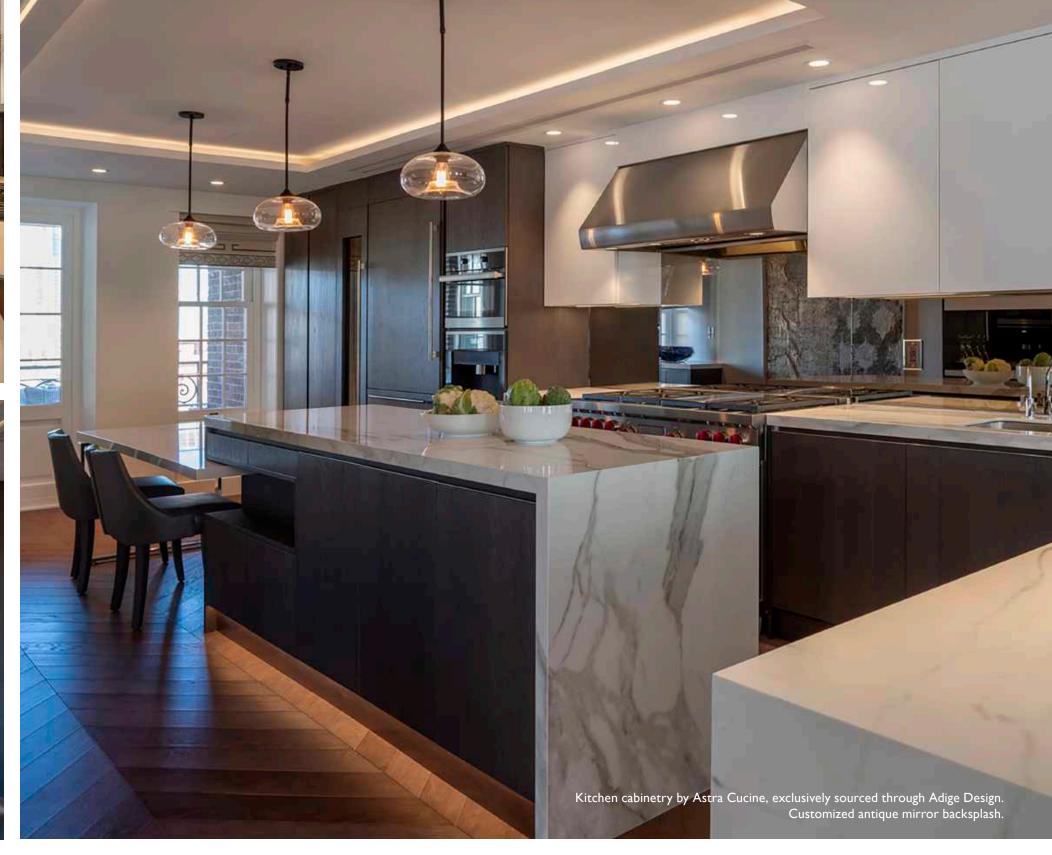

## THE RESIDENCE

Lazare Builders was also hired by the Homeowner for extensive customizations to this Boston Private Residence. Working with the interior designer and a Parisian light artist, Lazare Builders coordinated and installed a custom tubular LED lighting fixture art installation. Additional customizations include a custom linear fireplace and venting wall, a gloss lacquer paint stripe using fine paints of Europe, and custom sinks, tilework, and wall coverings. The Master Suite boasts a custom mirrored coffered ceiling, a vanity with integrated lighting, and a custom Italian closet system. This home also incorporates refined European finishes such as French oak chevron wood flooring, hand-cast plaster corner cartouches and panel molding, decorative custom designed iron grilles and modern European cabinetry.

DEVELOPER & DESIGN CONCEPT

Chevron Partners

**GENERAL CONTRACTOR** 

Lazare Builders

PROJECT ARCHITECT

Meyer & Meyer Architects

MATERIAL SOURCING

Adige Design