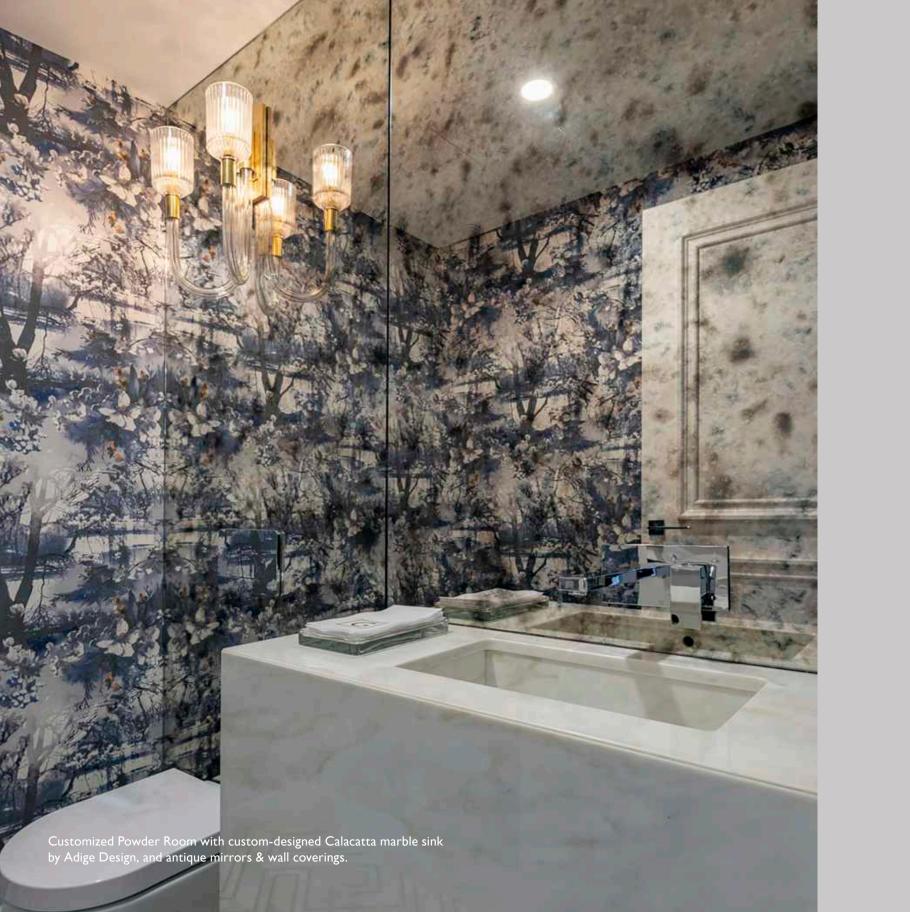

## THE RESIDENCE

Lazare Builders was also hired by the Homeowner for extensive customizations to this Boston Private Residence. Working with the interior designer and a Parisian light artist, Lazare Builders coordinated and installed a custom tubular LED lighting fixture art installation. Additional customizations include a custom linear fireplace and venting wall, a gloss lacquer paint stripe using fine paints of Europe, and custom sinks, tilework, and wall coverings. The Master Suite boasts a custom mirrored coffered ceiling, a vanity with integrated lighting, and a custom Italian closet system. This home also incorporates refined European finishes such as French oak chevron wood flooring, hand-cast plaster corner cartouches and panel molding, decorative custom designed iron grilles and modern European cabinetry.