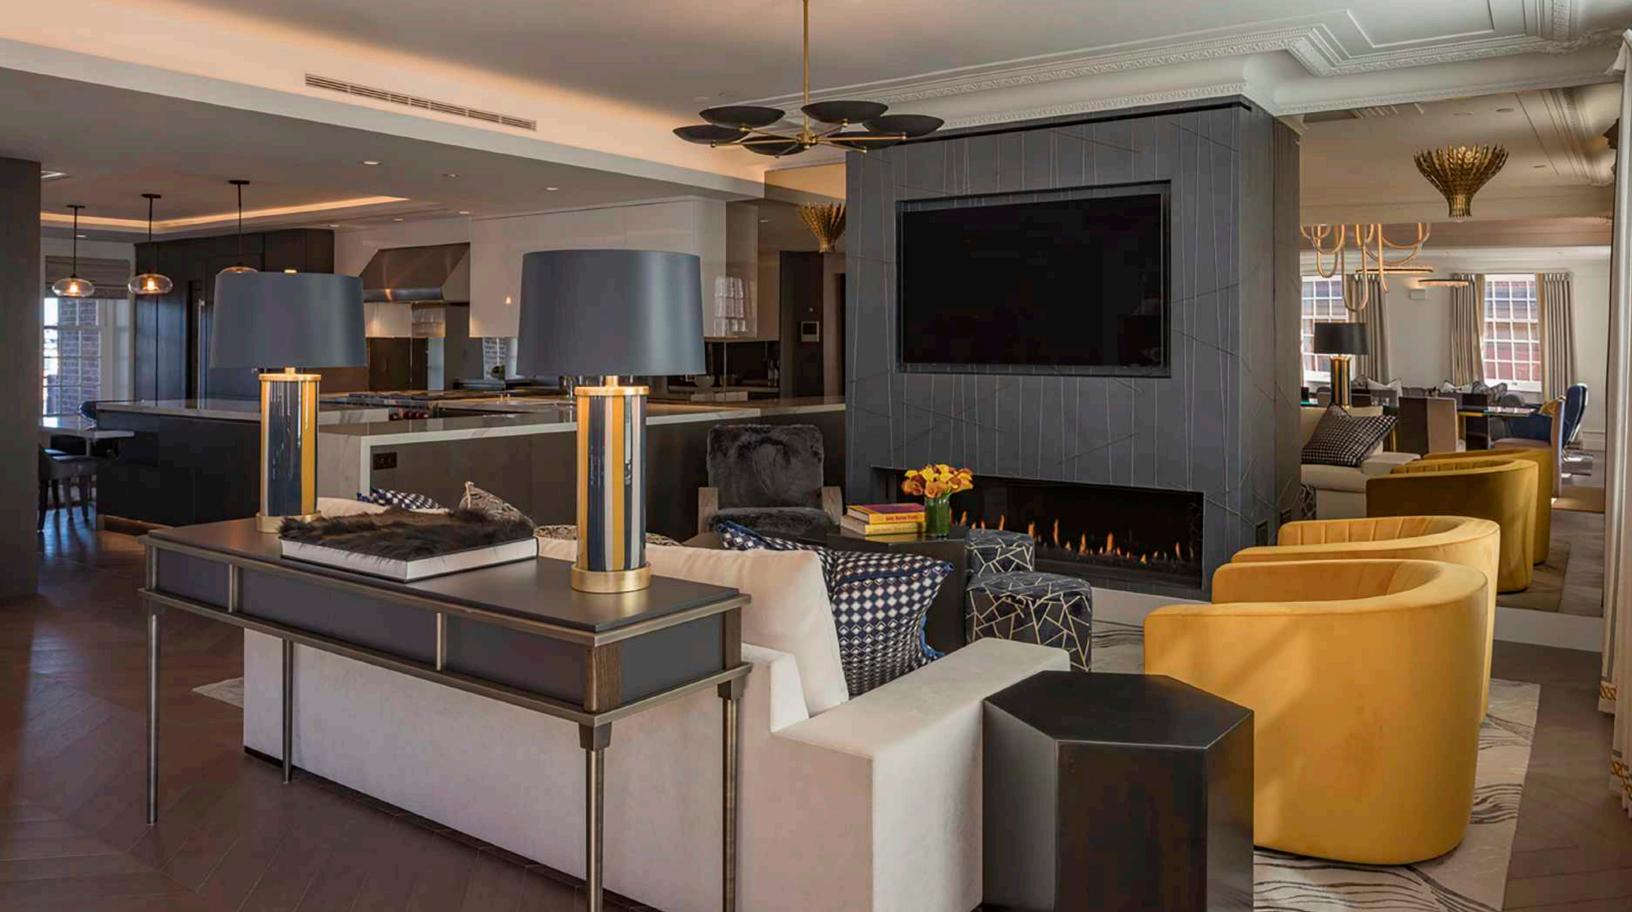

## THE RESIDENCE

Lazare Builders was also hired by the Homeowner for extensive customizations to this Boston Private Residence. Working with the interior designer and a Parisian light artist, Lazare Builders coordinated and installed a custom tubular LED lighting fixture art installation. Additional customizations include a custom linear fireplace and venting wall, a gloss lacquer paint stripe using fine paints of Europe, and custom sinks, tilework, and wall coverings. The Master Suite boasts a custom mirrored coffered ceiling, a vanity with integrated lighting, and a custom Italian closet system. This home also incorporates refined European finishes such as French oak chevron wood flooring, hand-cast plaster corner cartouches and panel molding, decorative custom designed iron grilles and modern European cabinetry.