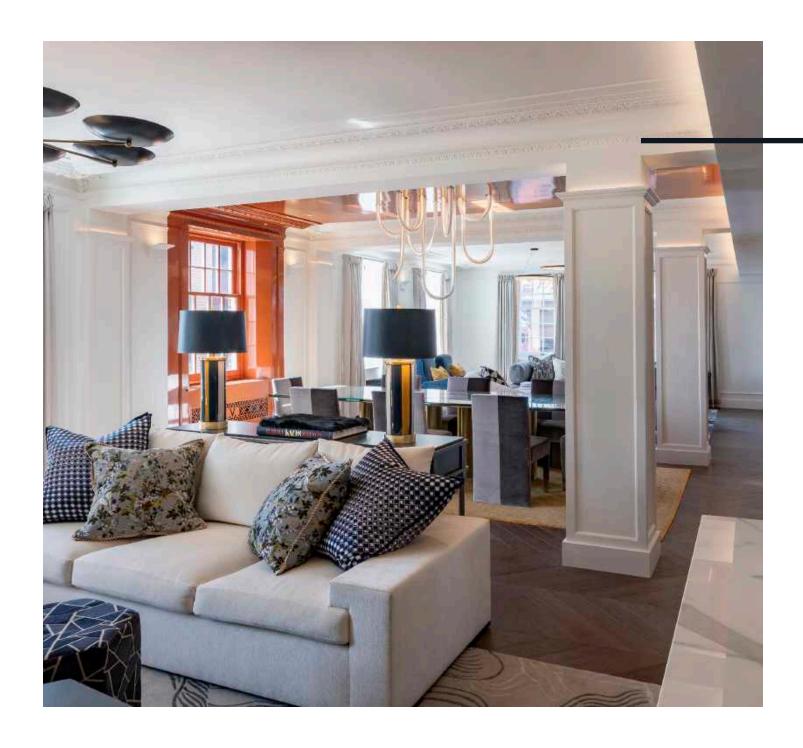

## THE RESIDENCE

Lazare Builders was also hired by the Homeowner for extensive customizations to this Boston Private Residence. Working with the interior designer and a Parisian light artist, Lazare Builders coordinated and installed a custom tubular LED lighting fixture art installation. Additional customizations include a custom linear fireplace and venting wall, a gloss lacquer paint stripe using fine paints of Europe, and custom sinks, tilework, and wall coverings. The Master Suite boasts a custom mirrored coffered ceiling, a vanity with integrated lighting, and a custom Italian closet system. This home also incorporates refined European finishes such as French oak chevron wood flooring, hand-cast plaster corner cartouches and panel molding, decorative custom designed iron grilles and modern European cabinetry.