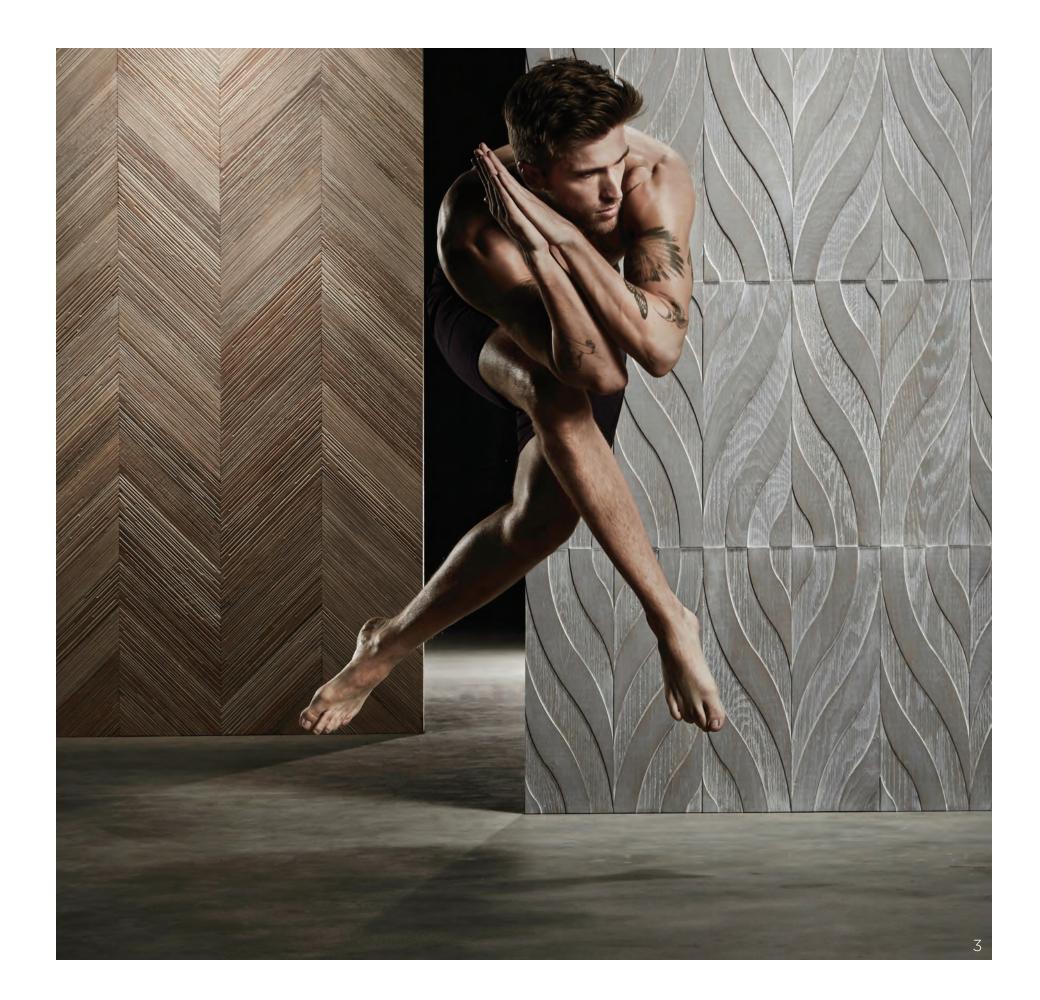

"I am constantly looking at design in terms of how a room is choreographed and how life will move through it." - Jeff Andrews

The Variations collection has a rustic glamorous chic feeling in its entirety. By etching, engraving and raking into the woods, the collection creates another layer rarely seen in wood flooring and wall surfacing products. The collection is graphic and bold, inspired by Andrew's signature blend of visual texture, sophistication, and glamour while evoking aesthetics from Art Deco to Modernism. Simple forms are used in interesting combinations to create movement and evoke emotion, while remaining organic, contemporary and unlike anything else on the market.