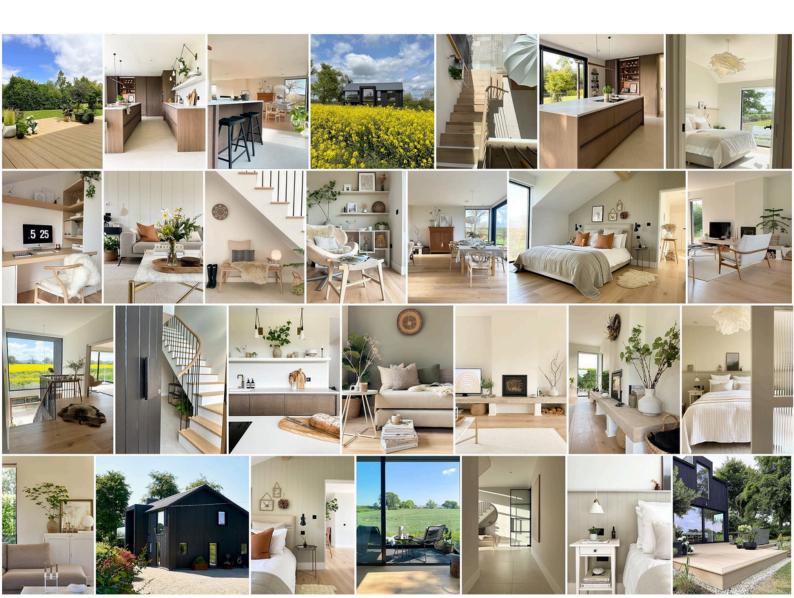

Shoot House Tour 2025

Simply Scandi West Midlands, SY5 13th August 2025

## THEVIBE

An abundance of natural light and calming neutral palette

This Scandinavian-style home, clad in charred Siberian larch (Shou Sugi Ban), is set on a peaceful 1/3-acre plot with views of the Shropshire Hills. The light-filled interiors feature a serene neutral palette, natural textures, and large picture windows framing the countryside. Architectural highlights include a striking double-height entrance with a bespoke staircase and an oversized black oak door, complemented by a gable elevation with metal-framed windows. Outside, the property offers a wooded front, spacious gardens with a decked area and a small pond