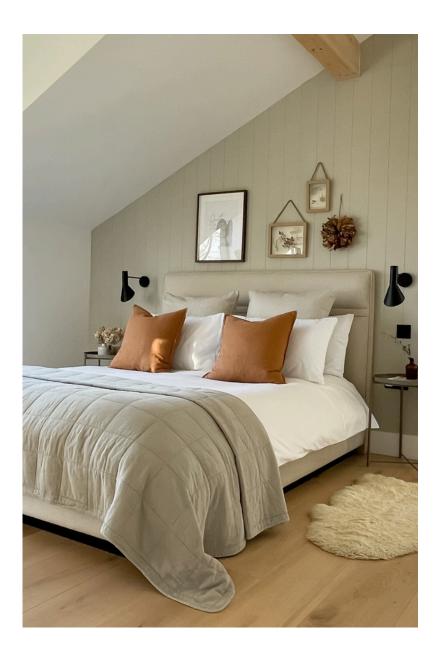

## THEVIBE

An abundance of natural light and calming neutral palette

This Scandinavian-style home, clad in charred Siberian larch (Shou Sugi Ban), is set on a peaceful 1/3-acre plot with views of the Shropshire Hills. The light-filled interiors feature a serene neutral palette, natural textures, and large picture windows framing the countryside. Architectural highlights include a striking double-height entrance with a bespoke staircase and an oversized black oak door, complemented by a gable elevation with metal-framed windows. Outside, the property offers a wooded front, spacious gardens with a decked area and a small pond