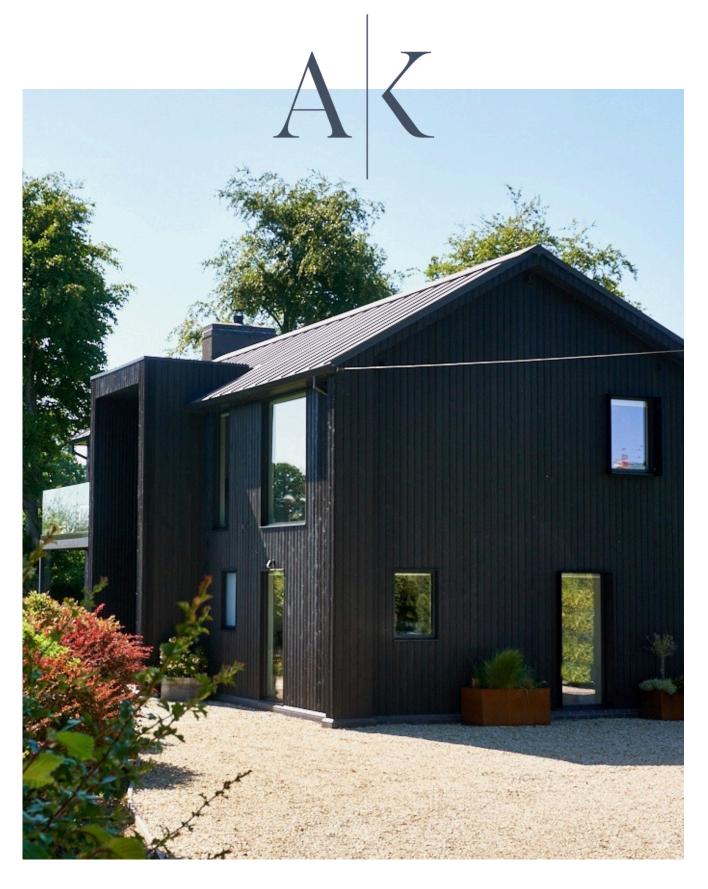

## THEVIBE

An abundance of natural light and calming neutral palette

This Scandinavian-style home, clad in charred Siberian larch (Shou Sugi Ban), is set on a peaceful 1/3-acre plot with views of the Shropshire Hills. The light-filled interiors feature a serene neutral palette, natural textures, and large picture windows framing the countryside. Architectural highlights include a striking double-height entrance with a bespoke staircase and an oversized black oak door, complemented by a gable elevation with metal-framed windows. Outside, the property offers a wooded front, spacious gardens with a decked area and a small pond