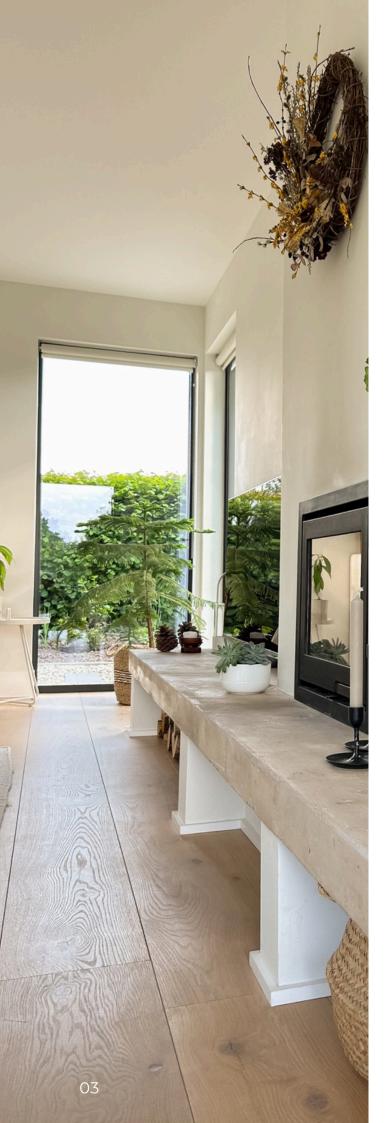

## THEVIBE

An abundance of natural light and calming neutral palette

This Scandinavian-style home, clad in charred Siberian larch (Shou Sugi Ban), is set on a peaceful 1/3-acre plot with views of the Shropshire Hills. The light-filled interiors feature a serene neutral palette, natural textures, and large picture windows framing the countryside. Architectural highlights include a striking double-height entrance with a bespoke staircase and an oversized black oak door, complemented by a gable elevation with metal-framed windows. Outside, the property offers a wooded front, spacious gardens with a decked area and a small pond