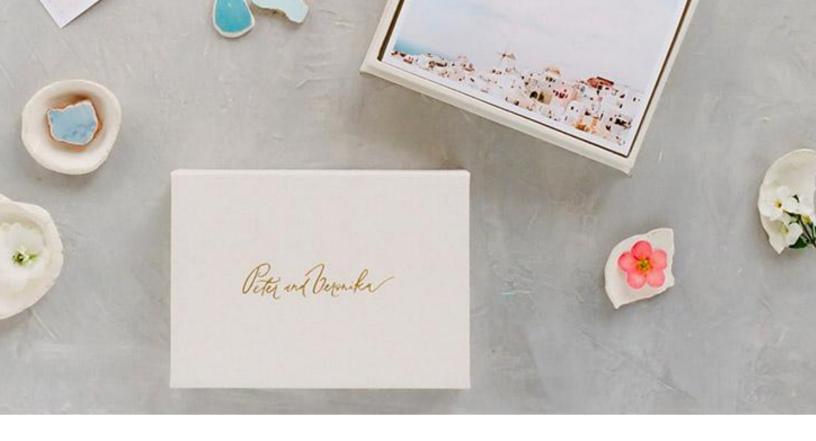

## LINEN PHOTO BOXES

MUSEUM-QUALITY PIECES THAT USE REFINED PARTICLES OF PIGMENT TO CREATE BEAUTIFUL, HIGH-RESOLUTION FINISHED ARTWORK

choose your size

4x6 / 5x7 / 8x10 / 11x14 / 16x20

choose your color