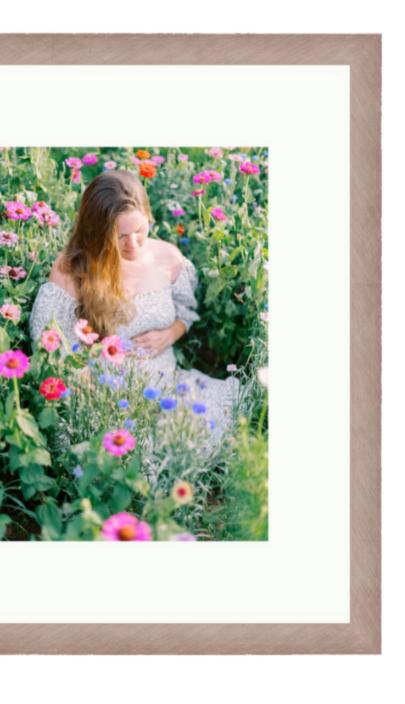

## **CUSTOM FRAMING**

# CUSTOM FRAMING AND WALL GALLERIES

Starting at \$500 per piece

THE HEIRLOOM FLUSMOUNT ALBUM IS BEAUTIFULLY HANDCRAFTED. ITS FLUSHMOUNT PAGES ARE CREATED FROM THICK, ARCHIVAL-QUALITY PHOTOGRAPHIC PAPER. COVER OPTIONS RANGE FROM LINEN TO VELVET TO LEATHER WITH A VARIETY OF COLOR OPTIONS OF YOUR CHOICE. PERSONALIZATION OPTIONS INCLUDESTANDARDAND CUSTOM DEBOSSING AND STUDIO DEBOSSING.

#### CHOOSE YOUR FRAME

Venetian Silver 1.25"
• 1.25" width & 1" depth

Venetian Gold 1.25"
• 1.25" width & 1" depth

Savannah
• 1 5/8" width & 15/16" depth
(Wood imperfections are normal)

• 1 1/2" width & 1" depth (wood imperfections are normal)