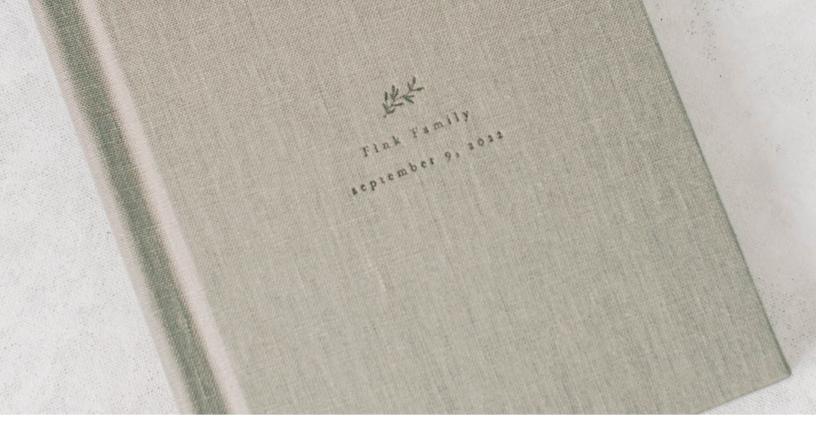

## **HEIRLOOM ALBUMS**

Starting at \$1,200

THE HEIRLOOM FLUSMOUNT ALBUM IS BEAUTIFULLY HANDCRAFTED. ITS FLUSHMOUNT PAGES ARE CREATED FROM THICK, ARCHIVAL-QUALITY PHOTOGRAPHIC PAPER. COVER OPTIONS RANGE FROM LINEN TO VELVET TO LEATHER WITH A VARIETY OF COLOR OPTIONS OF YOUR CHOICE. PERSONALIZATION OPTIONS INCLUDESTANDARDAND CUSTOM DEBOSSING AND STUDIO DEBOSSING.

### CHOOSE YOUR COVER

Linen

Velvet

Leather

Standard Debossing
Design Debossing