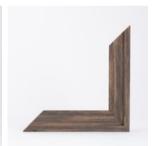

• 7/8" width & 1 1/4" depth (Wood imperfections are normal)

Bristol
• 1 5/8" width & 1 1/8" depth