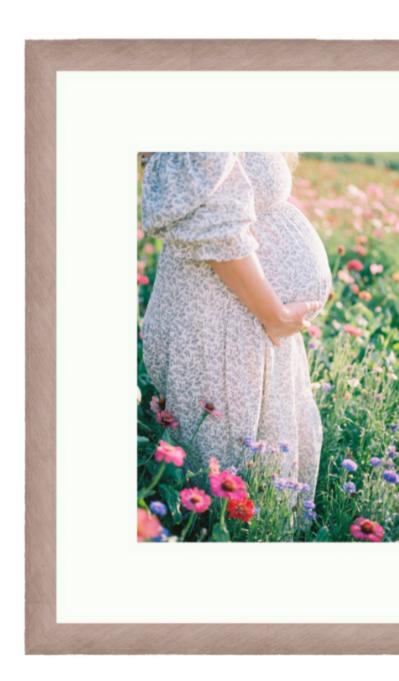

## **CUSTOM FRAMING**

# CUSTOM FRAMING AND WALL GALLERIES

Starting at \$500 per piece

THE HEIRLOOM FLUSMOUNT ALBUM IS BEAUTIFULLY HANDCRAFTED. ITS FLUSHMOUNT PAGES ARE CREATED FROM THICK, ARCHIVAL-QUALITY PHOTOGRAPHIC PAPER. COVER OPTIONS RANGE FROM LINEN TO VELVET TO LEATHER WITH A VARIETY OF COLOR OPTIONS OF YOUR CHOICE. PERSONALIZATION OPTIONS INCLUDESTANDARDAND CUSTOM DEBOSSING AND STUDIO DEBOSSING.