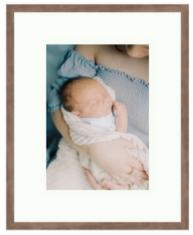

## **CUSTOM FRAMING**

# CUSTOM FRAMING AND WALL GALLERIES

Starting at \$500 per piece

THE HEIRLOOM FLUSMOUNT ALBUM IS BEAUTIFULLY HANDCRAFTED. ITS FLUSHMOUNT PAGES ARE CREATED FROM THICK, ARCHIVAL-QUALITY PHOTOGRAPHIC PAPER. COVER OPTIONS RANGE FROM LINEN TO VELVET TO LEATHER WITH A VARIETY OF COLOR OPTIONS OF YOUR CHOICE. PERSONALIZATION OPTIONS INCLUDESTANDARDAND CUSTOM DEBOSSING AND STUDIO DEBOSSING.