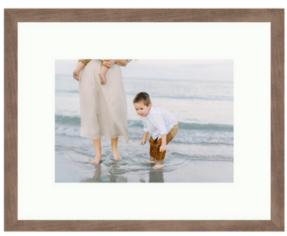

## **CUSTOM FRAMING**

# CUSTOM FRAMING AND WALL GALLERIES

Starting at \$500 per piece

THE HEIRLOOM FLUSMOUNT ALBUM IS BEAUTIFULLY HANDCRAFTED. ITS FLUSHMOUNT PAGES ARE CREATED FROM THICK, ARCHIVAL-QUALITY PHOTOGRAPHIC PAPER. COVER OPTIONS RANGE FROM LINEN TO VELVET TO LEATHER WITH A VARIETY OF COLOR OPTIONS OF YOUR CHOICE. PERSONALIZATION OPTIONS INCLUDESTANDARDAND CUSTOM DEBOSSING AND STUDIO DEBOSSING.