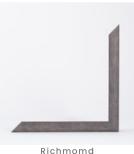

## **CUSTOM FRAMING**

#### CHOOSE YOUR FRAME

Venetian Silver 1.25"
• 1.25" width & 1" depth

Venetian Gold 1.25"
• 1.25" width & 1" depth

Savannah
• 1 5/8" width & 15/16" depth
(Wood imperfections are normal)

• 1 1/2" width & 1" depth (wood imperfections are normal)