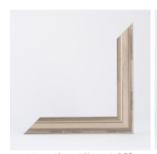

#### CHOOSE YOUR FRAME

Venetian Silver 1.25"
• 1.25" width & 1" depth

Venetian Gold 1.25"
• 1.25" width & 1" depth

Savannah
• 1 5/8" width & 15/16" depth
(Wood imperfections are normal)

• 1 1/2" width & 1" depth (wood imperfections are normal)