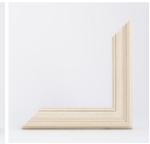

## **CUSTOM FRAMING**

#### CHOOSE YOUR FRAME

Venetian Silver 1.25"
• 1.25" width & 1" depth

Venetian Gold 1.25"
• 1.25" width & 1" depth

Savannah
• 1 5/8" width & 15/16" depth
(Wood imperfections are normal)

• 1 1/2" width & 1" depth (wood imperfections are normal)