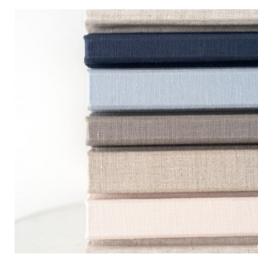

## **HEIRLOOM ALBUMS**

Starting at \$1,200

THE HEIRLOOM FLUSMOUNT ALBUM IS BEAUTIFULLY HANDCRAFTED. ITS FLUSHMOUNT PAGES ARE CREATED FROM THICK, ARCHIVAL-QUALITY PHOTOGRAPHIC PAPER. COVER OPTIONS RANGE FROM LINEN TO VELVET TO LEATHER WITH A VARIETY OF COLOR OPTIONS OF YOUR CHOICE. PERSONALIZATION OPTIONS INCLUDESTANDARDAND CUSTOM DEBOSSING AND STUDIO DEBOSSING.

### CHOOSE YOUR COVER

Linen

Velvet

Leather

Standard Debossing
Design Debossing