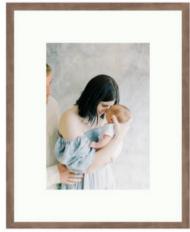

## **CUSTOM FRAMING**

# CUSTOM FRAMING AND WALL GALLERIES

Starting at \$500 per piece

THE HEIRLOOM FLUSMOUNT ALBUM IS BEAUTIFULLY HANDCRAFTED. ITS FLUSHMOUNT PAGES ARE CREATED FROM THICK, ARCHIVAL-QUALITY PHOTOGRAPHIC PAPER. COVER OPTIONS RANGE FROM LINEN TO VELVET TO LEATHER WITH A VARIETY OF COLOR OPTIONS OF YOUR CHOICE. PERSONALIZATION OPTIONS INCLUDESTANDARDAND CUSTOM DEBOSSING AND STUDIO DEBOSSING.