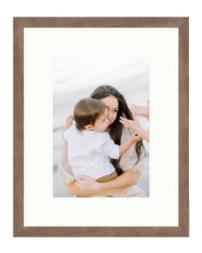

## **CUSTOM FRAMING**

# CUSTOM FRAMING AND WALL GALLERIES

Starting at \$500 per piece

THE HEIRLOOM FLUSMOUNT ALBUM IS BEAUTIFULLY HANDCRAFTED. ITS FLUSHMOUNT PAGES ARE CREATED FROM THICK, ARCHIVAL-QUALITY PHOTOGRAPHIC PAPER. COVER OPTIONS RANGE FROM LINEN TO VELVET TO LEATHER WITH A VARIETY OF COLOR OPTIONS OF YOUR CHOICE. PERSONALIZATION OPTIONS INCLUDESTANDARDAND CUSTOM DEBOSSING AND STUDIO DEBOSSING.