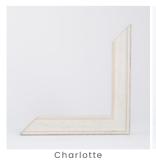

#### CHOOSE YOUR FRAME

Venetian Silver 1.25"
• 1.25" width & 1" depth

Venetian Gold 1.25"
• 1.25" width & 1" depth

Savannah
• 1 5/8" width & 15/16" depth
(Wood imperfections are normal)

• 1 1/2" width & 1" depth (wood imperfections are normal)