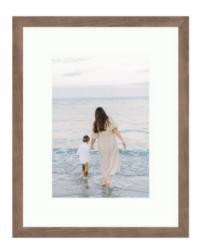

## **CUSTOM FRAMING**

# CUSTOM FRAMING AND WALL GALLERIES

Starting at \$500 per piece

THE HEIRLOOM FLUSMOUNT ALBUM IS BEAUTIFULLY HANDCRAFTED. ITS FLUSHMOUNT PAGES ARE CREATED FROM THICK, ARCHIVAL-QUALITY PHOTOGRAPHIC PAPER. COVER OPTIONS RANGE FROM LINEN TO VELVET TO LEATHER WITH A VARIETY OF COLOR OPTIONS OF YOUR CHOICE. PERSONALIZATION OPTIONS INCLUDESTANDARDAND CUSTOM DEBOSSING AND STUDIO DEBOSSING.