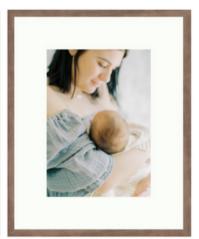

## **CUSTOM FRAMING**

# CUSTOM FRAMING AND WALL GALLERIES

Starting at \$500 per piece

THE HEIRLOOM FLUSMOUNT ALBUM IS BEAUTIFULLY HANDCRAFTED. ITS FLUSHMOUNT PAGES ARE CREATED FROM THICK, ARCHIVAL-QUALITY PHOTOGRAPHIC PAPER. COVER OPTIONS RANGE FROM LINEN TO VELVET TO LEATHER WITH A VARIETY OF COLOR OPTIONS OF YOUR CHOICE. PERSONALIZATION OPTIONS INCLUDESTANDARDAND CUSTOM DEBOSSING AND STUDIO DEBOSSING.