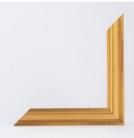

#### CHOOSE YOUR FRAME

Venetian Silver 1.25"
• 1.25" width & 1" depth

Venetian Gold 1.25"
• 1.25" width & 1" depth

Savannah
• 1 5/8" width & 15/16" depth
(Wood imperfections are normal)

• 1 1/2" width & 1" depth (wood imperfections are normal)