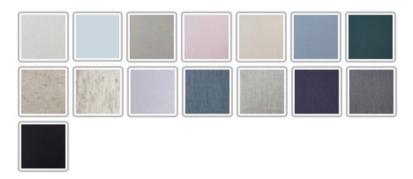

## LINEN PHOTO BOXES

MUSEUM-QUALITY PIECES THAT USE REFINED PARTICLES OF PIGMENT TO CREATE BEAUTIFUL, HIGH-RESOLUTION FINISHED ARTWORK

choose your size

4x6 / 5x7 / 8x10 / 11x14 / 16x20

choose your color