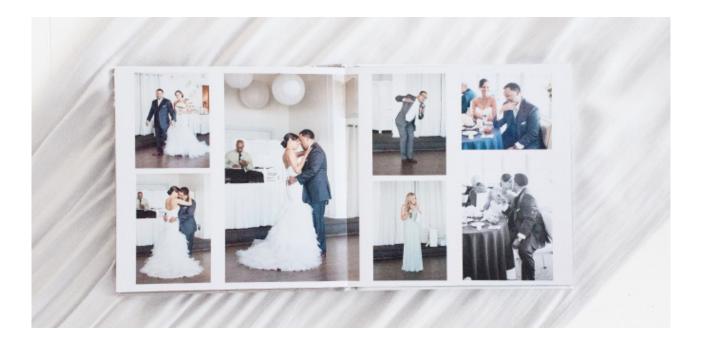

The thick, 1.5mm, flush mount pages allow for lay-flat panoramic spreads without any bulging gutters, and the rigid pages won't curl or wrinkle.

Each spread is custom designed to look exactly the way you'd like them.

The number of pages in your album will typically be determined by the number of photos you choose. I typically recommend including 4-5 photos per spread. For example, a 10-spread (20-page) album would typically fit 40-50 photos.