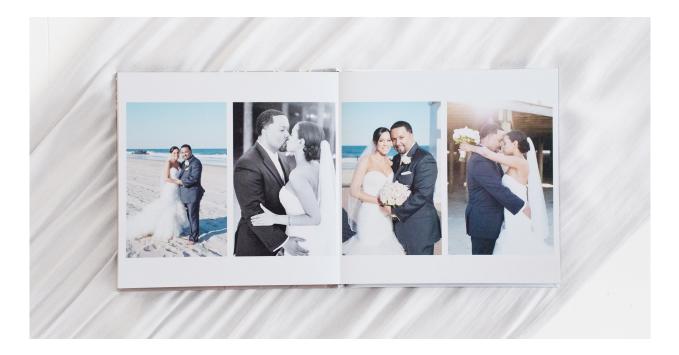

The thick, 1.5mm, flush mount pages allow for lay-flat panoramic spreads without any bulging gutters, and the rigid pages won't curl or wrinkle.

Each spread is custom designed to look exactly the way you'd like them.

The number of pages in your album will typically be determined by the number of photos you choose. I typically recommend including 4-5 photos per spread. For example, a 10-spread (20-page) album would typically fit 40-50 photos.