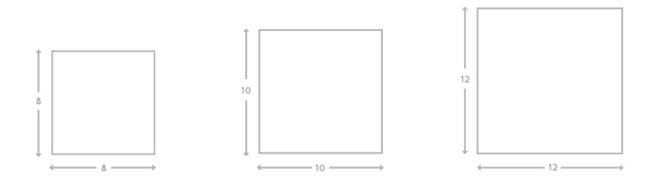

## ALBUM SIZE OPTIONS

The most popular size is the 10" x 10" album. 8" x 8" albums make great coffe table books or gifts. 12" x 12" is the largest option.