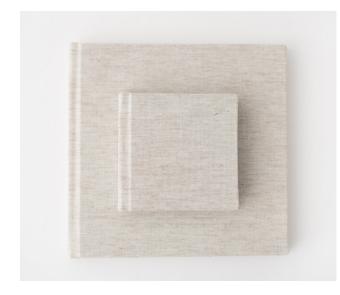

If you'd like to buy an exact duplicate of an album (same design, cover, and size), each duplicate album is 20% off.

8" x 8" Parent Albums (exact duplicate albums in a smaller size) are available at a reduced price with any album order and make great gifts for parents or relatives. The parent albums will contain the exact same photo layouts & cover material as the original album. (Cameo windows and text are not available on parent albums.)

#### 8"x8" PARENT ALBUMS

Parent albums (exact duplicate 8" x 8" albums) are available at a reduced price with any album order and make great gifts for parents or relatives. The parent albums will contain the exact same photo layouts & cover material as the original album.