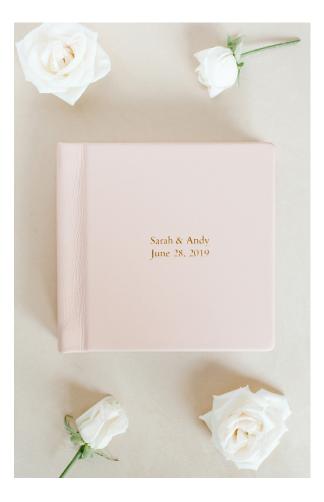

The cover can be customized by adding debossed text (with your names or wedding date) or a cameo window to showcase your favorite photo.

Pricing & Packages Subject to Change 12/2023

### 3) OPTIONAL COVER ADD-ONs

Your album can be personalized by adding text to the cover with your names and/or wedding date (+\$40 per line of text). Text debossing is available in clear, gold, matte gold, silver, rose gold, or white in a variety of fonts.