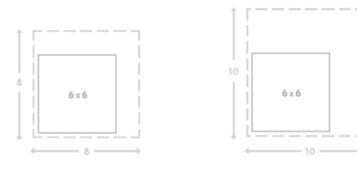

## ALBUM SIZE OPTIONS

The most popular size is the 10" x 10" album. 8" x 8" albums make great coffe table books or gifts. 12" x 12" is the largest option.