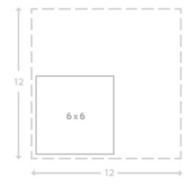

## ALBUM SIZE OPTIONS

The most popular size is the 10" x 10" album. 8" x 8" albums make great coffe table books or gifts. 12" x 12" is the largest option.