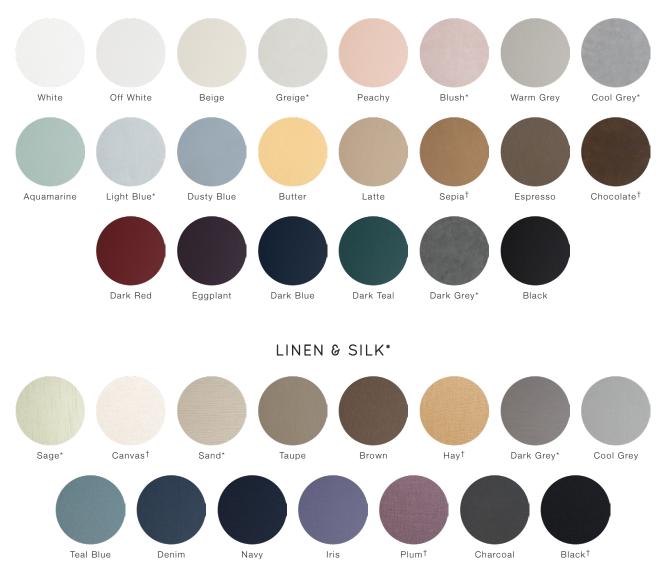

After determining what photos you'd like in the album, we'll discuss design and layout options for your custom flush mount album. Albums are available in three different sizes with various cover options: leather, suede, linen, and silk. The most popular option is a 10"x10" linen album with 32 pages and around 80 photos for \$1000 + *NY* sales tax.

#### LEATHER & SUEDE\*