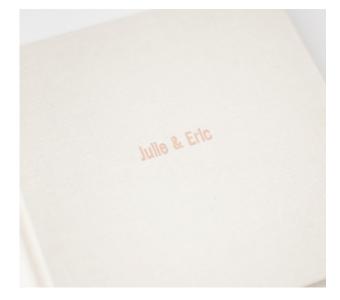

### 3) OPTIONAL COVER ADD-ONs

Your album can be personalized by adding text to the cover with your names and/or wedding date (+\$40 per line of text). Text debossing is available in clear, gold, matte gold, silver, rose gold, or white in a variety of fonts.

#### TEXT DEBOSSING