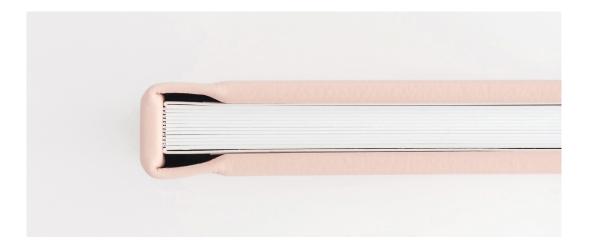

The thick, 1.5mm, flush mount pages allow for lay-flat panoramic spreads without any bulging gutters, and the rigid pages won't curl or wrinkle.

Each spread is custom designed to look exactly the way you'd like them.