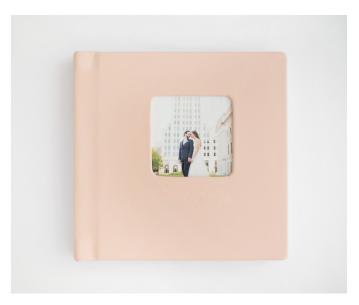

You can also add a cameo window with your favorite image on the cover (+\$50).

#### CAMEO WINDOW