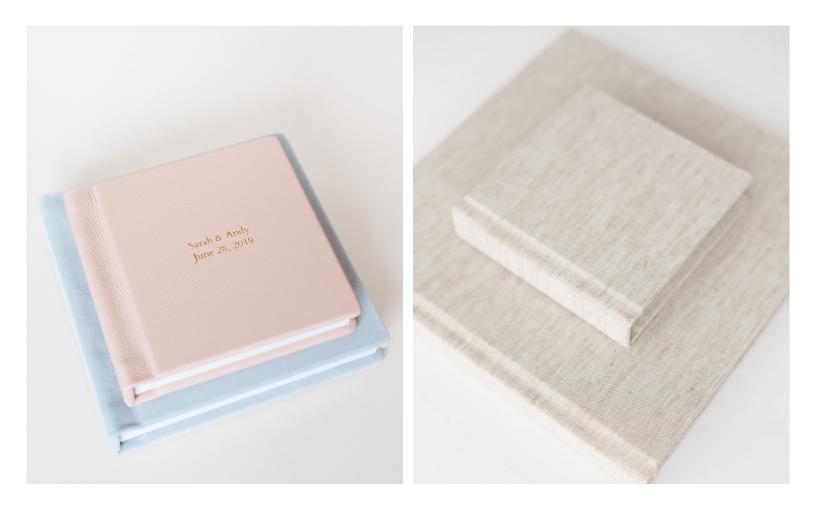

#### LEATHER & SUEDE\*

The cover can be customized by adding debossed text (with your names or wedding date) or a cameo window to showcase your favorite photo.

Pricing & Packages Subject to Change 12/2023