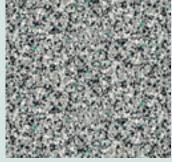

Night Sky™ (Small) N61 Black Base

Outback<sup>™</sup> (Small) Y56 Merino Base

Pebble™ (Small) N23 Neutral Grey Base

Red Earth™ (Small) Y56 Merino Base

Slate™ (Small) N43 Pipeline Grey Base

Suede™ (Small) N23 Neutral Grey Base