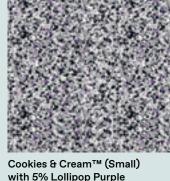

with 5% Lollipop Purple N43 Pipeline Grey Base

Ice™ (Small) with 5% Lollipop Purple N14 White Base

Toffee Apple Red™

Carbon Black™ (Small) with 10% Toffee Apple Red N61 Black Base

Cookies & Cream™ (Small) with 5% Toffee Apple Red N43 Pipeline Grey Base