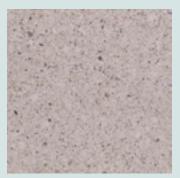

Night Sky™ (Small) N61 Black Base

Outback<sup>™</sup> (Small) Y56 Merino Base

Pebble™ (Small) N23 Neutral Grey Base

Red Earth™ (Small) Y56 Merino Base

Slate™ (Small) N43 Pipeline Grey Base

Suede™ (Small) N23 Neutral Grey Base

Suede™ (Small) N43 Pipeline Grey Base

Suede™ (Nano) Y56 Merino Base