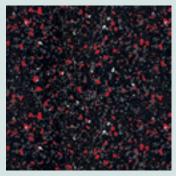

Night Sky™ (Small) N61 Black Base

Outback<sup>™</sup> (Small) Y56 Merino Base

Pebble™ (Small) N23 Neutral Grey Base

Red Earth™ (Small) Y56 Merino Base

Slate™ (Small) N43 Pipeline Grey Base

Suede™ (Small) N23 Neutral Grey Base

Suede™ (Small) N43 Pipeline Grey Base

Suede™ (Nano) Y56 Merino Base