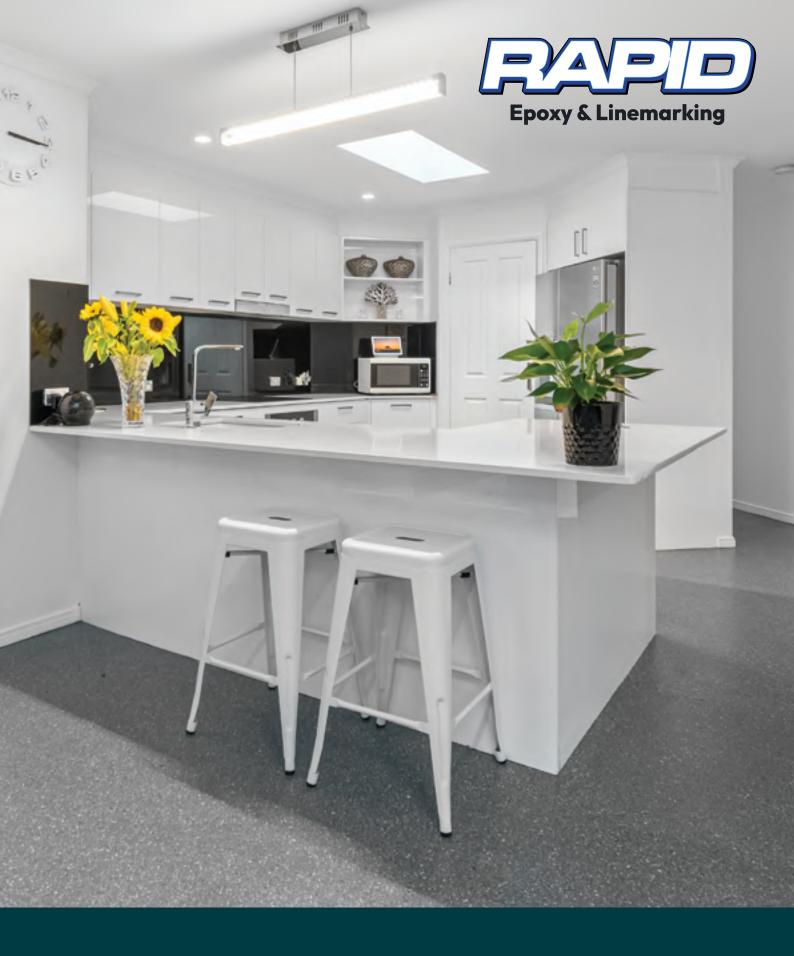

#### **Ultra Flake®**

Ultra Flake® is a decorative, hard wearing, mould resistant and hygienic coating system that is perfect for any home or commercial area. This application is available in 5 varieties of finishes to suit both interior and exterior settings. From a semi-textured and slip resistant patio to a high gloss and smooth interior of home or office, we offer finishes to suit every client. Due to its range of colour options, Ultra Flake® systems have become a desirable and competitive modern flooring alternative to carpet and tiles.

Essential Finish: Semi-textured finish | Crystal Finish: Semi-textured gloss finish | Showroom Finish: Lightly textured gloss finish | Diamond Finish: High gloss finish | Grip Finish: Slip-resistant finish