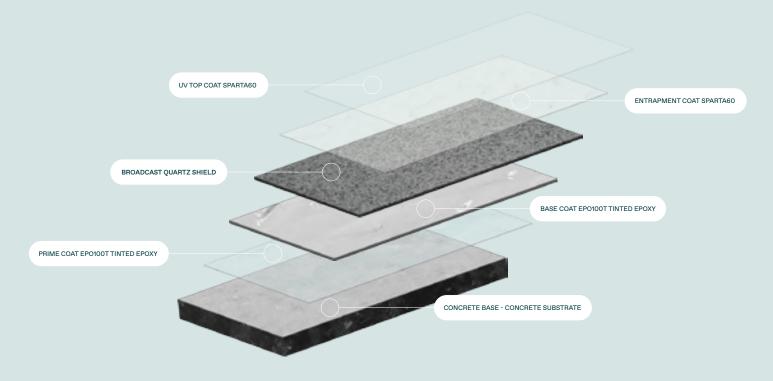

#### Quartz Shield®

Quartz Shield is an exciting and versatile coating system developed by All Purpose Coatings. It offers a wide range of benefits and desirable characteristics, making it suitable for various applications.

The Quartz Shield system provides customers with options for different levels of slip resistance, depending on the grit used. What sets this system apart is the use of Quartz as the slip-resistant additive instead of traditional Silica Sand. The durability and hardness of Quartz Shield ensures long-lasting performance and visual appeal. The system is based on EPO100T® Tinted Epoxy, an APAS approved, Australian-manufactured product with 20 years of proven experience and excellence.

## Quartz Shield® 5 Coat System

AUSTRALIAN OWNED, AUSTRALIAN MANUFACTURED PRODUCTS.

0404 157 137

troy@rapidel.com.au

rapidepoxylinemarking.com.au

PRODUCTS BY:

PRODUCTS BY:

ALL PURPOSE COATINGS