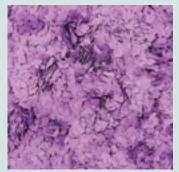

Bubblegum Blue™

Carbon Black™ (Small) with 10% Bubblegum Blue N61 Black Base

Cookies & Cream™ (Small) with 5% Bubblegum Blue N43 Pipeline Grey Base

Ice™ (Small) with 5% Bubblegum Blue N14 White Base

Mango Swirl™