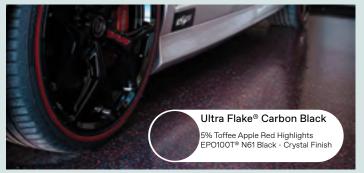

### Ultra Flake® *Highlights*

Highlights are the ultimate way to add a pop of colour to your home, office or commercial space. The exciting colours available in the Highlights range are ideal for adding to an existing Ultra Flake system, allowing you to choose an exceptional floor coating system and add a personalised and unique touch.

Popular in blends of 5%, 10% and 15%, Ultra Flake® Highlights allow you to customise your Ultra Flake system, helping you attain your dream floor.

Essential Finish: Semi-textured finish | Crystal Finish: Semi-textured gloss finish | Showroom Finish: Lightly textured gloss finish Diamond Finish: High gloss finish | Grip Finish: Slip-resistant finish

Bubblegum Blue™

Carbon Black™ (Small) with 10% Bubblegum Blue N61 Black Base

Cookies & Cream™ (Small) with 5% Bubblegum Blue N43 Pipeline Grey Base

Ice™ (Small) with 5% Bubblegum Blue N14 White Base

Mango Swirl™