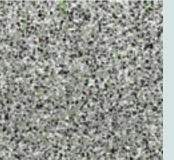

N64 Dark Grey Base

N43 Pipeline Grey Base

N23 Neutral Grey Base

N23 Neutral Grey Base

**Graphite™ (Nano)** N64 Dark Grey Base

Heritage™ (Small) N64 Dark Grey Base

**Ice™ (Small)** N14 White Base

Mist™ (Small) N23 Neutral Grey Base