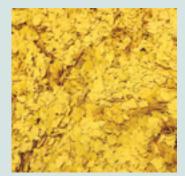

Night Sky™ (Small) N61 Black Base

Outback<sup>™</sup> (Small) Y56 Merino Base

Pebble™ (Small) N23 Neutral Grey Base

Red Earth™ (Small) Y56 Merino Base

Slate™ (Small) N43 Pipeline Grey Base

Suede™ (Small) N23 Neutral Grey Base