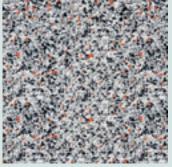

N64 Dark Grey Base

N43 Pipeline Grey Base

N23 Neutral Grey Base

N23 Neutral Grey Base

**Graphite™ (Nano)** N64 Dark Grey Base

Heritage™ (Small) N64 Dark Grey Base

**Ice™ (Small)** N14 White Base

Mist™ (Small) N23 Neutral Grey Base