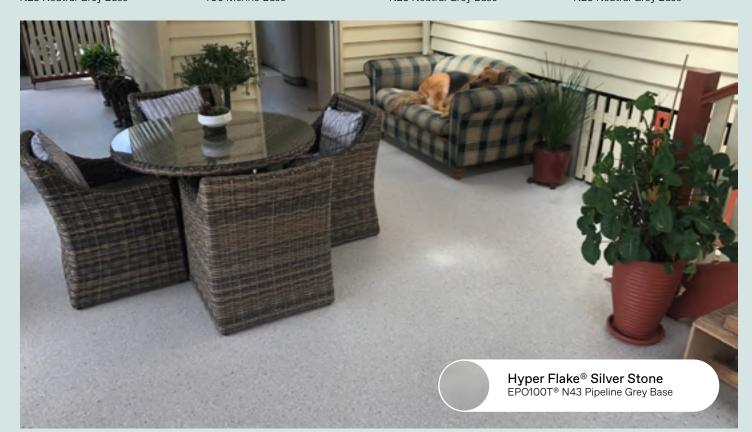

#### Hyper Flake®

Hyper Flake® is a decorative flooring system that captures the beauty and warmth of a natural stone finish. An alternative to the traditional polished floor, offering a consistent polished concrete look and a finish that has been formulated with durability at the forefront of requirements. Hyper Flake® Systems completed in our Crystal Finish have a satin, semitextured and seamless finish offering a modern, tough, hygienic and grout-free floor. Our Diamond Finish will take your floor to another level of sophistication with additional depth and gloss. Hyper Flake® Signature Series is an easy to maintain long term solution that brings elegance into your space. Don't settle for anything less than stunning!

Silver Stone™ N23 Neutral Grey Base