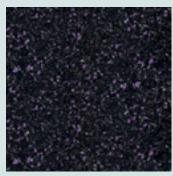

Night Sky™ (Small) N61 Black Base

Outback<sup>™</sup> (Small) Y56 Merino Base

Pebble™ (Small) N23 Neutral Grey Base

Red Earth™ (Small) Y56 Merino Base

Slate™ (Small) N43 Pipeline Grey Base

Suede™ (Small) N23 Neutral Grey Base