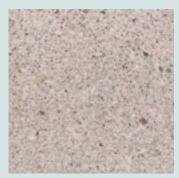

Camo<sup>™</sup> (Nano) N43 Pipeline Grey Base

Carbon Black™ (Small) N61 Black Base

Capri™ (Small) Y56 Merino Base

Cookies & Cream™ (Large) N43 Pipeline Grey Base

N64 Dark Grey Base

N43 Pipeline Grey Base

N23 Neutral Grey Base

N23 Neutral Grey Base

**Graphite™ (Nano)** N64 Dark Grey Base

Heritage™ (Small) N64 Dark Grey Base

**Ice™ (Small)** N14 White Base

Mist™ (Small) N23 Neutral Grey Base