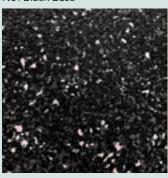

Night Sky™ (Small) N61 Black Base

Outback<sup>™</sup> (Small) Y56 Merino Base

Pebble™ (Small) N23 Neutral Grey Base

Red Earth™ (Small) Y56 Merino Base

Slate™ (Small) N43 Pipeline Grey Base

Suede™ (Small) N23 Neutral Grey Base