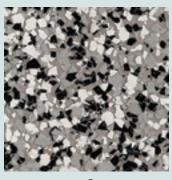

### Ultra Flake® *Highlights*

Highlights are the ultimate way to add a pop of colour to your home, office or commercial space. The exciting colours available in the Highlights range are ideal for adding to an existing Ultra Flake system, allowing you to choose an exceptional floor coating system and add a personalised and unique touch.

Popular in blends of 5%, 10% and 15%, Ultra Flake® Highlights allow you to customise your Ultra Flake system, helping you attain your dream floor.

Essential Finish: Semi-textured finish | Crystal Finish: Semi-textured gloss finish | Showroom Finish: Lightly textured gloss finish Diamond Finish: High gloss finish | Grip Finish: Slip-resistant finish

Carbon Black™ (Small) with 10% Mango Swirl N61 Black Base

Cookies & Cream™ (Small) with 5% Mango Swirl N43 Pipeline Grey Base

Ice™ (Small) with 5% Mango Swirl N14 White Base

Lollipop Purple™

Carbon Black™ (Small) with 10% Lollipop Purple N61 Black Base