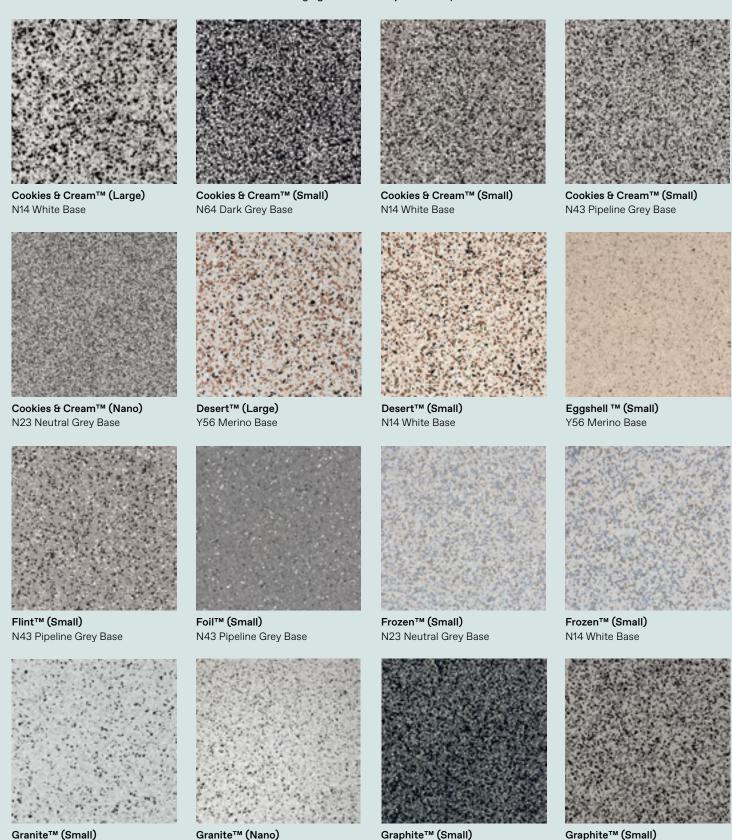

#### **Ultra Flake®**

Essential Finish: Semi-textured finish | Crystal Finish: Semi-textured gloss finish | Showroom Finish: Lightly textured gloss finish | Diamond Finish: High gloss finish | Grip Finish: Slip-resistant finish

N64 Dark Grey Base

N43 Pipeline Grey Base

N23 Neutral Grey Base

N23 Neutral Grey Base

**Graphite™ (Nano)** N64 Dark Grey Base

Heritage™ (Small) N64 Dark Grey Base

**Ice™ (Small)** N14 White Base

Mist™ (Small) N23 Neutral Grey Base