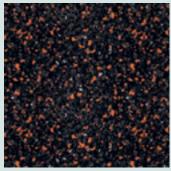

Night Sky™ (Small) N61 Black Base

Outback<sup>™</sup> (Small) Y56 Merino Base

Pebble™ (Small) N23 Neutral Grey Base

Red Earth™ (Small) Y56 Merino Base

Slate™ (Small) N43 Pipeline Grey Base

Suede™ (Small) N23 Neutral Grey Base