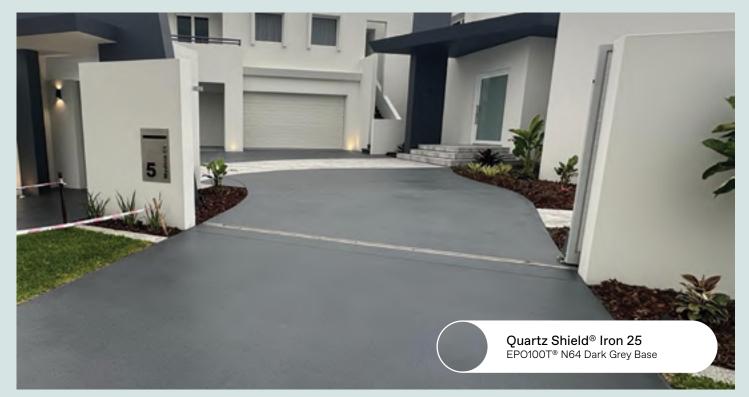

#### Quartz Shield®

Quartz Shield is an exciting and versatile coating system developed by All Purpose Coatings. It offers a wide range of benefits and desirable characteristics, making it suitable for various applications.

The Quartz Shield system provides customers with options for different levels of slip resistance, depending on the grit used. What sets this system apart is the use of Quartz as the slip-resistant additive instead of traditional Silica Sand. The durability and hardness of Quartz Shield ensures long-lasting performance and visual appeal. The system is based on EPO100T® Tinted Epoxy, an APAS approved, Australian-manufactured product with 20 years of proven experience and excellence.