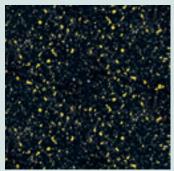

Night Sky™ (Small) N61 Black Base

Outback<sup>™</sup> (Small) Y56 Merino Base

Pebble™ (Small) N23 Neutral Grey Base

Red Earth™ (Small) Y56 Merino Base

Slate™ (Small) N43 Pipeline Grey Base

Suede™ (Small) N23 Neutral Grey Base