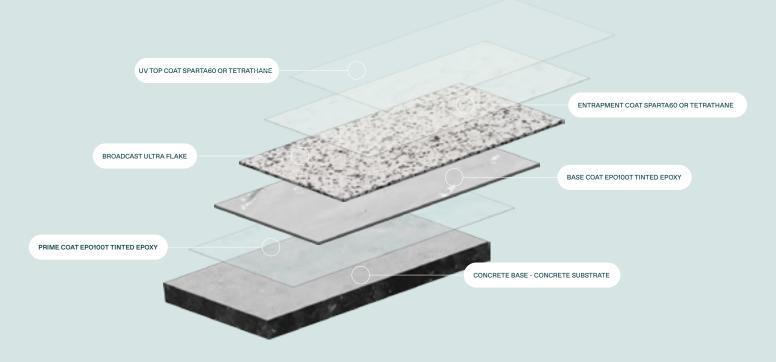

# Ultra Flake® Essential Finish 5 Coat System

AUSTRALIAN OWNED, AUSTRALIAN MANUFACTURED PRODUCTS.

0404 157 137

troy@rapidel.com.au

rapidepoxylinemarking.com.au

PRODUCTS BY:

#### **Ultra Flake®**

Ultra Flake® is a decorative, hard wearing, mould resistant and hygienic coating system that is perfect for any home or commercial area. This application is available in 5 varieties of finishes to suit both interior and exterior settings. From a semi-textured and slip resistant patio to a high gloss and smooth interior of home or office, we offer finishes to suit every client. Due to its range of colour options, Ultra Flake® systems have become a desirable and competitive modern flooring alternative to carpet and tiles.