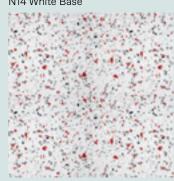

N64 Dark Grey Base

N43 Pipeline Grey Base

N23 Neutral Grey Base

N23 Neutral Grey Base

**Graphite™ (Nano)** N64 Dark Grey Base

Heritage™ (Small) N64 Dark Grey Base

**Ice™ (Small)** N14 White Base

Mist™ (Small) N23 Neutral Grey Base