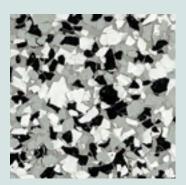

### Ultra Flake® *Highlights*

Highlights are the ultimate way to add a pop of colour to your home, office or commercial space. The exciting colours available in the Highlights range are ideal for adding to an existing Ultra Flake system, allowing you to choose an exceptional floor coating system and add a personalised and unique touch.

Popular in blends of 5%, 10% and 15%, Ultra Flake® Highlights allow you to customise your Ultra Flake system, helping you attain your dream floor.

Essential Finish: Semi-textured finish | Crystal Finish: Semi-textured gloss finish | Showroom Finish: Lightly textured gloss finish Diamond Finish: High gloss finish | Grip Finish: Slip-resistant finish

Bubblegum Blue™

Carbon Black™ (Small) with 10% Bubblegum Blue N61 Black Base

Cookies & Cream™ (Small) with 5% Bubblegum Blue N43 Pipeline Grey Base

Ice™ (Small) with 5% Bubblegum Blue N14 White Base

Mango Swirl™