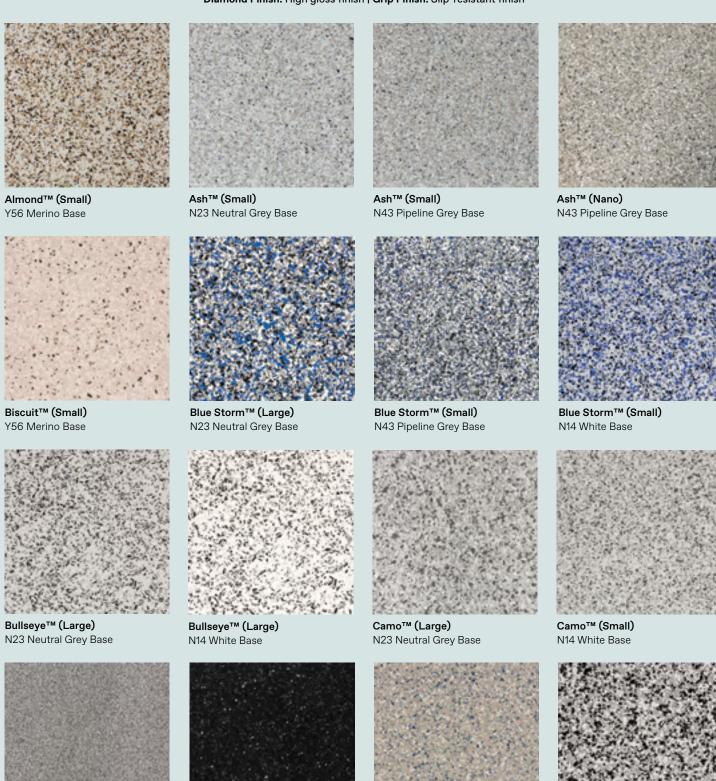

#### **Ultra Flake®**

Ultra Flake® is a decorative, hard wearing, mould resistant and hygienic coating system that is perfect for any home or commercial area. This application is available in 5 varieties of finishes to suit both interior and exterior settings. From a semi-textured and slip resistant patio to a high gloss and smooth interior of home or office, we offer finishes to suit every client. Due to its range of colour options, Ultra Flake® systems have become a desirable and competitive modern flooring alternative to carpet and tiles.

Essential Finish: Semi-textured finish | Crystal Finish: Semi-textured gloss finish | Showroom Finish: Lightly textured gloss finish | Diamond Finish: High gloss finish | Grip Finish: Slip-resistant finish