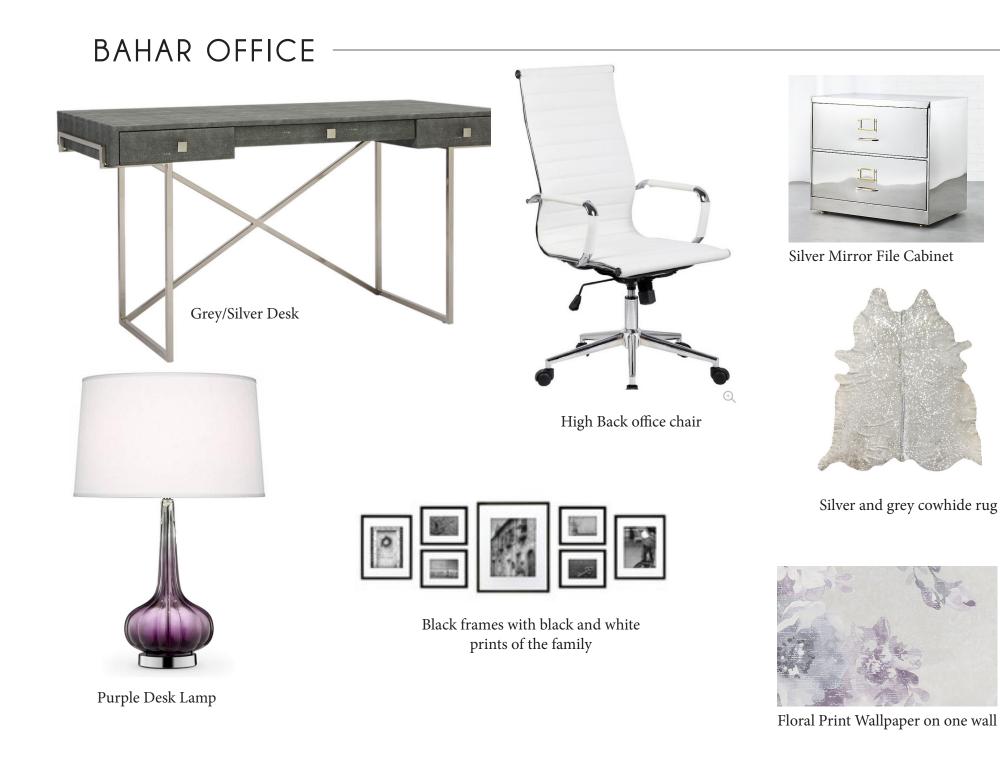

remotely reminds me of.

### FRONT DESK.



\*Front desk design with half metal and half wood, and metal offset logo.



Chemetal 800-807-7341 #504 Grasshopper

WF228 Sable Glow

Wilsonart Frosty White Mirage 1573MG(2)

# CABINETRY.



\*For all of the operatories and the sterilization room, we will keep the wood and marble countertops consistent

# CEILINGS + LIGHTING





\*\$4.99 per tile for the Stratford Vinyl Ceiling Drop Tile - White

\*Reception Room Lighting



Such and Such Pendants (2) 10" @ 120 Euros



Bream 13" Pendants (2) @ \$325 \*Also avail in Grey



Zuo Modern 11" Pendants (2) @ \$110



Zuo Modern 11" Pendants (2) @ \$110



Zuo Modern 11" Pendants (2) @ \$109

## WAITING ROOM FURNITURE.-



Black and white pattern rug

Metal Logo on the Purple wall when guests enter