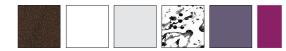

#### WALLS + FLOORS.

Mountain Maple DW 4302

\* I suggest that we use Purple Passage, as it has some silver undertones, and would also make the space feel less small than the other two purple colors. The Site White is like an almost-white Grey color to use, and true white will balance all of the colors.