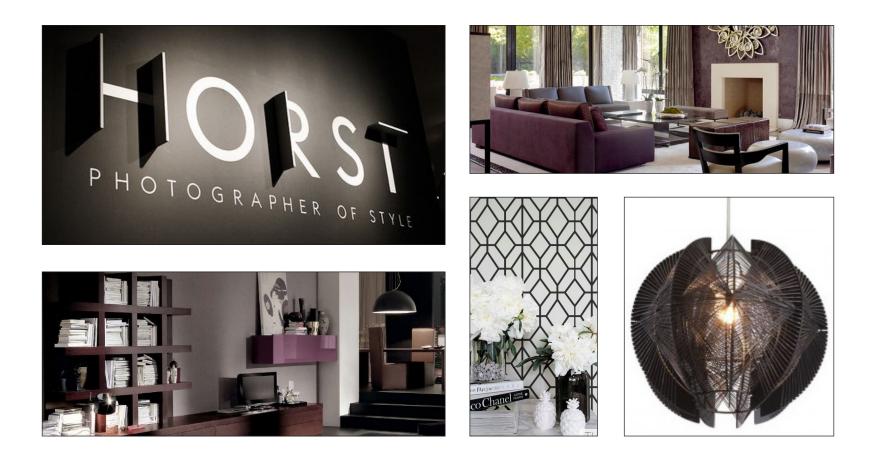

## OVERALL STYLING.

\*Modern, fresh, dark yet inviting, with pops of color and texture.

## WAITING ROOM FURNITURE.-

Black and white pattern rug

Metal Logo on the Purple wall when guests enter