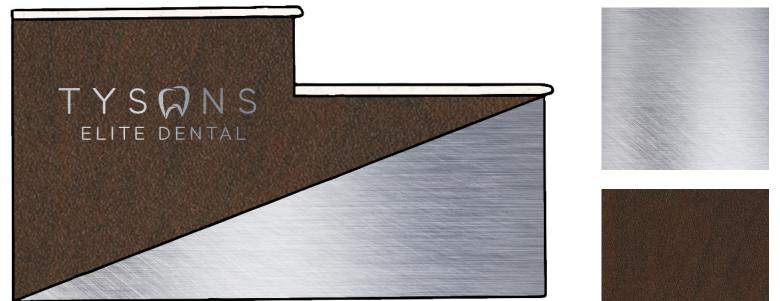

### FRONT DESK.

\*Front desk design with half metal and half wood, and metal offset logo.

Chemetal 800-807-7341 #504 Grasshopper

WF228 Sable Glow

Wilsonart Frosty White Mirage 1573MG(2)