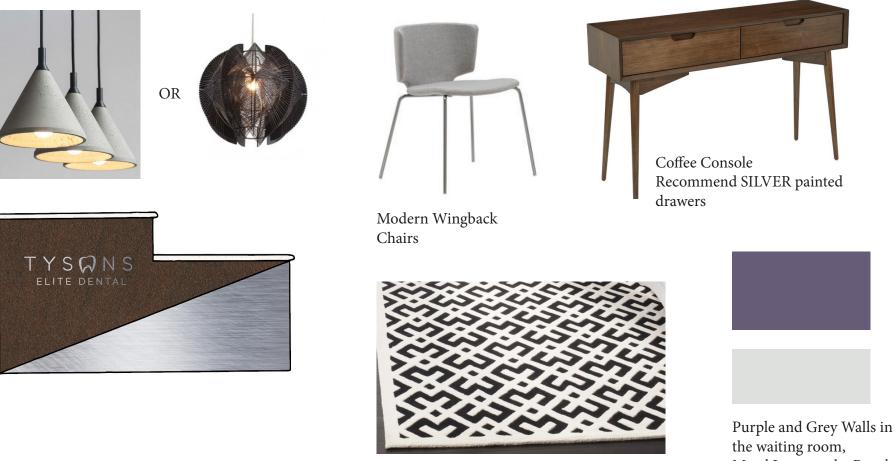

### FRONT DESK.

\*Front desk design with half metal and half wood, and metal offset logo.

Chemetal 800-807-7341 #504 Grasshopper

WF228 Sable Glow

Wilsonart Frosty White Mirage 1573MG(2)

## WAITING ROOM FURNITURE.-

Black and white pattern rug

Metal Logo on the Purple wall when guests enter

# CEILINGS + LIGHTING

\*\$4.99 per tile for the Stratford Vinyl Ceiling Drop Tile - White

\*Reception Room Lighting

Such and Such Pendants (2) 10" @ 120 Euros

Bream 13" Pendants (2) @ \$325 \*Also avail in Grey

Zuo Modern 11" Pendants (2) @ \$110

Zuo Modern 11" Pendants (2) @ \$110

Zuo Modern 11" Pendants (2) @ \$109