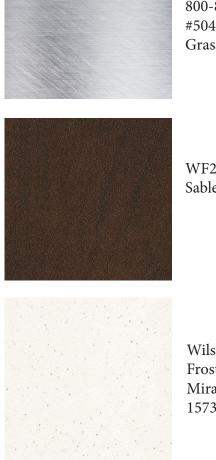

### FRONT DESK.

\*Front desk design with half metal and half wood, and metal offset logo.

Chemetal 800-807-7341 #504 Grasshopper

WF228 Sable Glow

Wilsonart Frosty White Mirage 1573MG(2)