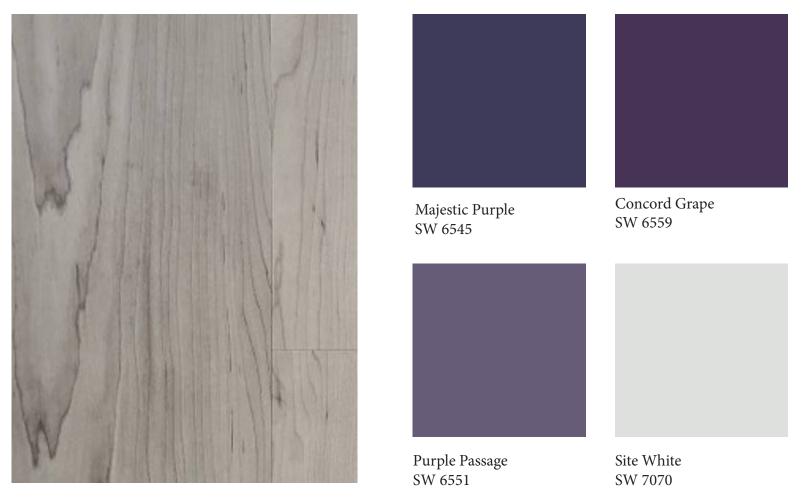

#### ACCENT WALLS.

\*For the accent walls with wallpaper, we should go for a bold black and white print, which will make the space a little playful and a little posh at the same time. It will break up the purple, wood and grey very nicely, and silver will look amazing with it.

\*Another option is all white TEXTURED wall tiles like in the last photo. They are absolutely stunning in person.

\*I could ALSO do a custom black and white abstract pattern that looks like mouth X-Rays, which is what the third one over remotely reminds me of.