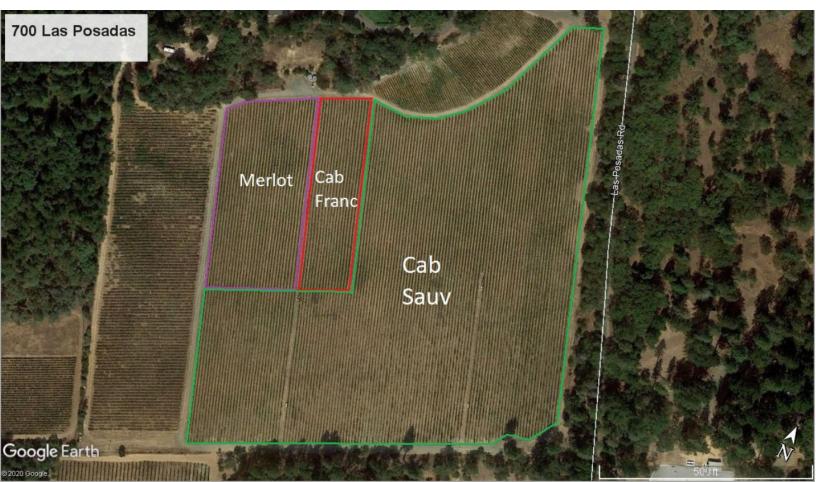

### Block 1 Map

| Block            | Varietal           | Acres    | Clone | Root-<br>stock   | Spac-<br>ing | Year<br>Planted |
|------------------|--------------------|----------|-------|------------------|--------------|-----------------|
| 1                | Cabernet Sauvignon | 13.94    | 337   | 3309             | 5X7          | 2000            |
| 1                | Merlot             | 2.3      | 181   | 3309             | 5X7          | 2000            |
| 1                | Cabernet Franc     | 1.3      | 214   | 3309             | 5X7          | 2000            |
| Blocks 2 & 3     |                    |          |       |                  |              |                 |
| Sub-Blocks 1 & 4 | Cabernet Sauvignon | 8.39 +/- | N/A   | N/A              | 7X4          | 2001            |
| Sub-Block 2      | Cabernet Franc     | 1.08     | N/A   | N/A              | 7X4          | 2001            |
| Sub-Block 3      | Merlot             | 1.03     | N/A   | N/A              | 7X4          | 2001            |
| Block 4          |                    |          |       |                  |              |                 |
| 2800 Vines       | Cabernet Sauvignon | 1.7      | N/A   | French<br>Entave | 3X5          | 2015            |
|                  | Cabernet Franc     | 0.3      | N/A   | French<br>Entave | 3X5          | 2015            |