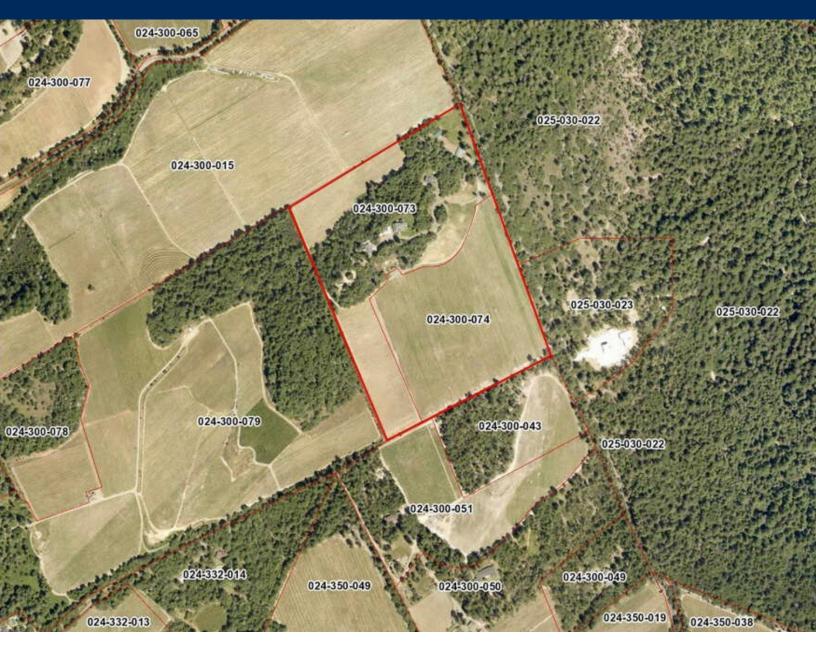

#### Address: Las Posadas Road, Angwin CA

Two Parcels: APN# 024-300-073 & 024-300-074 (SFAP) Parcel size: 40.02 Acres Zoning: AW/AA Appellation: Howell Mtn. AVA Vineyard Info:

- 30+/- Acres Planted
- 24+/- Acres Cabernet Sauvignon
- 3.3+/- Acres Merlot
- 2.68+/- Acres Cabernet Franc
- Additional plantable acreage