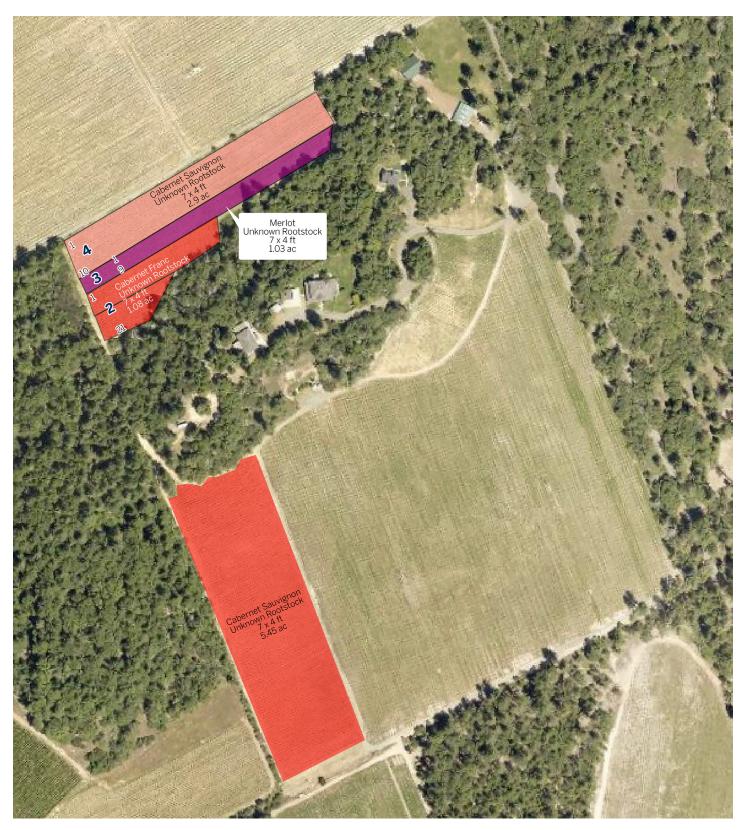

#### Blocks 2 & 3 Map

#### Blocks 2 & 3 Harvest Totals

| Sub-Block | Year | Varietal           | Winery    | Tons  | Revenue      |
|-----------|------|--------------------|-----------|-------|--------------|
| 1&4       | 2019 | Cabernet Sauvignon | Del Dotto | 13.99 | \$162,264.63 |
| 2         |      | Cabernet Franc     | Del Dotto | 1.57  |              |
| 3         |      | Merlot             | Del Dotto | 2.79  |              |
|           |      | 2019 Total         |           | 18.34 |              |
| 1&4       | 2018 | Cabernet Sauvignon | Del Dotto | 13.52 | \$154,537.75 |
| 2         |      | Cabernet Franc     | Del Dotto | 0     |              |
| 3         |      | Merlot             | Del Dotto | 3.82  |              |
|           |      | 2018 Total         |           | 17.34 |              |
| 1&4       | 2017 | Cabernet Sauvignon | Del Dotto | 5.67  | \$147,178.82 |
| 2         |      | Cabernet Franc     | Del Dotto | 2.40  |              |
| 3         |      | Merlot             | Del Dotto | 3.27  |              |
|           |      | 2017 Total         |           | 11.34 |              |