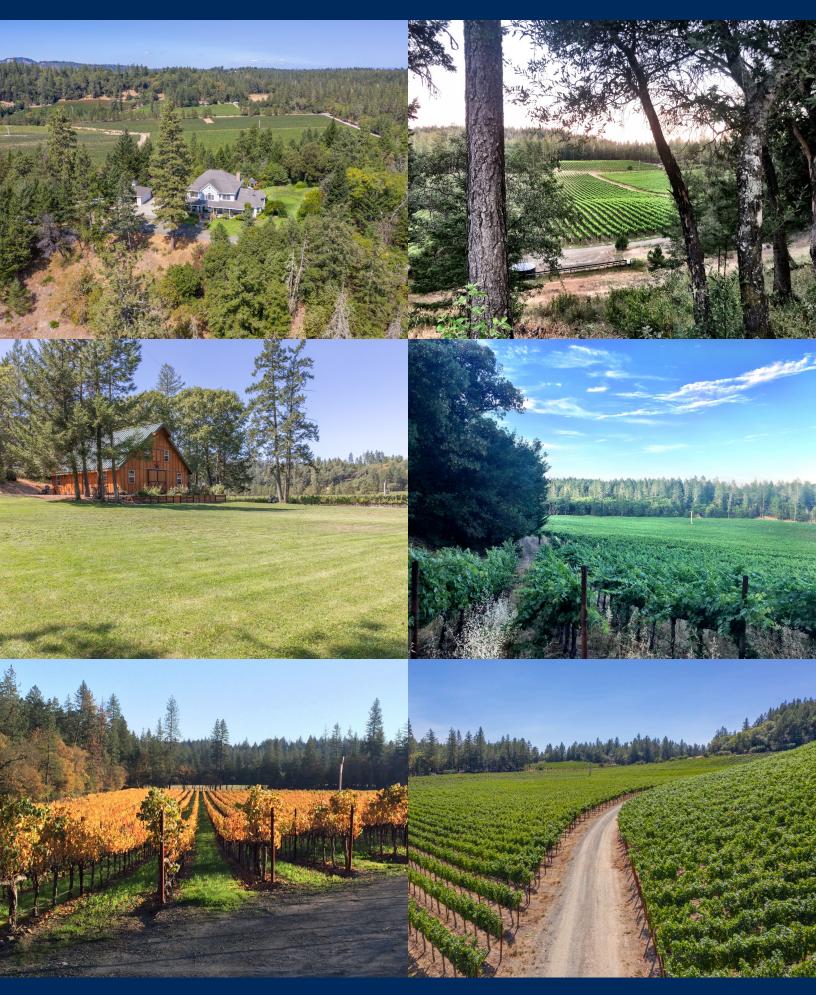

This famed Las Posadas vineyard yields 3+tons/acre. Vineyards in this area produce wines in excess of \$300 per bottle.

Property includes the main residence of 3,911 sq. ft, set atop a sun-struck knoll. Also included is a gorgeous, hand-crafted barn, a guest house, 4-car garage, office space and horse barn. The possibilities are endless for one's vineyard business plan, including additional unplanted acreage to expand and create one's own, World-Class Howell Mountain wines.

#### **Buildings**

- Main house is 4000+/- square feet, 4-bedroom, 3.5 baths. Built in 1999
- Large 5-car garage with 1600+ sq. ft. office, bath & kitchenette, built in 1997
- Detached two-car garage
- Three-stall horse barn & tack room built in 1997
- 3-bedroom, 2.5 bath guest house, built in 2008
- 40 X 48 Douglas Fir Vermont style barn with 2 bathrooms, built in 2014