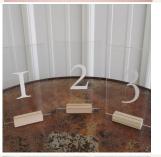

### LARGE BULB LANTERNS

\$4.50 each (8 available)

2 MEDIUM/LARGE VINTAGE SUITCASES

\$10 each

Gold geometric card box  $8.5" \ge 13"$ 

\$15

**ACRYLIC TABLE NUMBERS** 4" x 6" with wooden stands

\$1.00 each (#'s 1-30 available)