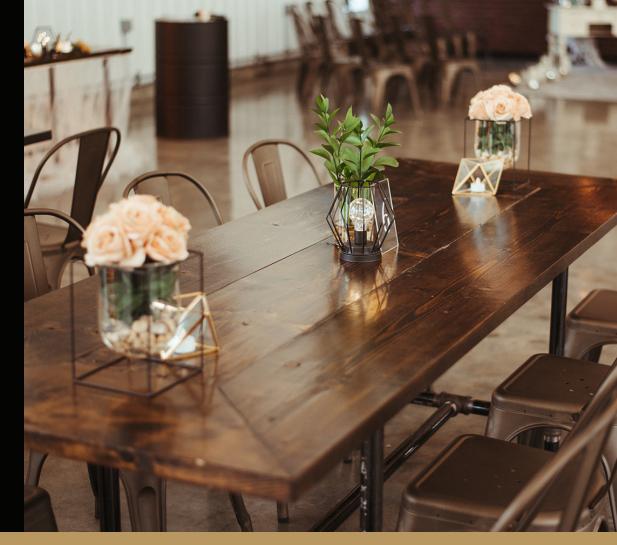

## decor inventory

For your convenience, we have a variety of versatile and simple decorations available to rent directly from 52 North Venue. Any decorations you choose to rent from us will be on site and ready to go for your event! LARGE BLACK CANDLE HOLDERS 9" x 19"

### LARGE BULB LANTERNS

\$4.50 each (8 available)

2 MEDIUM/LARGE VINTAGE SUITCASES

\$10 each

Gold geometric card box  $8.5" \ge 13"$ 

\$15

**ACRYLIC TABLE NUMBERS** 4" x 6" with wooden stands

\$1.00 each (#'s 1-30 available)

\$3 each (60 available)

**2 GOLD LANTERNS** small - 6" wide x 8" tall large - 8" wide x 13.5" tall

Small- \$12, Large- \$15, Set- \$25 \*candle/votive not included

GOLD FLOWER HOLDERS small diameter 6.5", large diameter 9" x 2' tall