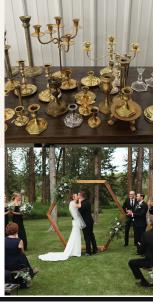

### CEDAR HEXAGON ARCH approx. 8' x 8'

### \$75

\*one ceremony arch is included in your booking. If you'd like to utilize both the pipe & cedar arches a rental fee will apply.