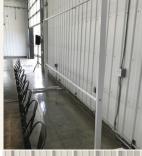

\$7 each

VINTAGE GINGER ALE CRATE 12.5" x 19.5"

\$15

'MR/MRS' SIGNS each 12" long, 6" wide

\$15 for set

THIN PIPE BACKDROP approx. 8' x 8'

\$40

**BISTRO LIGHTS** 1 short string (13' 6" length) \$10