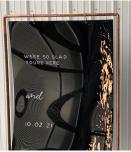

\$8 each or 5 for \$35 (30 available)

'LOVE' SIGN 10"x 23.5"

\$8

GOLD TERRARIUM VASES 10" tall

\$8 each (4 available, candle not included)

ACRYLIC SIGNS 8″ x 10″ each

10 each or 25 for 3

\* Large 10" x 16" Welcome sign available for \$15