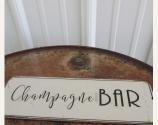

'CHAMPAGNE BAR' SIGN 4" x 12"

**GRAY CANDLEHOLDER** 8.25" tall

\$8.00 each 12 available, candle not included

BLACK STANDS WITH GLASS VASE 5.9" wide, 7.9" tall

\$5 each (20 available)

GOLD GEO VASES/ CANDLE HOLDERS 3.5" tall x 4" wide