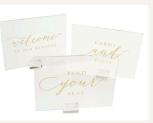

\$8 each or 5 for \$35 (30 available)

'LOVE' SIGN 10"x 23.5"

\$8

GOLD TERRARIUM VASES 10" tall

\$8 each (4 available, candle not included)

ACRYLIC SIGNS 8″ x 10″ each

10 each or 25 for 3

\* Large 10" x 16" Welcome sign available for \$15