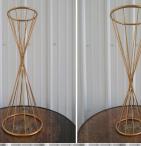

\$1.00 each (30 available)

**10 PIPE CENTERPIECES** (varied shapes and sizes)

\$8 each \*flowers not included

DARK STAINED WOOD EASEL 5' tall, 32" ledge

\$10

2 BLACK EASELS WITH GOLD DETAIL 63" tall, ledge at 34" high