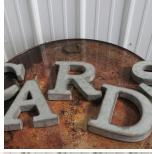

\$20 Largest acrylic sign has hooks to hang on this stand

WHITE FRAME BACKDROP

ACRYLIC SMOKING SIGN ON COPPER STAND Acrylic Sign-18" x 24" Stand-28" wide x 6'2" tall

\$35

\$30

SET OF 'CARDS' LETTERS each letter is 6" tall and 6.5" wide