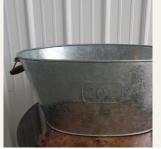

\$10

steel bucket 13" x 21"

\$8

GOLD RECTANGLE VASES 12" L x 2.5" W x 3" H

6 each (4 available)

SMALL CANDLEHOLDER 4" tall

\$4 each (24 smoky gray & 12 blue available)

BLACK HOUSE FRAMES 5" x 10"