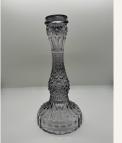

'CHAMPAGNE BAR' SIGN 4" x 12"

**GRAY CANDLEHOLDER** 8.25" tall

\$8.00 each 12 available, candle not included

BLACK STANDS WITH GLASS VASE 5.9" wide, 7.9" tall

\$5 each (20 available)

GOLD GEO VASES/ CANDLE HOLDERS 3.5" tall x 4" wide