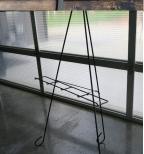

ACRYLIC TABLE #'S/NAMES Black with copper detail, wooden stand included (9" tall, 6" wide)

\$1.50 each \*customizable

**GOLD MIRROR FRAME** 28" tall x 34" wide

\$15

**BLACK METAL EASEL** 56" tall, 30"ledge