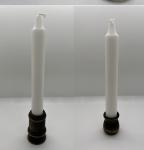

'CHAMPAGNE BAR' SIGN 4" x 12"

**GRAY CANDLEHOLDER** 8.25" tall

\$8.00 each 12 available, candle not included

BLACK STANDS WITH GLASS VASE 5.9" wide, 7.9" tall

\$5 each (20 available)

GOLD GEO VASES/ CANDLE HOLDERS 3.5" tall x 4" wide