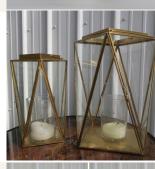

\$3 each (60 available)

**2 GOLD LANTERNS** small - 6" wide x 8" tall large - 8" wide x 13.5" tall

Small- \$12, Large- \$15, Set- \$25 \*candle/votive not included

GOLD FLOWER HOLDERS small diameter 6.5", large diameter 9" x 2' tall