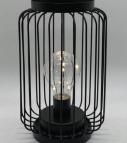

### LARGE BULB LANTERNS

\$4.50 each (8 available)

2 MEDIUM/LARGE VINTAGE SUITCASES

\$10 each

Gold geometric card box  $8.5" \ge 13"$ 

\$15

**ACRYLIC TABLE NUMBERS** 4" x 6" with wooden stands

\$1.00 each (#'s 1-30 available)