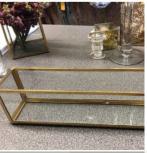

ACRYLIC TABLE #'S/NAMES Black with copper detail, wooden stand included (9" tall, 6" wide)

\$1.50 each \*customizable

**GOLD MIRROR FRAME** 28" tall x 34" wide

\$15

**BLACK METAL EASEL** 56" tall, 30"ledge