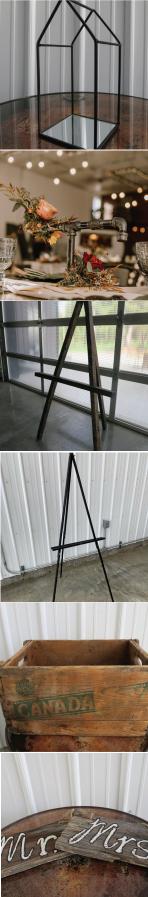

ACRYLIC TABLE #'S/NAMES Black with copper detail, wooden stand included (9" tall, 6" wide)

\$1.50 each \*customizable

**GOLD MIRROR FRAME** 28" tall x 34" wide

\$15

**BLACK METAL EASEL** 56" tall, 30"ledge

\$1.00 each (30 available)

**10 PIPE CENTERPIECES** (varied shapes and sizes)

\$8 each \*flowers not included

DARK STAINED WOOD EASEL 5' tall, 32" ledge

\$10

2 BLACK EASELS WITH GOLD DETAIL 63" tall, ledge at 34" high

\$7 each

VINTAGE GINGER ALE CRATE 12.5" x 19.5"

\$15

'MR/MRS' SIGNS each 12" long, 6" wide

\$15 for set

THIN PIPE BACKDROP approx. 8' x 8'

\$40

**BISTRO LIGHTS** 1 short string (13' 6" length) \$10