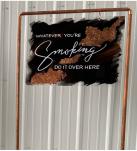

\$20 Largest acrylic sign has hooks to hang on this stand

WHITE FRAME BACKDROP

ACRYLIC SMOKING SIGN ON COPPER STAND Acrylic Sign-18" x 24" Stand-28" wide x 6'2" tall

\$35

\$30

SET OF 'CARDS' LETTERS each letter is 6" tall and 6.5" wide