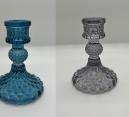

\$10

steel bucket 13" x 21"

\$8

GOLD RECTANGLE VASES 12" L x 2.5" W x 3" H

6 each (4 available)

SMALL CANDLEHOLDER 4" tall

\$4 each (24 smoky gray & 12 blue available)

BLACK HOUSE FRAMES 5" x 10"