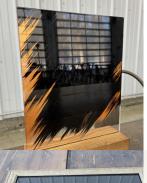

\$20 Largest acrylic sign has hooks to hang on this stand

WHITE FRAME BACKDROP

ACRYLIC SMOKING SIGN ON COPPER STAND Acrylic Sign-18" x 24" Stand-28" wide x 6'2" tall

\$35

\$30

SET OF 'CARDS' LETTERS each letter is 6" tall and 6.5" wide