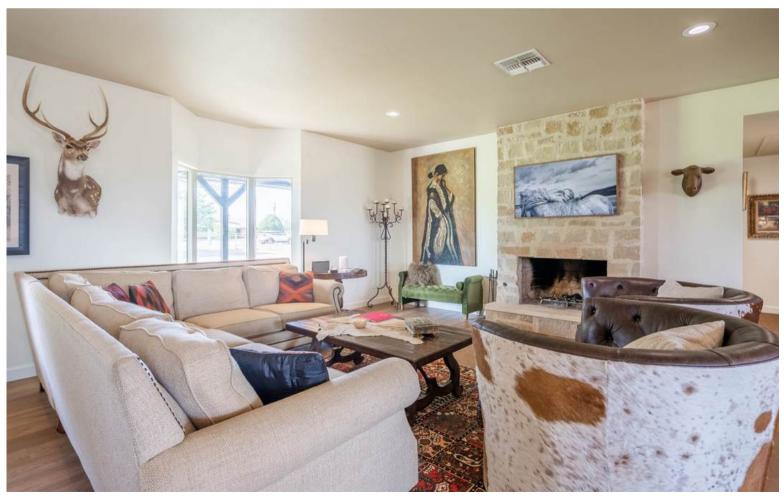

## 4 BEDROOM | 3 BATH | 2,614 SQFT | 8.33 ACRES

Charming West Texas ranch-style home on 8.3 acres with pastures and wide-open views. Fully remodeled from top to bottom—including new electrical, plumbing, spray foam insulation, and high-end finishes. Rustic elegance meets true ranch functionality—just minutes from town.

## **KEY FEATURES**

- Custom Cabinetry
- Stone Fireplace
- · Lighted Roping Arena
- Horse Barn
- 12 Turnouts
- Covered Trailer Parking
- Great Water

CAPITAL REALTY GROUP AT FATHOM REALTY

CAPITAL REALTY GROUP AT FATHOM REALTY