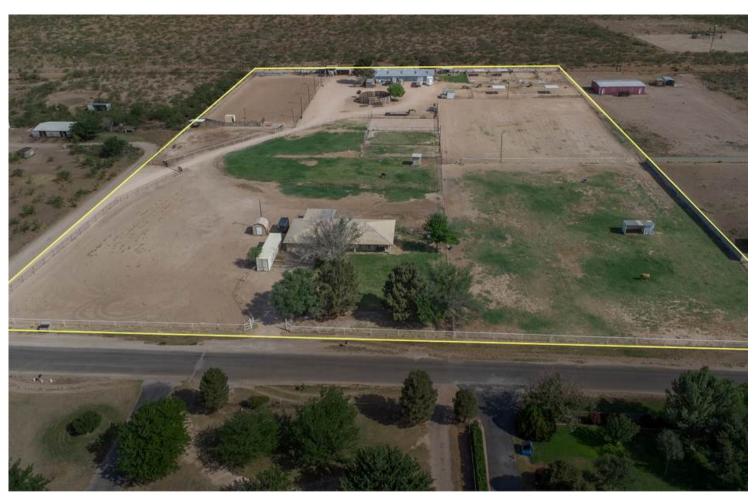

## 4 BEDROOM | 3 BATH | 2,614 SQFT | 8.33 ACRES

Charming West Texas ranch-style home on 8.3 acres with pastures and wide-open views. Fully remodeled from top to bottom—including new electrical, plumbing, spray foam insulation, and high-end finishes. Rustic elegance meets true ranch functionality—just minutes from town.

## **KEY FEATURES**

- Custom Cabinetry
- Stone Fireplace
- · Lighted Roping Arena
- Horse Barn
- 12 Turnouts
- Covered Trailer Parking
- Great Water

CAPITAL REALTY GROUP AT FATHOM REALTY

CAPITAL REALTY GROUP AT FATHOM REALTY