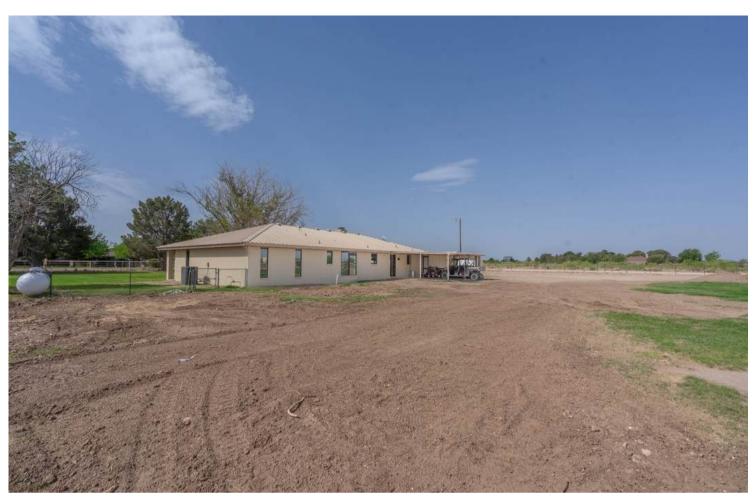

## 4 BEDROOM | 3 BATH | 2,614 SQFT | 8.33 ACRES

Charming West Texas ranch-style home on 8.3 acres with pastures and wide-open views. Fully remodeled from top to bottom—including new electrical, plumbing, spray foam insulation, and high-end finishes. Rustic elegance meets true ranch functionality—just minutes from town.