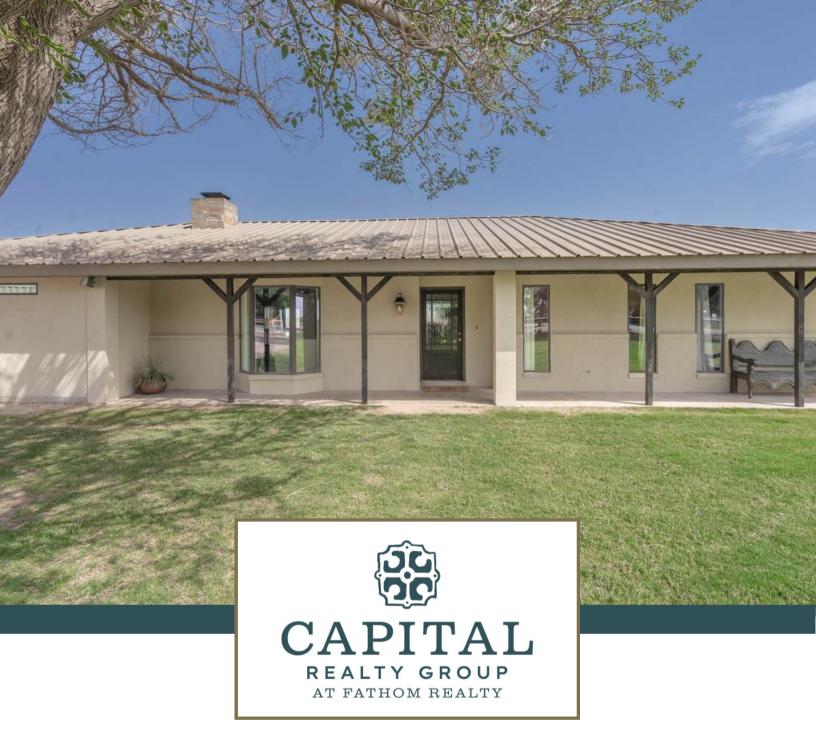

## 11800 W. COUNTY RD. 52 | MIDLAND

## 4 BEDROOM | 3 BATH | 2,614 SQFT | 8.33 ACRES

Charming West Texas ranch-style home on 8.3 acres with pastures and wide-open views. Fully remodeled from top to bottom—including new electrical, plumbing, spray foam insulation, and high-end finishes. Rustic elegance meets true ranch functionality—just minutes from town.

## **KEY FEATURES**

- Custom Cabinetry
- Stone Fireplace
- · Lighted Roping Arena
- Horse Barn
- 12 Turnouts
- Covered Trailer Parking
- Great Water

CAPITAL REALTY GROUP AT FATHOM REALTY

CAPITAL REALTY GROUP AT FATHOM REALTY