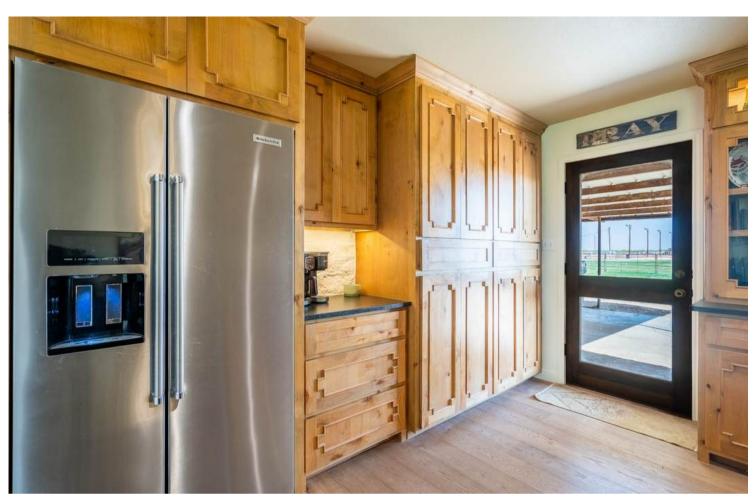

## 4 BEDROOM | 3 BATH | 2,614 SQFT | 8.33 ACRES

Charming West Texas ranch-style home on 8.3 acres with pastures and wide-open views. Fully remodeled from top to bottom—including new electrical, plumbing, spray foam insulation, and high-end finishes. Rustic elegance meets true ranch functionality—just minutes from town.

## **KEY FEATURES**

- Custom Cabinetry
- Stone Fireplace
- · Lighted Roping Arena
- Horse Barn
- 12 Turnouts
- Covered Trailer Parking
- Great Water

CAPITAL REALTY GROUP AT FATHOM REALTY

CAPITAL REALTY GROUP AT FATHOM REALTY