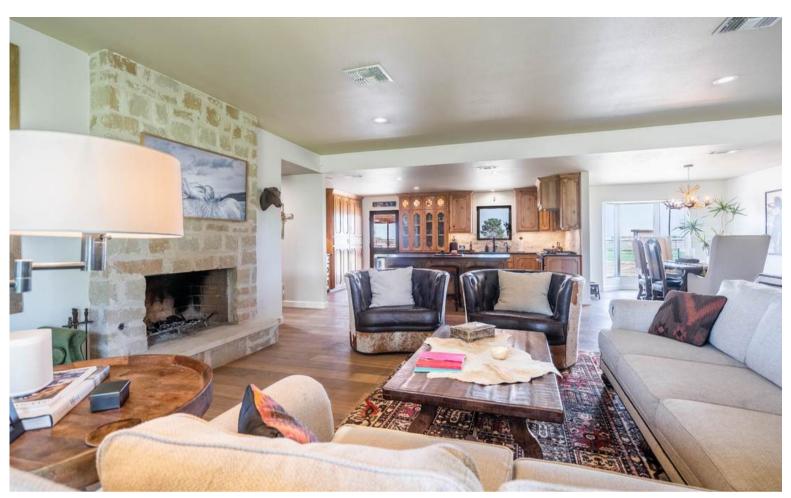

## 4 BEDROOM | 3 BATH | 2,614 SQFT | 8.33 ACRES

Charming West Texas ranch-style home on 8.3 acres with pastures and wide-open views. Fully remodeled from top to bottom—including new electrical, plumbing, spray foam insulation, and high-end finishes. Rustic elegance meets true ranch functionality—just minutes from town.

## **KEY FEATURES**

- Custom Cabinetry
- Stone Fireplace
- · Lighted Roping Arena
- Horse Barn
- 12 Turnouts
- Covered Trailer Parking
- Great Water

CAPITAL REALTY GROUP AT FATHOM REALTY

CAPITAL REALTY GROUP AT FATHOM REALTY