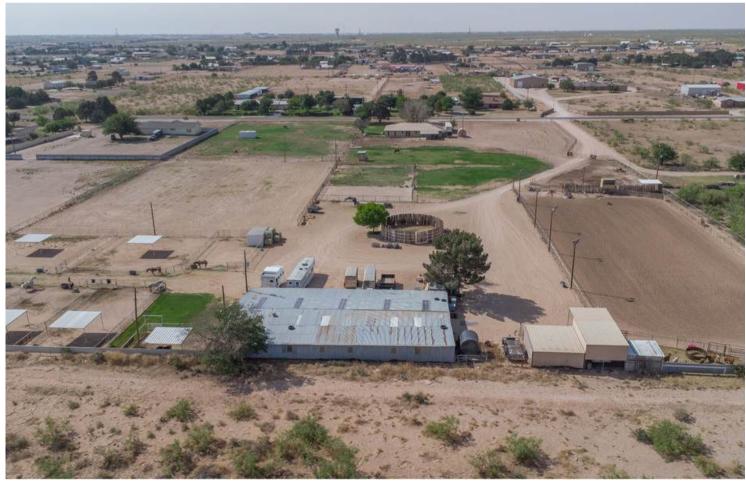

## 11800 W. COUNTY RD. 52 | MIDLAND

## 4 BEDROOM | 3 BATH | 2,614 SQFT | 8.33 ACRES

Charming West Texas ranch-style home on 8.3 acres with pastures and wide-open views. Fully remodeled from top to bottom—including new electrical, plumbing, spray foam insulation, and high-end finishes. Rustic elegance meets true ranch functionality—just minutes from town.

## **KEY FEATURES**

- Custom Cabinetry
- Stone Fireplace
- · Lighted Roping Arena
- Horse Barn
- 12 Turnouts
- Covered Trailer Parking
- Great Water

CAPITAL REALTY GROUP AT FATHOM REALTY

CAPITAL REALTY GROUP AT FATHOM REALTY