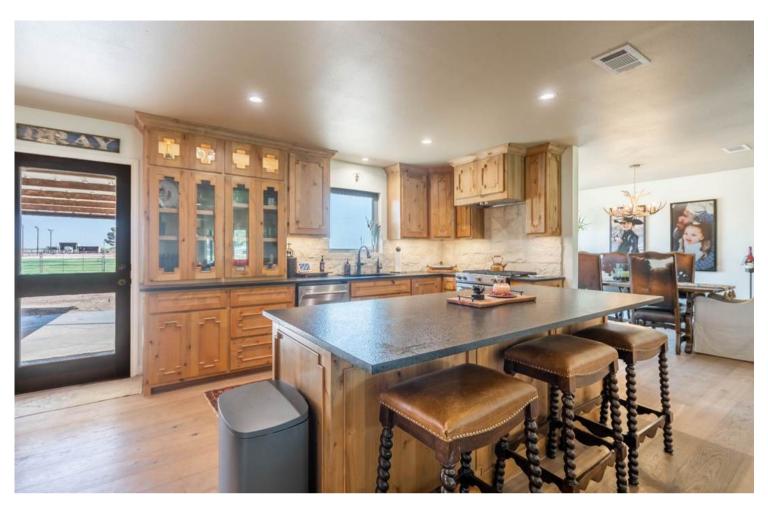

## 4 BEDROOM | 3 BATH | 2,614 SQFT | 8.33 ACRES

Charming West Texas ranch-style home on 8.3 acres with pastures and wide-open views. Fully remodeled from top to bottom—including new electrical, plumbing, spray foam insulation, and high-end finishes. Rustic elegance meets true ranch functionality—just minutes from town.

## **KEY FEATURES**

- Custom Cabinetry
- Stone Fireplace
- · Lighted Roping Arena
- Horse Barn
- 12 Turnouts
- Covered Trailer Parking
- Great Water

CAPITAL REALTY GROUP AT FATHOM REALTY

CAPITAL REALTY GROUP AT FATHOM REALTY