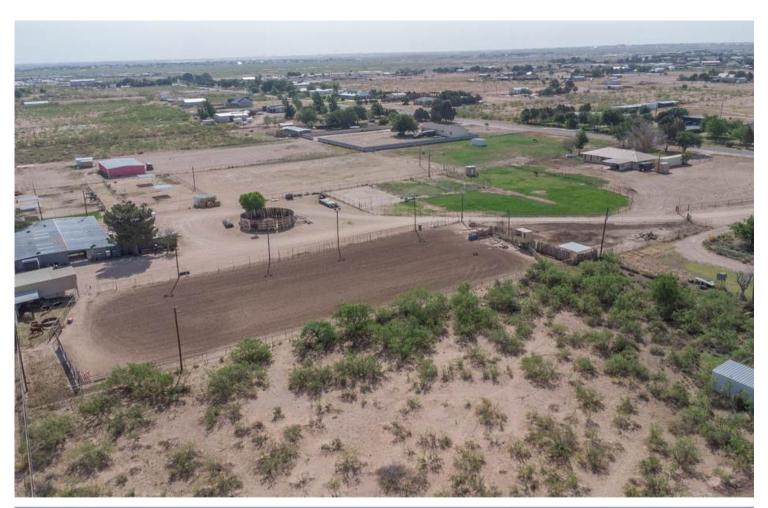

## 4 BEDROOM | 3 BATH | 2,614 SQFT | 8.33 ACRES

Charming West Texas ranch-style home on 8.3 acres with pastures and wide-open views. Fully remodeled from top to bottom—including new electrical, plumbing, spray foam insulation, and high-end finishes. Rustic elegance meets true ranch functionality—just minutes from town.

## **KEY FEATURES**

- Custom Cabinetry
- Stone Fireplace
- · Lighted Roping Arena
- Horse Barn
- 12 Turnouts
- Covered Trailer Parking
- Great Water

CAPITAL REALTY GROUP AT FATHOM REALTY

CAPITAL REALTY GROUP AT FATHOM REALTY