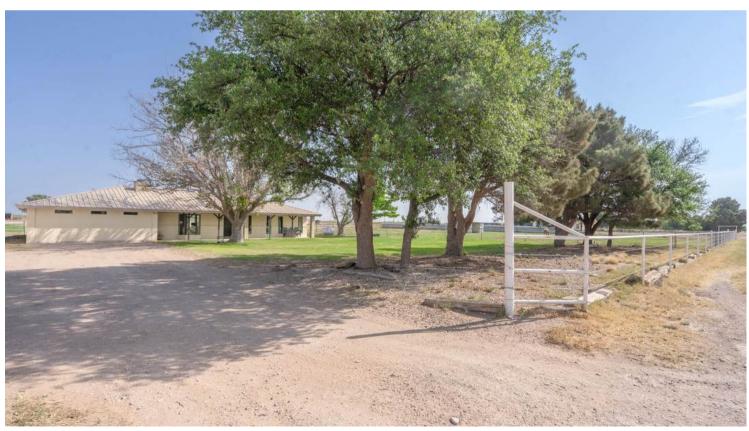

## 4 BEDROOM | 3 BATH | 2,614 SQFT | 8.33 ACRES

Charming West Texas ranch-style home on 8.3 acres with pastures and wide-open views. Fully remodeled from top to bottom—including new electrical, plumbing, spray foam insulation, and high-end finishes. Rustic elegance meets true ranch functionality—just minutes from town.

## **KEY FEATURES**

- Custom Cabinetry
- Stone Fireplace
- · Lighted Roping Arena
- Horse Barn
- 12 Turnouts
- Covered Trailer Parking
- Great Water

CAPITAL REALTY GROUP AT FATHOM REALTY

CAPITAL REALTY GROUP AT FATHOM REALTY