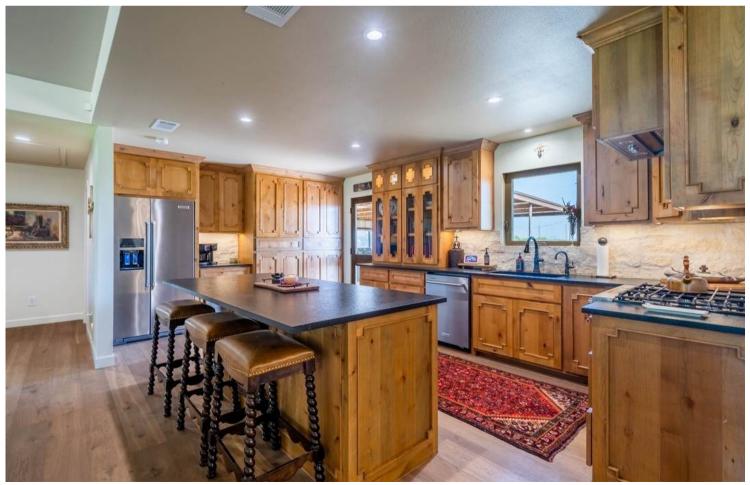

## 4 BEDROOM | 3 BATH | 2,614 SQFT | 8.33 ACRES

Charming West Texas ranch-style home on 8.3 acres with pastures and wide-open views. Fully remodeled from top to bottom—including new electrical, plumbing, spray foam insulation, and high-end finishes. Rustic elegance meets true ranch functionality—just minutes from town.

## **KEY FEATURES**

- Custom Cabinetry
- Stone Fireplace
- · Lighted Roping Arena
- Horse Barn
- 12 Turnouts
- Covered Trailer Parking
- Great Water

CAPITAL REALTY GROUP AT FATHOM REALTY

CAPITAL REALTY GROUP AT FATHOM REALTY