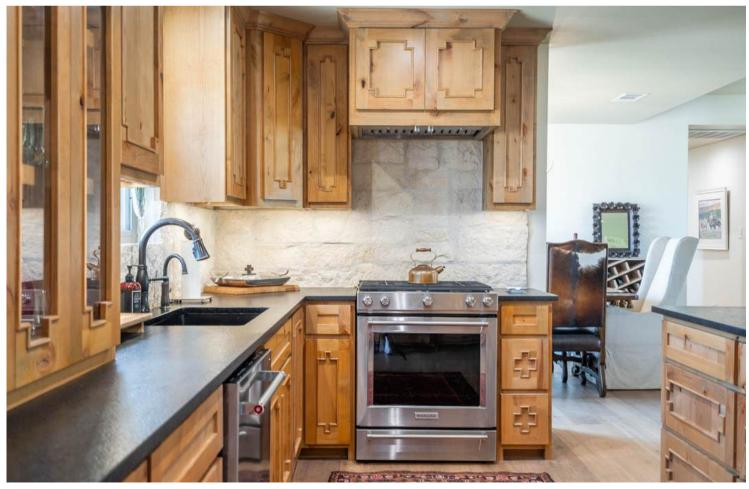

## 4 BEDROOM | 3 BATH | 2,614 SQFT | 8.33 ACRES

Charming West Texas ranch-style home on 8.3 acres with pastures and wide-open views. Fully remodeled from top to bottom—including new electrical, plumbing, spray foam insulation, and high-end finishes. Rustic elegance meets true ranch functionality—just minutes from town.

## **KEY FEATURES**

- Custom Cabinetry
- Stone Fireplace
- · Lighted Roping Arena
- Horse Barn
- 12 Turnouts
- Covered Trailer Parking
- Great Water

CAPITAL REALTY GROUP AT FATHOM REALTY

CAPITAL REALTY GROUP AT FATHOM REALTY