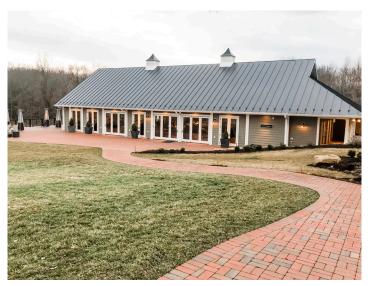

### GRAND TERRACE | CAP: 150 | \$3,800 AVAILABLE MONDAY-WEDNESDAY

Climate controlled space with air conditioning and heating | Neutral sophisticated decor | Central stone gas fireplace | 4 restrooms | Handicap accessible | Wraparound deck with vineyard views | Pergola with bistro lights along the back | Custom built-in tasting bar | Casual lounge furniture included in all rentals