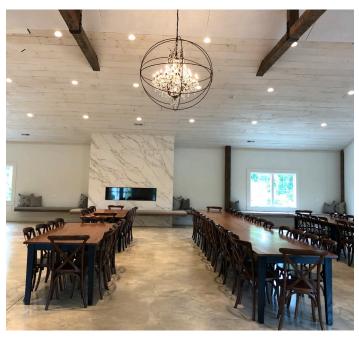

### THE ENTIRE LOFT | CAP: 200 | \$7,800

Both levels have climate controlled space with air conditioning and heating | Neutral sophisticated decor | Central marble gas fireplace on the main level | 5 restrooms on the upper level | Handicap accessible | Wraparound deck with garden views | Bar & Barrel room with an outdoor patio and bistro lights | Custom built-in tasting bars on both levels | 20 modern dark wood barn tables | 200 crossback chairs | 10 modern dark wood hightop tables

MAIN LEVEL- LOFT | CAP: 150-200 | \$4,800

Climate controlled indoor space | Neutral sophisticated decor | Central marble gas fireplace | 5 restrooms | Handicap accessible | Wraparound deck with garden views | Custom built-in tasting bar | 20 modern dark wood barn tables and 200 matching crossback chairs