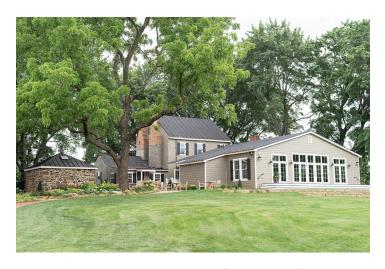

### GRAND TERRACE | CAP: 150 | \$3,800 AVAILABLE MONDAY-WEDNESDAY

Climate controlled space with air conditioning and heating | Neutral sophisticated decor | Central stone gas fireplace | 4 restrooms | Handicap accessible | Wraparound deck with vineyard views | Pergola with bistro lights along the back | Custom built-in tasting bar | Casual lounge furniture included in all rentals