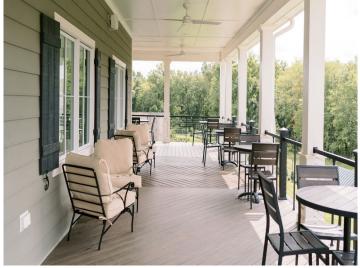

### GRAND TERRACE | CAP: 150 | \$3,800 AVAILABLE MONDAY-WEDNESDAY

Climate controlled space with air conditioning and heating | Neutral sophisticated decor | Central stone gas fireplace | 4 restrooms | Handicap accessible | Wraparound deck with vineyard views | Pergola with bistro lights along the back | Custom built-in tasting bar | Casual lounge furniture included in all rentals

### THE ENTIRE LOFT | CAP: 200 | \$7,800

Both levels have climate controlled space with air conditioning and heating | Neutral sophisticated decor | Central marble gas fireplace on the main level | 5 restrooms on the upper level | Handicap accessible | Wraparound deck with garden views | Bar & Barrel room with an outdoor patio and bistro lights | Custom built-in tasting bars on both levels | 20 modern dark wood barn tables | 200 crossback chairs | 10 modern dark wood hightop tables