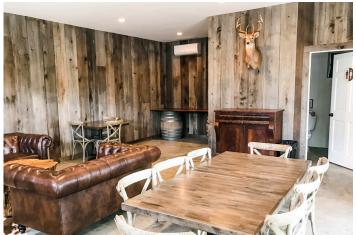

## CORPORATE & SOCIAL EVENT SPACES (4 HOUR RENTAL TIME)

CARRIAGE HOUSE | CAP: 30 | \$850 AVAILABLE THURSDAY THROUGH SUNDAY

Climate controlled space | Rustic industrial decor with garage door for open air | Private restroom | Handicap accessible | Views of the vineyard | Bring your own food | Casual lounge furniture | Bistro lights and seating in the garden | Flat screen television with blue tooth