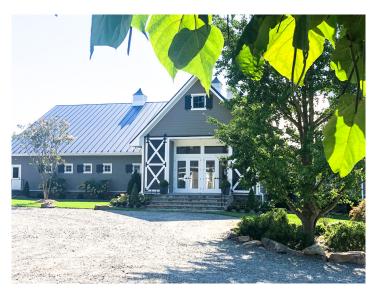

## CORPORATE & SOCIAL EVENT SPACES (4 HOUR RENTAL TIME)

CARRIAGE HOUSE | CAP: 30 | \$850 AVAILABLE THURSDAY THROUGH SUNDAY

Climate controlled space | Rustic industrial decor with garage door for open air | Private restroom | Handicap accessible | Views of the vineyard | Bring your own food | Casual lounge furniture | Bistro lights and seating in the garden | Flat screen television with blue tooth