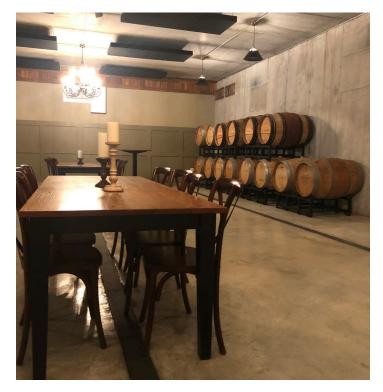

BAR & BARREL ROOM AND PATIO - LOFT | SEATED 65, STANDING 100 | \$3,800

Climate controlled indoor space | Neutral sophisticated decor | Handicap accessible | Custom built-in tasting bar | Outdoor patio and bistro lights | 10 modern dark wood hightop tables