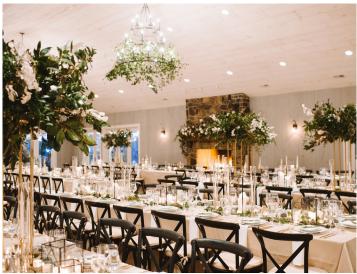

### THE ENTIRE LOFT | CAP: 200 | \$7,800

Both levels have climate controlled space with air conditioning and heating | Neutral sophisticated decor | Central marble gas fireplace on the main level | 5 restrooms on the upper level | Handicap accessible | Wraparound deck with garden views | Bar & Barrel room with an outdoor patio and bistro lights | Custom built-in tasting bars on both levels | 20 modern dark wood barn tables | 200 crossback chairs | 10 modern dark wood hightop tables

MAIN LEVEL- LOFT | CAP: 150-200 | \$4,800

Climate controlled indoor space | Neutral sophisticated decor | Central marble gas fireplace | 5 restrooms | Handicap accessible | Wraparound deck with garden views | Custom built-in tasting bar | 20 modern dark wood barn tables and 200 matching crossback chairs