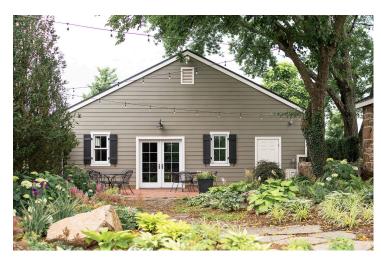

## CORPORATE & SOCIAL EVENT SPACES (4 HOUR RENTAL TIME)

CARRIAGE HOUSE | CAP: 30 | \$850 AVAILABLE THURSDAY THROUGH SUNDAY

Climate controlled space | Rustic industrial decor with garage door for open air | Private restroom | Handicap accessible | Views of the vineyard | Bring your own food | Casual lounge furniture | Bistro lights and seating in the garden | Flat screen television with blue tooth