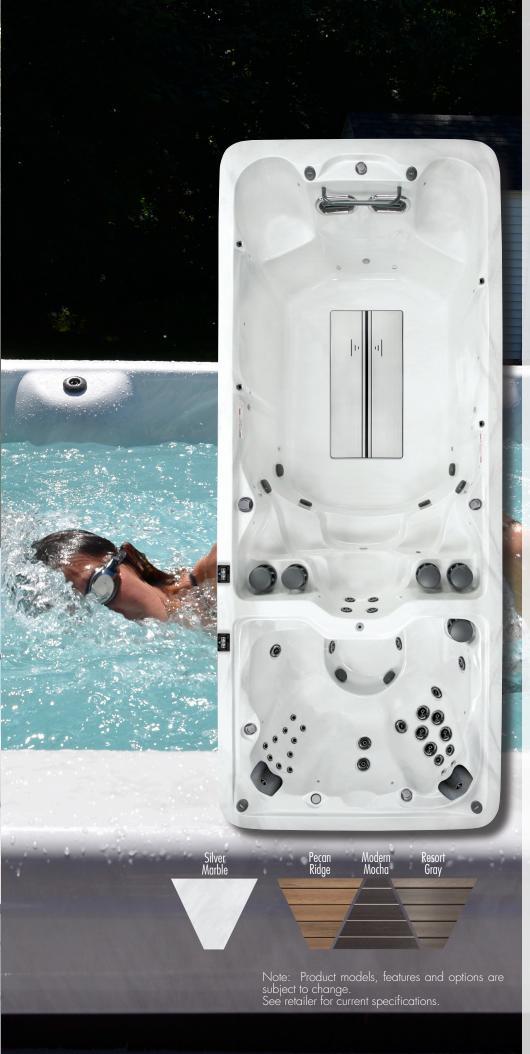

## SWIM TRAIN REN VM8

| Length in/cm                | 218"/553 cm         |  |
|-----------------------------|---------------------|--|
| Width in/cm                 | 90"/229 cm          |  |
| Height in/cm                | 53"/135 cm          |  |
| Weight (empty)              | 3,700 lbs/1,678 kg  |  |
| Weight (full)               | 19,885 lbs/9,020 kg |  |
| Water Capacity (gal/liters) |                     |  |
| swim e                      | end 1650 gal/6245 L |  |
| spa en                      | nd 300 gal/1136 L   |  |
| Swim Seating                | 3                   |  |
| Spa Seating                 | 5                   |  |
| Depth in/cm                 | 48"/122 cm          |  |
| Grab Bar                    | 1                   |  |
| Steel Substructure          | Yes                 |  |
| Northern Exposure®          | Yes                 |  |
| Prog. Filter Cycles         | Yes                 |  |
| 3.5" Underwater Light       | Yes                 |  |
| LED Illuminated swim lane   | Yes                 |  |
| Pump 1                      | 3.0Hp/6.0bHp 2Sp    |  |
| Pump 2                      | 3.0Hp/6.0bHp 2Sp    |  |
| Pump 3                      | 3.0Hp/6.0bHp 2Sp    |  |
| Spa Pump                    | 3.0Hp/6.0bHp 2Sp    |  |
| Pump 1 (Export)             | 3.0Hp/6.0bHp 2Sp    |  |
| Pump 2 (Export)             | 3.0Hp/6.0bHp 2Sp    |  |
| Pump 3 (Export)             | 3.0Hp/6.0bHp 2Sp    |  |
| Spa Pump (Export)           | 3.0Hp/6.0bHp 2Sp    |  |
|                             |                     |  |

Elct Req.

| Service of the          | swim end 240V/50A/60A |
|-------------------------|-----------------------|
|                         | spa end 240V/40A/50A  |
| Export / Swim End       | 230V, 50Hz, 1x35A     |
| Export / Spa End        | 230V, 50Hz, 1x15A     |
| AquaGlo™                |                       |
| Illuminated Contoured D | ااه                   |

| Aquuolu                      |     |
|------------------------------|-----|
| Illuminated Contoured Pillow | 2   |
| Aurora Cascades              | 4   |
| Aurora Beverage Coaster      | 2   |
| Illuminated Control Valves   | Yes |
| MAAXForce Swim Jets          | 2   |
| Hydrotherapy Jets            | 31  |
| Stainless Steel Jets         | Yes |

## **Options**

Swim Tether

VitaTunes® CleanZone® Ultra (Dual Sanitization System) Exercise Kit Exercise Kit with Oars