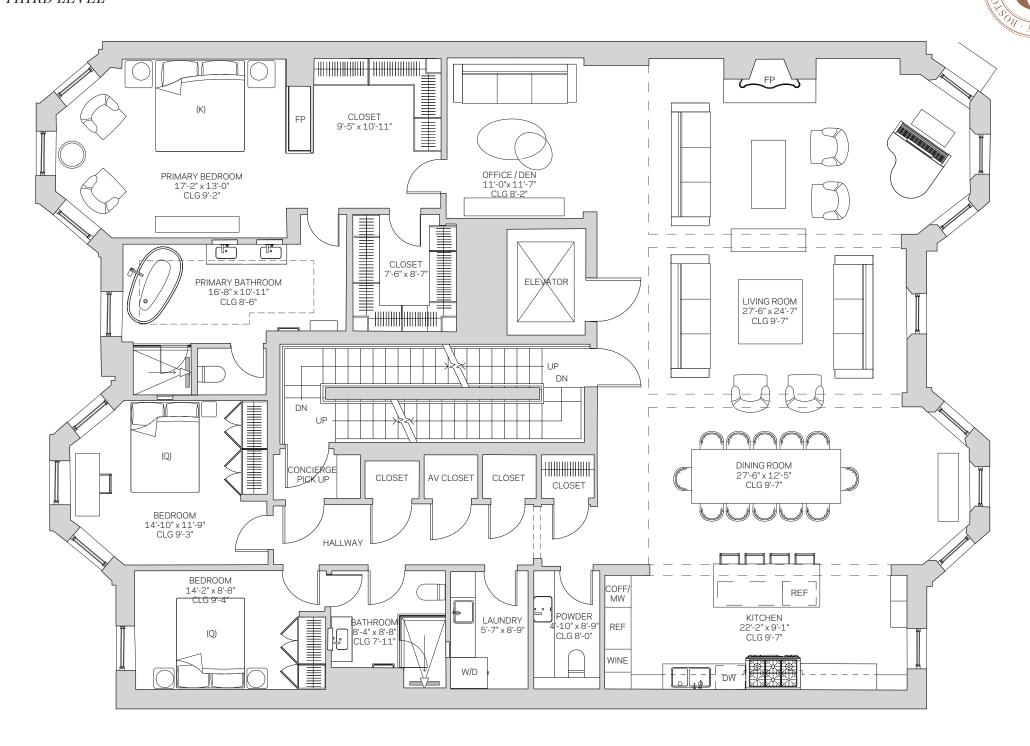

# RESIDENCE III

## 3 BEDROOMS | 2 BATHS | 1 HALF BATH

THIRD LEVEL 2,812 SQFT 261 SQM

If sold with a Garden Level Suite'

#### 4 BEDROOMS | 3 BATHS | 1 HALF BATH

THIRD LEVEL 2,812 SQFT 261 SQM

GARDEN I\* 513 SQFT 48 SQM

TOTAL 3,325 SQFT 309 SQM

\*May be sold with Garden I or Garden II

CLG = Ceiling height measured from subfloor

### THIRD LEVEL

#### THIRD LEVEL