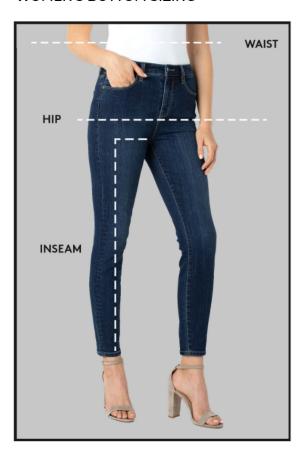

#### WOMEN'S BOTTOM SIZING

# HOW TO *MEASURE:*

#### WAIST

Using a measuring tape, measure the smallest part of your waist. not too snug and not too loose.

#### HIP

Measure around the fullest part of your hips. Make sure to keep the measuring tape as horizontal as you can.

#### INSEAM

Measure straight down the inside the leg from the crotch down to your ankle.

| ALPHA | NUMERIC | DENIM SIZE | BUST     | NATURAL WAIST | FULLEST HIP |
|-------|---------|------------|----------|---------------|-------------|
| XS    | 00      | 24"        | 32-33"   | 22.5-24"      | 33.5-35"    |
|       | 0       | 25"        | 33-34"   | 24.5-25.5"    | 35.5-36.5"  |
| S     | 2       | 26"        | 35-36"   | 26-27"        | 37-38"      |
|       | 4       | 27"        | 36-37"   | 27.5-28.5"    | 38.5-39.5"  |
| М     | 6       | 28"        | 37-38"   | 29-30"        | 40-41"      |
|       | 8       | 29"        | 38-39"   | 30.5-32"      | 41.5-43"    |
|       | 10      | 30"        | 40-41.5" | 32.5-34"      | 43.5-45"    |
| L     | 12      | 31"        | 42-43.5" | 34.5-36"      | 45.5-47"    |
| XL    | 14      | 32"        | 44-45.5" | 36.5-38"      | 47.5-49"    |
| AL .  | 16      | 33"        | 45.5-47" | 38.5-40"      | 49.5-51"    |
| XXL   | 18      |            | 48-50"   | 40.5-42.5"    | 51.5-53.5"  |
|       | 20      |            | 50-52"   | 43-45"        | 54-56"      |