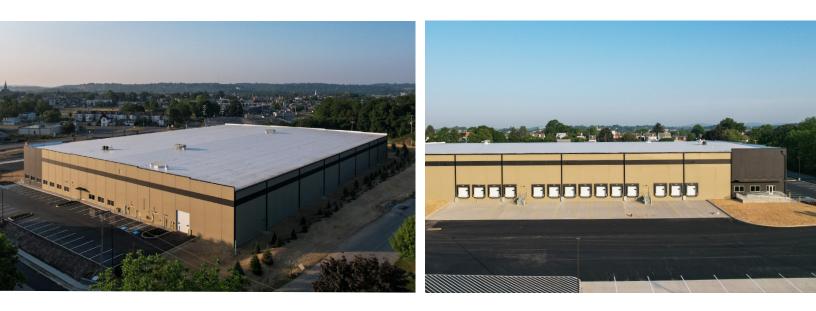

## SHERMAN STREET

INDUSTRIAL WAREHOUSE · 100,232 SQFT

On October 6, 2020, Inch's Properties, LLC placed the winning bid at auction to purchase the property located at 350 N. Sherman Street, York, PA 17403. The property consists of 5.71 acres with the land zoned IP (Industrial Park) in Spring Garden Township, York County, Pennsylvania. In early 2021, the team at Inch decided on a site plan concept with 100,232 SF with 7,500 SF of office space, 43 employee parking spaces, 10 trailer storage spaces, 14 truck loading/unloading spaces, and 2 overhead doors. On January 28, 2022, Cushman & Wakefield provided a Letter of Intent by an Industrial Investment Group from Texas with an offer of \$12,500,000 (\$125 psf) yielding an estimated internal rate of return of 302.5%.