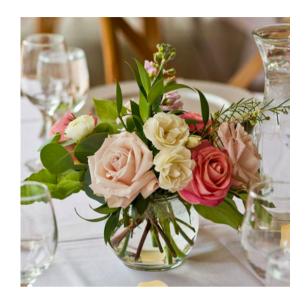

### Sapphire Tier Centerpieces

\$50-\$90 per table | Here a are few ideas for options in this price range. Final price depends on size & flower type.