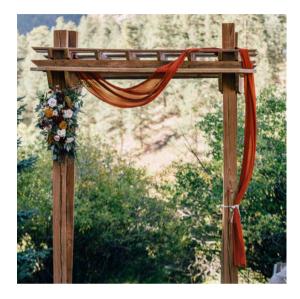

## Sapphire Tier Arches

\$250-\$350 | Here a are few ideas for options in this price range. Final price depends on size & flower type.