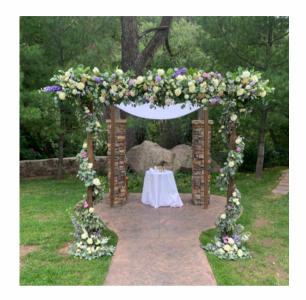

## Sapphire Tier Arches

\$250-\$350 | Here a are few ideas for options in this price range. Final price depends on size & flower type.