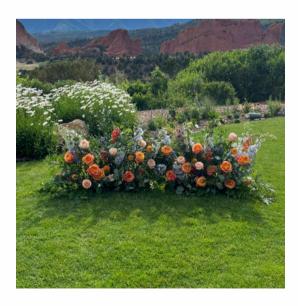

### Sapphire Tier Centerpieces

\$50-\$90 per table | Here a are few ideas for options in this price range. Final price depends on size & flower type.