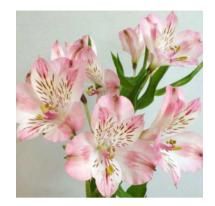

#### Sapphire Tier Flowers

While we can't include every sapphire tier flower type & color, here are a few options to start with.

Carnation

Alstromeria

Statice

PomPom Mums

Snapdragon

Babies Breath