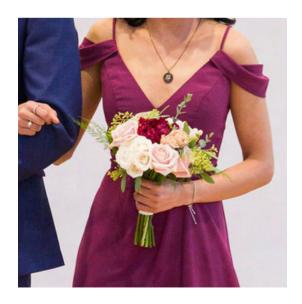

### Sapphire Tier Bridesmaids Bouquets

\$65-\$95 | Here a are few ideas for options in this price range. Final price depends on size & flower type.