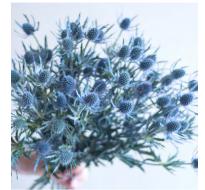

#### Gold Tier Flowers While we can't include every gold tier flower type & color, here are a few starting options

Hydrangea

Thistle

Standard Spray Rose

Upright Amaranthus

Sweet Pea

Viking Mum

Standard Rose