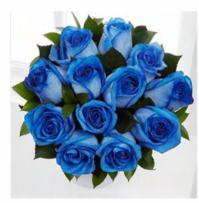

## Sapphire Tier Bridal Bouquets

\$135-\$190 | Here are few ideas for options in this price range. Final price depends on size & flower type.