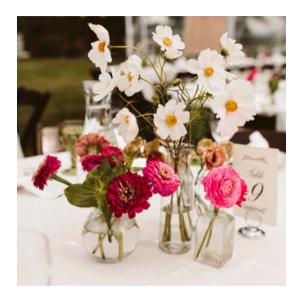

### Sapphire Tier Centerpieces

\$50-\$90 per table | Here a are few ideas for options in this price range. Final price depends on size & flower type.