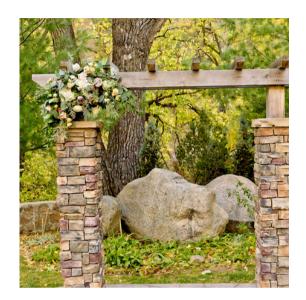

## Sapphire Tier Arches

\$250-\$350 | Here a are few ideas for options in this price range. Final price depends on size & flower type.