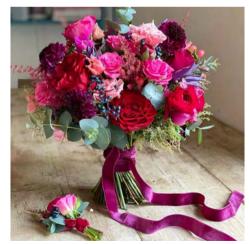

## Sapphire Tier Bridal Bouquets

\$135-\$190 | Here are few ideas for options in this price range. Final price depends on size & flower type.