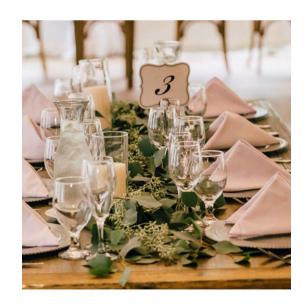

## Noir Tier Centerpieces

\$300-\$1700+ per table | Here are examples of options in this price range. Final price depends on size & flowers.