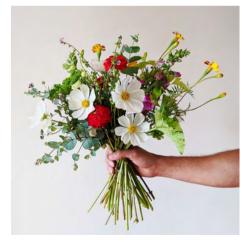

## Sapphire Tier Bridal Bouquets

\$135-\$190 | Here are few ideas for options in this price range. Final price depends on size & flower type.