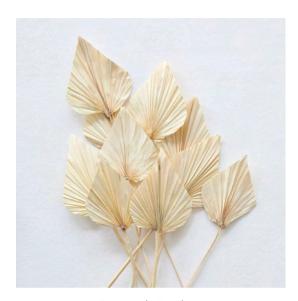

### Noir Tier Filler Flowers & Greenery

While we can't include every noir tier filler type & color, here are a few starting options

Bleached Foliage

Pampas Grass

Smilax vine

Dried Palms

Italian Ruscus

Genestra