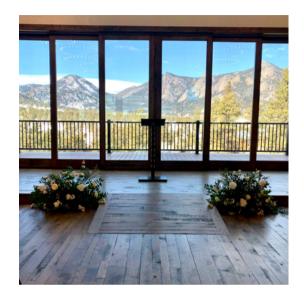

### Sapphire Tier Centerpieces

\$50-\$90 per table | Here a are few ideas for options in this price range. Final price depends on size & flower type.

### Gold Tier Centerpieces

\$95-\$300 per table | Here are examples of options in this price range. Final price depends on size & flower type.

## Noir Tier Centerpieces

\$300-\$1700+ per table | Here are examples of options in this price range. Final price depends on size & flowers.