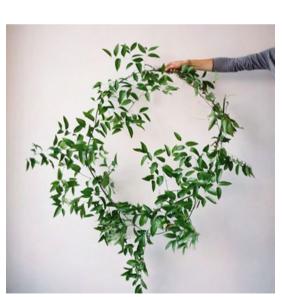

#### Sapphire Tier Filler Flowers & Greenery

While we can't include every sapphire tier filler type & color, here are a few starting options

Leather Leaf

Lily Grass

Salal

Gunni Eucalyptus

Plumoso Fern

Limonium