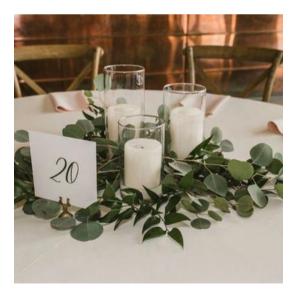

## Noir Tier Centerpieces

\$300-\$1700+ per table | Here are examples of options in this price range. Final price depends on size & flowers.