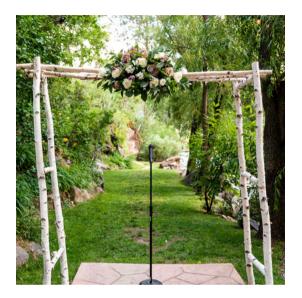

## Sapphire Tier Arches

\$250-\$350 | Here a are few ideas for options in this price range. Final price depends on size & flower type.