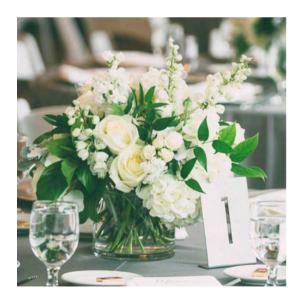

### Gold Tier Centerpieces

\$95-\$300 per table | Here are examples of options in this price range. Final price depends on size & flower type.