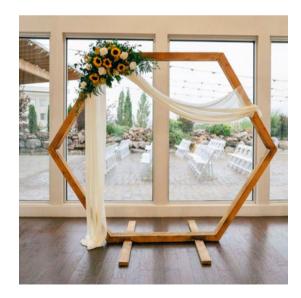

## Sapphire Tier Arches

\$250-\$350 | Here a are few ideas for options in this price range. Final price depends on size & flower type.

#### Gold Tier Arches

\$375-\$1500 | Here a are few ideas for options in this price range. Final price depends on size & flower type.

#### Noir Tier Arches

\$1500+ | Here a are few ideas for options in this price range. Final price depends on size & flower type.