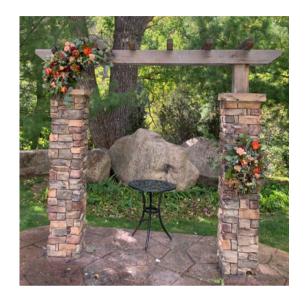

## Sapphire Tier Arches

\$250-\$350 | Here a are few ideas for options in this price range. Final price depends on size & flower type.

#### Gold Tier Arches

\$375-\$1500 | Here a are few ideas for options in this price range. Final price depends on size & flower type.

#### Noir Tier Arches

\$1500+ | Here a are few ideas for options in this price range. Final price depends on size & flower type.