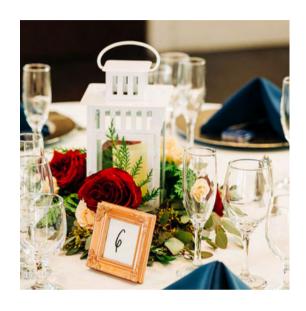

### Gold Tier Centerpieces

\$95-\$300 per table | Here are examples of options in this price range. Final price depends on size & flower type.