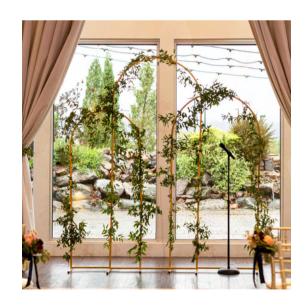

## Sapphire Tier Arches

\$250-\$350 | Here a are few ideas for options in this price range. Final price depends on size & flower type.

#### Gold Tier Arches

\$375-\$1500 | Here a are few ideas for options in this price range. Final price depends on size & flower type.

#### Noir Tier Arches

\$1500+ | Here a are few ideas for options in this price range. Final price depends on size & flower type.