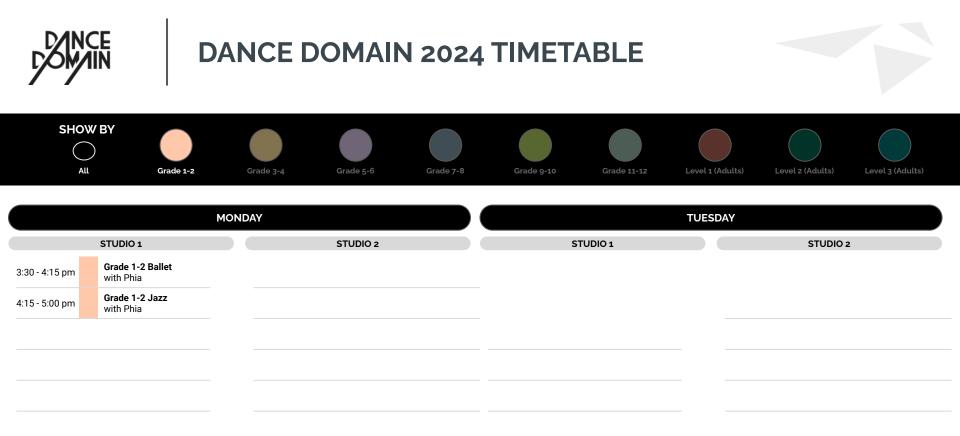

| SHOW          | у ву<br>)                               |                |                                              |                |                                    |                        |                                 |
|---------------|-----------------------------------------|----------------|----------------------------------------------|----------------|------------------------------------|------------------------|---------------------------------|
| All           | Grade 1-2                               | Grade 3-4      | Grade 5-6 Grade 7-8                          | Grade 9-10     | Grade 11-12                        | Level 1 (Adults) Level | 2 (Adults) Level 3 (Adults)     |
|               | М                                       | IONDAY         |                                              |                |                                    | TUESDAY                |                                 |
|               | STUDIO 1                                |                | STUDIO 2                                     |                | STUDIO 1                           |                        | STUDIO 2                        |
| :30 - 4:15 pm | Grade 1-2 Ballet<br>with Phia           |                |                                              |                |                                    |                        |                                 |
| 15 - 5:00 pm  | Grade 1-2 Jazz<br>with Phia             | 4:00 - 5:00 pm | Grade 7-8 Hip Hop<br>with Vincenza           | _              |                                    |                        |                                 |
| 00 - 6:00 pm  | Grade 7-8 Tap<br>with Vincenza          | 5:00 - 6:00 pm | Grade 7-8 Contemp<br>with Julien             |                |                                    |                        |                                 |
| :00 - 7:00 pm | Grade 7-8 Jazz<br>with Saskia           | 6:00 - 7:00 pm | Level 3 Theatre Jazz (Adults)<br>with Julien | 6:00 - 7:00 pm | Grade 9+ Tap<br>with Amy           | 6:00 - 7:00 pm         | Grade 9+ Jazz<br>with Saskia    |
| 00 - 8:00 pm  | Level 2 Lyrical (Adults)<br>with Maddie | 7:00 - 8:00 pm | Grade 9+ Theatre Jazz<br>with Saskia         | 7:00 - 8:00 pm | Grade 9+ JFH<br>with Saskia        | 7:00 - 8:00 pm         | Grade 9+ Contemp<br>with Amy    |
| 00 - 9:00 pm  | Level 2 Ballet (Adults)<br>with Maddie  | 8:00 - 9:00 pm | Level 2 Theatre Jazz (Adults)<br>with Saskia |                |                                    | 8:00 - 9:00 pm         | Seniors Open<br>with Saskia     |
|               | WE                                      | DNESDAY        |                                              |                |                                    | THURSDAY               |                                 |
|               | STUDIO 1                                |                | STUDIO 2                                     |                | STUDIO 1                           |                        | STUDIO 2                        |
|               |                                         |                |                                              |                |                                    |                        |                                 |
|               |                                         |                |                                              | 4:00 - 5:00 pm | Grade 3-4 Hip Hop<br>with Vincenza | 4:00 - 5:00 pm         | Grade 5-6 Lyrical with Arame    |
|               |                                         | 5:00 - 6:00 pm | Grade 5-6 JFH<br>with Elaine                 | 5:00 - 6:00 pm | Grade 5-6 Ballet<br>with Vincenza  |                        |                                 |
| 00 - 7:00 pm  | Grade 7-8 Lyrical with Julien           | 6:00 - 7:00 pm | Grade 5-6 Tap<br>with Elaine                 | 6:00 - 7:00 pm | Grade 5-6 Jazz<br>with Vincenza    | 6:00 - 7:00 pm         | Grade 5-6 Contemp<br>with Arame |
|               |                                         | 7:00 - 8:00 pm | Level 1 Jazz (Adults)<br>with Julien         | 7:00 - 8:00 pm | Level 1 Tap (Adults)<br>with Gaby  | 7:00 - 8:00 pm         | Grade 5-6 KLT<br>with Vincenza  |
|               |                                         |                |                                              | 8:00 - 9:00 pm | Level 3 Tap (Adults)<br>with Gaby  | 8:00 - 9:00 pm         | Grade 9+ Hip Hop<br>with Arame  |
|               |                                         |                |                                              |                |                                    |                        |                                 |
|               | F                                       | FRIDAY         |                                              |                |                                    | SATURDAY               |                                 |
|               | STUDIO 1                                |                | STUDIO 2                                     |                | STUDIO 1                           |                        | STUDIO 2                        |
|               |                                         |                |                                              | 9:00 - 9:45 am | Grade 1-2 Tap                      | -                      |                                 |

|                |                                 |                |                              | 9:00 - 9:45 am   | Grade 1-2 Tap<br>with Yas              |                  |                                              |
|----------------|---------------------------------|----------------|------------------------------|------------------|----------------------------------------|------------------|----------------------------------------------|
| 4:15 - 5:00 pm | Grade 1-2 Ballet<br>with Phia   | 4:00 - 5:00 pm | Grade 3-4 Jazz<br>with Arame | 9:45 - 10:30 am  | Grade 1-2 Jazz<br>with Yas             | 9:30 - 10:30 am  | Level 1 Theatre Jazz (Adults)<br>with Julien |
| 5:00 - 5:45 pm | Grade 1-2 Hip Hop<br>with Arame | 5:00 - 6:00 pm | Grade 3-4 Lyrical with Phia  | 10:30 - 11:30 am | Grade 3-4 Jazz<br>with Yas             | 10:30 - 11:30 am | Level 2 Contemp (Adults)<br>with Julien      |
| 6:00 - 7:00 pm | Grade 3-4 Ballet<br>with Phia   |                |                              | 11:30 - 12:30 pm | Level 1 Ballet (Adults)<br>with Maddie | 11:30 - 12:30 pm | Grade 3-4 Tap<br>with Yas                    |
|                |                                 |                |                              | 12:30 - 1:30 pm  | Level 2 Ballet (Adults)<br>with Maddie | 12:30 - 1:30 pm  | Level 2 Tap (Adults)<br>with Tayha           |