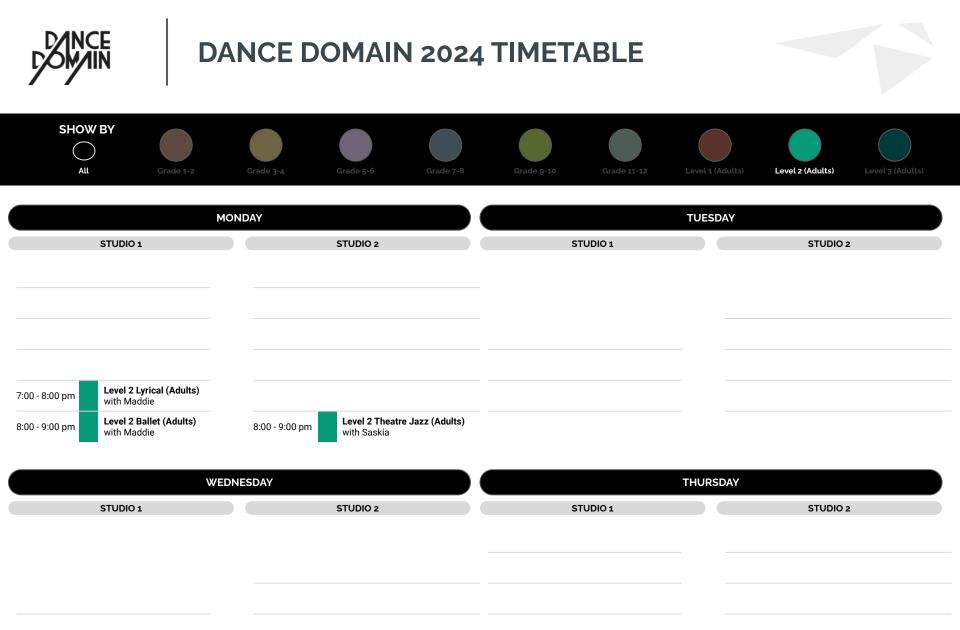

|          | Grade 1-2 | Grade 3-4      | Grade 5-6                     | Grade 7-8       | Grade 9-10 | Grade 11-12 | Level 1 (Adults) | Level 2 (Adults) | Level 3 (Adults) |
|----------|-----------|----------------|-------------------------------|-----------------|------------|-------------|------------------|------------------|------------------|
| STUDIO 1 |           | MONDAY         | STUDIO 2                      |                 | S          | TUDIO 1     | TUESDAY          | STUDIO 2         |                  |
| 510210.  |           |                | 5105102                       |                 |            |             |                  | 51051012         |                  |
|          |           |                |                               |                 |            |             |                  |                  |                  |
|          |           | 6:00 - 7:00 pm | Level 3 Theatr<br>with Julien | e Jazz (Adults) |            |             |                  |                  |                  |
|          |           |                |                               |                 |            |             |                  |                  |                  |

| WEDNESDAY |          | THURSDAY                                         |          |  |  |
|-----------|----------|--------------------------------------------------|----------|--|--|
| STUDIO 1  | STUDIO 2 | STUDIO 1                                         | STUDIO 2 |  |  |
|           |          |                                                  |          |  |  |
|           |          |                                                  |          |  |  |
|           |          |                                                  |          |  |  |
|           |          |                                                  |          |  |  |
|           |          |                                                  |          |  |  |
|           |          |                                                  |          |  |  |
|           |          |                                                  |          |  |  |
|           |          | 8:00 - 9:00 pm Level 3 Tap (Adults)<br>with Gaby |          |  |  |